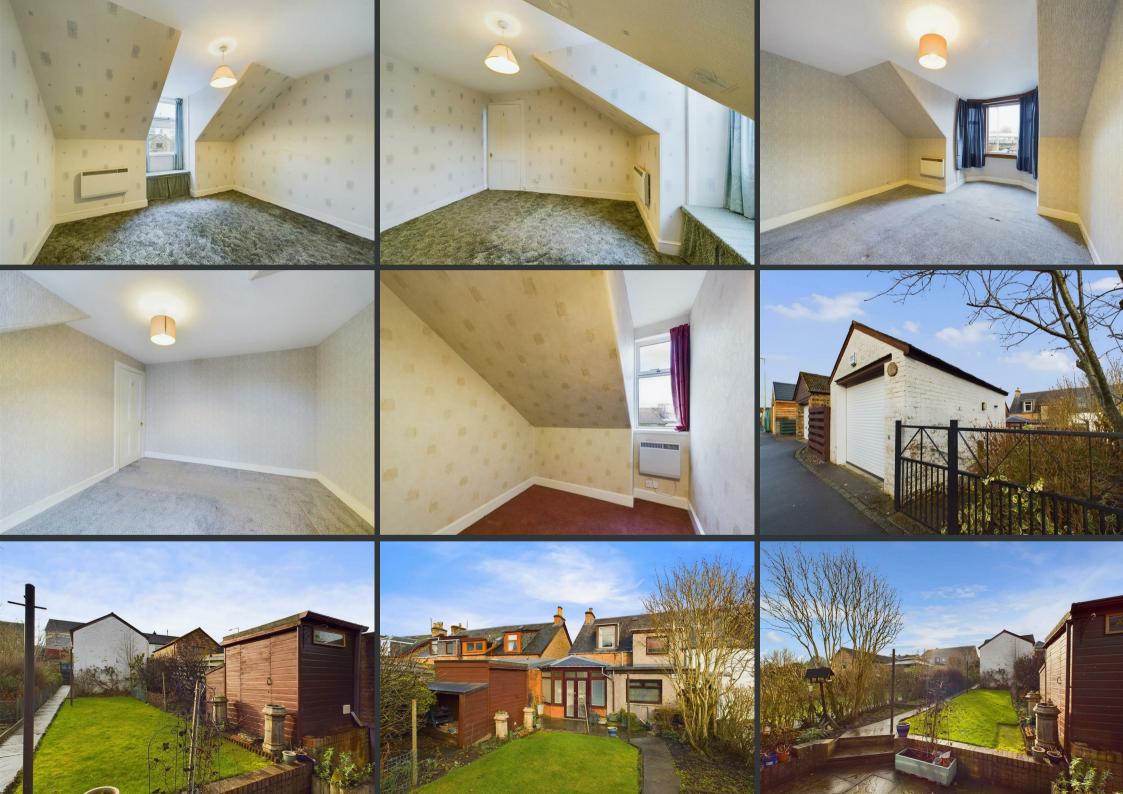

This charming three-bedroom semi-detached villa blends traditional character with modern comfort.

The spacious living room features a stunning bay window and an elegant fireplace, offering a cosy retreat. A bright dining room leads to a sunroom, perfect for relaxation. The well-appointed kitchen boasts contemporary units and stylish tiling. Upstairs, three generously sized bedrooms provide ample space, while the modern shower room is beautifully finished. The enclosed rear garden offers a delightful mix of lawn and patio, ideal for outdoor enjoyment. With a detached garage and excellent local amenities nearby, this home is a fantastic opportunity for families or professionals seeking a stylish and well-connected residence in Perth.