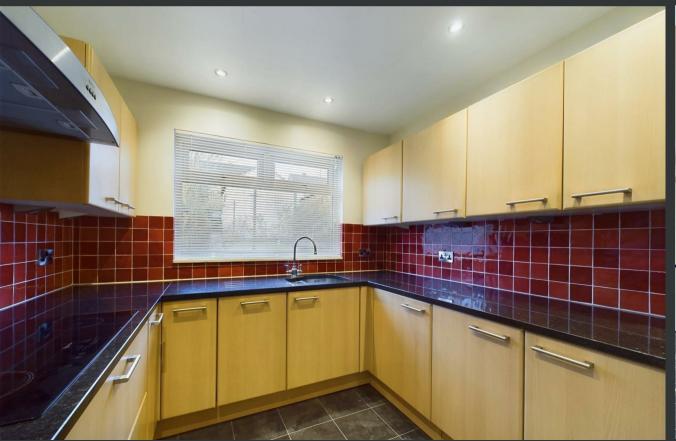

- Spacious living room with bay window and fireplace
- Modern kitchen with stylish finishes
- Enclosed rear garden with lawn and patio
- Excellent transport links and local amenities
- Perfect for families or professionals

This charming three-bedroom semi-detached villa blends traditional character with modern comfort.

The spacious living room features a stunning bay window and an elegant fireplace, offering a cosy retreat. A bright dining room leads to a sunroom, perfect for relaxation. The well-appointed kitchen boasts contemporary units and stylish tiling. Upstairs, three generously sized bedrooms provide ample space, while the modern shower room is beautifully finished. The enclosed rear garden offers a delightful mix of lawn and patio, ideal for outdoor enjoyment. With a detached garage and excellent local amenities nearby, this home is a fantastic opportunity for families or professionals seeking a stylish and well-connected residence in Perth.