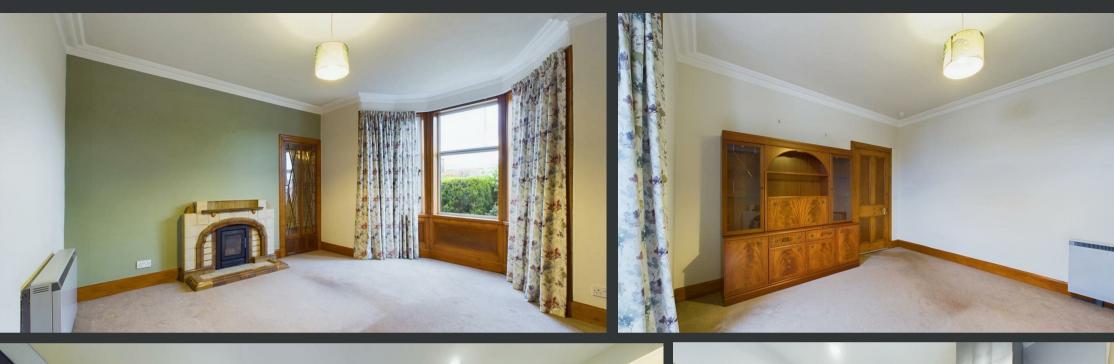

- Spacious living room with bay window and fireplace
- Modern kitchen with stylish finishes
- Enclosed rear garden with lawn and patio
- Excellent transport links and local amenities
- Perfect for families or professionals

This charming three-bedroom semi-detached villa blends traditional character with modern comfort.

The spacious living room features a stunning bay window and an elegant fireplace, offering a cosy retreat. A bright dining room leads to a sunroom, perfect for relaxation. The well-appointed kitchen boasts contemporary units and stylish tiling. Upstairs, three generously sized bedrooms provide ample space, while the modern shower room is beautifully finished. The enclosed rear garden offers a delightful mix of lawn and patio, ideal for outdoor enjoyment. With a detached garage and excellent local amenities nearby, this home is a fantastic opportunity for families or professionals seeking a stylish and well-connected residence in Perth.