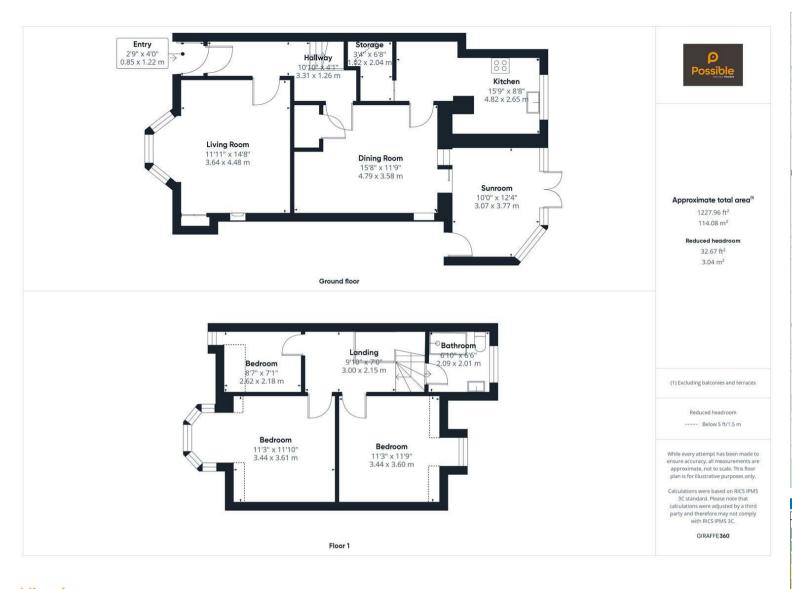

This charming three-bedroom semi-detached villa blends traditional character with modern comfort.

The spacious living room features a stunning bay window and an elegant fireplace, offering a cosy retreat. A bright dining room leads to a sunroom, perfect for relaxation. The well-appointed kitchen boasts contemporary units and stylish tiling. Upstairs, three generously sized bedrooms provide ample space, while the modern shower room is beautifully finished. The enclosed rear garden offers a delightful mix of lawn and patio, ideal for outdoor enjoyment. With a detached garage and excellent local amenities nearby, this home is a fantastic opportunity for families or professionals seeking a stylish and well-connected residence in Perth.