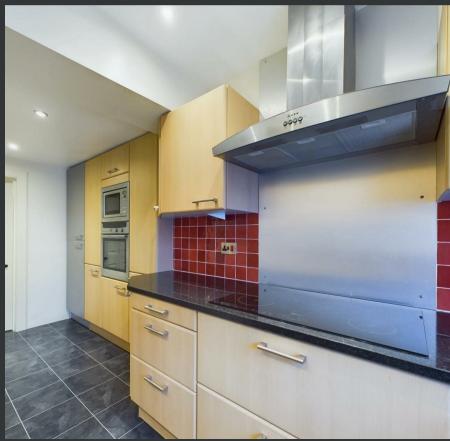

- Spacious living room with bay window and fireplace
- Modern kitchen with stylish finishes
- Enclosed rear garden with lawn and patio
- Excellent transport links and local amenities
- Perfect for families or professionals

This charming three-bedroom semi-detached villa blends traditional character with modern comfort.

The spacious living room features a stunning bay window and an elegant fireplace, offering a cosy retreat. A bright dining room leads to a sunroom, perfect for relaxation. The well-appointed kitchen boasts contemporary units and stylish tiling. Upstairs, three generously sized bedrooms provide ample space, while the modern shower room is beautifully finished. The enclosed rear garden offers a delightful mix of lawn and patio, ideal for outdoor enjoyment. With a detached garage and excellent local amenities nearby, this home is a fantastic opportunity for families or professionals seeking a stylish and well-connected residence in Perth.