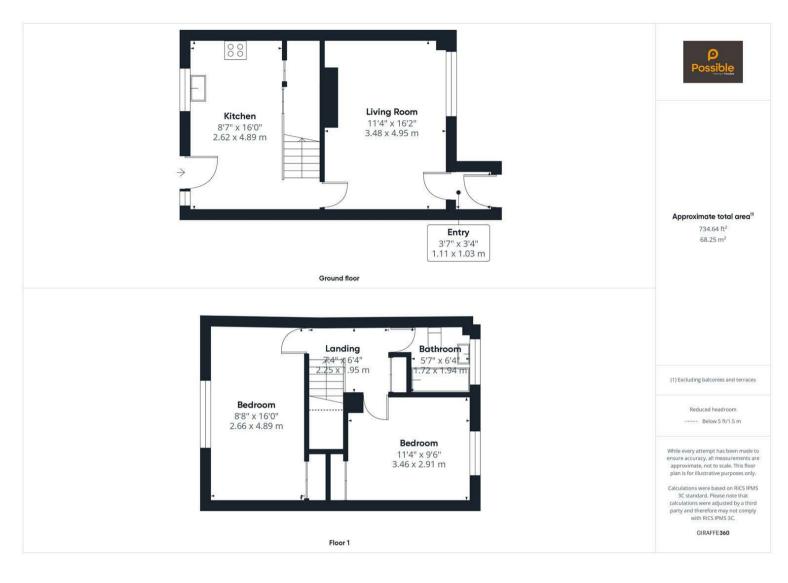

The ground floor features a spacious lounge, decorated in neutral tones to maximise light. The newly fitted modern kitchen boasts sleek units, contemporary worktops, and integrated appliances, with access to the rear garden. Upstairs, two generous double bedrooms provide comfortable accommodation, both benefiting from large windows and fantastic views. A newly upgraded family bathroom is finished with stylish tiling and high-quality fittings. Externally, the property enjoys an elevated position with lovely outlooks over the surrounding area. The rear garden offers excellent outdoor space, while the front garden adds further kerb appeal. With recent upgrades including new windows, a kitchen, and a bathroom, this home is an ideal opportunity for those seeking a modern, move-in-ready property in Perth.