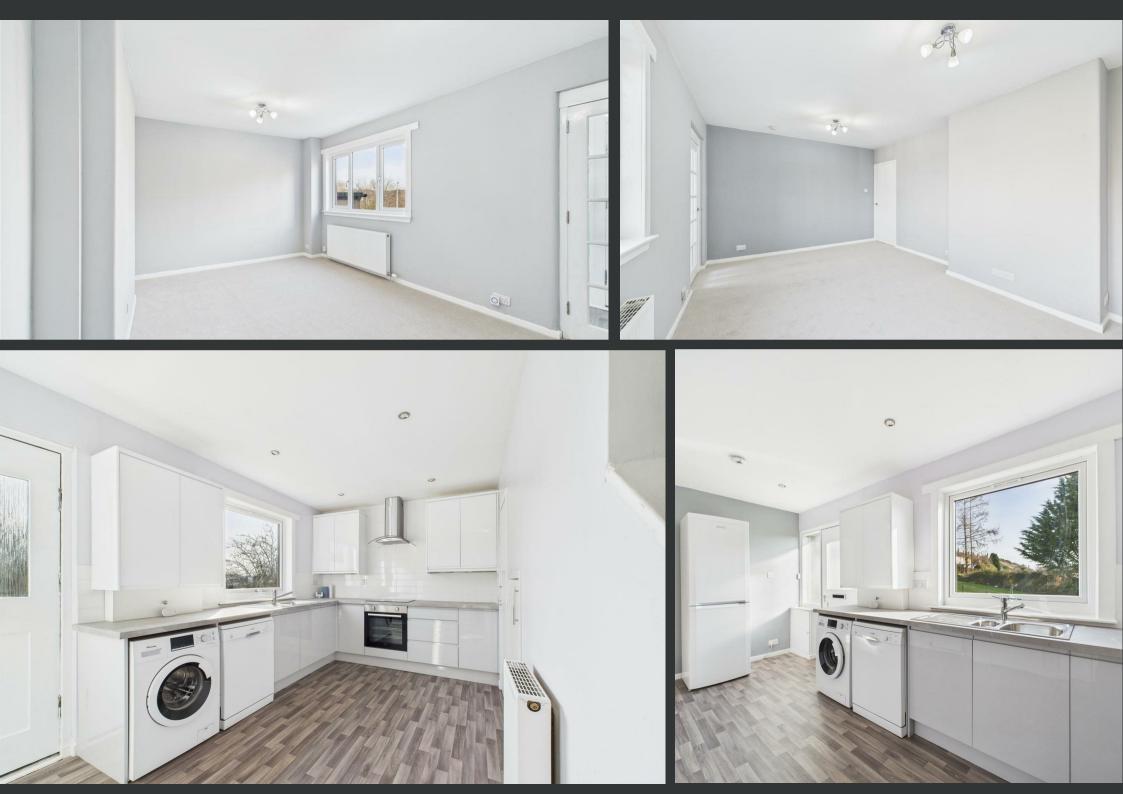

- Brand-new kitchen with sleek units and appliances
- Two generously sized double bedrooms
- Private rear garden, ideal for relaxing outdoors
- Move-in ready home with high-quality upgrades

Set in a popular residential area, 139 Brahan Terrace is a beautifully presented home that has been recently modernised to a high standard. Offering bright and stylish living spaces, this twobedroom terraced property is ready to move into, making it perfect for first-time buyers, small families, or investors.

The ground floor features a spacious lounge, decorated in neutral tones to maximise light. The newly fitted modern kitchen boasts sleek units, contemporary worktops, and integrated appliances, with access to the rear garden. Upstairs, two generous double bedrooms provide comfortable accommodation, both benefiting from large windows and fantastic views. A newly upgraded family bathroom is finished with stylish tiling and high-quality fittings. Externally, the property enjoys an elevated position with lovely outlooks over the surrounding area. The rear garden offers excellent outdoor space, while the front garden adds further kerb appeal. With recent upgrades including new windows, a kitchen, and a bathroom, this home is an ideal opportunity for those seeking a modern, move-in-ready property in Perth.