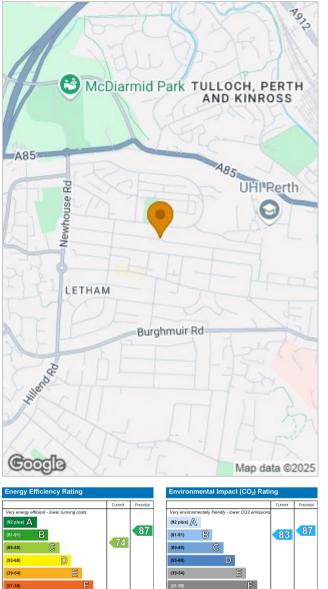

## Location

Located in the Brahan Terrace area of Perth, this home benefits from a peaceful yet well-connected setting. Just a short distance from Perth city centre, it offers easy access to shops, restaurants, and schools. Excellent public transport links and nearby road connections make commuting simple. The area is popular with families and professionals alike, thanks to its local parks, walking routes, and strong community feel. With stunning views over the city and beyond, this location provides the best of both urban convenience and scenic surroundings. Whether you're a first-time buyer or looking to downsize, this is a fantastic place to call home.