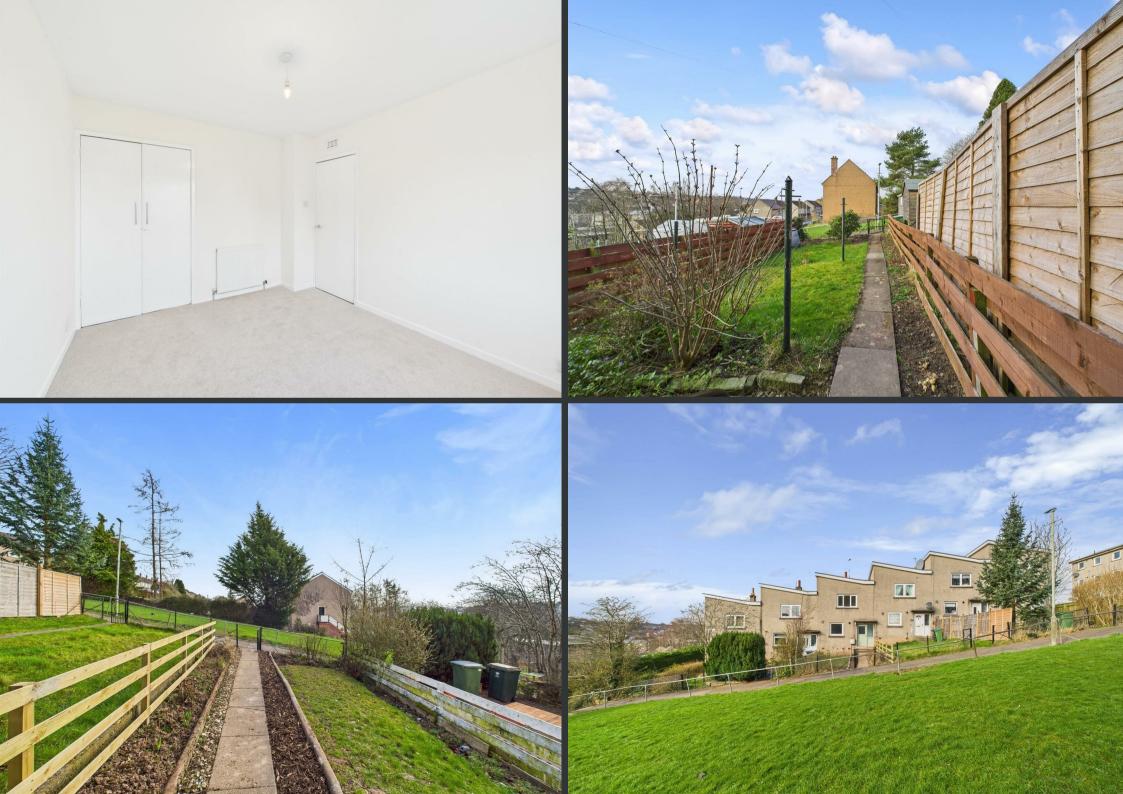

- Brand-new kitchen with sleek units and appliances
- Two generously sized double bedrooms
- Private rear garden, ideal for relaxing outdoors
- Move-in ready home with high-quality upgrades

Set in a popular residential area, 139 Brahan Terrace is a beautifully presented home that has been recently modernised to a high standard. Offering bright and stylish living spaces, this twobedroom terraced property is ready to move into, making it perfect for first-time buyers, small families, or investors.

The ground floor features a spacious lounge, decorated in neutral tones to maximise light. The newly fitted modern kitchen boasts sleek units, contemporary worktops, and integrated appliances, with access to the rear garden. Upstairs, two generous double bedrooms provide comfortable accommodation, both benefiting from large windows and fantastic views. A newly upgraded family bathroom is finished with stylish tiling and high-quality fittings. Externally, the property enjoys an elevated position with lovely outlooks over the surrounding area. The rear garden offers excellent outdoor space, while the front garden adds further kerb appeal. With recent upgrades including new windows, a kitchen, and a bathroom, this home is an ideal opportunity for those seeking a modern, move-in-ready property in Perth.