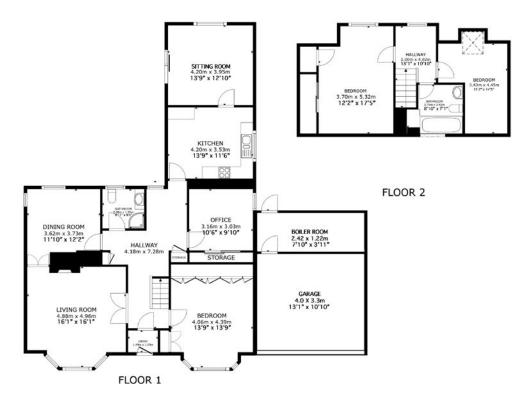

The ground floor features a welcoming hallway leading to a bright and airy bay-windowed living room, a separate dining room, and a modern fitted kitchen with integrated appliances and patio doors opening to the rear garden. Two well-sized bedrooms and a modern shower room complete this floor. Upstairs, two additional spacious bedrooms offer comfort and tranquillity. A contemporary family bathroom serves this floor.

All Measurements are Approximate Measurements are approximate. Not to Scale. For Ilustrative purposes only.

GROSS INTERNAL AREA FLOOR 1 127.5 m² FLOOR 2 47.9 m² EXCLUDED AREAS: REDUCED HEADROOM 2.2 m² TOTAL : 175.4 m² SIZES AND DIMENSIONS ARE APPROXIMATE, ACTUAL MAY VARY.