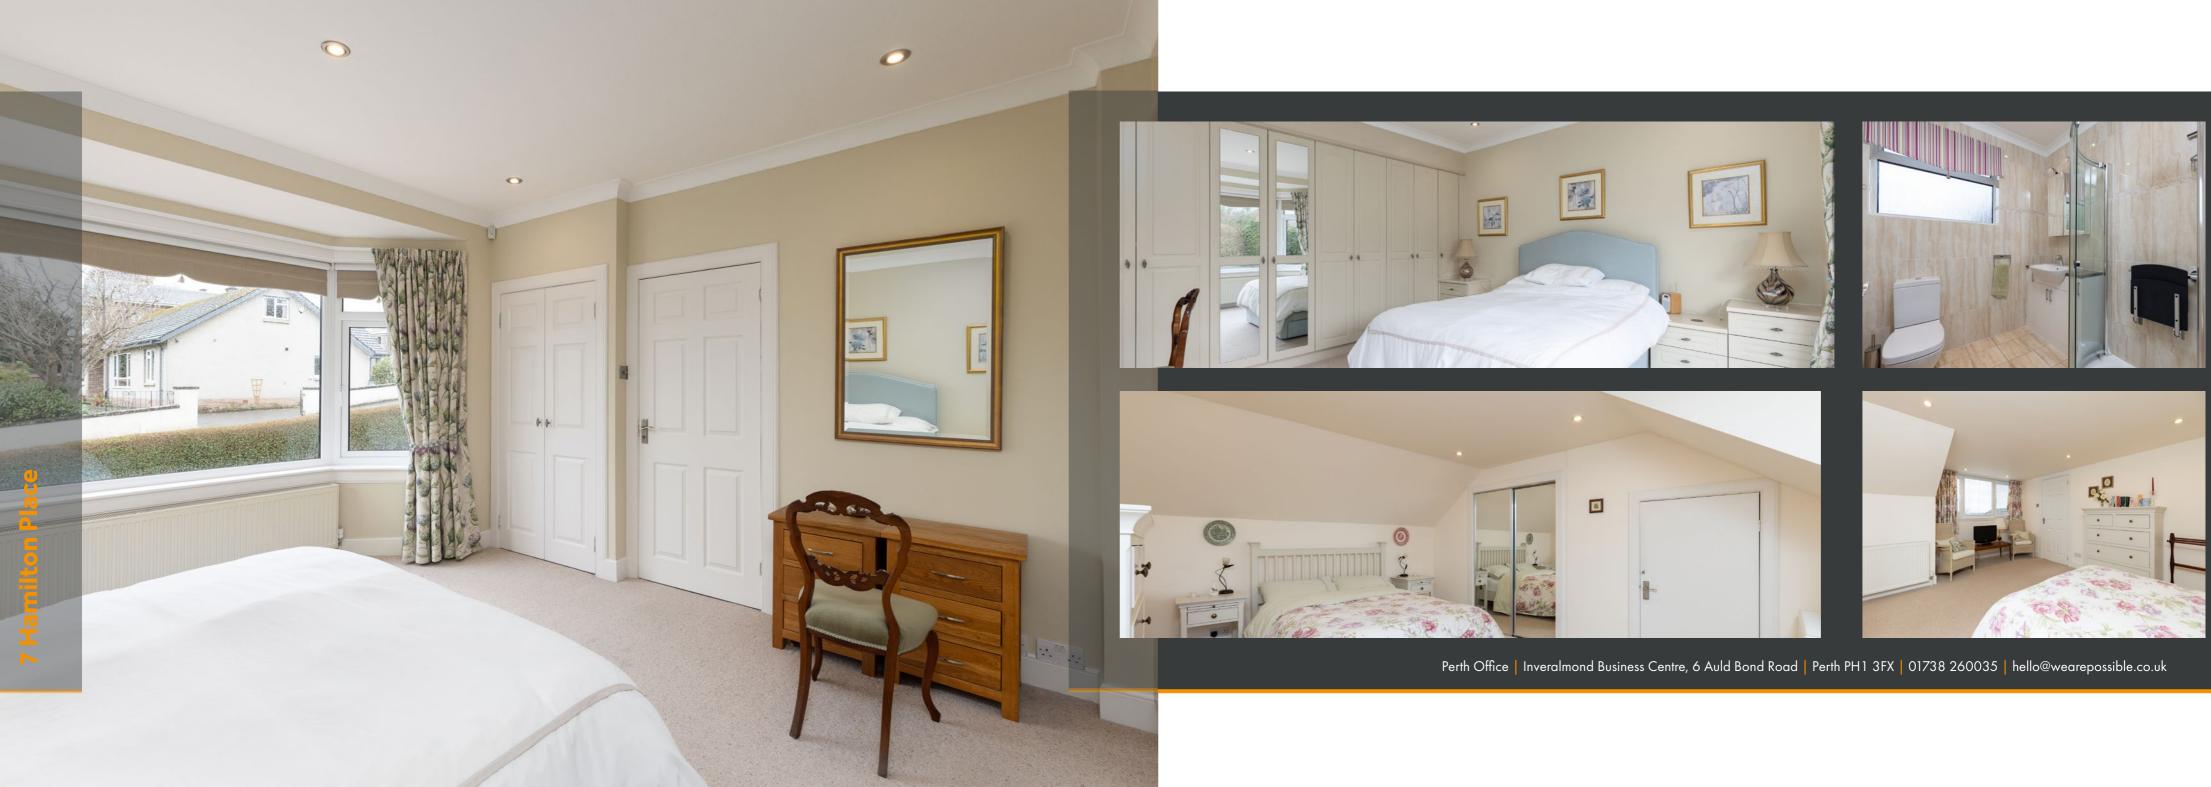

The ground floor features a welcoming hallway leading to a bright and airy bay-windowed living room, a separate dining room, and a modern fitted kitchen with integrated appliances and patio doors opening to the rear garden. Two well-sized bedrooms and a modern shower room complete this floor. Upstairs, two additional spacious bedrooms offer comfort and tranquillity. A contemporary family bathroom serves this floor.