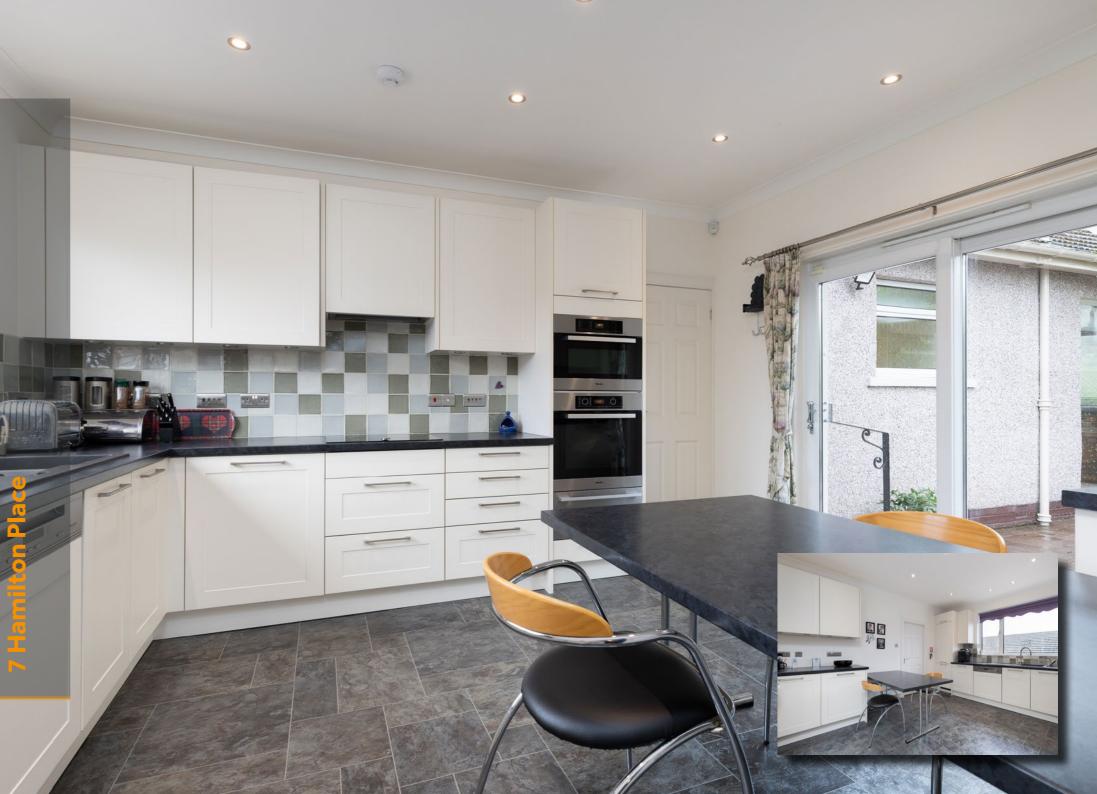

The ground floor features a welcoming hallway leading to a bright and airy bay-windowed living room, a separate dining room, and a modern fitted kitchen with integrated appliances and patio doors opening to the rear garden. Two well-sized bedrooms and a modern shower room complete this floor. Upstairs, two additional spacious bedrooms offer comfort and tranquillity. A contemporary family bathroom serves this floor.