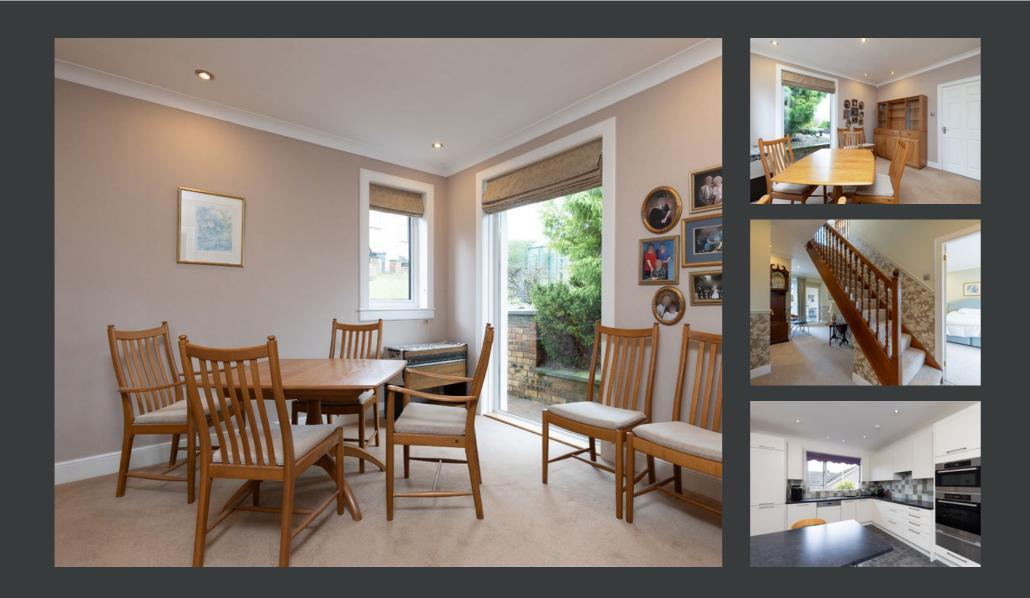

The ground floor features a welcoming hallway leading to a bright and airy bay-windowed living room, a separate dining room, and a modern fitted kitchen with integrated appliances and patio doors opening to the rear garden. Two well-sized bedrooms and a modern shower room complete this floor. Upstairs, two additional spacious bedrooms offer comfort and tranquillity. A contemporary family bathroom serves this floor.