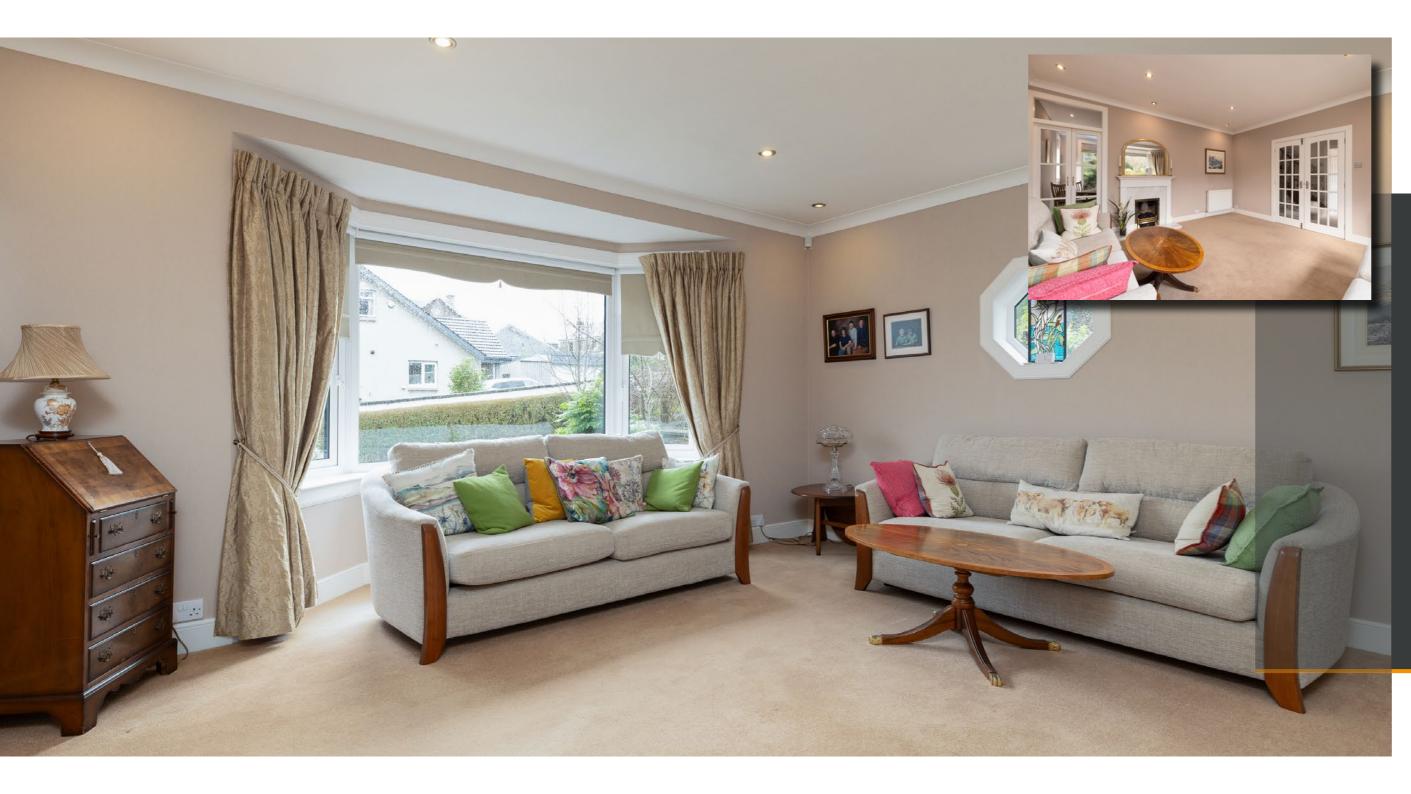

The ground floor features a welcoming hallway leading to a bright and airy bay-windowed living room, a separate dining room, and a modern fitted kitchen with integrated appliances and patio doors opening to the rear garden. Two well-sized bedrooms and a modern shower room complete this floor. Upstairs, two additional spacious bedrooms offer comfort and tranquillity. A contemporary family bathroom serves this floor.