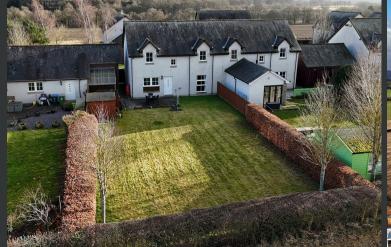

- Stylish open-plan dining kitchen
- Large private garden with countryside views
- Peaceful rural setting
- Double glazing
- Barthroom, WC & en-suite

Nestled in the picturesque Perthshire countryside, 7 Gowrie Farm offers a beautifully presented four-bedroom home that blends rural charm with modern comfort. This spacious property boasts a stylish open-plan kitchen and dining area, complete with sleek base and wall units, integrated appliances, and a breakfast bar. The generously sized living room is flooded with natural light from the large dual-aspect windows, creating a warm and inviting atmosphere.

Upstairs, the property features four well-proportioned bedrooms, including a versatile office/bedroom space, ideal for home working. The principal bedroom is a serene retreat with ample storage. Two contemporary bathrooms ensure convenience for family living. Outside, the home enjoys a fantastic garden with stunning open countryside views, perfect for outdoor entertaining. A private driveway and garage provide ample parking. Situated between Luncarty and Stanley, this property offers the best of both worlds—tranquil countryside living with easy access to Perth, major transport links, and local amenities.