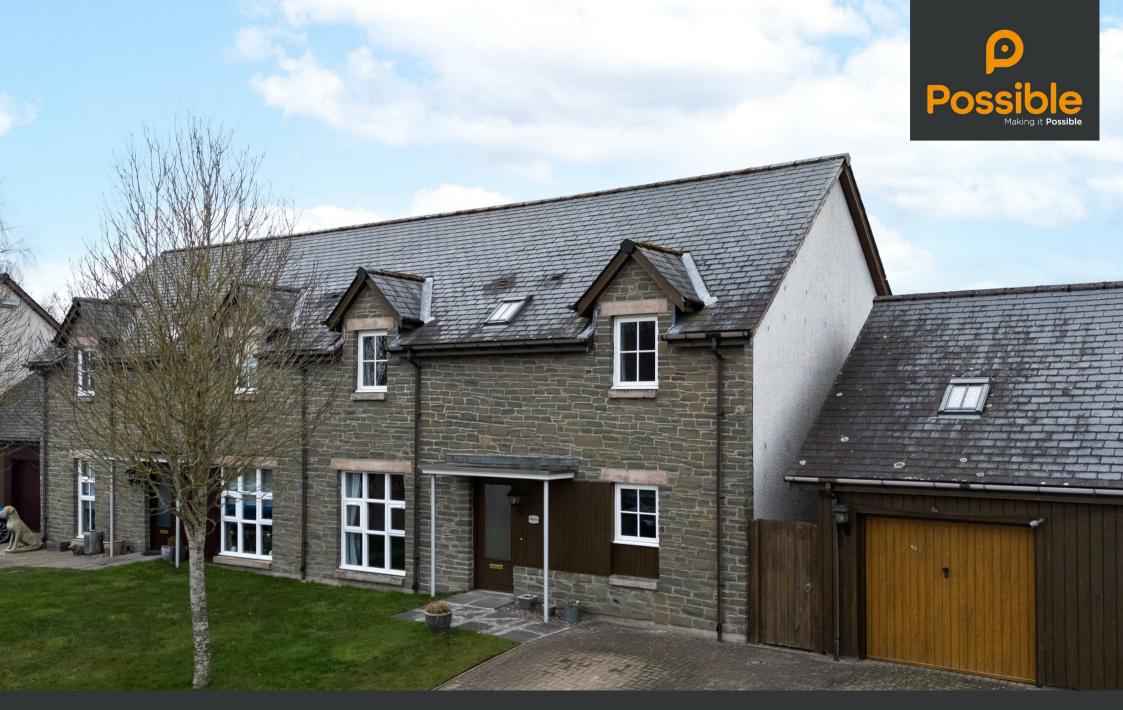

7 Gowrie Farm, Stanley, PH1 4PP Offers over £355,000

## 7 Gowrie Farm Stanley, PH1 4PP

- Beautiful four-bedroom semi-rural home
- Spacious dual-aspect living room
- Private driveway and garage
- Oil central heating
- Close to Luncarty, Stanley, and Perth

- Stylish open-plan dining kitchen
- Large private garden with countryside views
- Peaceful rural setting
- Double glazing
- Barthroom, WC & en-suite

Nestled in the picturesque Perthshire countryside, 7 Gowrie Farm offers a beautifully presented four-bedroom home that blends rural charm with modern comfort. This spacious property boasts a stylish open-plan kitchen and dining area, complete with sleek base and wall units, integrated appliances, and a breakfast bar. The generously sized living room is flooded with natural light from the large dual-aspect windows, creating a warm and inviting atmosphere.

Upstairs, the property features four well-proportioned bedrooms, including a versatile office/bedroom space, ideal for home working. The principal bedroom is a serene retreat with ample storage. Two contemporary bathrooms ensure convenience for family living. Outside, the home enjoys a fantastic garden with stunning open countryside views, perfect for outdoor entertaining. A private driveway and garage provide ample parking. Situated between Luncarty and Stanley, this property offers the best of both worlds—tranquil countryside living with easy access to Perth, major transport links, and local amenities.