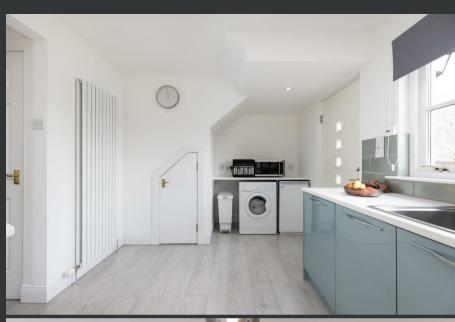

- Stylish open-plan dining kitchen
- Large private garden with countryside views
- Peaceful rural setting
- Double glazing
- Barthroom, WC & en-suite

Nestled in the picturesque Perthshire countryside, 7 Gowrie Farm offers a beautifully presented four-bedroom home that blends rural charm with modern comfort. This spacious property boasts a stylish open-plan kitchen and dining area, complete with sleek base and wall units, integrated appliances, and a breakfast bar. The generously sized living room is flooded with natural light from the large dual-aspect windows, creating a warm and inviting atmosphere.