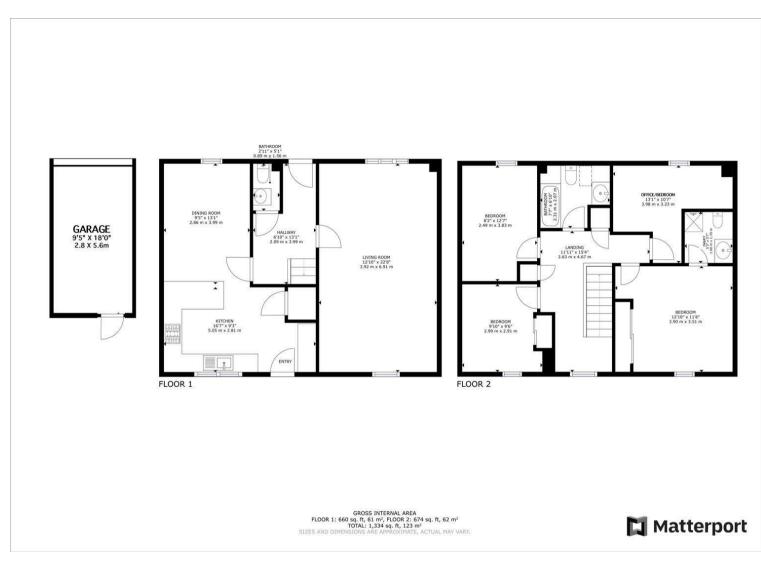

- Stylish open-plan dining kitchen
- Large private garden with countryside views
- Peaceful rural setting
- Double glazing
- Barthroom, WC & en-suite

Nestled in the picturesque Perthshire countryside, 7 Gowrie Farm offers a beautifully presented four-bedroom home that blends rural charm with modern comfort. This spacious property boasts a stylish open-plan kitchen and dining area, complete with sleek base and wall units, integrated appliances, and a breakfast bar. The generously sized living room is flooded with natural light from the large dual-aspect windows, creating a warm and inviting atmosphere.

Upstairs, the property features four well-proportioned bedrooms, including a versatile office/bedroom space, ideal for home working. The principal bedroom is a serene retreat with ample storage. Two contemporary bathrooms ensure convenience for family living. Outside, the home enjoys a fantastic garden with stunning open countryside views, perfect for outdoor entertaining. A private driveway and garage provide ample parking. Situated between Luncarty and Stanley, this property offers the best of both worlds—tranquil countryside living with easy access to Perth, major transport links, and local amenities.