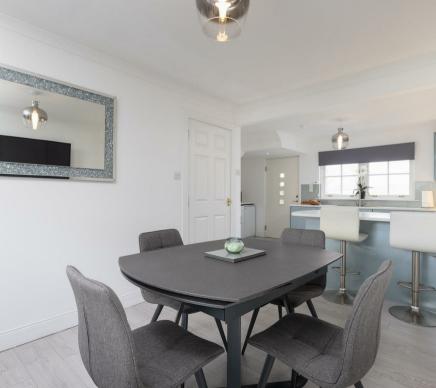

- Stylish open-plan dining kitchen
- Large private garden with countryside views
- Peaceful rural setting
- Double glazing
- Barthroom, WC & en-suite

Nestled in the picturesque Perthshire countryside, 7 Gowrie Farm offers a beautifully presented four-bedroom home that blends rural charm with modern comfort. This spacious property boasts a stylish open-plan kitchen and dining area, complete with sleek base and wall units, integrated appliances, and a breakfast bar. The generously sized living room is flooded with natural light from the large dual-aspect windows, creating a warm and inviting atmosphere.