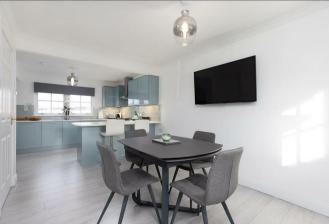

- Stylish open-plan dining kitchen
- Large private garden with countryside views
- Peaceful rural setting
- Double glazing
- Barthroom, WC & en-suite

Nestled in the picturesque Perthshire countryside, 7 Gowrie Farm offers a beautifully presented four-bedroom home that blends rural charm with modern comfort. This spacious property boasts a stylish open-plan kitchen and dining area, complete with sleek base and wall units, integrated appliances, and a breakfast bar. The generously sized living room is flooded with natural light from the large dual-aspect windows, creating a warm and inviting atmosphere.