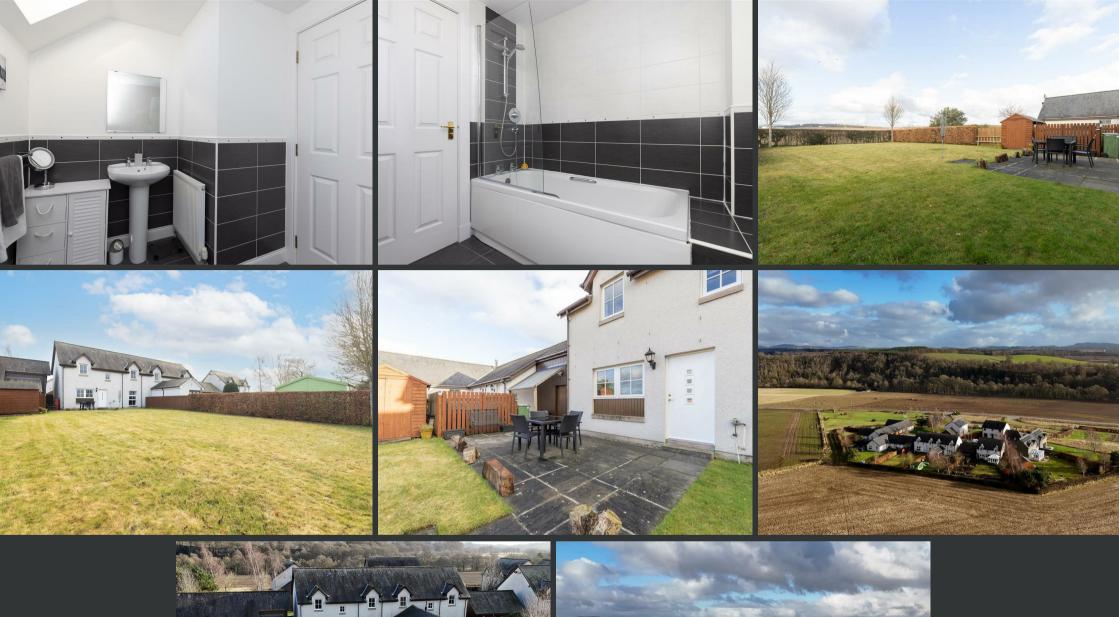

Upstairs, the property features four well-proportioned bedrooms, including a versatile office/bedroom space, ideal for home working. The principal bedroom is a serene retreat with ample storage. Two contemporary bathrooms ensure convenience for family living. Outside, the home enjoys a fantastic garden with stunning open countryside views, perfect for outdoor entertaining. A private driveway and garage provide ample parking. Situated between Luncarty and Stanley, this property offers the best of both worlds—tranquil countryside living with easy access to Perth, major transport links, and local amenities.

## Location

Located between the charming villages of Luncarty and Stanley, 7 Gowrie Farm enjoys a picturesque countryside setting while remaining well-connected to Perth and beyond. Luncarty offers essential amenities, including a primary school, local shops, and a friendly community atmosphere. Just a few minutes away, Stanley provides further conveniences, including a medical centre and scenic riverside walks along the River Tay. Perth, just a short drive south, offers extensive shopping, dining, and entertainment options, along with excellent transport links to Edinburgh, Glasgow, and Dundee. This sought-after location is perfect for those seeking rural tranquility with easy access to urban amenities.