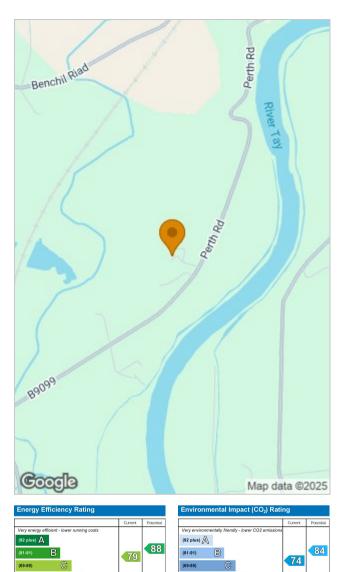

## Location

Located between the charming villages of Luncarty and Stanley, 7 Gowrie Farm enjoys a picturesque countryside setting while remaining well-connected to Perth and beyond. Luncarty offers essential amenities, including a primary school, local shops, and a friendly community atmosphere. Just a few minutes away, Stanley provides further conveniences, including a medical centre and scenic riverside walks along the River Tay. Perth, just a short drive south, offers extensive shopping, dining, and entertainment options, along with excellent transport links to Edinburgh, Glasgow, and Dundee. This sought-after location is perfect for those seeking rural tranquility with easy access to urban amenities.