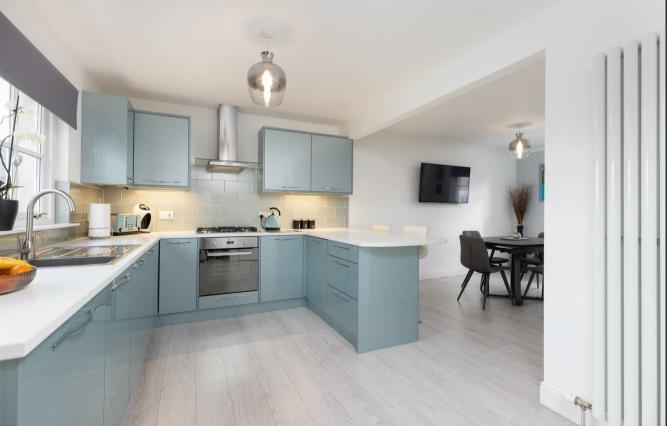

- Stylish open-plan dining kitchen
- Large private garden with countryside views
- Peaceful rural setting
- Double glazing
- Barthroom, WC & en-suite

Nestled in the picturesque Perthshire countryside, 7 Gowrie Farm offers a beautifully presented four-bedroom home that blends rural charm with modern comfort. This spacious property boasts a stylish open-plan kitchen and dining area, complete with sleek base and wall units, integrated appliances, and a breakfast bar. The generously sized living room is flooded with natural light from the large dual-aspect windows, creating a warm and inviting atmosphere.