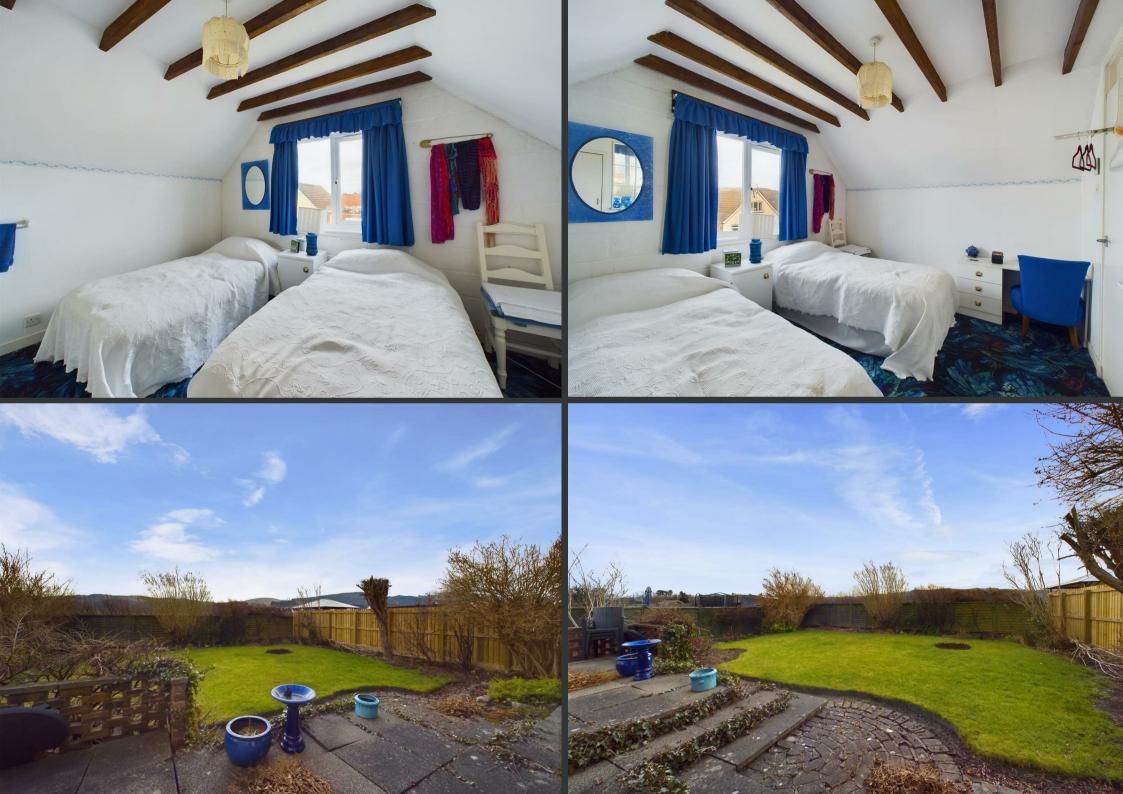

- Bright and airy living room with patio doors
- Kitchen with practical layout
- Two additional upstairs bedrooms with exposed beams
- Private driveway and attached garage
- Modernisation required

Located in the charming village of Bridge of Earn, this spacious three-bedroom detached home offers an excellent opportunity for families or those looking for a peaceful retreat with convenient access to nearby Perth. The property boasts a flexible layout, with a bright and airy living room featuring a large patio doors that flood the space with natural light and offers scenic garden views. A separate dining room provides additional entertaining space, while the kitchen ensures practicality for everyday living.

The ground floor includes a generously sized double bedroom and a family bathroom. Upstairs, two further well-proportioned bedrooms benefit from charming character features such as exposed ceiling beams, alongside a convenient shower room. Externally, the property features a private driveway, an attached garage, and a beautifully maintained rear garden with a patio area —perfect for outdoor relaxation. With its desirable location, spacious interiors, and excellent potential for modernisation, this home is an ideal choice for those seeking a peaceful lifestyle while remaining well-connected to local amenities and transport links.