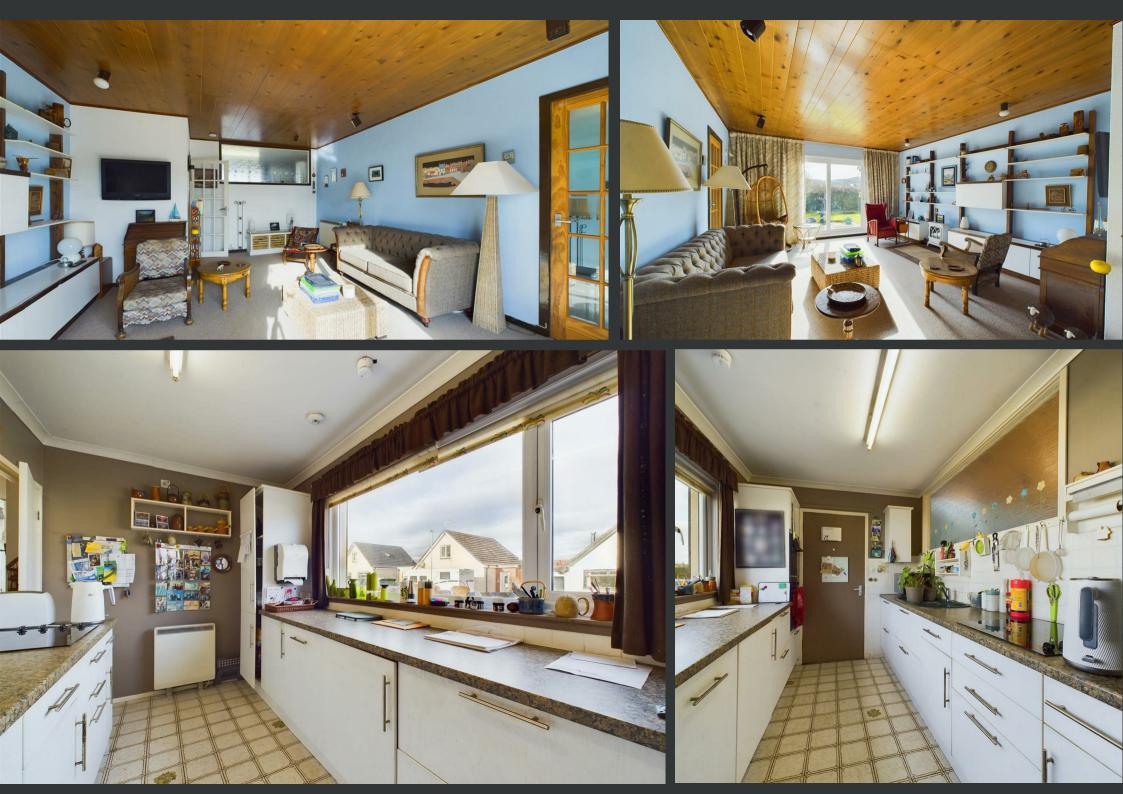

- Bright and airy living room with patio doors
- Kitchen with practical layout
- Two additional upstairs bedrooms with exposed beams
- Private driveway and attached garage
- Modernisation required

Located in the charming village of Bridge of Earn, this spacious three-bedroom detached home offers an excellent opportunity for families or those looking for a peaceful retreat with convenient access to nearby Perth. The property boasts a flexible layout, with a bright and airy living room featuring a large patio doors that flood the space with natural light and offers scenic garden views. A separate dining room provides additional entertaining space, while the kitchen ensures practicality for everyday living.

The ground floor includes a generously sized double bedroom and a family bathroom. Upstairs, two further well-proportioned bedrooms benefit from charming character features such as exposed ceiling beams, alongside a convenient shower room. Externally, the property features a private driveway, an attached garage, and a beautifully maintained rear garden with a patio area —perfect for outdoor relaxation. With its desirable location, spacious interiors, and excellent potential for modernisation, this home is an ideal choice for those seeking a peaceful lifestyle while remaining well-connected to local amenities and transport links.