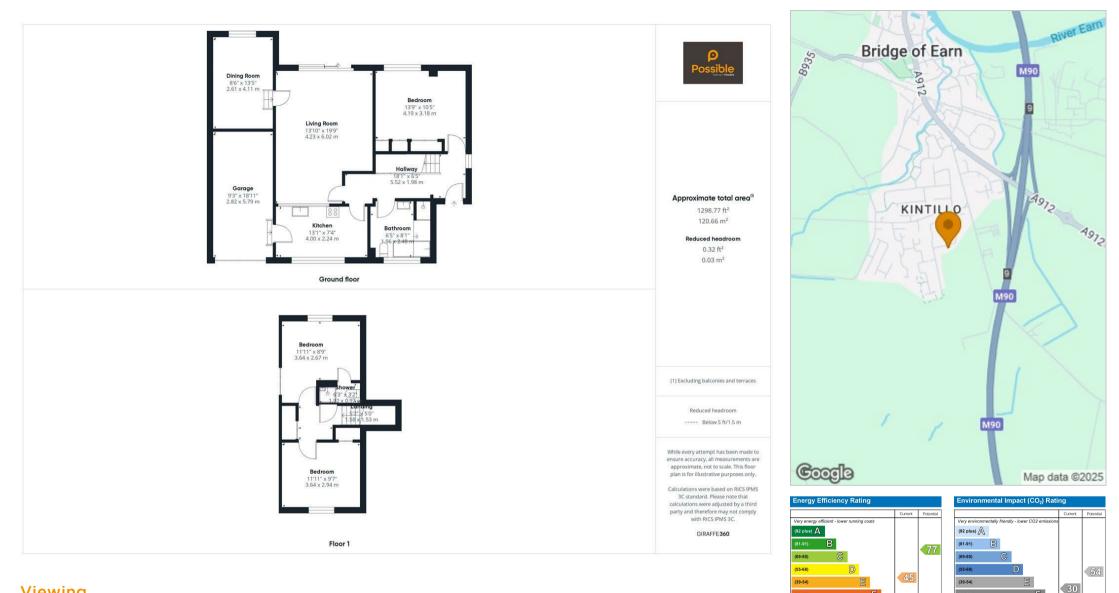

## 8 Dunbarney Avenue Bridge Of Earn, PH2 9BP

- Spacious three-bedroom detached home
- Separate dining room for additional space
- Ground-floor double bedroom and family bathroom
- Shower room on the upper floor
- Electric heating and double glazing

#### Location

Bridge of Earn is a picturesque village in Perthshire, offering a peaceful community atmosphere while providing excellent access to nearby Perth, just a 10-minute drive away. The village boasts a range of local amenities, including shops, cafés, a primary school, and healthcare facilities. Surrounded by scenic countryside, it's perfect for outdoor enthusiasts, with numerous walking trails and green spaces. The area has a strong sense of community, with local events and activities throughout the year. Excellent transport links, including easy access to the M90, make it an attractive choice for commuters and families seeking a balance of rural and urban living.