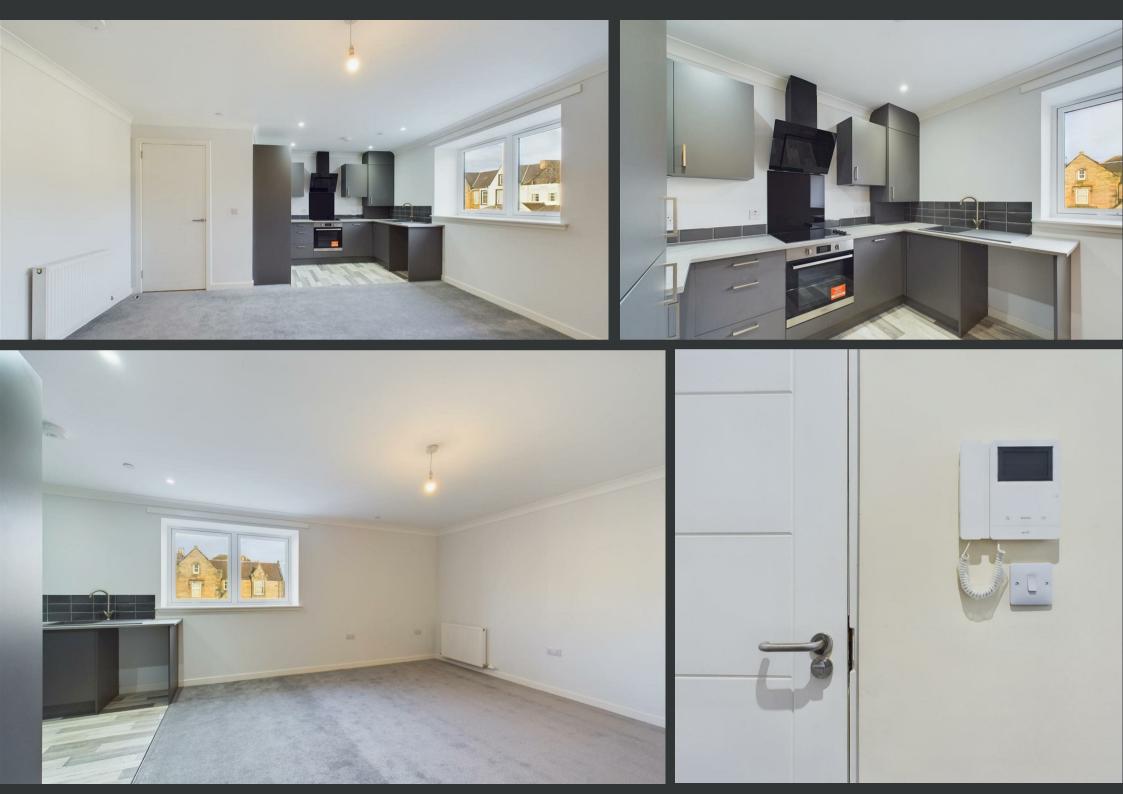

This STUNNING and newly completed 2-bedroom flat at York Place, Perth, is a perfect blend of modern design and convenience - a real MUST SEE. Offering a bright and spacious layout, the property is carpeted and floored throughout, creating a warm and comfortable living space. The heart of the home is the open-plan living, dining, and kitchen area, featuring sleek units, integrated appliances, and plenty of natural light streaming through large windows.

Both DOUBLE bedrooms are well-proportioned, with both also benefitting from built-in storage. A stylish, contemporary bathroom adds to the home's appeal, while the generous hallway provides additional storage space. The inclusion of a VIDEO ENTRY system adds an extra layer of security and convenience, allowing you to feel safe in your new home. The property is located close to car parks and areas that offer residential PARKING permits for a small annual fee via Perth & Kinross Council. Perth's amenities, including shops, restaurants, and transport links are all close by, making it ideal for professionals, families, or downsizers seeking a stylish, low-maintenance home. FULL VIEWING IS ESSENTIAL to fully appreciate the quality it has to offer.