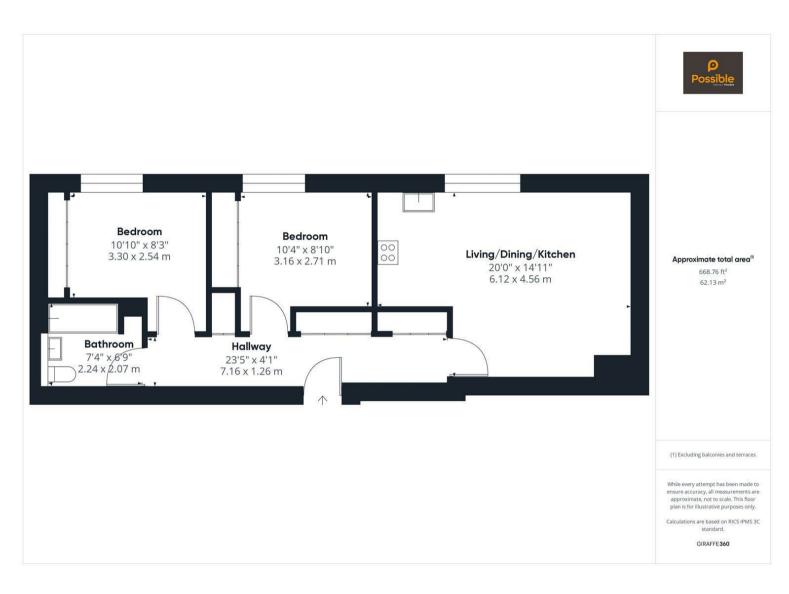

This STUNNING and newly completed 2-bedroom flat at York Place, Perth, is a perfect blend of modern design and convenience - a real MUST SEE. Offering a bright and spacious layout, the property is carpeted and floored throughout, creating a warm and comfortable living space. The heart of the home is the open-plan living, dining, and kitchen area, featuring sleek units, integrated appliances, and plenty of natural light streaming through large windows.

Both DOUBLE bedrooms are well-proportioned, with both also benefitting from built-in storage. A stylish, contemporary bathroom adds to the home's appeal, while the generous hallway provides additional storage space. The inclusion of a VIDEO ENTRY system adds an extra layer of security and convenience, allowing you to feel safe in your new home. The property is located close to car parks and areas that offer residential PARKING permits for a small annual fee via Perth & Kinross Council. Perth's amenities, including shops, restaurants, and transport links are all close by, making it ideal for professionals, families, or downsizers seeking a stylish, low-maintenance home. FULL VIEWING IS ESSENTIAL to fully appreciate the quality it has to offer.