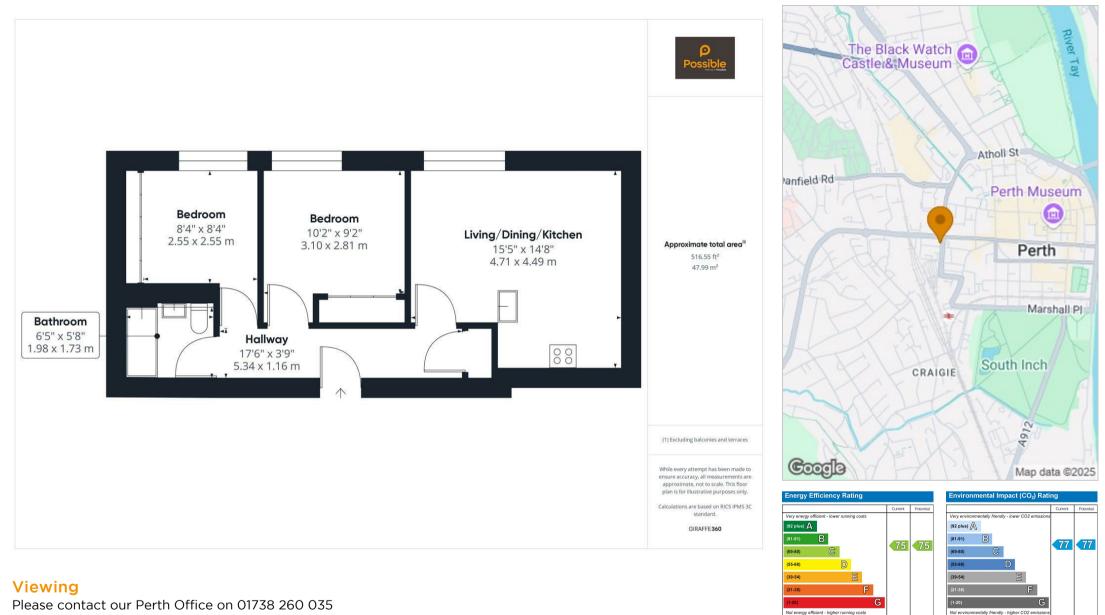

## Location

The property is located on the perimeter of Perth City Centre and is within walking distance of Perth's excellent range of attractions and amenities, including shops, restaurants, cafes and recreational pursuits as well as the picturesque South Inch parklands. Nearby roads links give access to the dual carriageway, A90 and M90 giving access to various destinations across the country. Perth's rail and bus stations can also be found close by.