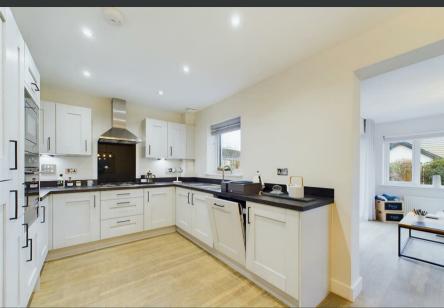

- Master En-Suite Modern shower room
- Garden Room Bright and versatile
- Landscaped Garden Low maintenance
- Downstairs WC Practical addition
- LBTT Paid

\*\*LBTT PAID\*\* - Welcome to this stunning, modern 4-bedroom detached home in the sought-after development of Rattray, Blairgowrie. Immaculately presented and thoughtfully designed, the property offers spacious family living with contemporary finishes throughout. The ground floor boasts a bright lounge, an open-plan kitchen/dining area with sleek units and integrated appliances, and a charming garden room with French doors leading to a beautifully landscaped garden.