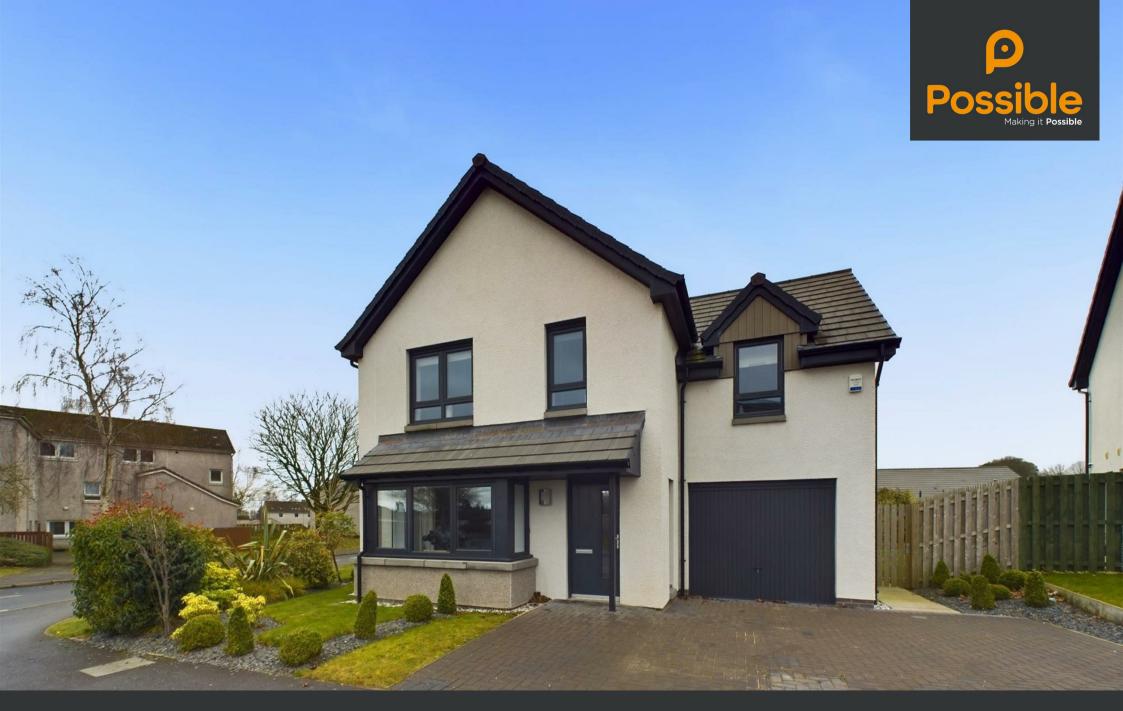

66 Douglas Davidson Drive, Rattray, PH10 7FH Fixed Price £300,000

## 66 Douglas Davidson Drive Rattray, PH10 7FH

- 4 Bedrooms Spacious and bright
- Open-Plan Dining Kitchen Sleek and functional
- Family Bathroom Stylishly finished
- Integral Garage Added convenience
- Air Source Heating & Double Glazing

- Master En-Suite Modern shower room
- Garden Room Bright and versatile
- Landscaped Garden Low maintenance
- Downstairs WC Practical addition
- LBTT Paid

\*\*LBTT PAID\*\* - Welcome to this stunning, modern 4-bedroom detached home in the sought-after development of Rattray, Blairgowrie. Immaculately presented and thoughtfully designed, the property offers spacious family living with contemporary finishes throughout. The ground floor boasts a bright lounge, an open-plan kitchen/dining area with sleek units and integrated appliances, and a charming garden room with French doors leading to a beautifully landscaped garden.

Upstairs, you'll find four well-proportioned bedrooms, including a master with en-suite, complemented by a stylish family bathroom. Additional highlights include a downstairs WC, integral garage, and a private driveway. Perfect for families, this home combines modern comfort with a practical layout and a fantastic location. Situated close to local schools, shops, and transport links, it offers the perfect balance of suburban tranquillity and convenience. With its high-spec finishes and inviting living spaces, this move-in-ready home is not to be missed. As the former show home, all furniture and furnishings will be included in the sale, includes many upgraded features and LBTT paid.