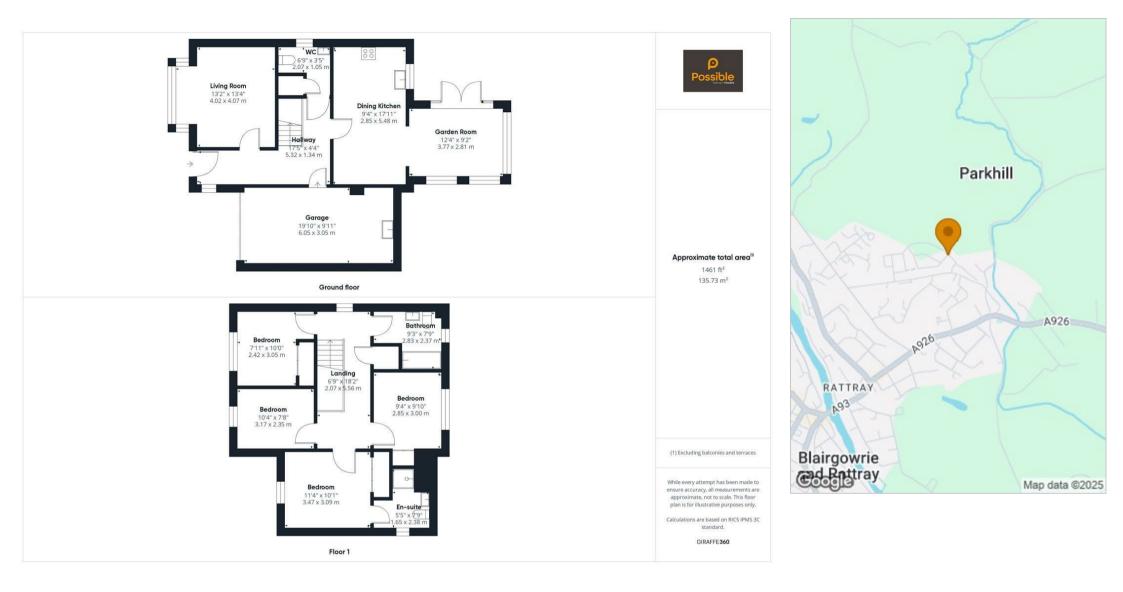

## 66 Douglas Davidson Drive Rattray, PH10 7FH

- 4 Bedrooms Spacious and bright
- Open-Plan Dining Kitchen Sleek and functional
- Family Bathroom Stylishly finished
- Integral Garage Added convenience
- Air Source Heating & Double Glazing

- Master En-Suite Modern shower room
- Garden Room Bright and versatile
- Landscaped Garden Low maintenance
- Downstairs WC Practical addition
- LBTT Paid

\*\*LBTT PAID\*\* - Welcome to this stunning, modern 4-bedroom detached home in the sought-after development of Rattray, Blairgowrie. Immaculately presented and thoughtfully designed, the property offers spacious family living with contemporary finishes throughout. The ground floor boasts a bright lounge, an open-plan kitchen/dining area with sleek units and integrated appliances, and a charming garden room with French doors leading to a beautifully landscaped garden.

Upstairs, you'll find four well-proportioned bedrooms, including a master with en-suite, complemented by a stylish family bathroom. Additional highlights include a downstairs WC, integral garage, and a private driveway. Perfect for families, this home combines modern comfort with a practical layout and a fantastic location. Situated close to local schools, shops, and transport links, it offers the perfect balance of suburban tranquillity and convenience. With its high-spec finishes and inviting living spaces, this move-in-ready home is not to be missed. As the former show home, all furniture and furnishings will be included in the sale, includes many upgraded features and LBTT paid.