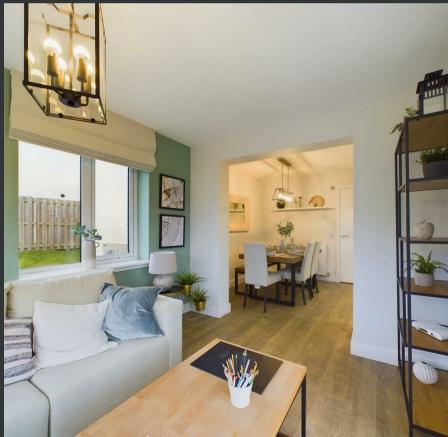

- Master En-Suite Modern shower room
- Garden Room Bright and versatile
- Landscaped Garden Low maintenance
- Downstairs WC Practical addition
- LBTT Paid

\*\*LBTT PAID\*\* - Welcome to this stunning, modern 4-bedroom detached home in the sought-after development of Rattray, Blairgowrie. Immaculately presented and thoughtfully designed, the property offers spacious family living with contemporary finishes throughout. The ground floor boasts a bright lounge, an open-plan kitchen/dining area with sleek units and integrated appliances, and a charming garden room with French doors leading to a beautifully landscaped garden.

Upstairs, you'll find four well-proportioned bedrooms, including a master with en-suite, complemented by a stylish family bathroom. Additional highlights include a downstairs WC, integral garage, and a private driveway. Perfect for families, this home combines modern comfort with a practical layout and a fantastic location. Situated close to local schools, shops, and transport links, it offers the perfect balance of suburban tranquillity and convenience. With its high-spec finishes and inviting living spaces, this move-in-ready home is not to be missed. As the former show home, all furniture and furnishings will be included in the sale, includes many upgraded features and LBTT paid.