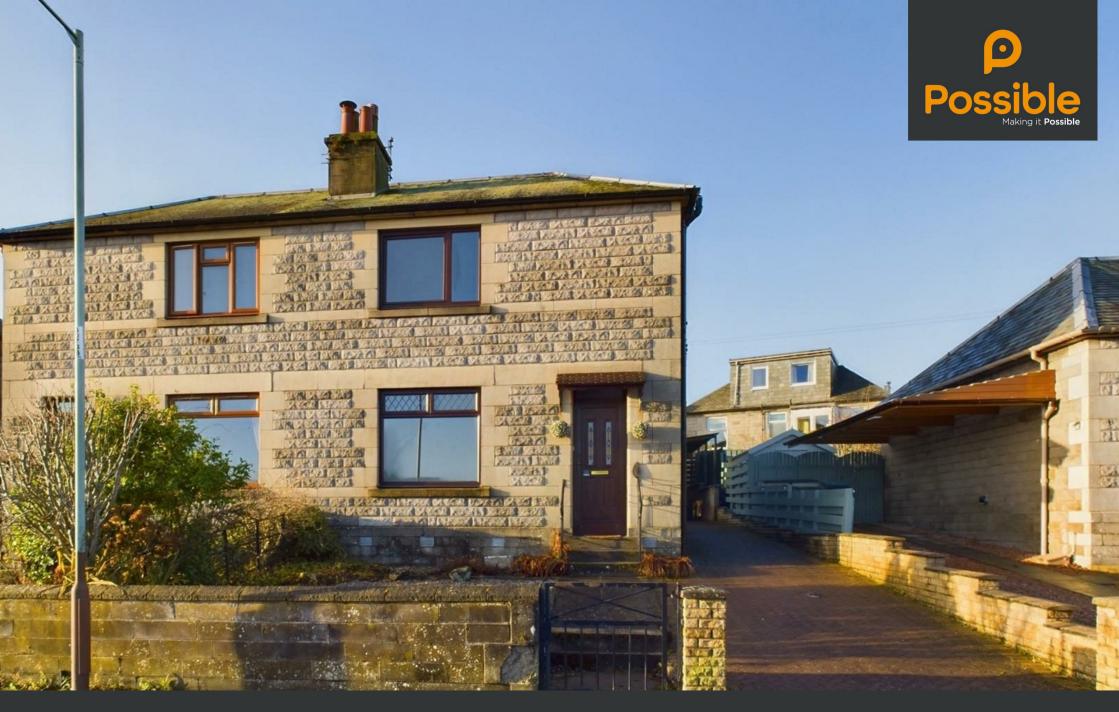

## 6 Pitheavlis Crescent Perth, PH2 OJY

- Semi-detached house
- Spacious living room
- Bathroom & En-suite WC
- Gas central heating
- Off-street parking

- Three bedrooms
- Modern kitchen
- Sought-after location
- Double glazing
- Low maintenance garden

This delightful semi-detached home on Pitheavlis Crescent offers a perfect blend of comfort and convenience. With three well-proportioned bedrooms, this property is ideal for families or those seeking extra space. The inviting living room room and attractive kitchen provides a warm and welcoming atmosphere, perfect for relaxation or entertaining guess.

The modern kitchen is a standout feature, equipped with contemporary fittings that make cooking a pleasure. The bathroom has also been tastefully updated, ensuring that you can enjoy a fresh and stylish space. The property benefits from gas central heating and double glazing, providing warmth and energy efficiency throughout the year. The property boasts off-street parking for two vehicles, along with a convenient car port, ensuring that parking is never a concern. The house is presented in move-in condition, allowing you to settle in without the need for immediate renovations or repairs. Location is key, and this property excels in that regard. With easy access to the city centre and excellent travel links, you will find yourself well-connected to all that Perth has to offer. Whether you are commuting for work or enjoying the local amenities, this home provides the perfect base.