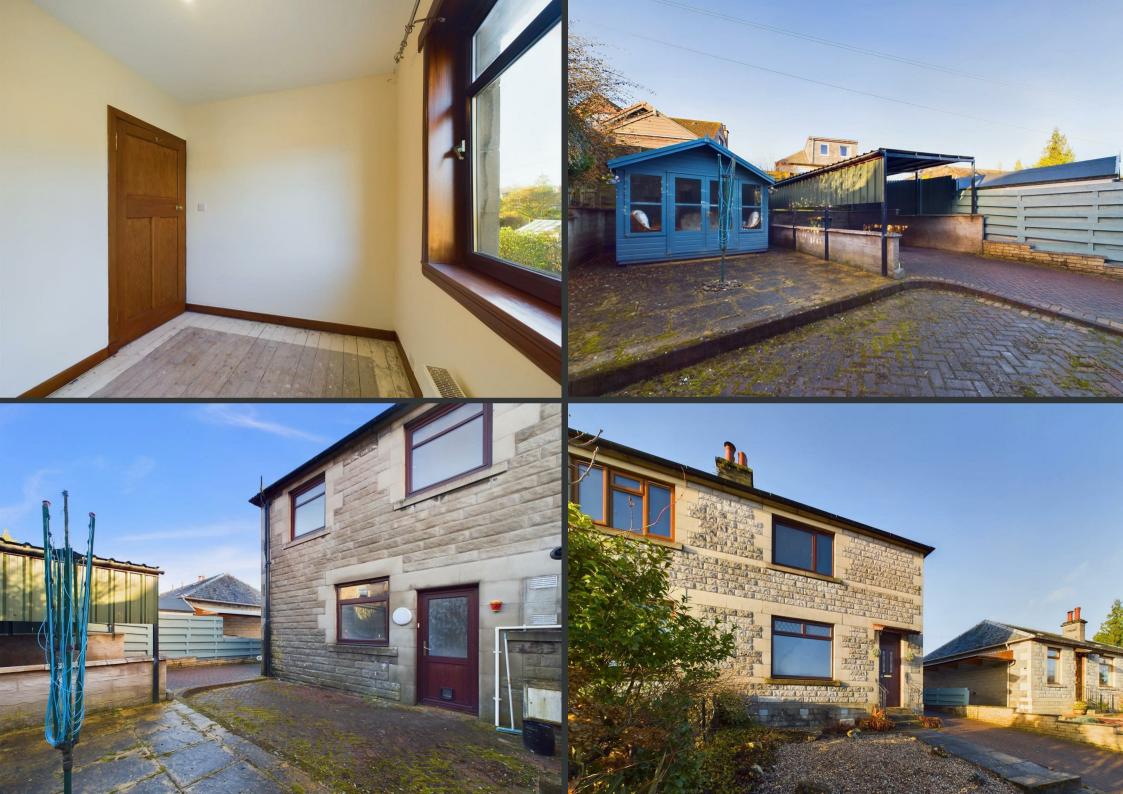

The modern kitchen is a standout feature, equipped with contemporary fittings that make cooking a pleasure. The bathroom has also been tastefully updated, ensuring that you can enjoy a fresh and stylish space. The property benefits from gas central heating and double glazing, providing warmth and energy efficiency throughout the year. The property boasts off-street parking for two vehicles, along with a convenient car port, ensuring that parking is never a concern. The house is presented in move-in condition, allowing you to settle in without the need for immediate renovations or repairs. Location is key, and this property excels in that regard. With easy access to the city centre and excellent travel links, you will find yourself well-connected to all that Perth has to offer. Whether you are commuting for work or enjoying the local amenities, this home provides the perfect base.

## Location

The property is located within the sought-after Craigie area of Perth and in close proximity to a number of nearby amenities including primary schools, a local shop/post office, regular bus service and eateries. Perth city centre, railway station, bus station and the picturesque South Inch Parklands can also be found within walking distance. Easy access can also be gained to the M90 motorway via the nearby Edinburgh Road, Glasgow Road and Broxden roundabout.