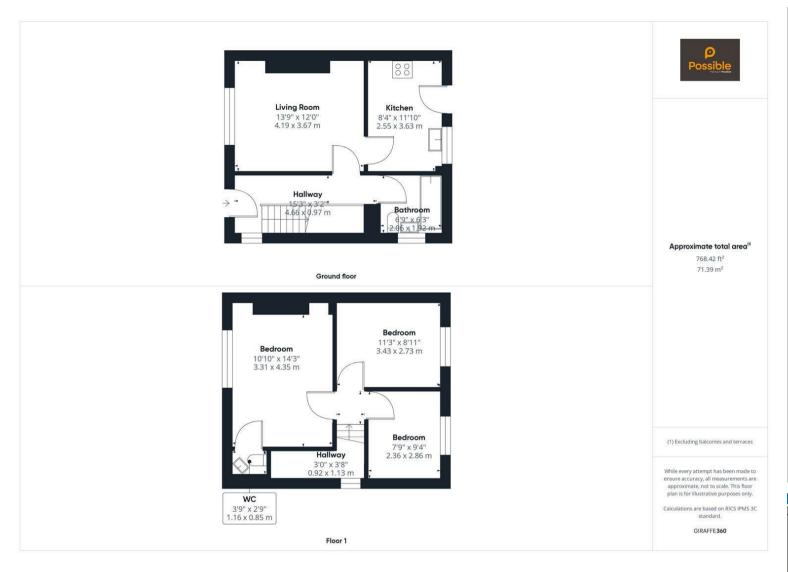

This delightful semi-detached home on Pitheavlis Crescent offers a perfect blend of comfort and convenience. With three well-proportioned bedrooms, this property is ideal for families or those seeking extra space. The inviting living room room and attractive kitchen provides a warm and welcoming atmosphere, perfect for relaxation or entertaining guess.

The modern kitchen is a standout feature, equipped with contemporary fittings that make cooking a pleasure. The bathroom has also been tastefully updated, ensuring that you can enjoy a fresh and stylish space. The property benefits from gas central heating and double glazing, providing warmth and energy efficiency throughout the year. The property boasts off-street parking for two vehicles, along with a convenient car port, ensuring that parking is never a concern. The house is presented in move-in condition, allowing you to settle in without the need for immediate renovations or repairs. Location is key, and this property excels in that regard. With easy access to the city centre and excellent travel links, you will find yourself well-connected to all that Perth has to offer. Whether you are commuting for work or enjoying the local amenities, this home provides the perfect base.