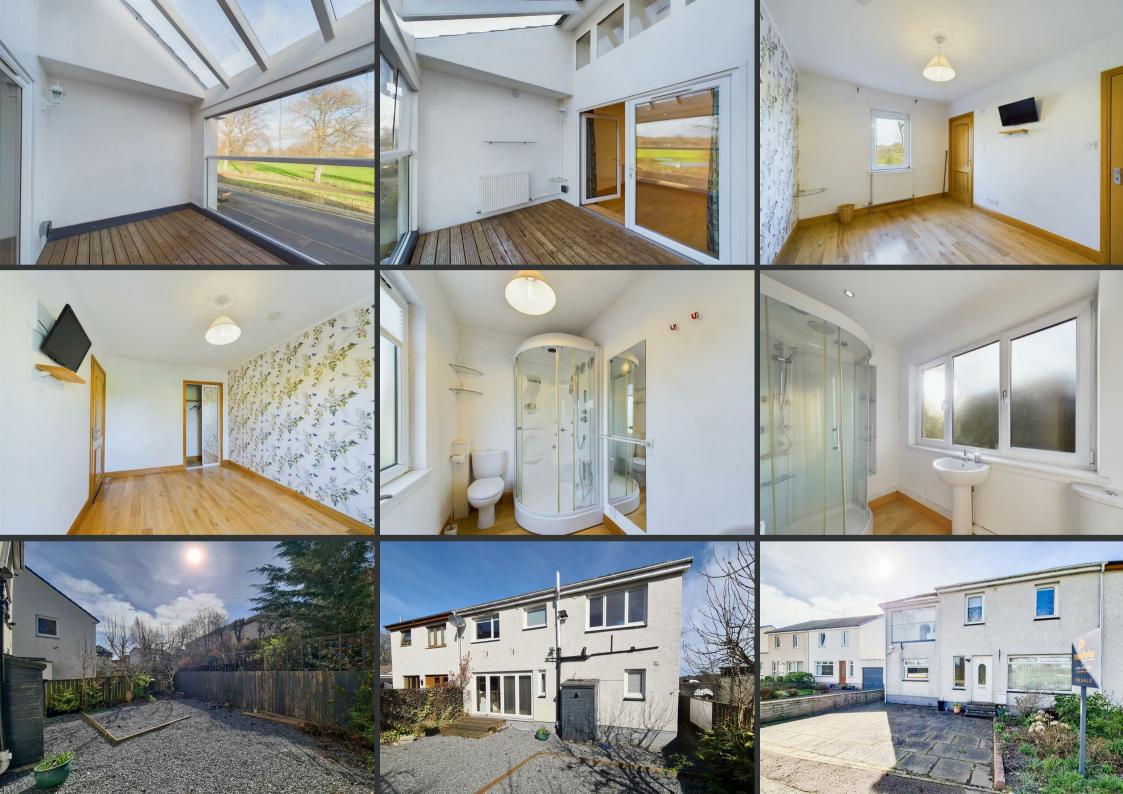

Welcome to this eye-catching semi-detached home located in the desirable area of South Inch View in Perth. This property boasts an impressive four bedrooms and four bathrooms, making it an ideal family home or a perfect space for those who appreciate extra room for guests or a home office.

As you step inside, you will be greeted by notably spacious accommodation that flows effortlessly throughout the home. The generous living areas provide ample space for relaxation and entertaining, ensuring that family gatherings and social events can be enjoyed to the fullest. The property also features plentiful bathroom facilities, which is a significant advantage for busy households, allowing for convenience and comfort. One of the standout features of this home is the useful loft space, which offers additional storage or the potential for further development, depending on your needs. This flexibility adds to the overall appeal of the property, making it a versatile choice for various lifestyles. For those with vehicles, the property includes parking for two cars, a valuable asset in this area. Furthermore, the house is equipped with gas central heating and double glazing, ensuring warmth and energy efficiency throughout the year.

### Location

South Inch View offers the perfect balance of privacy and convenience. It is positioned within walking distance of the city centre and its various amenities, shops, restaurants, cafes and recreational pursuits as well as the picturesque South Inch parklands ideal for dog walkers. Nearby roads links give access to the dual carriageway, A90 and M90 giving access to various destinations across the country.