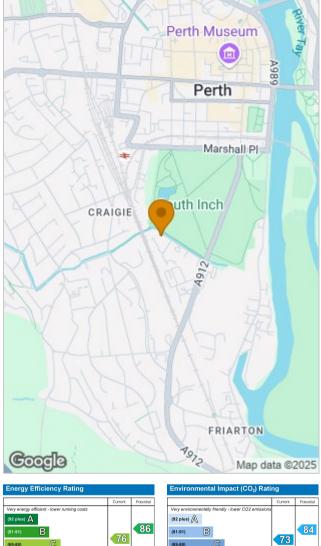

### Location

South Inch View offers the perfect balance of privacy and convenience. It is positioned within walking distance of the city centre and its various amenities, shops, restaurants, cafes and recreational pursuits as well as the picturesque South Inch parklands ideal for dog walkers. Nearby roads links give access to the dual carriageway, A90 and M90 giving access to various destinations across the country.