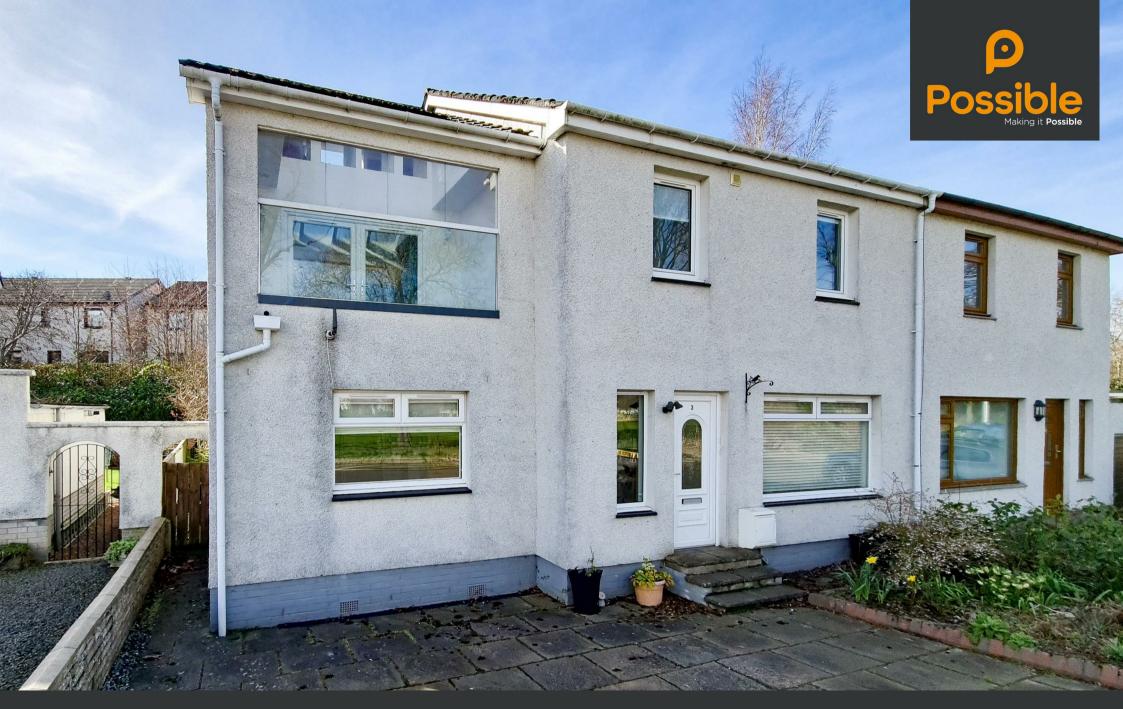

Welcome to this eye-catching semi-detached home located in the desirable area of South Inch View in Perth. This property boasts an impressive four bedrooms and four bathrooms, making it an ideal family home or a perfect space for those who appreciate extra room for guests or a home office.

As you step inside, you will be greeted by notably spacious accommodation that flows effortlessly throughout the home. The generous living areas provide ample space for relaxation and entertaining, ensuring that family gatherings and social events can be enjoyed to the fullest. The property also features plentiful bathroom facilities, which is a significant advantage for busy households, allowing for convenience and comfort. One of the standout features of this home is the useful loft space, which offers additional storage or the potential for further development, depending on your needs. This flexibility adds to the overall appeal of the property, making it a versatile choice for various lifestyles. For those with vehicles, the property includes parking for two cars, a valuable asset in this area. Furthermore, the house is equipped with gas central heating and double glazing, ensuring warmth and energy efficiency throughout the year.