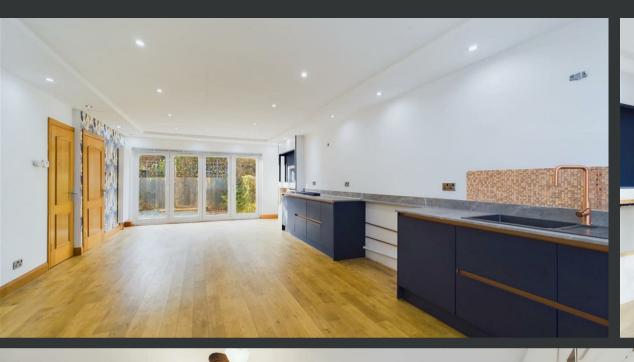

As you step inside, you will be greeted by notably spacious accommodation that flows effortlessly throughout the home. The generous living areas provide ample space for relaxation and entertaining, ensuring that family gatherings and social events can be enjoyed to the fullest. The property also features plentiful bathroom facilities, which is a significant advantage for busy households, allowing for convenience and comfort. One of the standout features of this home is the useful loft space, which offers additional storage or the potential for further development, depending on your needs. This flexibility adds to the overall appeal of the property, making it a versatile choice for various lifestyles. For those with vehicles, the property includes parking for two cars, a valuable asset in this area. Furthermore, the house is equipped with gas central heating and double glazing, ensuring warmth and energy efficiency throughout the year.