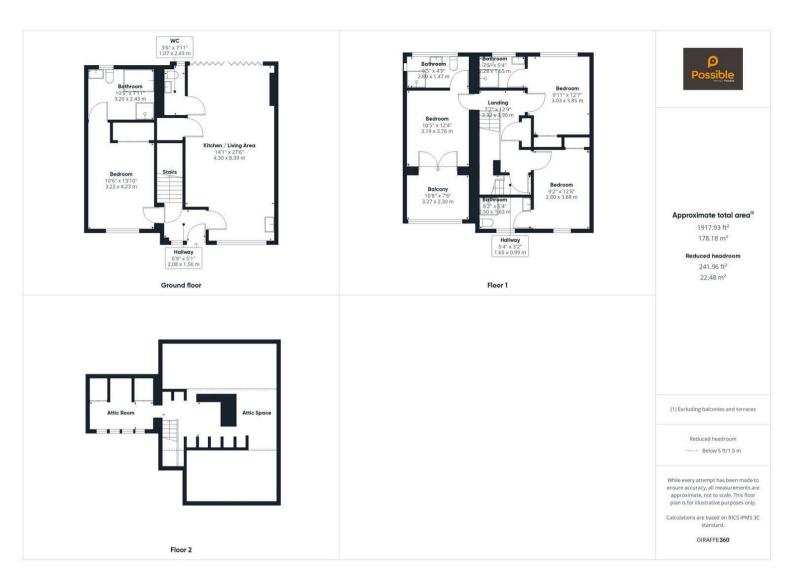

Welcome to this eye-catching semi-detached home located in the desirable area of South Inch View in Perth. This property boasts an impressive four bedrooms and four bathrooms, making it an ideal family home or a perfect space for those who appreciate extra room for guests or a home office.

As you step inside, you will be greeted by notably spacious accommodation that flows effortlessly throughout the home. The generous living areas provide ample space for relaxation and entertaining, ensuring that family gatherings and social events can be enjoyed to the fullest. The property also features plentiful bathroom facilities, which is a significant advantage for busy households, allowing for convenience and comfort. One of the standout features of this home is the useful loft space, which offers additional storage or the potential for further development, depending on your needs. This flexibility adds to the overall appeal of the property, making it a versatile choice for various lifestyles. For those with vehicles, the property includes parking for two cars, a valuable asset in this area. Furthermore, the house is equipped with gas central heating and double glazing, ensuring warmth and energy efficiency throughout the year.