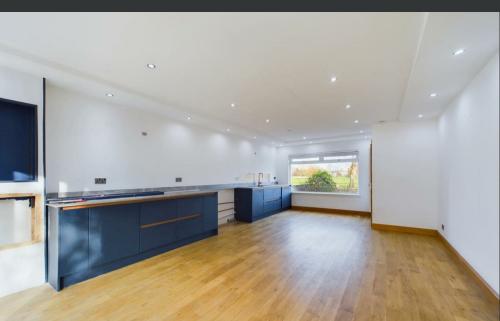

As you step inside, you will be greeted by notably spacious accommodation that flows effortlessly throughout the home. The generous living areas provide ample space for relaxation and entertaining, ensuring that family gatherings and social events can be enjoyed to the fullest. The property also features plentiful bathroom facilities, which is a significant advantage for busy households, allowing for convenience and comfort. One of the standout features of this home is the useful loft space, which offers additional storage or the potential for further development, depending on your needs. This flexibility adds to the overall appeal of the property, making it a versatile choice for various lifestyles. For those with vehicles, the property includes parking for two cars, a valuable asset in this area. Furthermore, the house is equipped with gas central heating and double glazing, ensuring warmth and energy efficiency throughout the year.