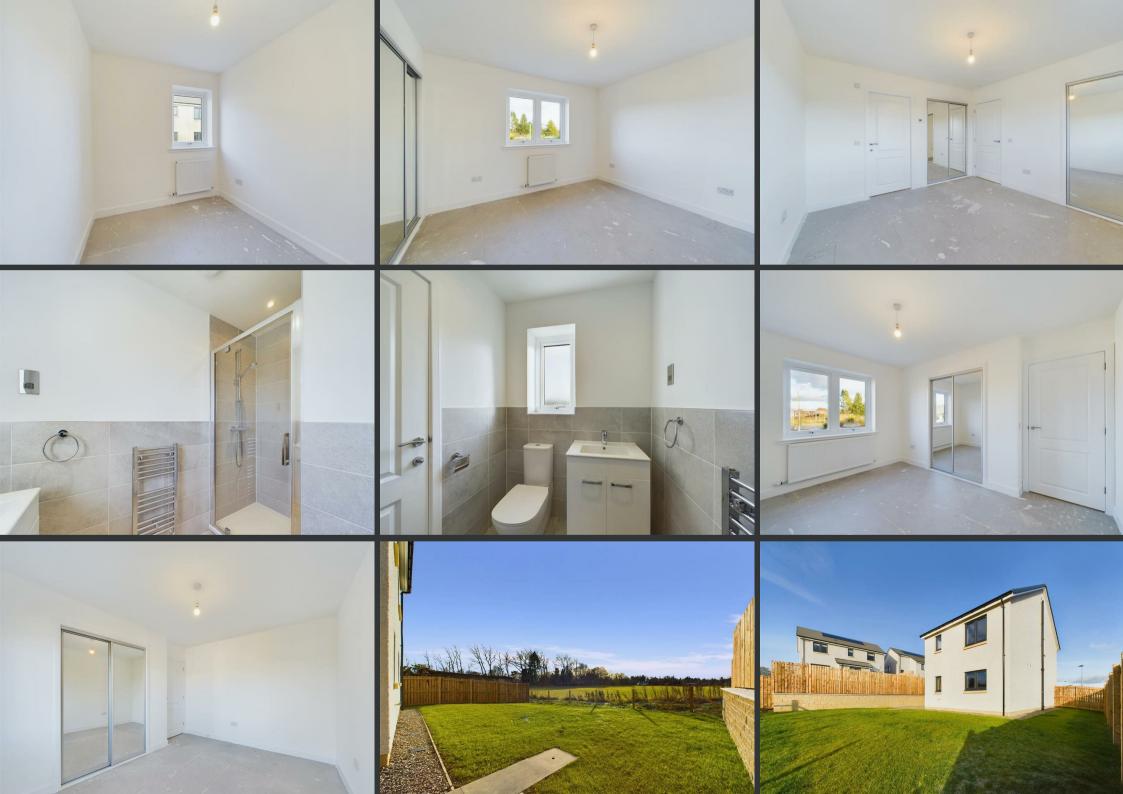

Welcome to 12 Heath Park Road in Blairgowrie—a newly-built, detached gem that's ready for you to call home. Built by highly regarded local builders GS Brown, this beautifully crafted property boasts a top-tier finish and quality fixtures throughout, promising both style and comfort in every corner. With a spacious living room, impressive dining kitchen, four well-sized bedrooms, and two stylish bathrooms, this home is ideal for families or those who love to entertain.

Step outside, and you'll find a standout feature—a generous, freshly turfed and landscaped rear garden, perfect for relaxing on sunny afternoons or hosting lively barbecues with friends and family. Inside, you'll appreciate the ample storage options designed to keep your living space clutter-free and organized, so everything has its place. Beyond its visual appeal, this home is highly energy-efficient, helping you cut down on utility bills while being mindful of the environment. Imagine coming home to a cosy, warm space each winter, knowing your comfort is matched by your eco-consciousness. If you're searching for a modern, spacious, and sustainable home in a sought-after location, this property on Heath Park Road is ready to welcome you.