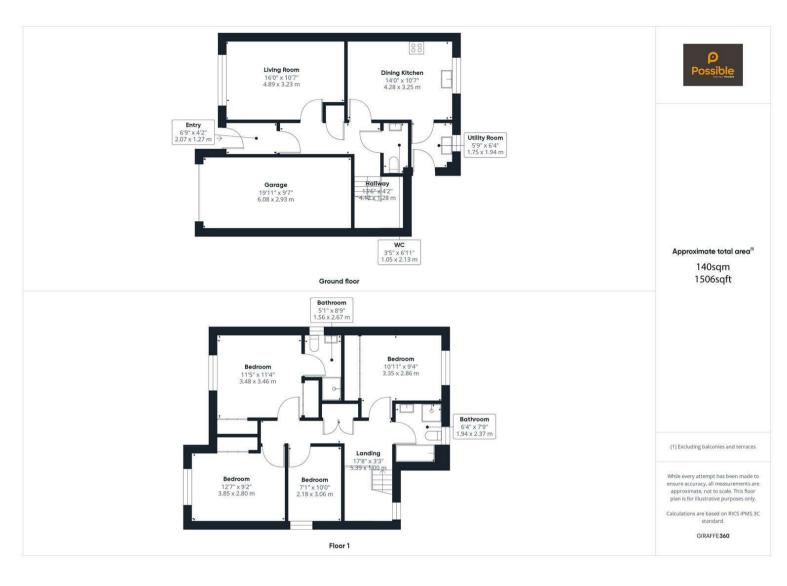

# 12 Heath Park Road Blairgowrie, PH10 6FP

- Modern new build home
- Stylish dining kitchen
- Off-street parking & garage
- Generous rear garden
- Luxury flooring pack included

- Four bedrooms
- Bathroom, en-suite & WC
- Gas central heating & double glazing
- Highly energy efficient
- Attractive views

Welcome to 12 Heath Park Road in Blairgowrie—a newly-built, detached gem that's ready for you to call home. Built by highly regarded local builders GS Brown, this beautifully crafted property boasts a top-tier finish and quality fixtures throughout, promising both style and comfort in every corner. With a spacious living room, impressive dining kitchen, four well-sized bedrooms, and two stylish bathrooms, this home is ideal for families or those who love to entertain.

Step outside, and you'll find a standout feature—a generous, freshly turfed and landscaped rear garden, perfect for relaxing on sunny afternoons or hosting lively barbecues with friends and family. Inside, you'll appreciate the ample storage options designed to keep your living space clutter-free and organized, so everything has its place. Beyond its visual appeal, this home is highly energy-efficient, helping you cut down on utility bills while being mindful of the environment. Imagine coming home to a cosy, warm space each winter, knowing your comfort is matched by your eco-consciousness. If you're searching for a modern, spacious, and sustainable home in a sought-after location, this property on Heath Park Road is ready to welcome you.