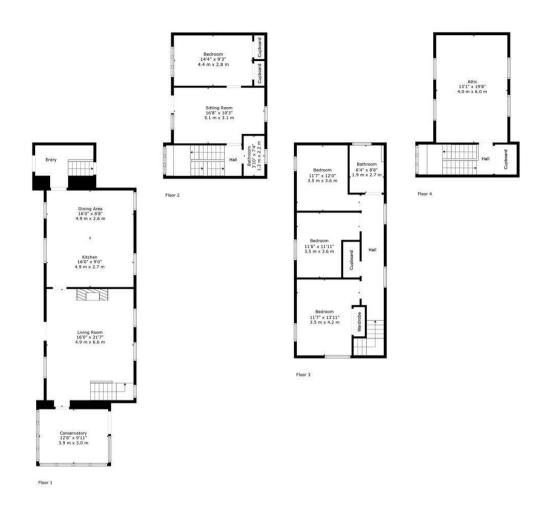

TOTAL: 2033 sq. ft, 189 m2 FLOOR 1: 832 sq. ft, 77 m2, FLOOR 2: 438 sq. ft, 41 m2, FLOOR 3: 616 sq. ft, 57 m2, FLOOR 4: 147 sq. ft, 14 m2 EXCLUDED AREAS: LOW CEILING: 28 sq. ft, 3 m2, ATTIC: 188 sq. ft, 17 m2

All Measurements Are Calculated By Cubicasa Technology - Deemed Highly Reliable But Not Guaranteed. Visit Our Website - https://www.filmworx.co.uk