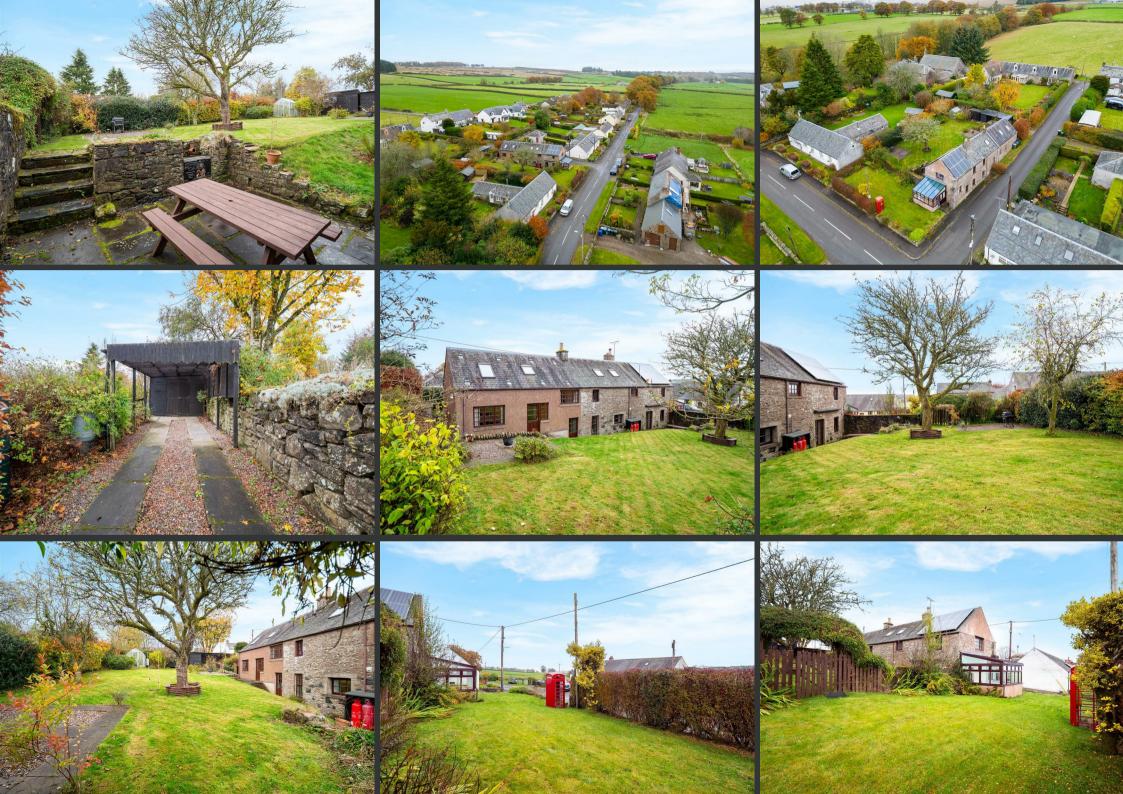

A true highlight is the secluded rear garden, surrounded by lush, expansive grounds that create a private oasis—ideal for relaxation, gardening, or simply enjoying nature. Off-street parking for two vehicles further enhances convenience. Overflowing with charm and personality, this home is a rare gem in a tranquil countryside setting. Whether you're seeking a peaceful family retreat or a welcoming space for entertaining, this residence offers an exceptional blend of timeless character, style, and comfort, making it an ideal haven in every season.

## Location

Harrietfield is a charming, quiet hamlet tucked into the beautiful landscapes of Perthshire, Scotland. Known for its rural tranquility and scenic surroundings, Harrietfield offers a picturesque retreat with lush fields and gentle hills. Just a few miles away is Glenalmond College, a distinguished boarding school renowned for its stunning campus and academic heritage. The proximity to Glenalmond adds a unique touch to Harrietfield, making it popular with visitors and residents seeking both natural beauty and a sense of history. This peaceful hamlet is an ideal spot for countryside living or a refreshing getaway.