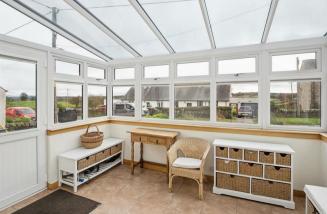

## The Old Post Office Harrietfield Perth, PH1 3TD

- Notably spacious detached home
- Living room & Sitting room
- Very private rear garden
- Versatile accommodation
- Picturesque location

- 5 bedrooms 2 bathrooms
- Dining kitchen
- Off-street parking
- Double glazing & gas central heating
- Plenty of charm and character

Welcome to this character-filled detached home, perfectly nestled in the picturesque countryside hamlet of Harrietfield. With expansive and versatile interiors, this property offers two warm and inviting reception rooms, five spacious bedrooms, and two bathrooms, providing abundant space for comfortable, flexible living.