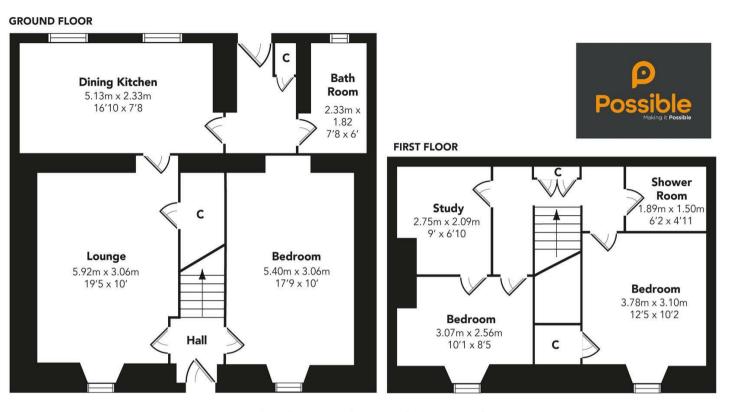

On the ground floor there is an entrance hallway with stairs to the first floor, a generous double bedroom, spacious lounge with deep storage cupboard, dining kitchen, rear hallway and an attractive bathroom. Onto the first floor there is a landing with an eye-catching stained glass skylight, shower room, two double bedrooms and a handy home office/study area. The colourful garden to the rear is very private and features an area of lawn, a selection of decorative plants and shrubs, summer house equipped with power supply and a lovely seating area. A fine place in which to relax and unwind.

Floorplans are indicative only - not to scale Produced by Plushplans A