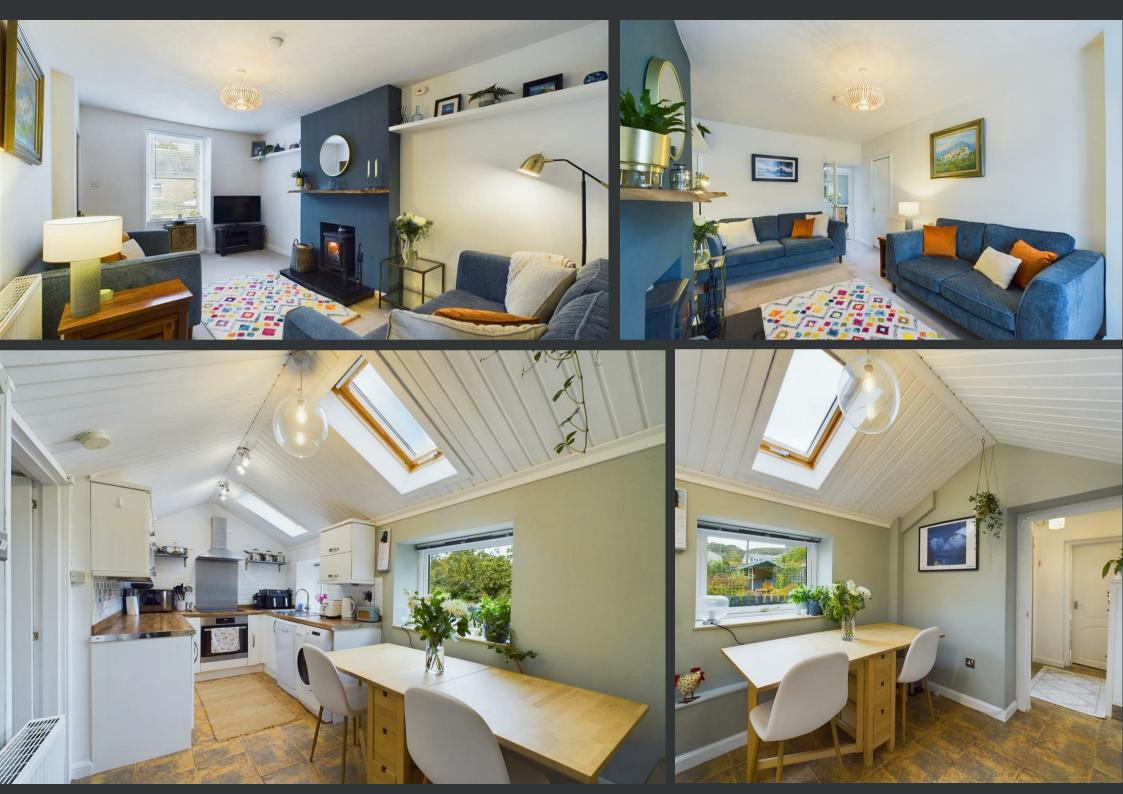

This incredibly charming and deceptively spacious 3 bedroom home enjoys a convenient location within the quaint Perthshire village of Glencarse. Ideally positioned for those looking for excellent travel links along the A90 dual carriageway and beyond, the property has been lovingly upgraded and is presented in excellent order throughout. Rich in charm and character throughout, this eye-catching home also features a wood-burning stove, bright dining kitchen, two bathrooms, modern electric heating, double glazing and a wonderful rear garden which enjoys a high degree of privacy.

On the ground floor there is an entrance hallway with stairs to the first floor, a generous double bedroom, spacious lounge with deep storage cupboard, dining kitchen, rear hallway and an attractive bathroom. Onto the first floor there is a landing with an eye-catching stained glass skylight, shower room, two double bedrooms and a handy home office/study area. The colourful garden to the rear is very private and features an area of lawn, a selection of decorative plants and shrubs, summer house equipped with power supply and a lovely seating area. A fine place in which to relax and unwind.