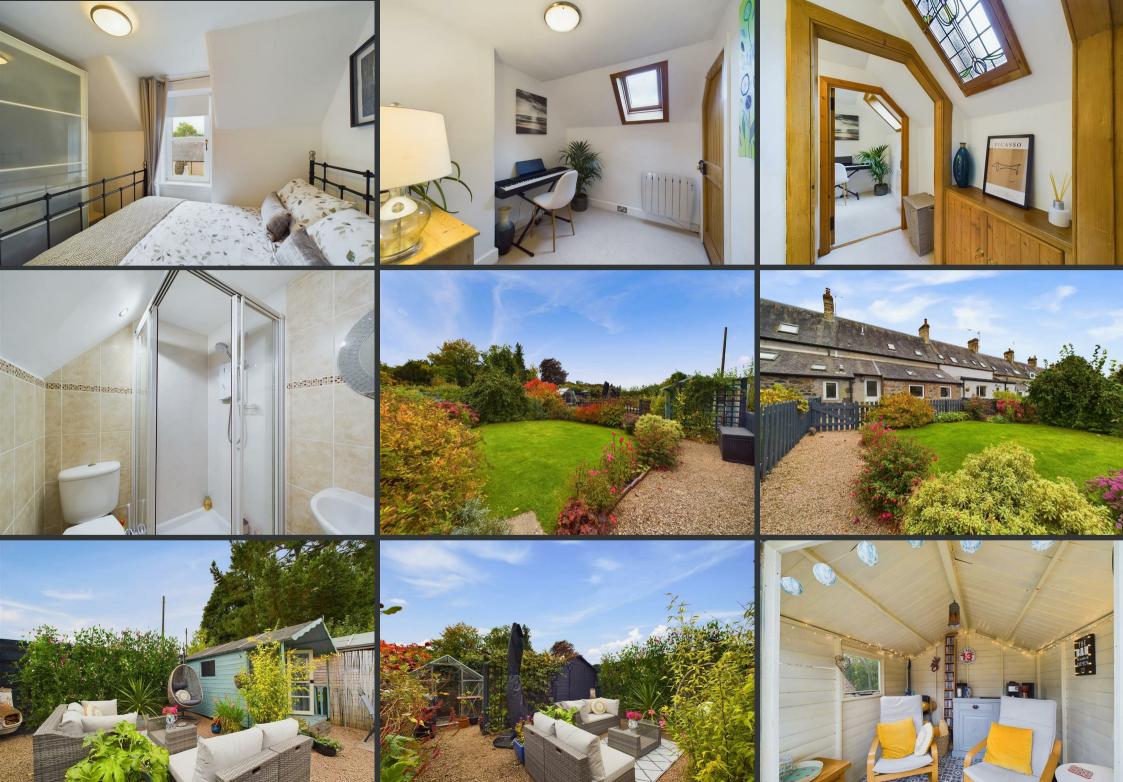

This incredibly charming and deceptively spacious 3 bedroom home enjoys a convenient location within the quaint Perthshire village of Glencarse. Ideally positioned for those looking for excellent travel links along the A90 dual carriageway and beyond, the property has been lovingly upgraded and is presented in excellent order throughout. Rich in charm and character throughout, this eye-catching home also features a wood-burning stove, bright dining kitchen, two bathrooms, modern electric heating, double glazing and a wonderful rear garden which enjoys a high degree of privacy.

On the ground floor there is an entrance hallway with stairs to the first floor, a generous double bedroom, spacious lounge with deep storage cupboard, dining kitchen, rear hallway and an attractive bathroom. Onto the first floor there is a landing with an eye-catching stained glass skylight, shower room, two double bedrooms and a handy home office/study area. The colourful garden to the rear is very private and features an area of lawn, a selection of decorative plants and shrubs, summer house equipped with power supply and a lovely seating area. A fine place in which to relax and unwind.