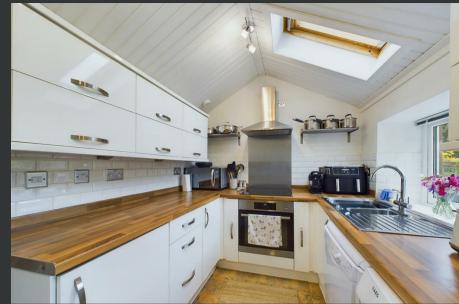

This incredibly charming and deceptively spacious 3 bedroom home enjoys a convenient location within the quaint Perthshire village of Glencarse. Ideally positioned for those looking for excellent travel links along the A90 dual carriageway and beyond, the property has been lovingly upgraded and is presented in excellent order throughout. Rich in charm and character throughout, this eye-catching home also features a wood-burning stove, bright dining kitchen, two bathrooms, modern electric heating, double glazing and a wonderful rear garden which enjoys a high degree of privacy.

On the ground floor there is an entrance hallway with stairs to the first floor, a generous double bedroom, spacious lounge with deep storage cupboard, dining kitchen, rear hallway and an attractive bathroom. Onto the first floor there is a landing with an eye-catching stained glass skylight, shower room, two double bedrooms and a handy home office/study area. The colourful garden to the rear is very private and features an area of lawn, a selection of decorative plants and shrubs, summer house equipped with power supply and a lovely seating area. A fine place in which to relax and unwind.