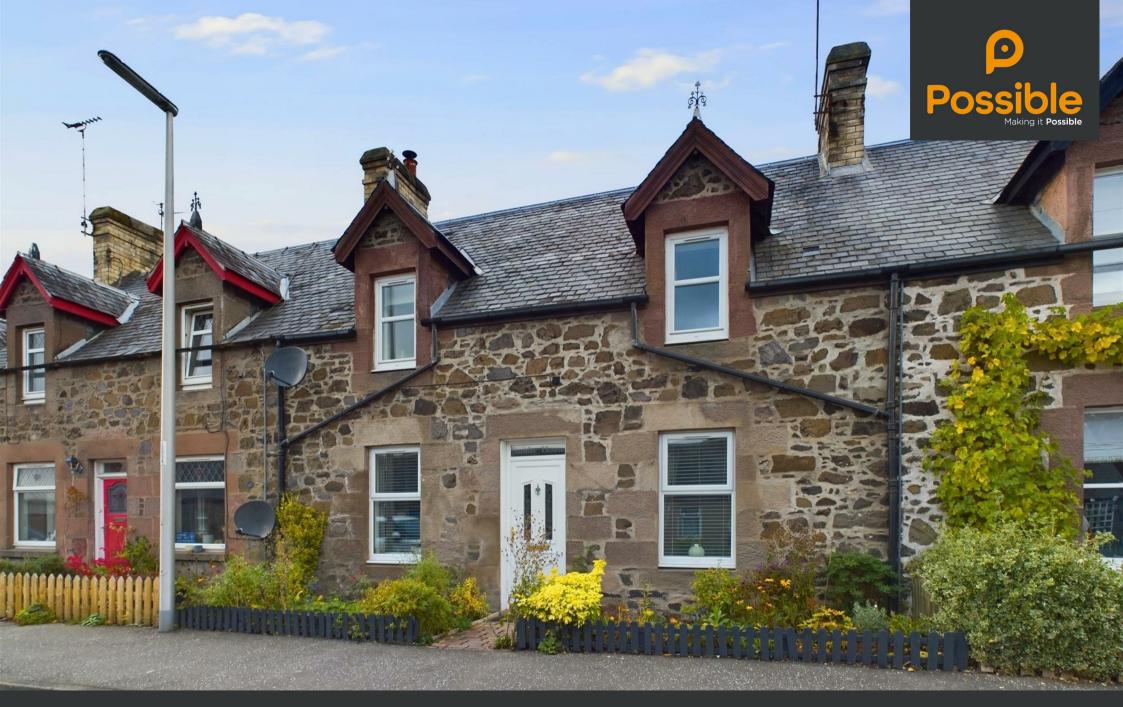

This incredibly charming and deceptively spacious 3 bedroom home enjoys a convenient location within the quaint Perthshire village of Glencarse. Ideally positioned for those looking for excellent travel links along the A90 dual carriageway and beyond, the property has been lovingly upgraded and is presented in excellent order throughout. Rich in charm and character throughout, this eye-catching home also features a wood-burning stove, bright dining kitchen, two bathrooms, modern electric heating, double glazing and a wonderful rear garden which enjoys a high degree of privacy.

On the ground floor there is an entrance hallway with stairs to the first floor, a generous double bedroom, spacious lounge with deep storage cupboard, dining kitchen, rear hallway and an attractive bathroom. Onto the first floor there is a landing with an eye-catching stained glass skylight, shower room, two double bedrooms and a handy home office/study area. The colourful garden to the rear is very private and features an area of lawn, a selection of decorative plants and shrubs, summer house equipped with power supply and a lovely seating area. A fine place in which to relax and unwind.