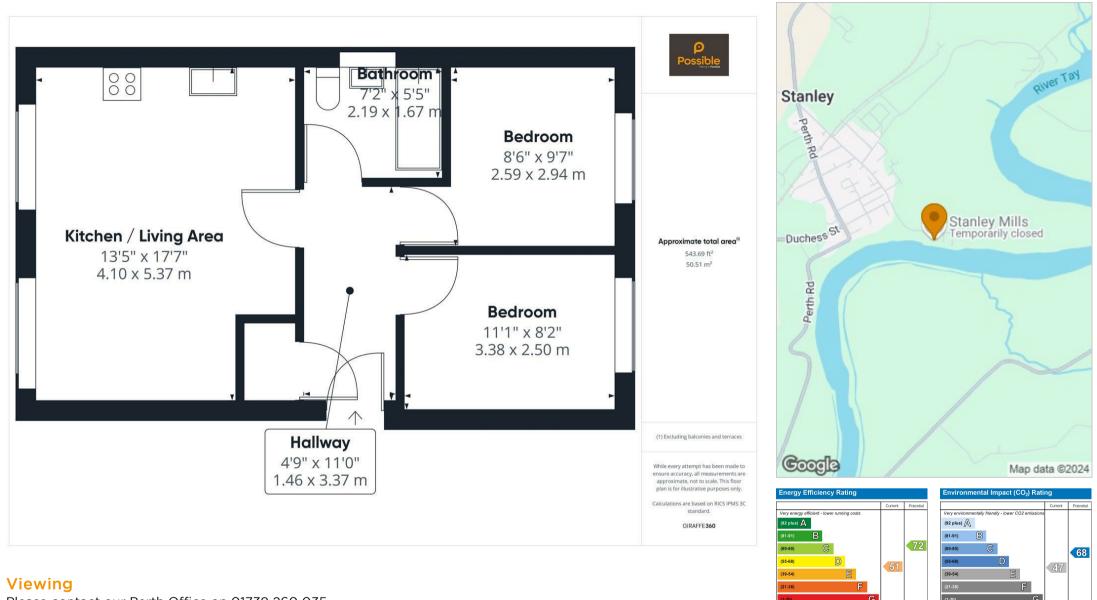

Welcome to this attractive ground floor flat located in the picturesque Stanley Mills development in Stanley. This delightful home boasts a generous open-plan kitchen/dining/living room, two double bedrooms and a modern bathroom, making it the perfect home for a small family, downsizers, couples or professionals looking for a peaceful retreat.

## Location

Stanley is a charming village in the heart of Perthshire, just 7 miles from Perth, offering a peaceful lifestyle with beautiful countryside views. The village has a primary school, local shops, and cosy cafes. The nearby River Tay is perfect for riverside walks, fishing, and kayaking. With easy access to the A9 and M90, Stanley is well-connected to Perth, Dundee, and Edinburgh, making it an ideal spot for those seeking rural living with excellent travel links and amenities nearby. Stanley Mills is a beautifully restored 18th-century cotton mill set on the banks of the River Tay in Perthshire. Once a hub of the Industrial Revolution, it now serves as a fascinating visitor attraction and peaceful residential location. With scenic riverside walks and family-friendly activities, it's an ideal spot to live and explore local heritage and nature.