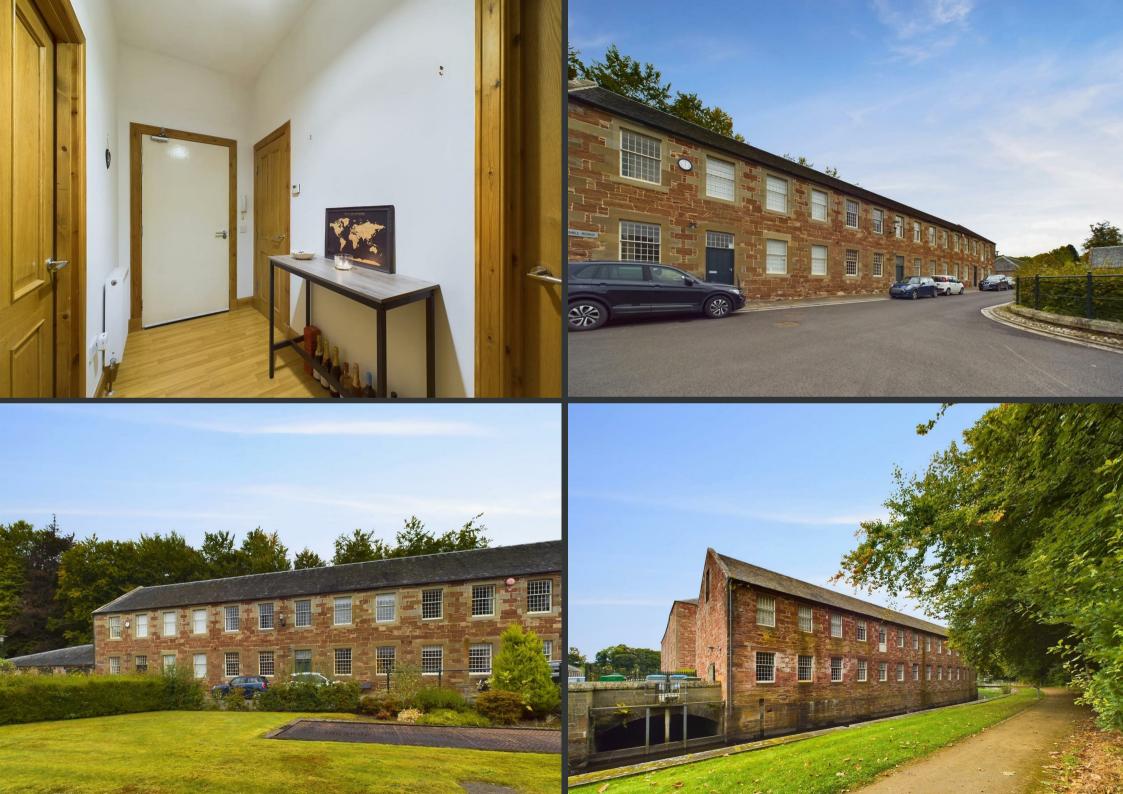

Upon entering the property, you will be greeted by a tastefully styled interior that is presented in superb condition and filled with plentiful natural light. The secure entry access into the building provides peace of mind, ensuring a safe and secure living environment for you and your loved ones. One of the highlights of this property is its very peaceful location and picturesque surroundings. Imagine waking up to the tranquil sounds of nature and enjoying your morning coffee while taking in the beautiful views that this area has to offer. Additionally, the allocated parking space adds convenience to your daily life, making parking hassle-free and easily accessible. The Stanley Mills complex forms a pleasant courtyard-style setting, with well-maintained communal gardens including a residents' riverside garden.

## Location

Stanley is a charming village in the heart of Perthshire, just 7 miles from Perth, offering a peaceful lifestyle with beautiful countryside views. The village has a primary school, local shops, and cosy cafes. The nearby River Tay is perfect for riverside walks, fishing, and kayaking. With easy access to the A9 and M90, Stanley is well-connected to Perth, Dundee, and Edinburgh, making it an ideal spot for those seeking rural living with excellent travel links and amenities nearby. Stanley Mills is a beautifully restored 18th-century cotton mill set on the banks of the River Tay in Perthshire. Once a hub of the Industrial Revolution, it now serves as a fascinating visitor attraction and peaceful residential location. With scenic riverside walks and family-friendly activities, it's an ideal spot to live and explore local heritage and nature.