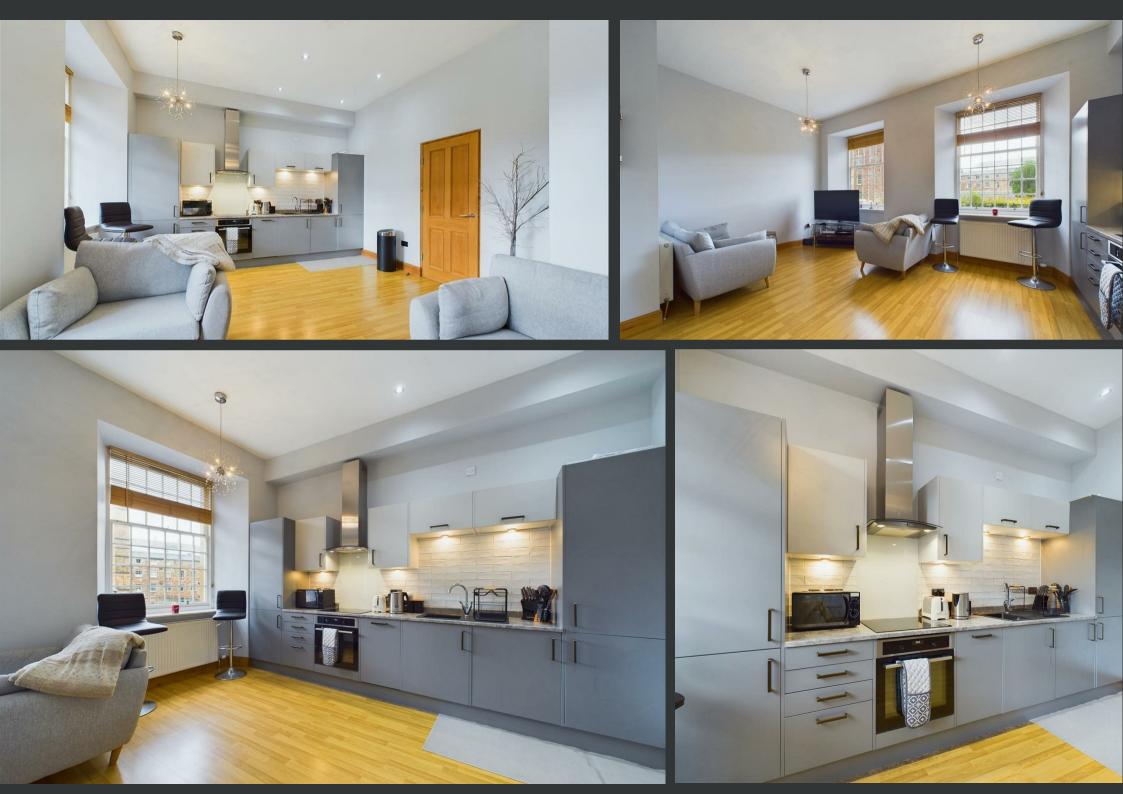

Welcome to this attractive ground floor flat located in the picturesque Stanley Mills development in Stanley. This delightful home boasts a generous open-plan kitchen/dining/living room, two double bedrooms and a modern bathroom, making it the perfect home for a small family, downsizers, couples or professionals looking for a peaceful retreat.

Upon entering the property, you will be greeted by a tastefully styled interior that is presented in superb condition and filled with plentiful natural light. The secure entry access into the building provides peace of mind, ensuring a safe and secure living environment for you and your loved ones. One of the highlights of this property is its very peaceful location and picturesque surroundings. Imagine waking up to the tranquil sounds of nature and enjoying your morning coffee while taking in the beautiful views that this area has to offer. Additionally, the allocated parking space adds convenience to your daily life, making parking hassle-free and easily accessible. The Stanley Mills complex forms a pleasant courtyard-style setting, with well-maintained communal gardens including a residents' riverside garden.