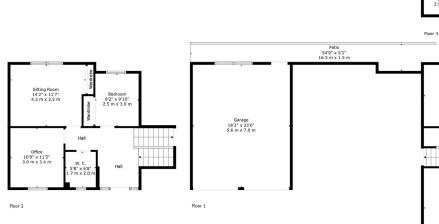

All Measurements are Approximate Measurements are approximate. Not to Scale. For Ilustrative purposes only.

TOTAL: 2320 sq. ft, 215 m2 FLOOR 1: 865 sq. ft, 80 m2, FLOOR 2: 589 sq. ft, 55 m2, FLOOR 3: 866 sq. ft, 80 m2 EXCLUDED AREAS: GARAGE: 421 sq. ft, 39 m2, PATIO: 196 sq. ft, 18 m2

All Measurements Are Calculated By Cubicasa Technology - Deemed Highly Reliable But Not Guaranteed. Visit Our Website - https://www.filmworx.co.uk