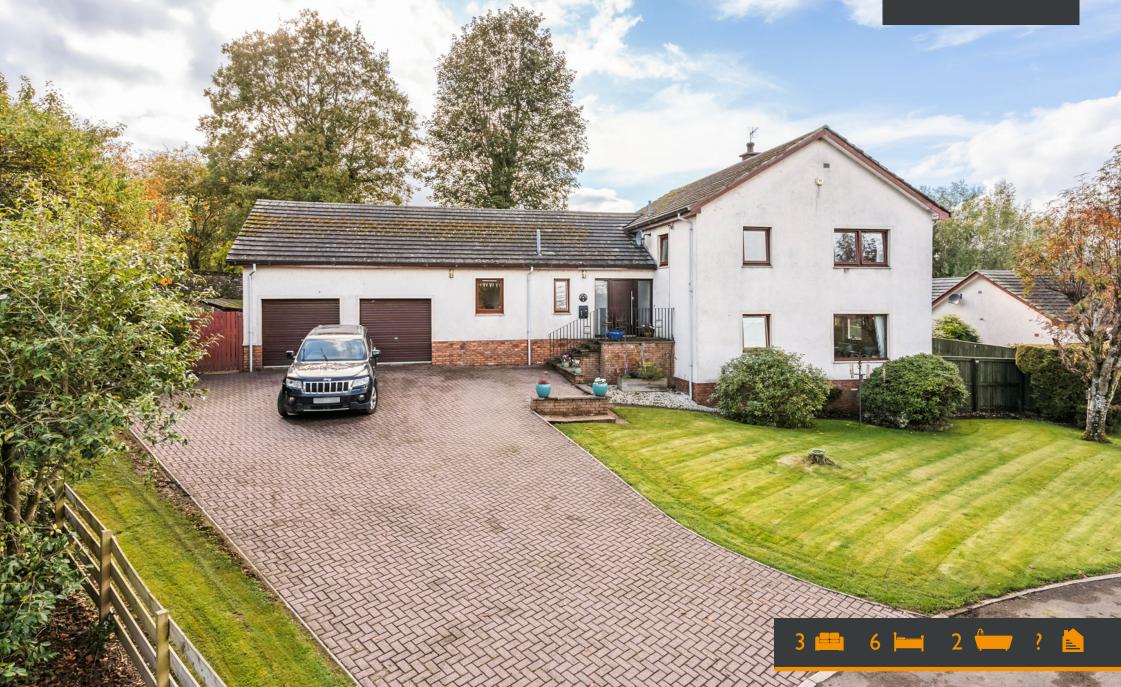

Nestled within the picturesque village of Dunning in Perthshire, this exceptional detached home presents a rare opportunity to enjoy a spacious and versatile living environment. With two reception rooms, six bedrooms, a separate office, and two bathrooms, this home is perfect for a growing family, those who work from home or love to entertain in style. Situated on a generously sized corner plot, the house enjoys a very private and peaceful position, with beautifully enclosed garden grounds that offer a secluded outdoor retreat. The privacy of the garden makes it perfect for quiet relaxation, family gatherings, or entertaining friends in a serene environment.

The standout feature of this property is its expansive and flexible living space, offering endless possibilities for how you can tailor the rooms to your lifestyle. Whether it's creating additional work-from-home areas, hobby rooms, or spaces for guests, this home provides the room to adapt to your needs. Parking is no concern here, with a double garage and space for multiple vehicles—a rare luxury that adds to the convenience of this home. The combination of ample parking and a private, peaceful setting ensures this property is both practical and exclusive. Located in a sought-after cul-de-sac, this home provides a tranquil lifestyle while still being conveniently close to travel links and local amenities. From peaceful afternoons in the garden to exploring nearby shops and restaurants, this home offers the best of both worlds. Additionally, with extensive storage throughout the house, you'll have all the space you need to keep your home organised and clutter-free.

- Peaceful cul-de-sac location
- Ample storage throughout the home
- Flexible living areas for various uses
- Gas central heating and double glazing
- Close to amenities and travel links

The Glebe Dunning, Perthshire