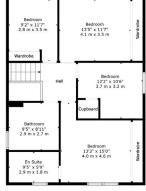

All Measurements are Approximate Measurements are approximate. Not to Scale. For Ilustrative purposes only.

TOTAL: 2320 sq. ft, 215 m2 FLOOR 1: 865 sq. ft, 80 m2, FLOOR 2: 589 sq. ft, 55 m2, FLOOR 3: 866 sq. ft, 80 m2 EXCLUDED AREAS: GARAGE: 421 sq. ft, 39 m2, PATIO: 196 sq. ft, 18 m2

All Measurements Are Calculated By Cubicasa Technology - Deemed Highly Reliable But Not Guaranteed. Visit Our Website - https://www.filmworx.co.uk