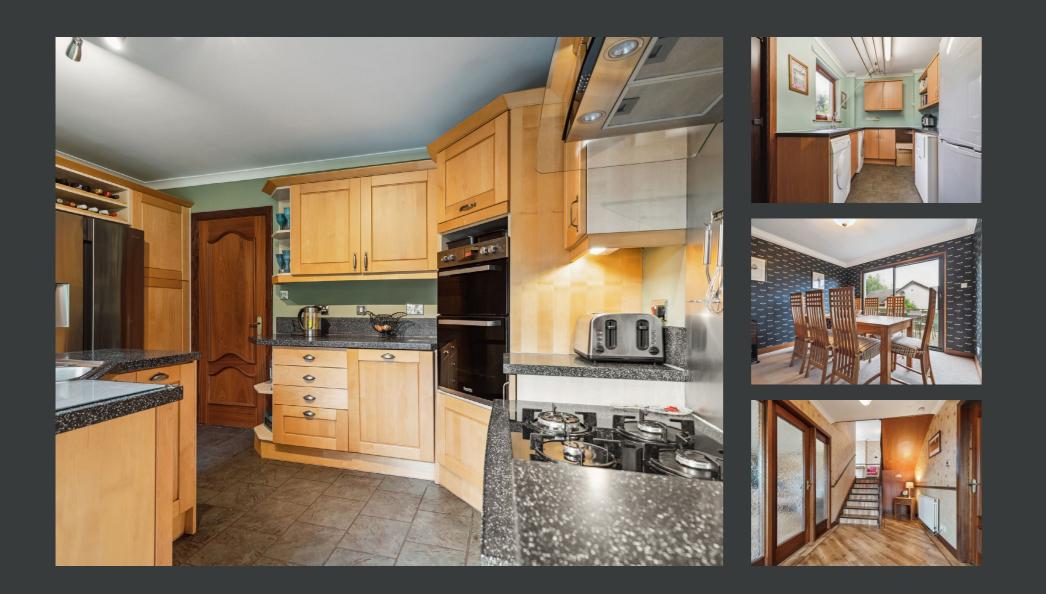

Nestled within the picturesque village of Dunning in Perthshire, this exceptional detached home presents a rare opportunity to enjoy a spacious and versatile living environment. With two reception rooms, six bedrooms, a separate office, and two bathrooms, this home is perfect for a growing family, those who work from home or love to entertain in style. Situated on a generously sized corner plot, the house enjoys a very private and peaceful position, with beautifully enclosed garden grounds that offer a secluded outdoor retreat. The privacy of the garden makes it perfect for quiet relaxation, family gatherings, or entertaining friends in a serene environment.

The standout feature of this property is its expansive and flexible living space, offering endless possibilities for how you can tailor the rooms to your lifestyle. Whether it's creating additional work-from-home areas, hobby rooms, or spaces for guests, this home provides the room to adapt to your needs. Parking is no concern here, with a double garage and space for multiple vehicles—a rare luxury that adds to the convenience of this home. The combination of ample parking and a private, peaceful setting ensures this property is both practical and exclusive. Located in a sought-after cul-de-sac, this home provides a tranquil lifestyle while still being conveniently close to travel links and local amenities. From peaceful afternoons in the garden to exploring nearby shops and restaurants, this home offers the best of both worlds. Additionally, with extensive storage throughout the house, you'll have all the space you need to keep your home organised and clutter-free.