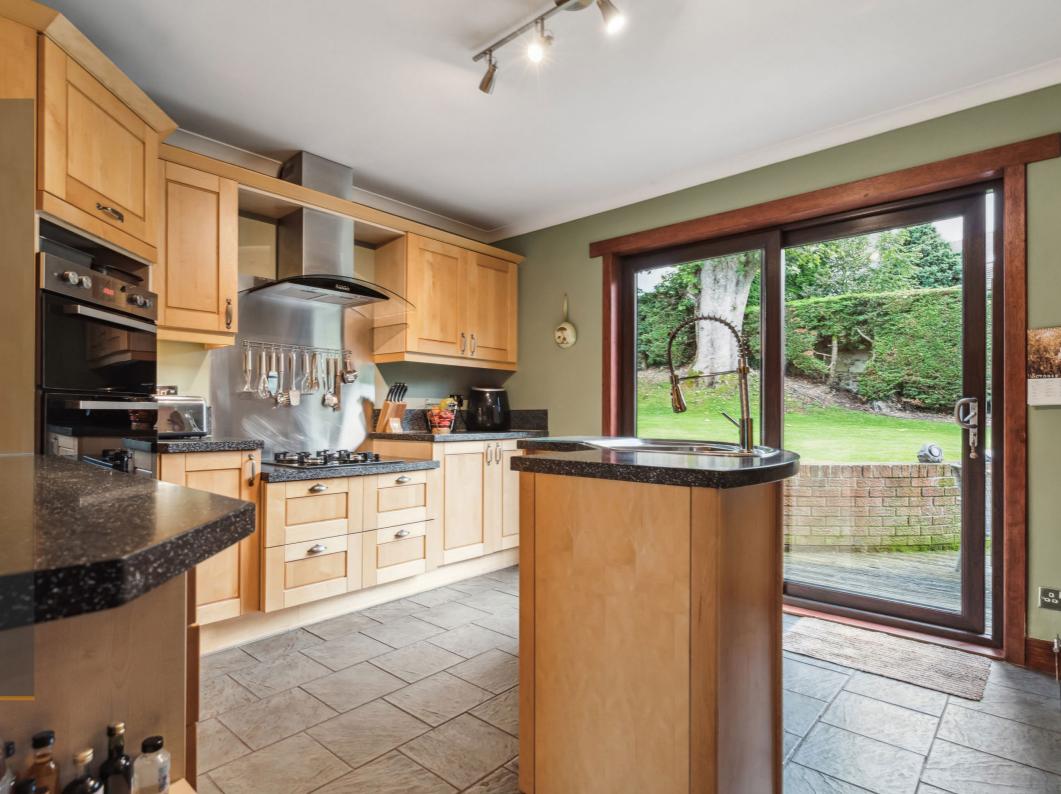

Nestled within the picturesque village of Dunning in Perthshire, this exceptional detached home presents a rare opportunity to enjoy a spacious and versatile living environment. With two reception rooms, six bedrooms, a separate office, and two bathrooms, this home is perfect for a growing family, those who work from home or love to entertain in style. Situated on a generously sized corner plot, the house enjoys a very private and peaceful position, with beautifully enclosed garden grounds that offer a secluded outdoor retreat. The privacy of the garden makes it perfect for quiet relaxation, family gatherings, or entertaining friends in a serene environment.

The standout feature of this property is its expansive and flexible living space, offering endless possibilities for how you can tailor the rooms to your lifestyle. Whether it's creating additional work-from-home areas, hobby rooms, or spaces for guests, this home provides the room to adapt to your needs. Parking is no concern here, with a double garage and space for multiple vehicles—a rare luxury that adds to the convenience of this home. The combination of ample parking and a private, peaceful setting ensures this property is both practical and exclusive. Located in a sought-after cul-de-sac, this home provides a tranquil lifestyle while still being conveniently close to travel links and local amenities. From peaceful afternoons in the garden to exploring nearby shops and restaurants, this home offers the best of both worlds. Additionally, with extensive storage throughout the house, you'll have all the space you need to keep your home organised and clutter-free.