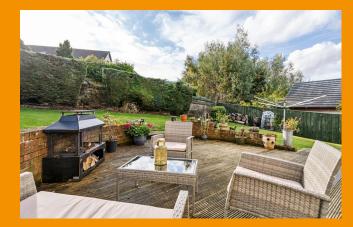

Nestled within the picturesque village of Dunning in Perthshire, this exceptional detached home presents a rare opportunity to enjoy a spacious and versatile living environment. With two reception rooms, six bedrooms, a separate office, and two bathrooms, this home is perfect for a growing family, those who work from home or love to entertain in style. Situated on a generously sized corner plot, the house enjoys a very private and peaceful position, with beautifully enclosed garden grounds that offer a secluded outdoor retreat. The privacy of the garden makes it perfect for quiet relaxation, family gatherings, or entertaining friends in a serene environment.

The standout feature of this property is its expansive and flexible living space, offering endless possibilities for how you can tailor the rooms to your lifestyle. Whether it's creating additional work-from-home areas, hobby rooms, or spaces for guests, this home provides the room to adapt to your needs. Parking is no concern here, with a double garage and space for multiple vehicles—a rare luxury that adds to the convenience of this home. The combination of ample parking and a private, peaceful setting ensures this property is both practical and exclusive. Located in a sought-after cul-de-sac, this home provides a tranquil lifestyle while still being conveniently close to travel links and local amenities. From peaceful afternoons in the garden to exploring nearby shops and restaurants, this home offers the best of both worlds. Additionally, with extensive storage throughout the house, you'll have all the space you need to keep your home organised and clutter-free.

- Peaceful cul-de-sac location
- Ample storage throughout the home
- Flexible living areas for various uses
- Gas central heating and double glazing
- Close to amenities and travel links

The Glebe Dunning, Perthshire