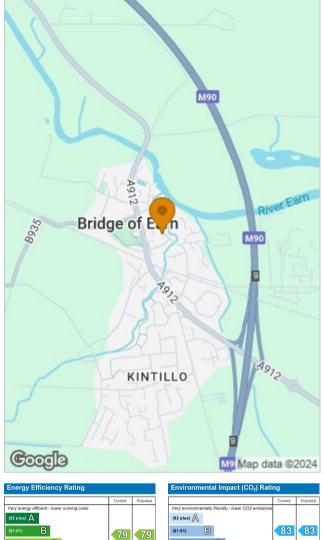

## Location

The location offers a great degree of convenience and is within easy reach of the various local amenities within the village, including a highly regarded primary school, local supermarket, village inns/restaurants, regular bus service and many pleasant country walks. Access onto the M90 motorway can also be found close by, making it ideal for those who commute and require easy access to Perth, Edinburgh, Kinross and other destinations across the country.