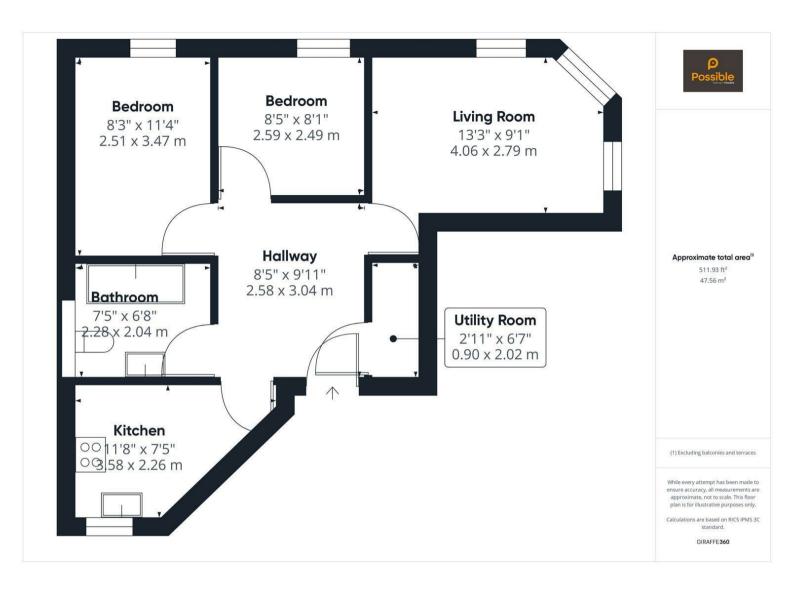

Say hello to this attractive home located on Back Street in the picturesque village of Bridge Of Earn. This delightful flat boasts a bright living room, stylish kitched, two bedrooms, and a modern bathroom, making it the perfect home for a first time buyer, young couples or professionals looking for a peaceful retreat.

As you step inside you'll be greeted by a warm and inviting atmosphere, with lovely views that are sure to impress. The property is also presented in a move-in condition, allowing you to settle in effortlessly and start creating new memories. With gas central heating and double glazing, you can stay cosy and warm during the colder months, while enjoying the natural light that floods through the windows. The convenience of easy access to travel links makes commuting a breeze, whether you're heading to work or exploring the stunning surroundings.