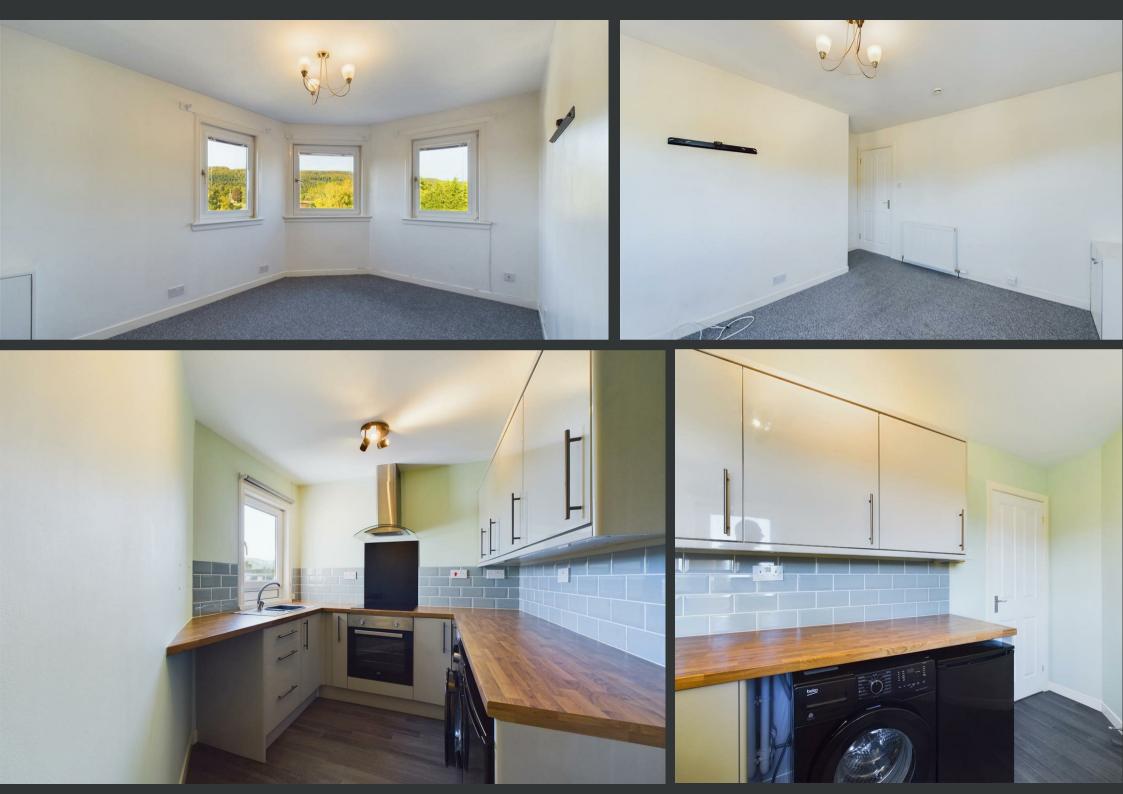

Say hello to this attractive home located on Back Street in the picturesque village of Bridge Of Earn. This delightful flat boasts a bright living room, stylish kitched, two bedrooms, and a modern bathroom, making it the perfect home for a first time buyer, young couples or professionals looking for a peaceful retreat.

As you step inside you'll be greeted by a warm and inviting atmosphere, with lovely views that are sure to impress. The property is also presented in a move-in condition, allowing you to settle in effortlessly and start creating new memories. With gas central heating and double glazing, you can stay cosy and warm during the colder months, while enjoying the natural light that floods through the windows. The convenience of easy access to travel links makes commuting a breeze, whether you're heading to work or exploring the stunning surroundings.