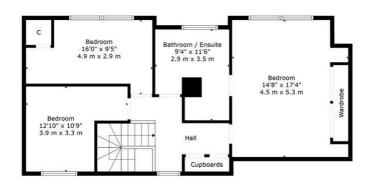

TOTAL: 1609 sq. ft, 150 m2 FLOOR 1: 987 sq. ft, 92 m2, FLOOR 2: 622 sq. ft, 58 m2 EXCLUDED AREAS: LOW CEILING: 111 sq. ft, 10 m2

All Measurements Are Calculated By Cubicasa Technology - Deemed Highly Reliable But Not Guaranteed. Visit Our Website - https://www.filmworx.co.uk

Floor 1