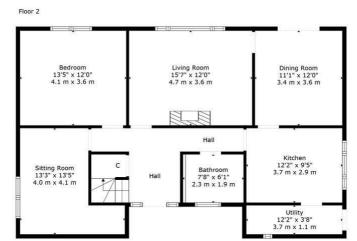

TOTAL: 1609 sq. ft, 150 m2 FLOOR 1: 987 sq. ft, 92 m2, FLOOR 2: 622 sq. ft, 58 m2 EXCLUDED AREAS: LOW CEILING: 111 sq. ft, 10 m2

All Measurements Are Calculated By Cubicasa Technology - Deemed Highly Reliable But Not Guaranteed. Visit Our Website - https://www.filmworx.co.uk