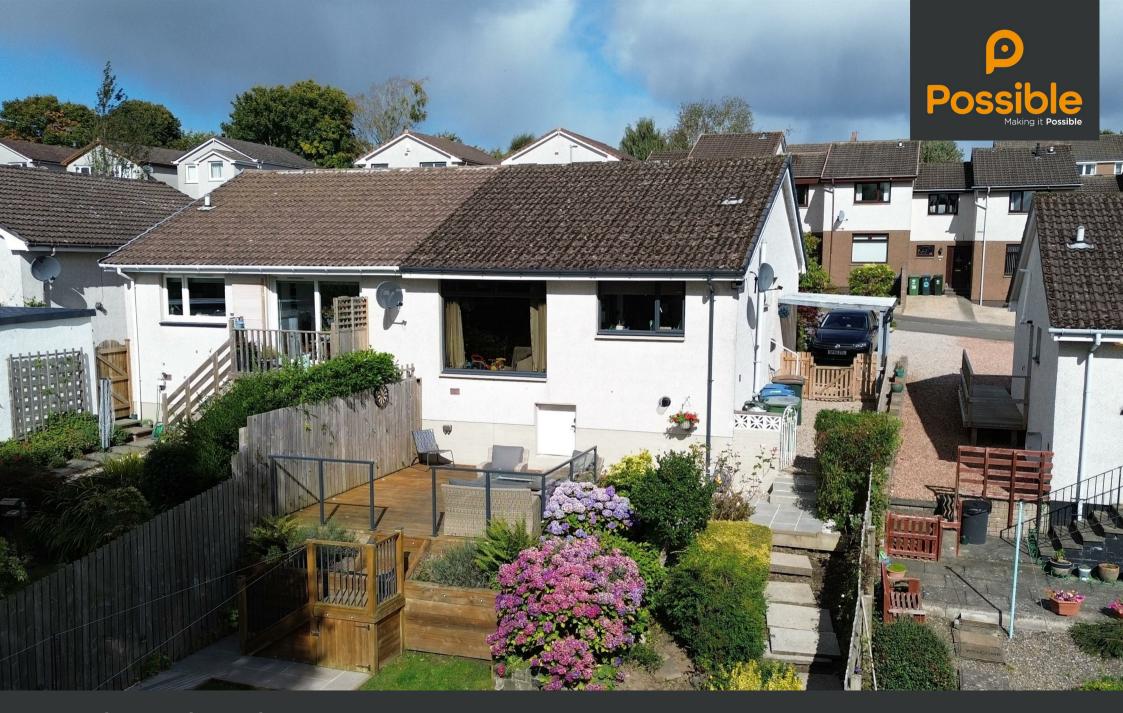

Welcome to this very attractive semi-detached bungalow located on Maple Road in the highly sought-after Oakbank area of Perth. This delightful home boasts a generous living room with space for dining, a kitchen, two bedrooms, an office (which could be used as bedroom if desired) and a well-maintained shower room, making it the perfect home for a small family or those looking to downsize.

As you step inside, you'll be greeted by a warm and inviting atmosphere, with the property presented in excellent condition throughout. The spacious reception room offers a versatile space to relax and entertain. The layout is currently utilised as two bedrooms and a home office with scope to convert the office and smaller bedroom into one larger bedroom. One of the highlights of this property is the very private and south-facing rear garden, where you can enjoy the lovely views and soak up the sunshine on a lazy afternoon. Imagine hosting summer barbecues or simply unwinding in your own little oasis away from the hustle and bustle of everyday life. Parking will never be an issue with space for three vehicles, ensuring convenience for you and your guests. Don't miss out on the opportunity to make this charming bungalow your own and enjoy the peaceful surroundings and beautiful views it has to offer.