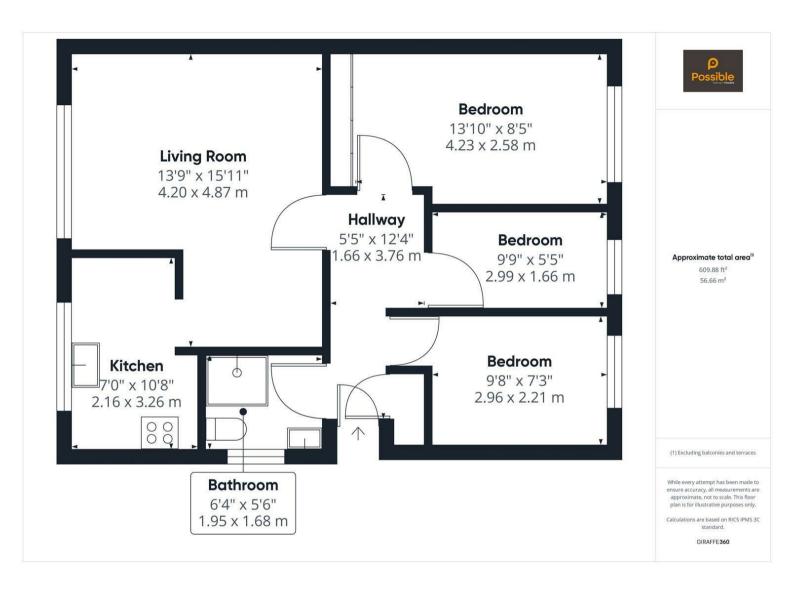

Welcome to this very attractive semi-detached bungalow located on Maple Road in the highly sought-after Oakbank area of Perth. This delightful home boasts a generous living room with space for dining, a kitchen, two bedrooms, an office (which could be used as bedroom if desired) and a well-maintained shower room, making it the perfect home for a small family or those looking to downsize.

As you step inside, you'll be greeted by a warm and inviting atmosphere, with the property presented in excellent condition throughout. The spacious reception room offers a versatile space to relax and entertain. The layout is currently utilised as two bedrooms and a home office with scope to convert the office and smaller bedroom into one larger bedroom. One of the highlights of this property is the very private and south-facing rear garden, where you can enjoy the lovely views and soak up the sunshine on a lazy afternoon. Imagine hosting summer barbecues or simply unwinding in your own little oasis away from the hustle and bustle of everyday life. Parking will never be an issue with space for three vehicles, ensuring convenience for you and your guests. Don't miss out on the opportunity to make this charming bungalow your own and enjoy the peaceful surroundings and beautiful views it has to offer.