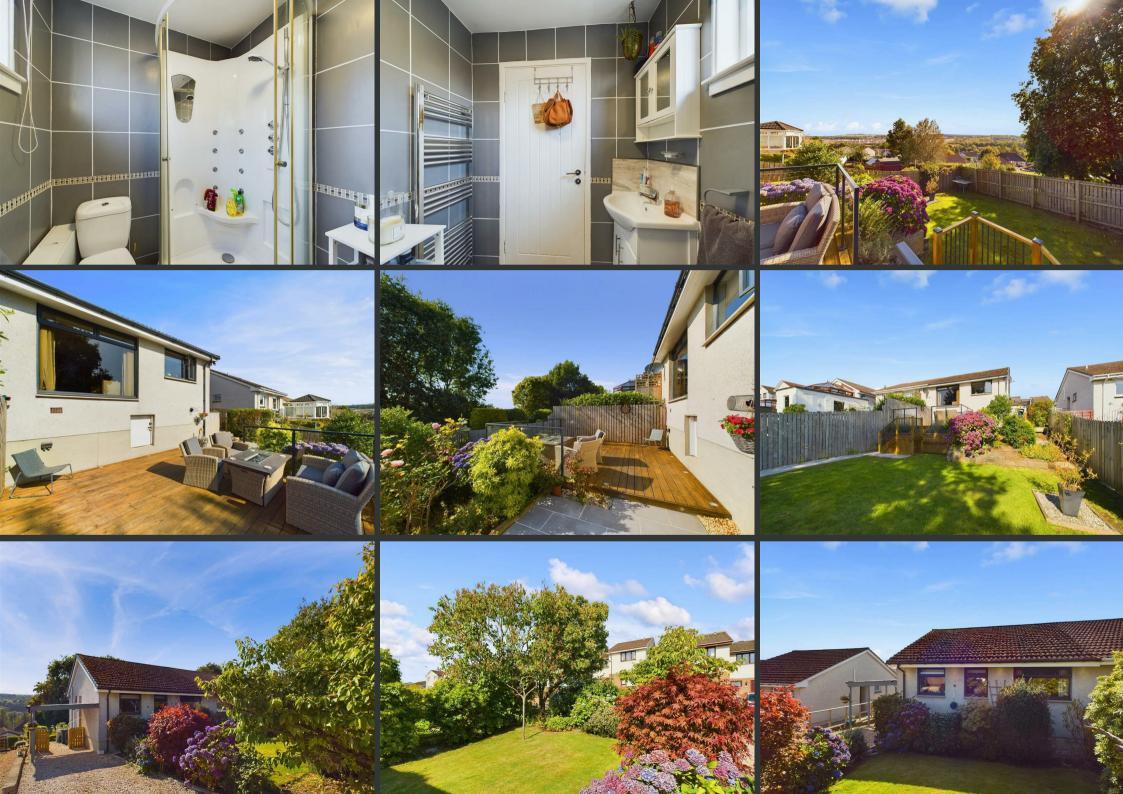

As you step inside, you'll be greeted by a warm and inviting atmosphere, with the property presented in excellent condition throughout. The spacious reception room offers a versatile space to relax and entertain. The layout is currently utilised as two bedrooms and a home office with scope to convert the office and smaller bedroom into one larger bedroom. One of the highlights of this property is the very private and south-facing rear garden, where you can enjoy the lovely views and soak up the sunshine on a lazy afternoon. Imagine hosting summer barbecues or simply unwinding in your own little oasis away from the hustle and bustle of everyday life. Parking will never be an issue with space for three vehicles, ensuring convenience for you and your guests. Don't miss out on the opportunity to make this charming bungalow your own and enjoy the peaceful surroundings and beautiful views it has to offer.