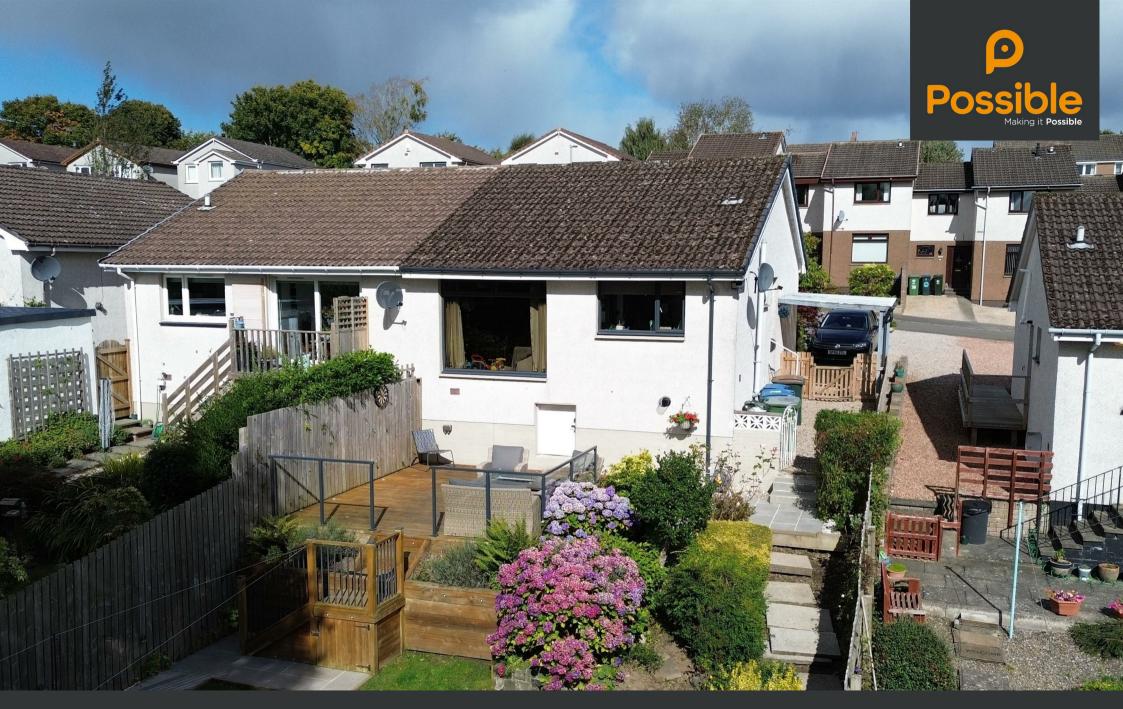

7 6 6

1

Lovely views

Welcome to this very attractive semi-detached bungalow located on Maple Road in the highly soughtafter Oakbank area of Perth. This delightful home boasts a generous living room with space for dining, a kitchen, two bedrooms, an office (which could be used as bedroom if desired) and a well-maintained shower room, making it the perfect home for a small family or those looking to downsize.

As you step inside, you'll be greeted by a warm and inviting atmosphere, with the property presented in excellent condition throughout. The spacious reception room offers a versatile space to relax and entertain. The layout is currently utilised as two bedrooms and a home office with scope to convert the office and smaller bedroom into one larger bedroom. One of the highlights of this property is the very private and south-facing rear garden, where you can enjoy the lovely views and soak up the sunshine on a lazy afternoon. Imagine hosting summer barbecues or simply unwinding in your own little oasis away from the hustle and bustle of everyday life. Parking will never be an issue with space for three vehicles, ensuring convenience for you and your guests. Don't miss out on the opportunity to make this charming bungalow your own and enjoy the peaceful surroundings and beautiful views it has to offer.