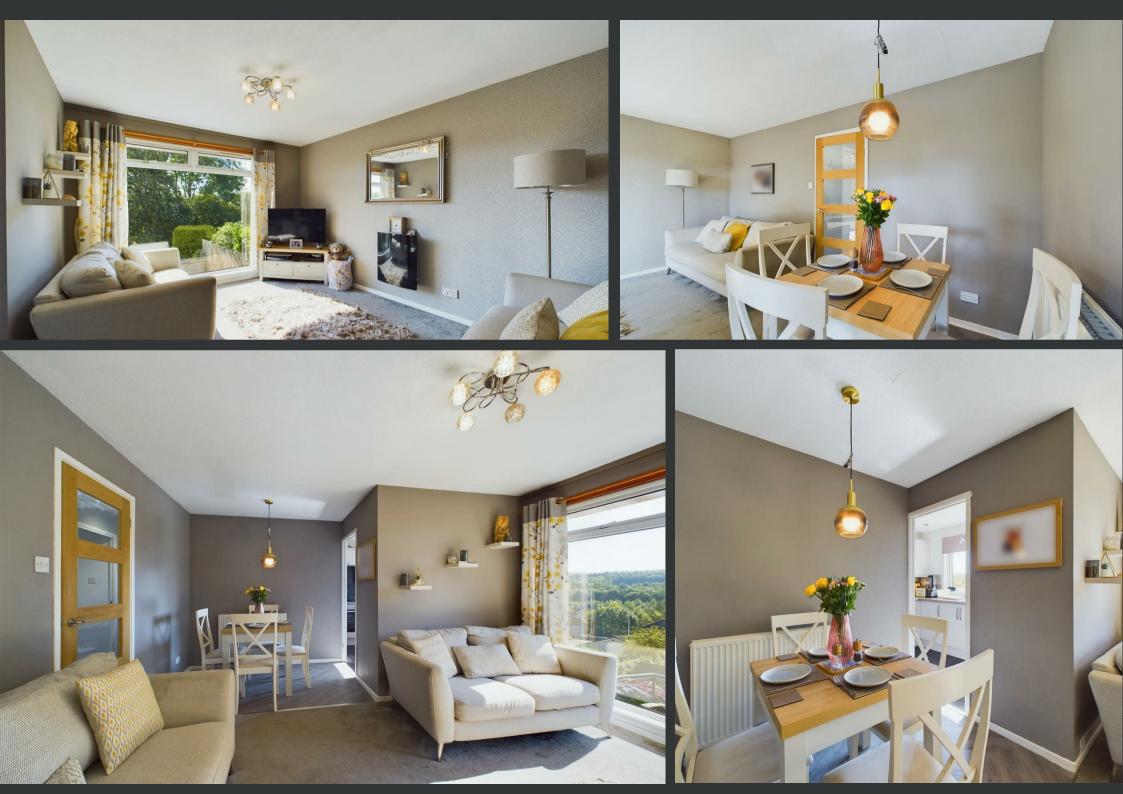

7 6 6

1

Lovely views

Welcome to this very attractive semi-detached bungalow located on Maple Road in the highly soughtafter Oakbank area of Perth. This delightful home boasts a generous living room with space for dining, a kitchen, two bedrooms, an office (which could be used as bedroom if desired) and a well-maintained shower room, making it the perfect home for a small family or those looking to downsize.

As you step inside, you'll be greeted by a warm and inviting atmosphere, with the property presented in excellent condition throughout. The spacious reception room offers a versatile space to relax and entertain. The layout is currently utilised as two bedrooms and a home office with scope to convert the office and smaller bedroom into one larger bedroom. One of the highlights of this property is the very private and south-facing rear garden, where you can enjoy the lovely views and soak up the sunshine on a lazy afternoon. Imagine hosting summer barbecues or simply unwinding in your own little oasis away from the hustle and bustle of everyday life. Parking will never be an issue with space for three vehicles, ensuring convenience for you and your guests. Don't miss out on the opportunity to make this charming bungalow your own and enjoy the peaceful surroundings and beautiful views it has to offer.