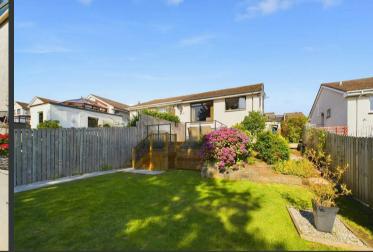

7 6 6

1

Lovely views

Welcome to this very attractive semi-detached bungalow located on Maple Road in the highly soughtafter Oakbank area of Perth. This delightful home boasts a generous living room with space for dining, a kitchen, two bedrooms, an office (which could be used as bedroom if desired) and a well-maintained shower room, making it the perfect home for a small family or those looking to downsize.

As you step inside, you'll be greeted by a warm and inviting atmosphere, with the property presented in excellent condition throughout. The spacious reception room offers a versatile space to relax and entertain. The layout is currently utilised as two bedrooms and a home office with scope to convert the office and smaller bedroom into one larger bedroom. One of the highlights of this property is the very private and south-facing rear garden, where you can enjoy the lovely views and soak up the sunshine on a lazy afternoon. Imagine hosting summer barbecues or simply unwinding in your own little oasis away from the hustle and bustle of everyday life. Parking will never be an issue with space for three vehicles, ensuring convenience for you and your guests. Don't miss out on the opportunity to make this charming bungalow your own and enjoy the peaceful surroundings and beautiful views it has to offer.