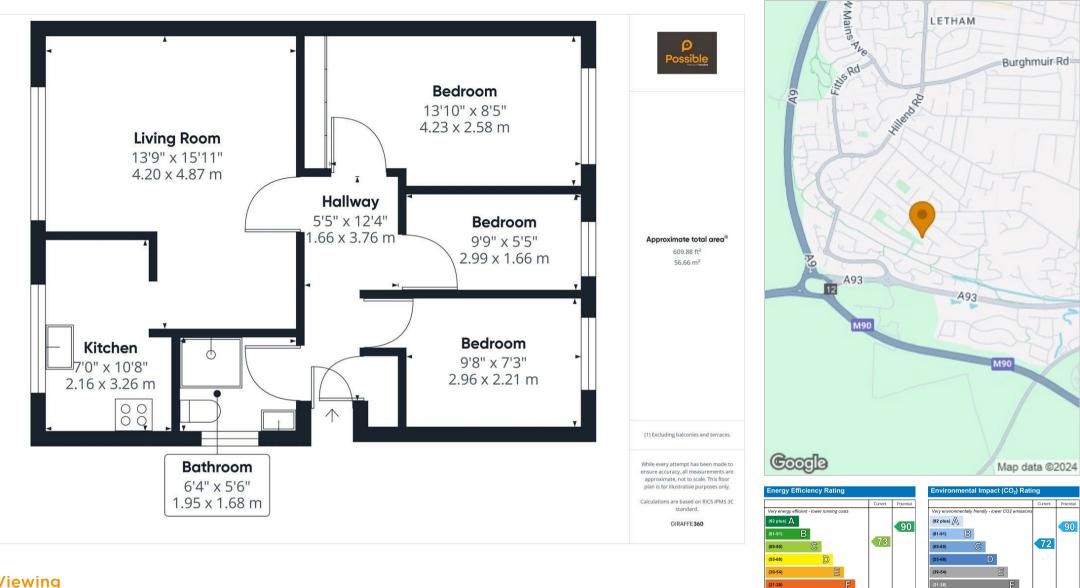

7 6 6

1

Lovely views

Welcome to this very attractive semi-detached bungalow located on Maple Road in the highly soughtafter Oakbank area of Perth. This delightful home boasts a generous living room with space for dining, a kitchen, two bedrooms, an office (which could be used as bedroom if desired) and a well-maintained shower room, making it the perfect home for a small family or those looking to downsize.

As you step inside, you'll be greeted by a warm and inviting atmosphere, with the property presented in excellent condition throughout. The spacious reception room offers a versatile space to relax and entertain. The layout is currently utilised as two bedrooms and a home office with scope to convert the office and smaller bedroom into one larger bedroom. One of the highlights of this property is the very private and south-facing rear garden, where you can enjoy the lovely views and soak up the sunshine on a lazy afternoon. Imagine hosting summer barbecues or simply unwinding in your own little oasis away from the hustle and bustle of everyday life. Parking will never be an issue with space for three vehicles, ensuring convenience for you and your guests. Don't miss out on the opportunity to make this charming bungalow your own and enjoy the peaceful surroundings and beautiful views it has to offer.

#### Location

The property is conveniently located within the sought-after Oakbank area of Perth and within walking distance of local shops, primary schools and secondary schools. There is also a regular bus service nearby as well as road links into the city centre and out to the Broxden roundabout and dual-carriageway.