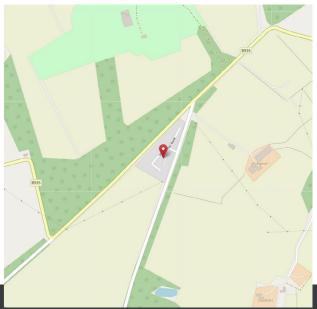

### LOCATION

and the second s

Forgandenny is a quaint and picturesque village in the heart of Perthshire, Scotland, known for its serene rural charm and strong sense of community. Surrounded by lush countryside, this village offers a peaceful escape while still being conveniently close to the city of Perth, just a 15-minute drive away. Forgandenny features a historic church, a well-regarded primary school, and easy access to the M90 motorway, connecting residents to Edinburgh, Dundee, and beyond. The nearby railway stations in Perth (7 miles) and at Gleneagles (13 miles) provide excellent travel links, making Forgandenny an ideal location for those seeking a tranquil yet well-connected village lifestyle. . Excellent local private schools include nearby Strathallan (just ½ a mile away) Craigclowan, and Morrison's Academy.