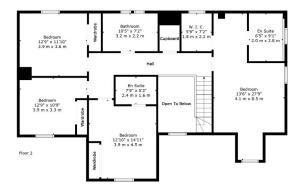

All Measurements are Approximate Measurements are approximate. Not to Scale. For Ilustrative purposes only.

FILMWORX PHOTOGRAPHY AND VIDEO PRODUCTION TOTAL: 2687 sq. ft, 250 m2 FLOOR 1: 1483 sq. ft, 138 m2, FLOOR 2: 1204 sq. ft, 112 m2 EXCLUDED AREAS: GARAGE: 221 sq. ft, 21 m2, " ": 353 sq. ft, 33 m2

All Measurements Are Calculated By Cubicasa Technology - Deemed Highly Reliable But Not Guaranteed, Visit Our Website - https://www.filmworx.co.uk