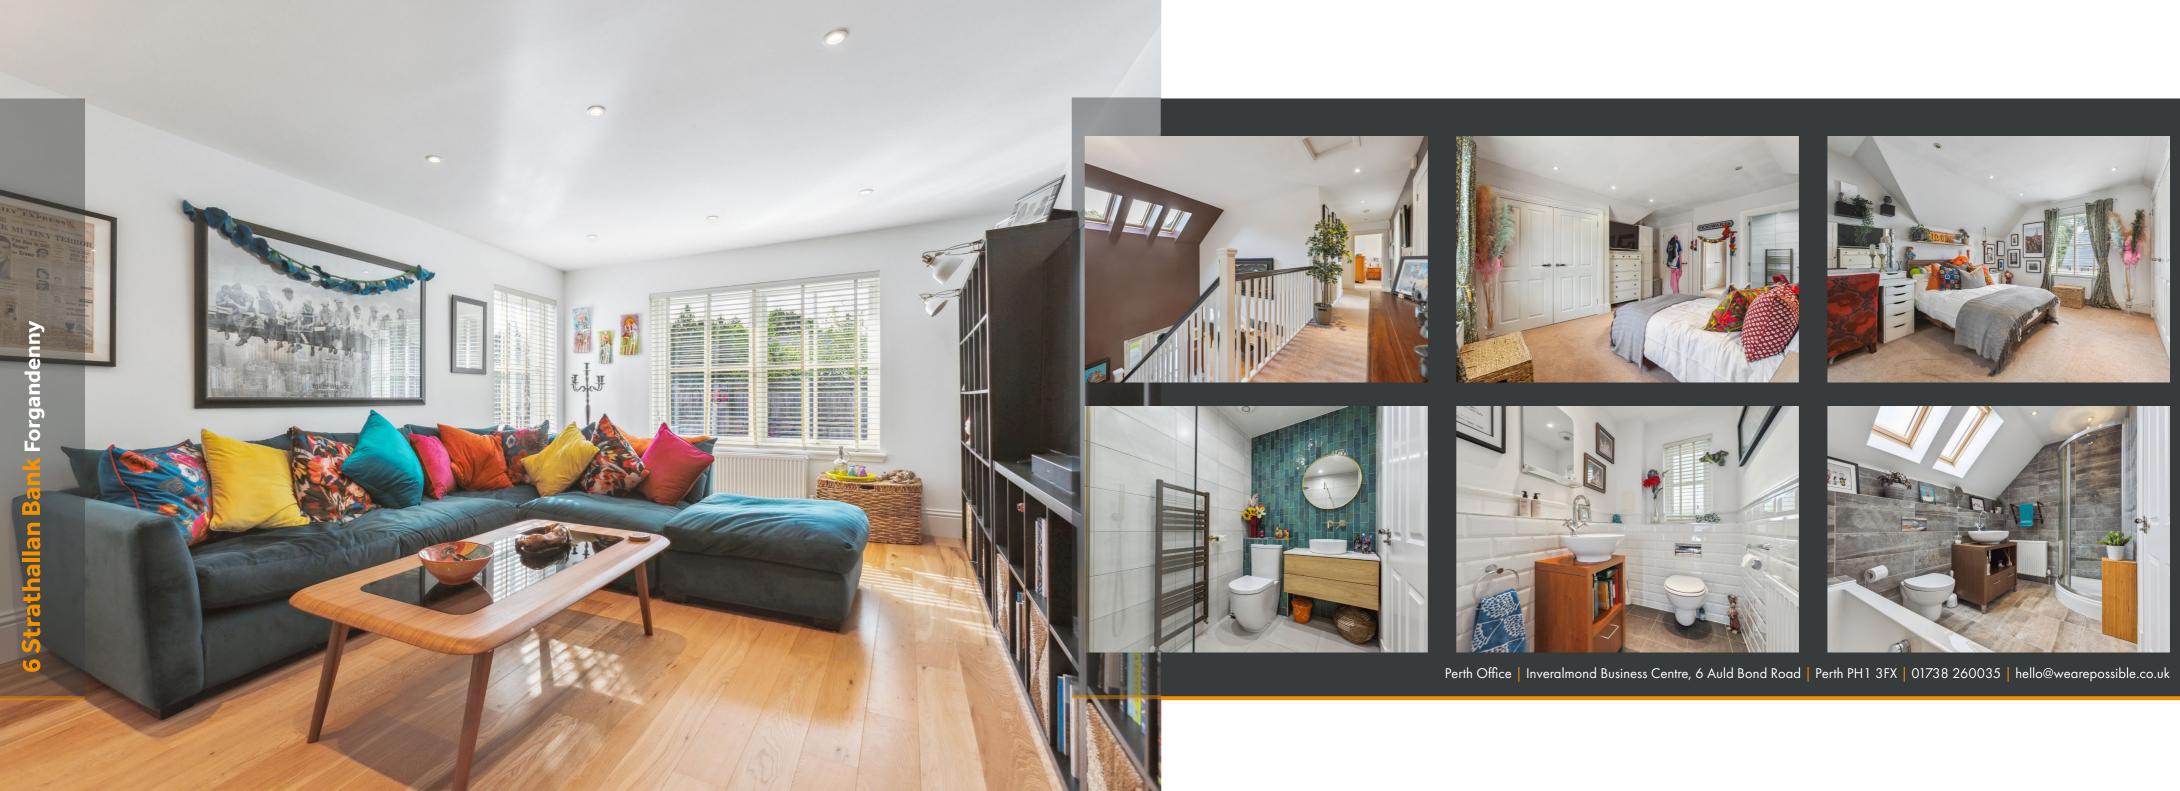

## 6 Strathallan Bank Forgandenny, Perthshire, PH2 9FE

## 6 Strathallan Bank Forgandenny, Perthshire, PH2 9FE

- Exclusive Location: Prestigious cul-de-sac
- Spacious Living: 4/5 large bedrooms and three bathrooms.
- Versatile Spaces: Multiple reception rooms for flexible use.
- Bright Interior: Abundant natural light throughout.
- Immaculate Condition: Meticulously maintained and move-in ready.

Nestled within the serene and prestigious cul-de-sac of Strathallan Bank, this exceptional James Denholm designed detached home offers the perfect blend of luxury, space, and tranquility. With four generously sized bedrooms, three elegant bathrooms, and multiple versatile reception rooms, this home is ideal for families seeking comfort or those who delight in entertaining.

As you step inside, you are immediately embraced by the flood of natural light that enhances the warm, welcoming ambiance of each room. The meticulous upkeep of this property is evident in every detail, ensuring it's presented in immaculate condition and ready for you to move in and make your own. One of the most striking features of this home is its expansive room proportions, allowing you endless possibilities for personalising your living space. Whether you have an extensive furniture collection or unique décor ideas, there's plenty of space to bring your vision to life. Additionally, the property boasts abundant storage solutions throughout, keeping your home organized and clutter-free. Located in a peaceful and private cul-de-sac, this property offers the ultimate in seclusion, allowing you to unwind and enjoy the quiet surroundings. Despite its tranquil setting, convenience is never compromised, with excellent travel links nearby making commuting effortless, whether for work or leisure. This stunning home offers a rare opportunity to experience the perfect balance of elegance, practicality, and modern living. Don't miss your chance to make this exquisite property your forever home-where style meets convenience in a truly desirable location.