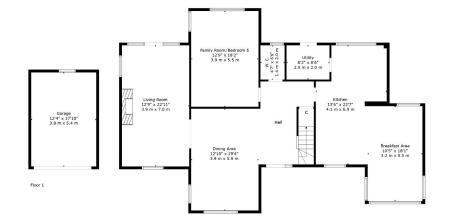

All Measurements are Approximate Measurements are approximate. Not to Scale. For Ilustrative purposes only.

FILMWORX PHOTOGRAPHY AND VIDEO PRODUCTION TOTAL: 2687 sq. ft, 250 m2 FLOOR 1: 1483 sq. ft, 138 m2, FLOOR 2: 1204 sq. ft, 112 m2 EXCLUDED AREAS: GARAGE: 221 sq. ft, 21 m2, " ": 353 sq. ft, 33 m2

All Measurements Are Calculated By Cubicasa Technology - Deemed Highly Reliable But Not Guaranteed, Visit Our Website - https://www.filmworx.co.uk