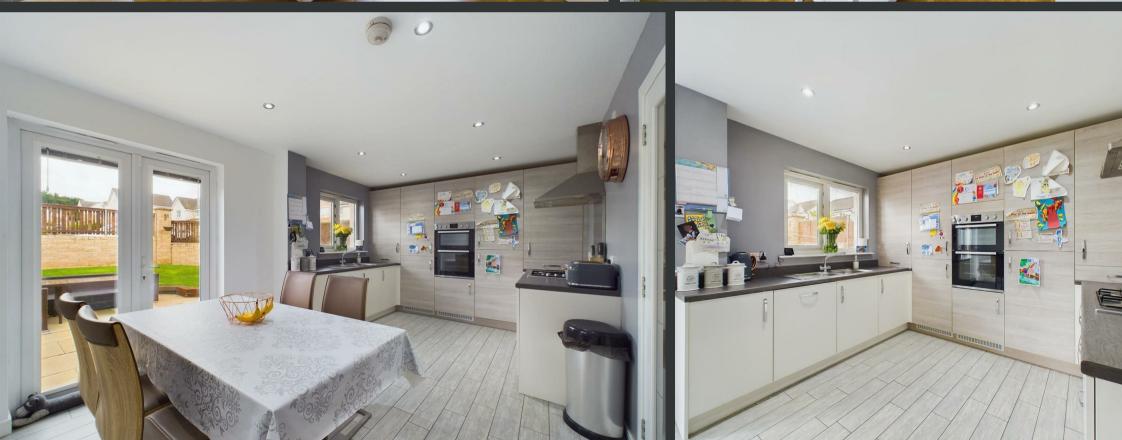

Welcome to this modern detached home located on Scouring Burn Crescent in the picturesque city of Perth. This property boasts a spacious layout with a spacious living room, generous dining ktichen, room, four bedrooms, and two bathrooms, providing ample space for comfortable living.

Situated in a small cul-de-sac, this home offers a peaceful and private environment, perfect for those seeking tranquillity. The south-facing rear garden is a delightful feature, ideal for enjoying sunny days and al fresco dining with family and friends. Parking is always a breeze with space for two vehicles, ensuring convenience for homeowners and guests alike. Inside, you'll find plentiful storage space, making it easy to keep your belongings organised and out of sight. The generous room proportions create a welcoming atmosphere throughout the house, allowing for versatile furnishing options to suit your personal style. Whether you're looking to relax in the living room or unwind in one of the four bedrooms, this property offers a comfortable retreat for all. With easy access to the city centre and various travel links, this home provides the perfect balance of suburban tranquillity and urban convenience.