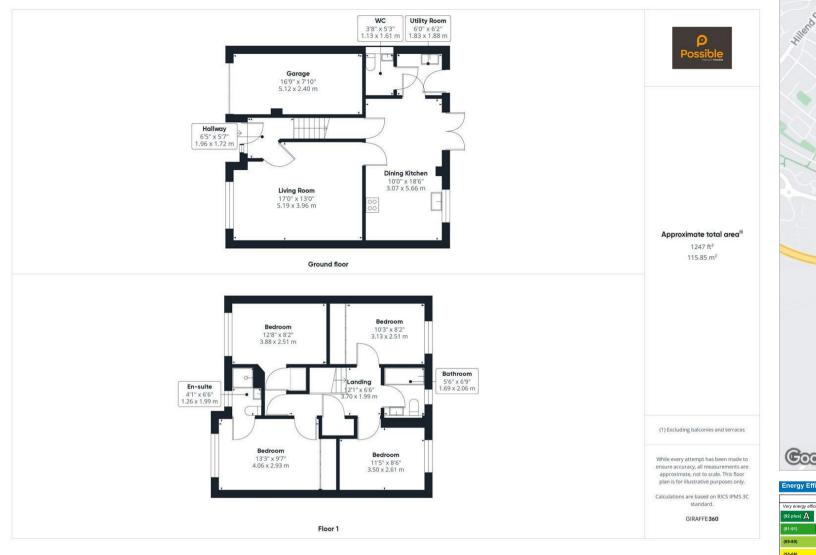

Welcome to this modern detached home located on Scouring Burn Crescent in the picturesque city of Perth. This property boasts a spacious layout with a spacious living room, generous dining ktichen, room, four bedrooms, and two bathrooms, providing ample space for comfortable living.

Situated in a small cul-de-sac, this home offers a peaceful and private environment, perfect for those seeking tranquillity. The south-facing rear garden is a delightful feature, ideal for enjoying sunny days and al fresco dining with family and friends. Parking is always a breeze with space for two vehicles, ensuring convenience for homeowners and guests alike. Inside, you'll find plentiful storage space, making it easy to keep your belongings organised and out of sight. The generous room proportions create a welcoming atmosphere throughout the house, allowing for versatile furnishing options to suit your personal style. Whether you're looking to relax in the living room or unwind in one of the four bedrooms, this property offers a comfortable retreat for all. With easy access to the city centre and various travel links, this home provides the perfect balance of suburban tranquillity and urban convenience.