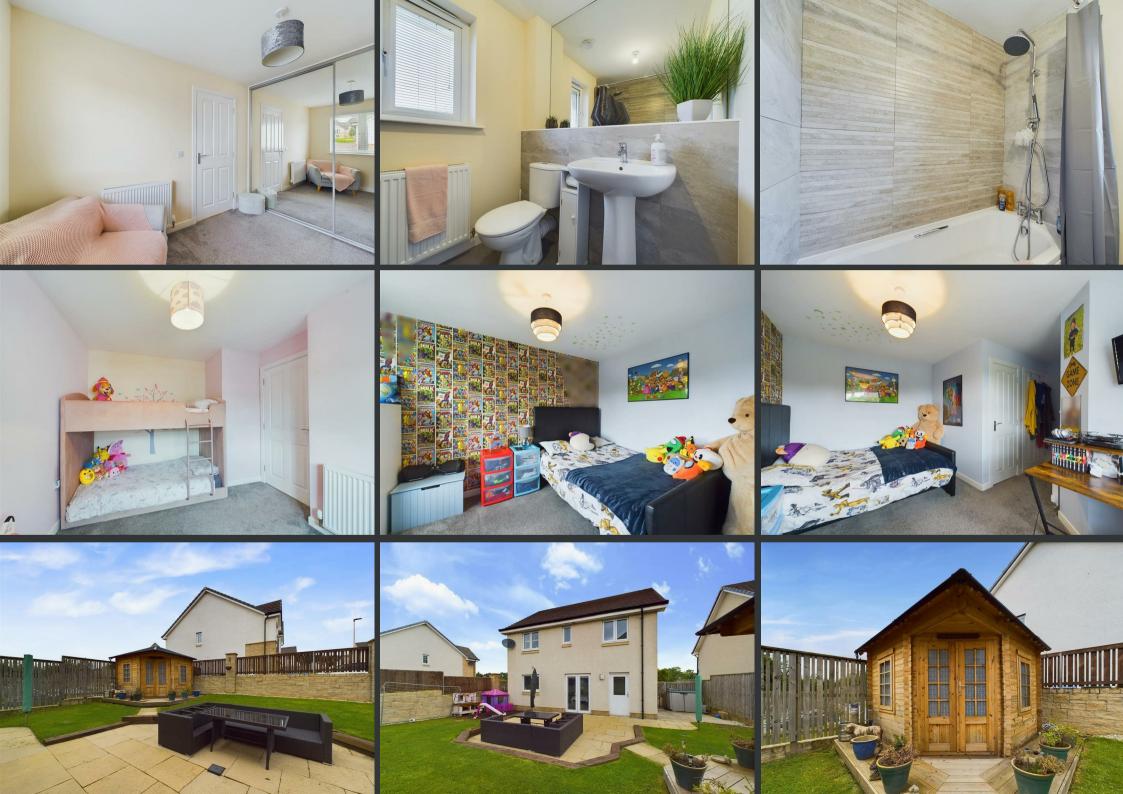

Welcome to this modern detached home located on Scouring Burn Crescent in the picturesque city of Perth. This property boasts a spacious layout with a spacious living room, generous dining ktichen, room, four bedrooms, and two bathrooms, providing ample space for comfortable living.

Situated in a small cul-de-sac, this home offers a peaceful and private environment, perfect for those seeking tranquillity. The south-facing rear garden is a delightful feature, ideal for enjoying sunny days and al fresco dining with family and friends. Parking is always a breeze with space for two vehicles, ensuring convenience for homeowners and guests alike. Inside, you'll find plentiful storage space, making it easy to keep your belongings organised and out of sight. The generous room proportions create a welcoming atmosphere throughout the house, allowing for versatile furnishing options to suit your personal style. Whether you're looking to relax in the living room or unwind in one of the four bedrooms, this property offers a comfortable retreat for all. With easy access to the city centre and various travel links, this home provides the perfect balance of suburban tranquillity and urban convenience.