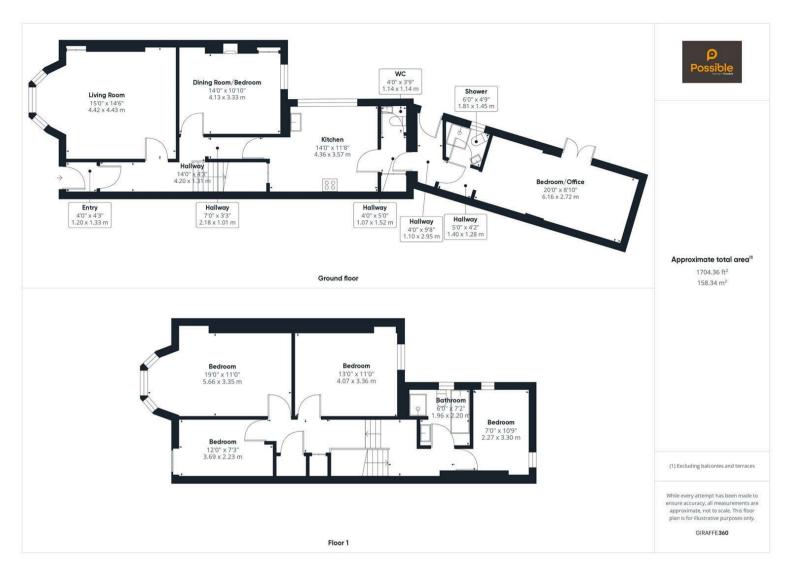

Welcome to Saddlebank, a superb semi-detached Victorian villa located on Murray Crescent in Perth. This eye-catching property boasts multiple reception rooms, perfect for entertaining guests or simply relaxing with your family. With five bedrooms and two bathrooms, there is ample space for everyone to enjoy. Viewing is simply essential to fully appreciate the charm, quality and generous living space this fantastic home has to offer.

One of the highlights of this property is the lovely, far-reaching views it offers, providing a serene and peaceful atmosphere with easy access to nearby travel links too. The versatile and spacious accommodation ensures that you can easily tailor the space to suit your needs, whether it be a cosy family home or for homeworking requirements. Additionally, the self-contained annexe/office to the rear presents a fantastic opportunity for those who run their own business or require extra space for guests. No need to worry about parking, as this property comes with plenty of off-street parking, making it convenient for you and your visitors. Recently freshly decorated, this house is ready for you to move in and make it your own. Don't miss out on the chance to own this beautiful property in a sought-after location.