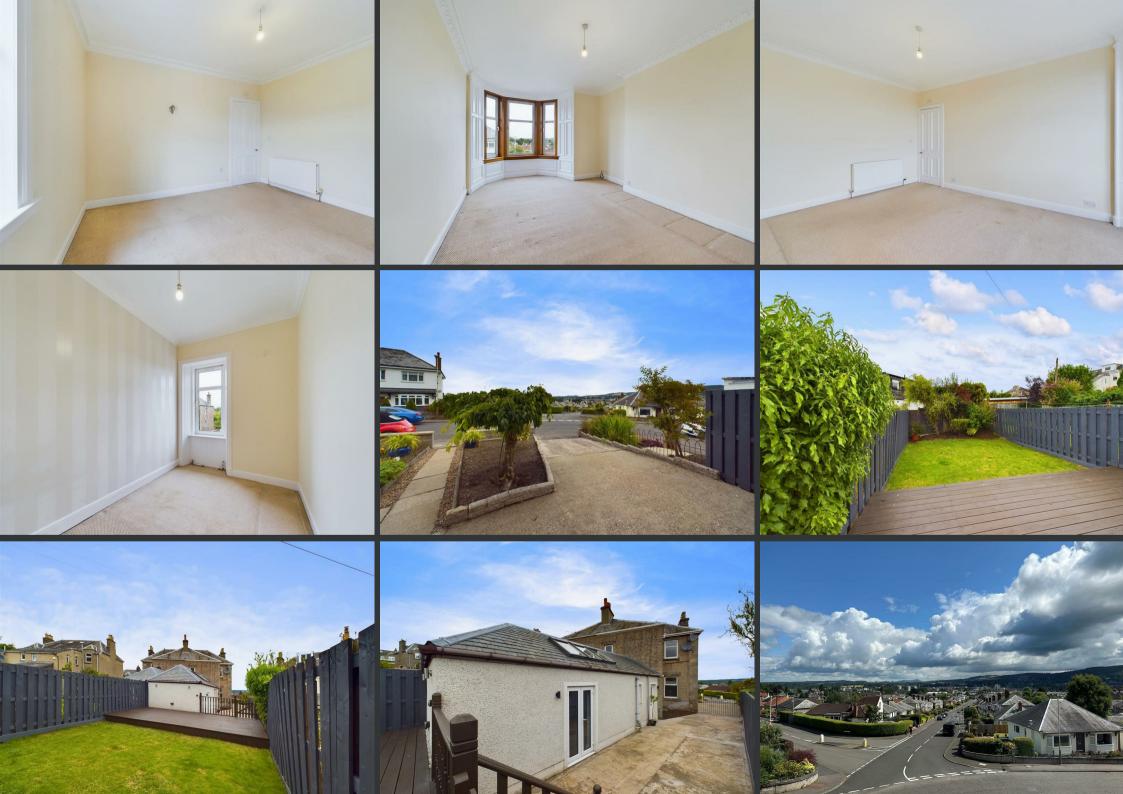

Welcome to Saddlebank, a superb semi-detached Victorian villa located on Murray Crescent in Perth. This eye-catching property boasts multiple reception rooms, perfect for entertaining guests or simply relaxing with your family. With five bedrooms and two bathrooms, there is ample space for everyone to enjoy. Viewing is simply essential to fully appreciate the charm, quality and generous living space this fantastic home has to offer.

One of the highlights of this property is the lovely, far-reaching views it offers, providing a serene and peaceful atmosphere with easy access to nearby travel links too. The versatile and spacious accommodation ensures that you can easily tailor the space to suit your needs, whether it be a cosy family home or for homeworking requirements. Additionally, the self-contained annexe/office to the rear presents a fantastic opportunity for those who run their own business or require extra space for guests. No need to worry about parking, as this property comes with plenty of off-street parking, making it convenient for you and your visitors. Recently freshly decorated, this house is ready for you to move in and make it your own. Don't miss out on the chance to own this beautiful property in a sought-after location.