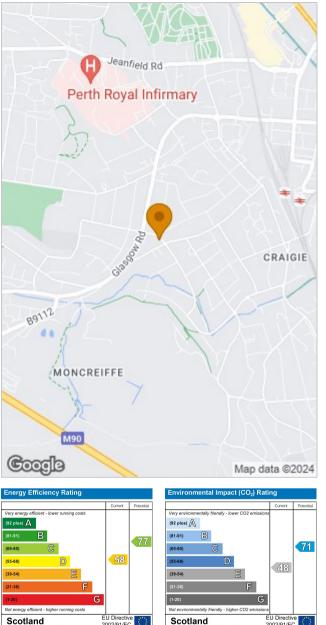

## Location

The property is located within the sought-after Craigie area of Perth and in close proximity to a number of nearby amenities including primary schools, a local shop/post office, regular bus service and eateries. Perth city centre, railway station, bus station and the picturesque South Inch Parklands can also be found within walking distance. Easy access can also be gained to the M90 motorway via the nearby Edinburgh Road.