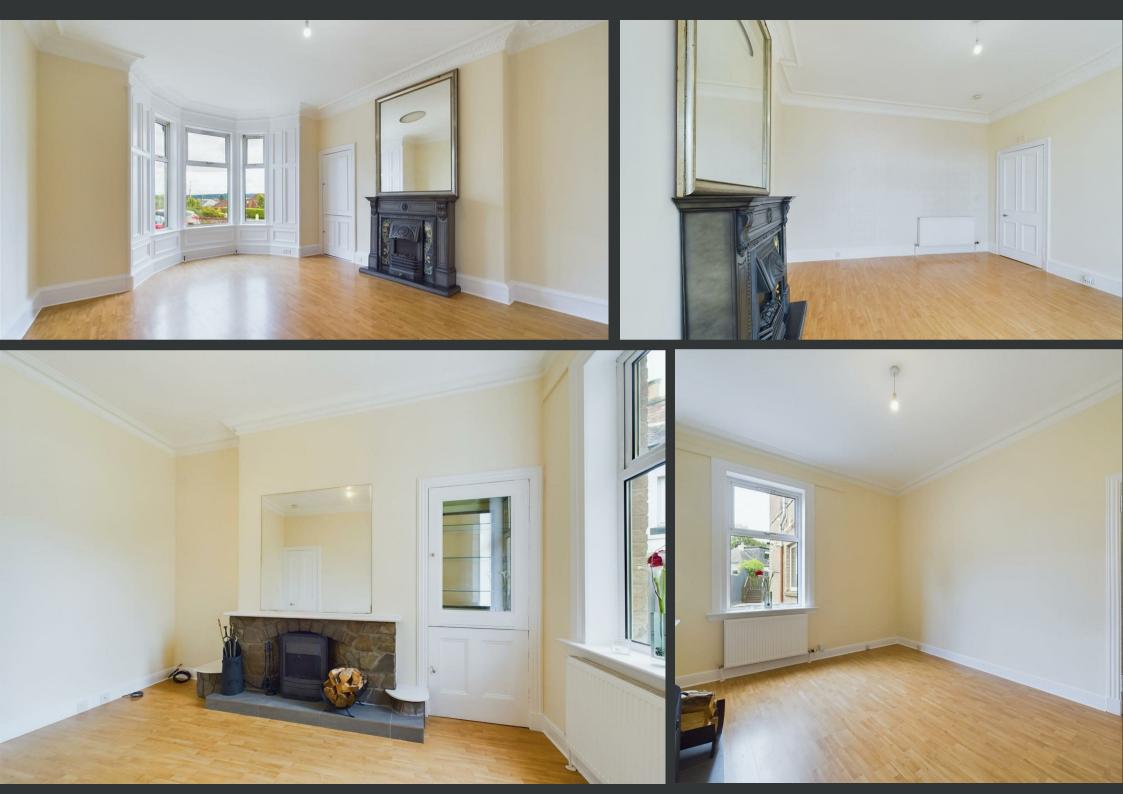

Welcome to Saddlebank, a superb semi-detached Victorian villa located on Murray Crescent in Perth. This eye-catching property boasts multiple reception rooms, perfect for entertaining guests or simply relaxing with your family. With five bedrooms and two bathrooms, there is ample space for everyone to enjoy. Viewing is simply essential to fully appreciate the charm, quality and generous living space this fantastic home has to offer.

One of the highlights of this property is the lovely, far-reaching views it offers, providing a serene and peaceful atmosphere with easy access to nearby travel links too. The versatile and spacious accommodation ensures that you can easily tailor the space to suit your needs, whether it be a cosy family home or for homeworking requirements. Additionally, the self-contained annexe/office to the rear presents a fantastic opportunity for those who run their own business or require extra space for guests. No need to worry about parking, as this property comes with plenty of off-street parking, making it convenient for you and your visitors. Recently freshly decorated, this house is ready for you to move in and make it your own. Don't miss out on the chance to own this beautiful property in a sought-after location.