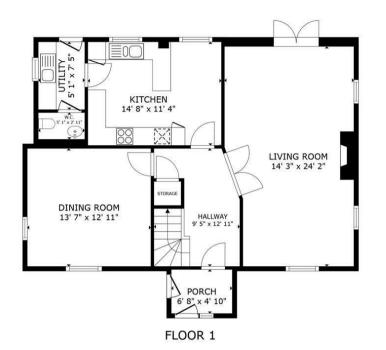

GROSS INTERNAL AREA FLOOR 1 896 sq.ft. FLOOR 2 934 sq.ft. TOTAL: 1,830 sq.ft. SIZES AND DIMENSIONS ARE APPROXIMATE, ACTUAL MAY VARY.

**Matterport** 