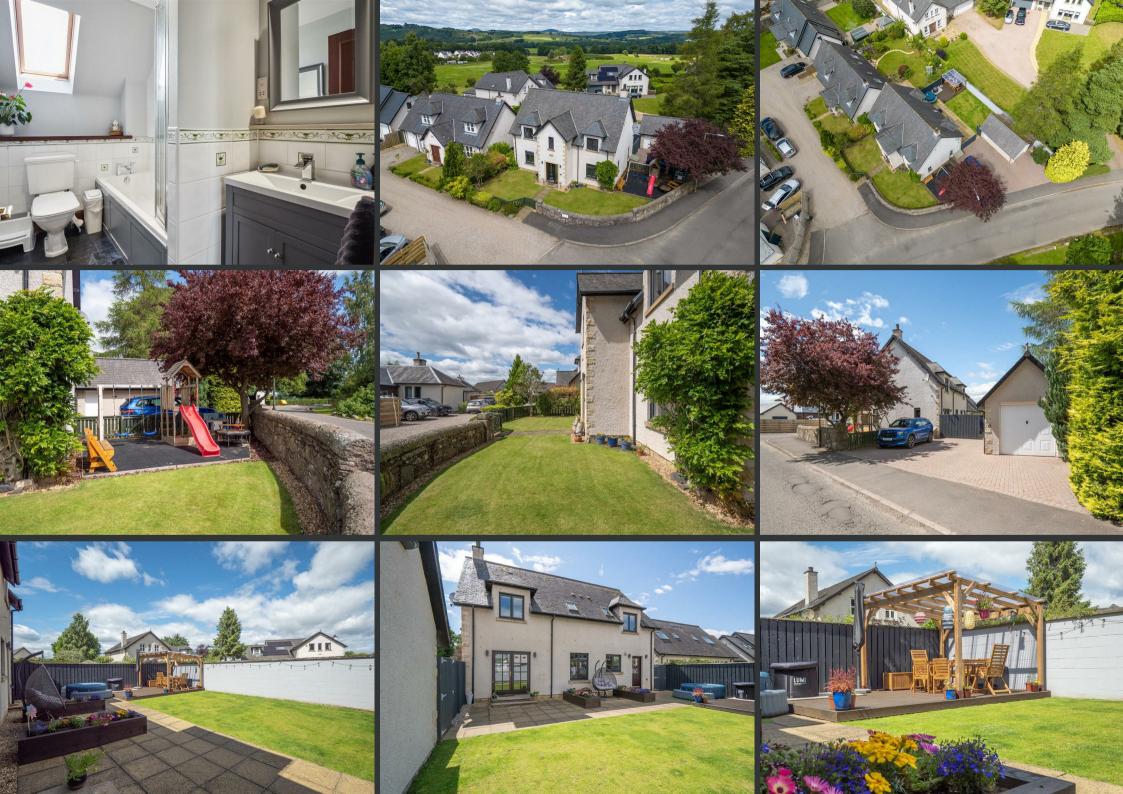

Welcome to this superb detached home located in the picturesque Druids Park development in Murthly. This property boasts two spacious reception rooms, perfect for entertaining guests or simply relaxing with your family. With four bedrooms and two bathrooms, there is ample space for everyone in the household. One of the standout features of this property is the very private rear garden, providing a peaceful sanctuary where you can unwind and enjoy the outdoors in complete seclusion. The property also offers excellent storage space, ensuring that your belongings are neatly tucked away.

Parking will never be an issue with space for up to four or five vehicles, along with a detached garage for added convenience. The property is presented in excellent condition, a true testament to the care and attention to detail that has been put into maintaining it. Tastefully styled and modernised, this house seamlessly blends classic charm with contemporary comforts, creating a warm and inviting atmosphere that you will be proud to call home.