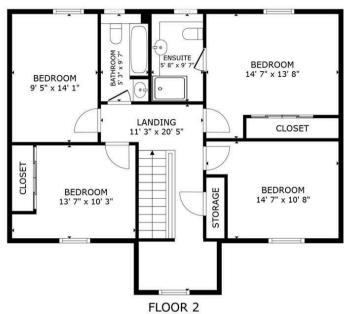

GROSS INTERNAL AREA FLOOR 1 896 sq.ft. FLOOR 2 934 sq.ft. TOTAL: 1,830 sq.ft. SIZES AND DIMENSIONS ARE APPROXIMATE, ACTUAL MAY VARY.

**Matterport** 