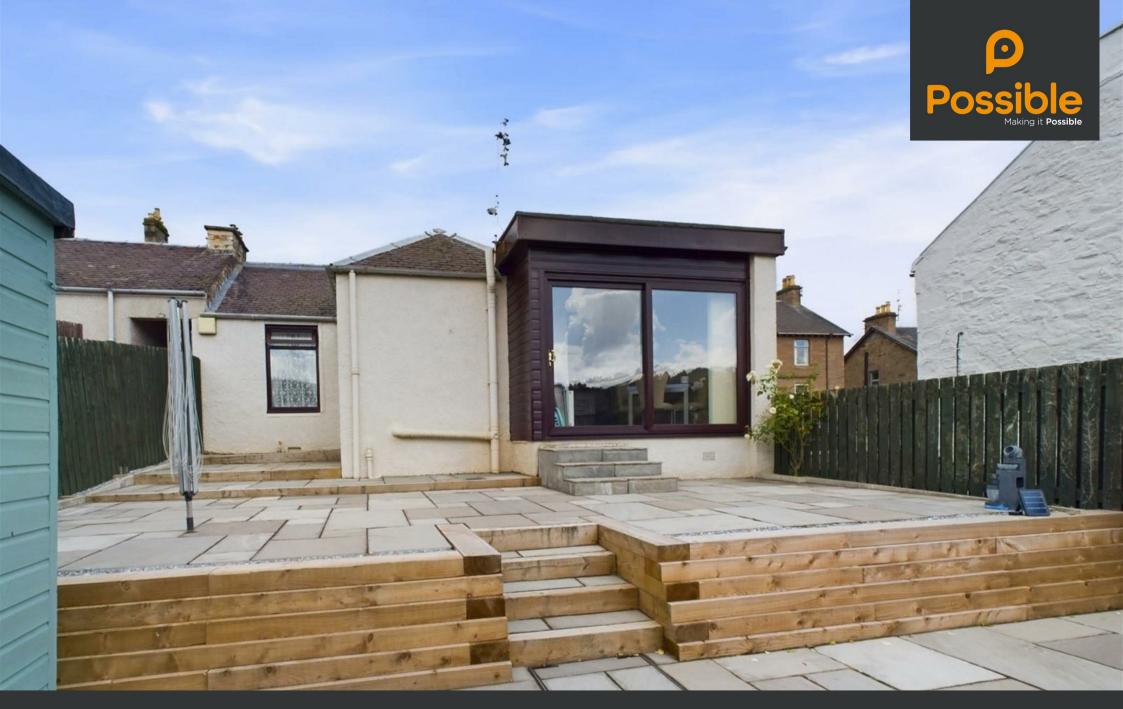

\*Home Report Value £150,000\* Welcome to this charming link-detached bungalow located within the highly sought-after Oakbank area of Perth. This delightful property offers deceptively spacious accommodation, perfect for those seeking a cosy yet roomy living space

As you step inside, you'll be greeted by a lovely open-plan living/dining room, ideal for relaxing or entertaining guests. The property boasts one double bedroom, providing a comfortable and private space to unwind after a long day. The shower room is well-appointed and offers convenience for your daily needs. One of the highlights of this secluded home is its south-facing rear garden, a tranquil oasis where you can enjoy the sunshine and relax in privacy. The high degree of privacy adds to the appeal of this property, making it a peaceful retreat all day. Situated in a highly sought-after area, this bungalow is presented in move-in condition, allowing you to settle in effortlessly and start enjoying your new home right away.