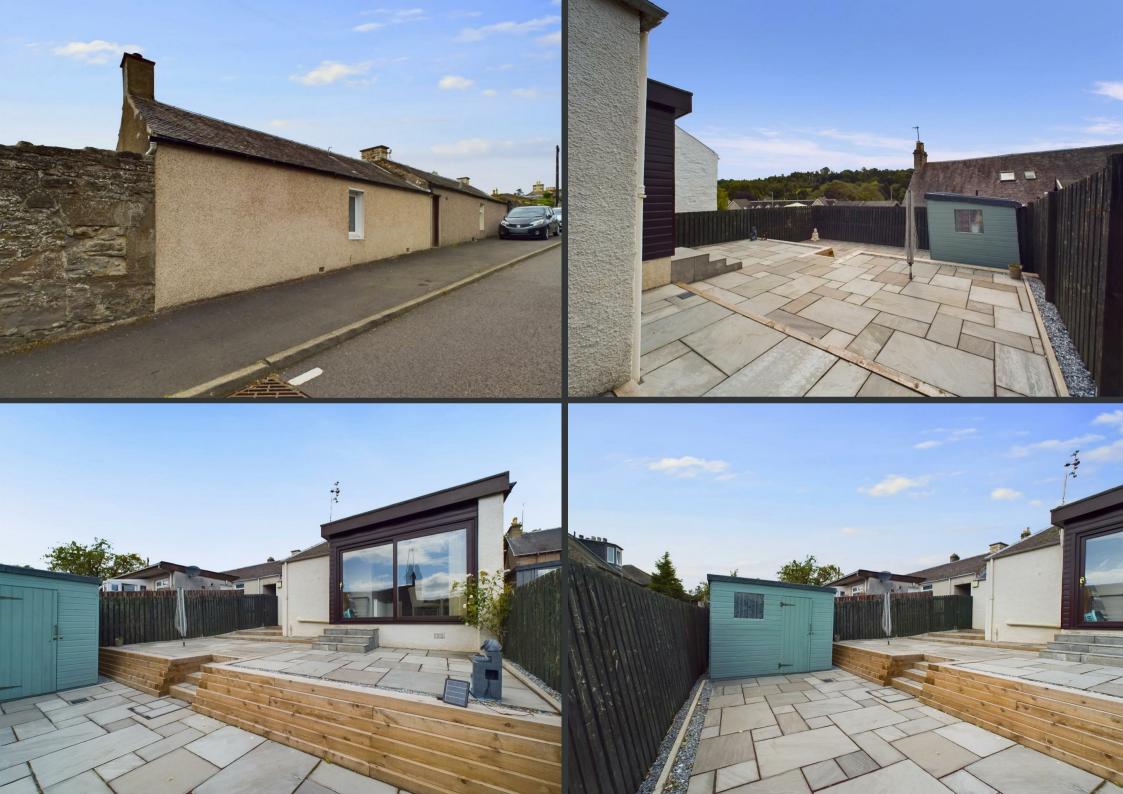

As you step inside, you'll be greeted by a lovely open-plan living/dining room, ideal for relaxing or entertaining guests. The property boasts one double bedroom, providing a comfortable and private space to unwind after a long day. The shower room is well-appointed and offers convenience for your daily needs. One of the highlights of this secluded home is its south-facing rear garden, a tranquil oasis where you can enjoy the sunshine and relax in privacy. The high degree of privacy adds to the appeal of this property, making it a peaceful retreat all day. Situated in a highly sought-after area, this bungalow is presented in move-in condition, allowing you to settle in effortlessly and start enjoying your new home right away.