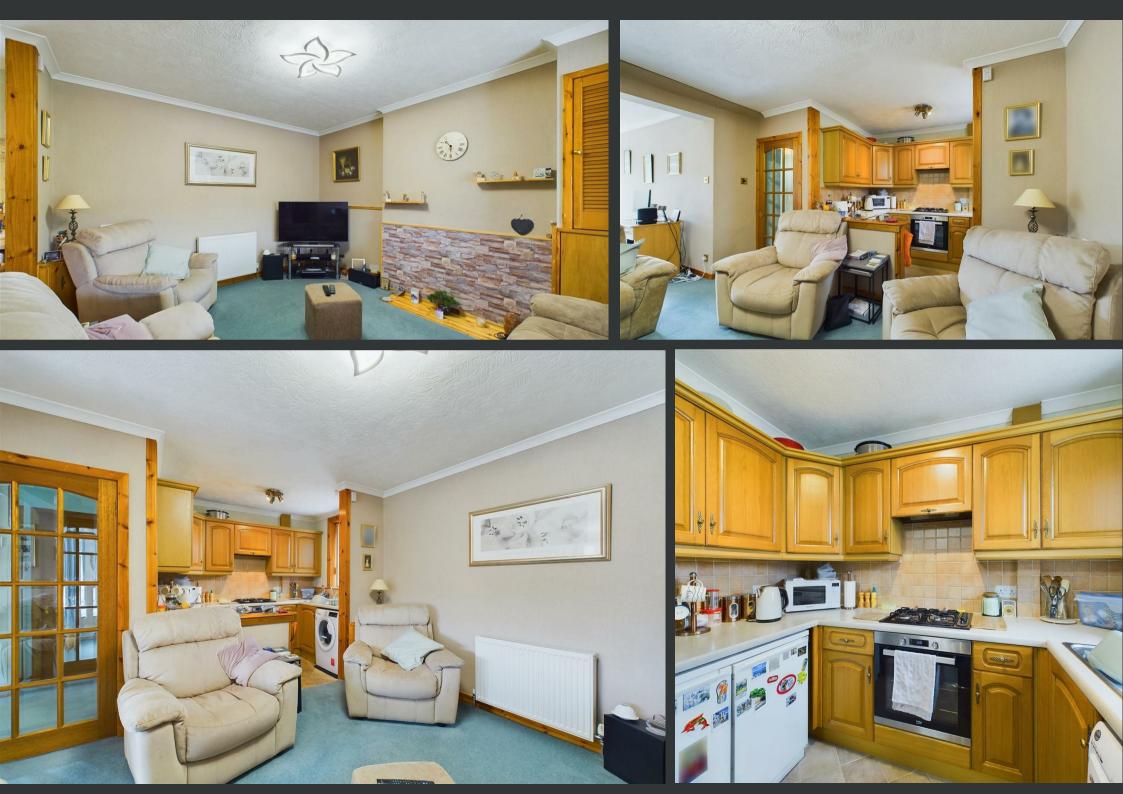

As you step inside, you'll be greeted by a lovely open-plan living/dining room, ideal for relaxing or entertaining guests. The property boasts one double bedroom, providing a comfortable and private space to unwind after a long day. The shower room is well-appointed and offers convenience for your daily needs. One of the highlights of this secluded home is its south-facing rear garden, a tranquil oasis where you can enjoy the sunshine and relax in privacy. The high degree of privacy adds to the appeal of this property, making it a peaceful retreat all day. Situated in a highly sought-after area, this bungalow is presented in move-in condition, allowing you to settle in effortlessly and start enjoying your new home right away.