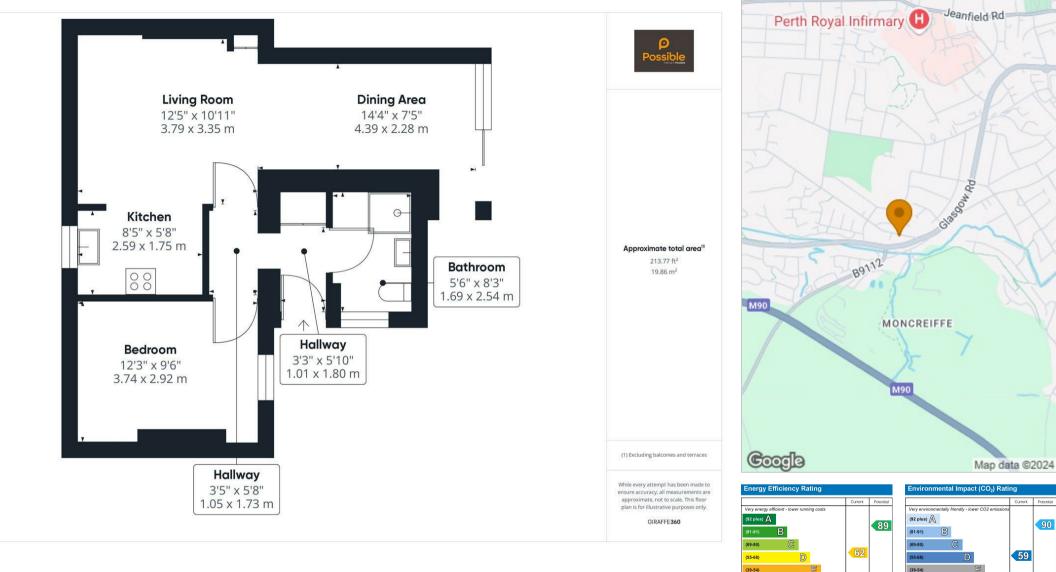

As you step inside, you'll be greeted by a lovely open-plan living/dining room, ideal for relaxing or entertaining guests. The property boasts one double bedroom, providing a comfortable and private space to unwind after a long day. The shower room is well-appointed and offers convenience for your daily needs. One of the highlights of this secluded home is its south-facing rear garden, a tranquil oasis where you can enjoy the sunshine and relax in privacy. The high degree of privacy adds to the appeal of this property, making it a peaceful retreat all day. Situated in a highly sought-after area, this bungalow is presented in move-in condition, allowing you to settle in effortlessly and start enjoying your new home right away.

#### Location

The property is conveniently located within the sought-after Oakbank area of Perth and within walking distance of local shops, post office, primary schools and secondary schools. There is also a regular bus service nearby as well as road links into the city centre and out to the Broxden roundabout and dual-carriageway.