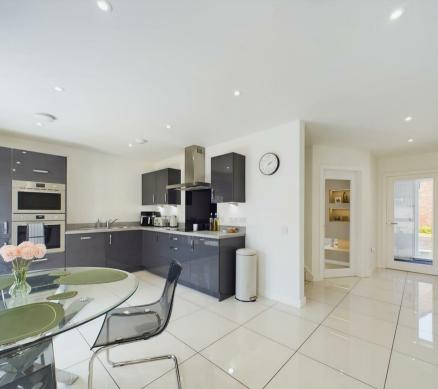

## 2 Newhill Way Blairgowrie, PH10 6FL

- Modern detached villa
- Highly energy efficient
- Off-street parking & garage
- Gas central heating
- Good storage space

- 4 bedrooms 1 en-suite
- Very private rear garden
- Immaculate condition
- Double glazing
- Bright dining kitchen

Welcome to 2 Newhill Way in Blairgowrie - a stunning detached home that offers the perfect blend of comfort and style. This fabulous property boasts a spacious layout with a bright living room, stylish dining kitchen, four bedrooms, and two bathrooms, providing ample space for a growing family or those who love to entertain. As you step inside, you'll be greeted by a bright and airy interior that is sure to uplift your spirits. The house is impeccably maintained, showcasing a modern design that is both elegant and inviting. With good storage space, you can keep your belongings neatly organized, making daily life a breeze.