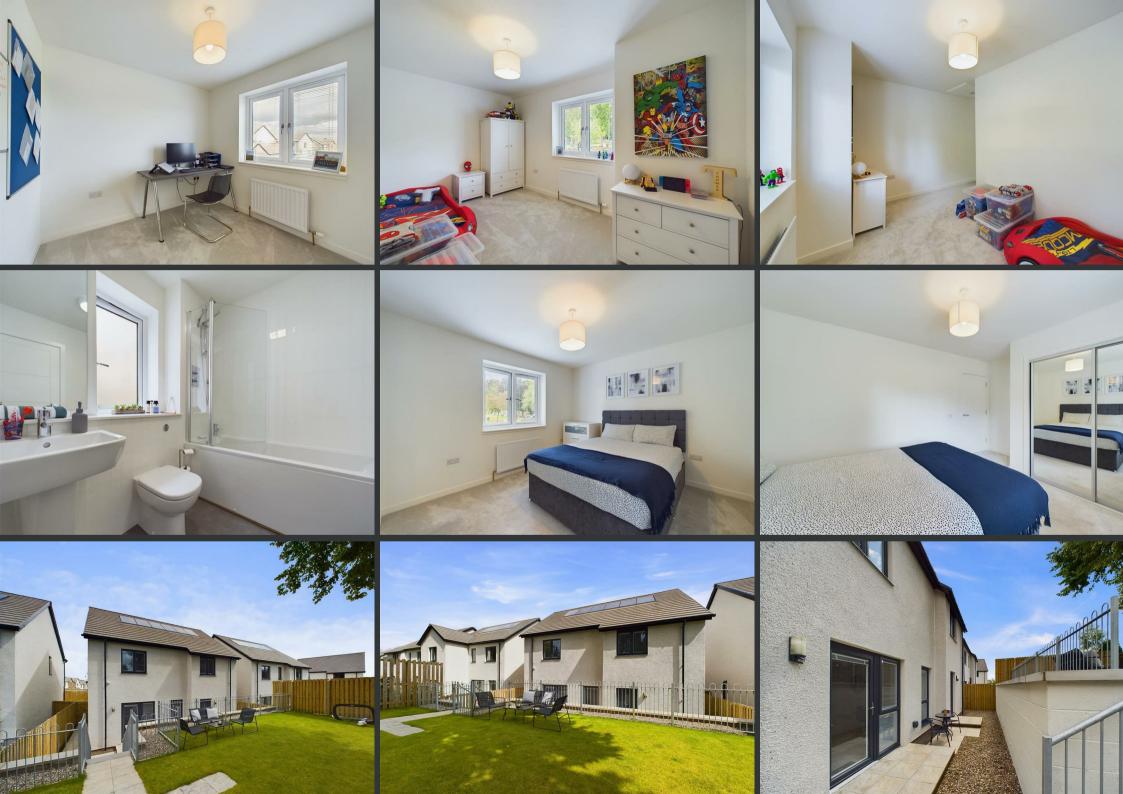

## 2 Newhill Way Blairgowrie, PH10 6FL

- Modern detached villa
- Highly energy efficient
- Off-street parking & garage
- Gas central heating
- Good storage space

- 4 bedrooms 1 en-suite
- Very private rear garden
- Immaculate condition
- Double glazing
- Bright dining kitchen

Welcome to 2 Newhill Way in Blairgowrie - a stunning detached home that offers the perfect blend of comfort and style. This fabulous property boasts a spacious layout with a bright living room, stylish dining kitchen, four bedrooms, and two bathrooms, providing ample space for a growing family or those who love to entertain. As you step inside, you'll be greeted by a bright and airy interior that is sure to uplift your spirits. The house is impeccably maintained, showcasing a modern design that is both elegant and inviting. With good storage space, you can keep your belongings neatly organized, making daily life a breeze.

One of the standout features of this property is its highly energy-efficient design, which not only helps the environment but also saves you money on utility bills. Additionally, the very private rear garden offers a peaceful retreat where you can relax and unwind in complete seclusion. Whether you're looking for a family home or a place to host gatherings with friends, this house ticks all the boxes. Don't miss out on the opportunity to own a home that combines comfort, style, and practicality in one immaculate package.