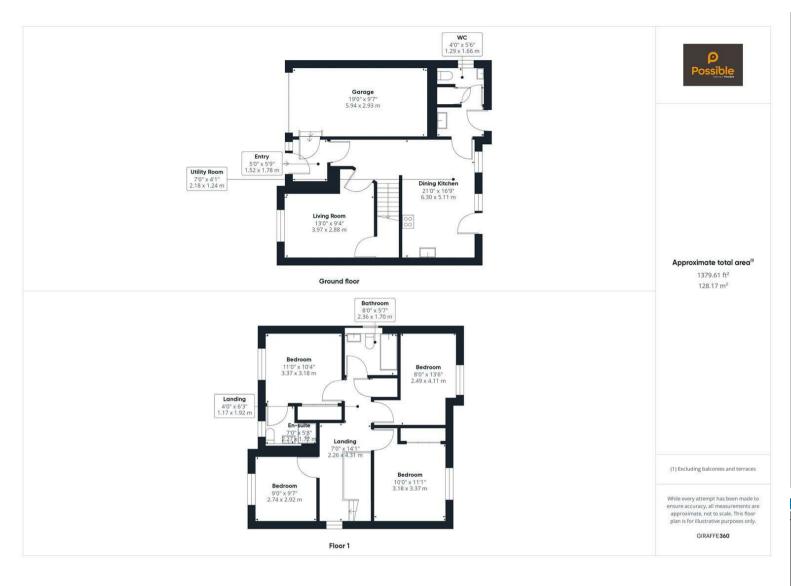

## 2 Newhill Way Blairgowrie, PH10 6FL

- Modern detached villa
- Highly energy efficient
- Off-street parking & garage
- Gas central heating
- Good storage space

- 4 bedrooms 1 en-suite
- Very private rear garden
- Immaculate condition
- Double glazing
- Bright dining kitchen

Welcome to 2 Newhill Way in Blairgowrie - a stunning detached home that offers the perfect blend of comfort and style. This fabulous property boasts a spacious layout with a bright living room, stylish dining kitchen, four bedrooms, and two bathrooms, providing ample space for a growing family or those who love to entertain. As you step inside, you'll be greeted by a bright and airy interior that is sure to uplift your spirits. The house is impeccably maintained, showcasing a modern design that is both elegant and inviting. With good storage space, you can keep your belongings neatly organized, making daily life a breeze.

One of the standout features of this property is its highly energy-efficient design, which not only helps the environment but also saves you money on utility bills. Additionally, the very private rear garden offers a peaceful retreat where you can relax and unwind in complete seclusion. Whether you're looking for a family home or a place to host gatherings with friends, this house ticks all the boxes. Don't miss out on the opportunity to own a home that combines comfort, style, and practicality in one immaculate package.