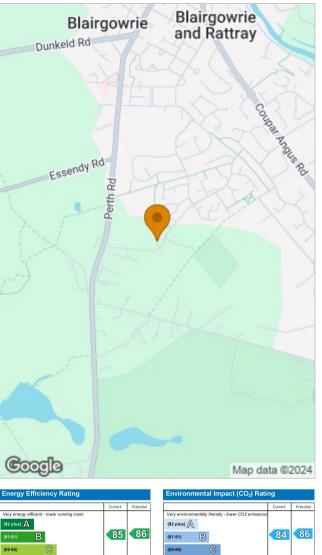

## Location

Local amenities are available within walking distance, including supermarkets, schooling, regular bus service and various local shops and cafes. The property is also well placed for the daily commuter, with excellent transport links to Perth, Dundee and nearby cities.