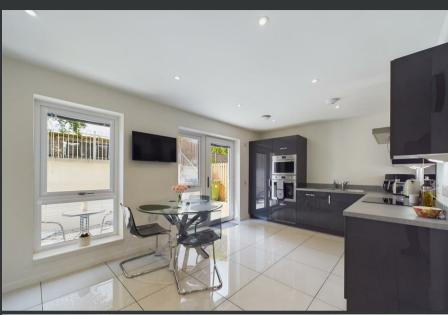

## 2 Newhill Way Blairgowrie, PH10 6FL

- Modern detached villa
- Highly energy efficient
- Off-street parking & garage
- Gas central heating
- Good storage space

- 4 bedrooms 1 en-suite
- Very private rear garden
- Immaculate condition
- Double glazing
- Bright dining kitchen

Welcome to 2 Newhill Way in Blairgowrie - a stunning detached home that offers the perfect blend of comfort and style. This fabulous property boasts a spacious layout with a bright living room, stylish dining kitchen, four bedrooms, and two bathrooms, providing ample space for a growing family or those who love to entertain. As you step inside, you'll be greeted by a bright and airy interior that is sure to uplift your spirits. The house is impeccably maintained, showcasing a modern design that is both elegant and inviting. With good storage space, you can keep your belongings neatly organized, making daily life a breeze.