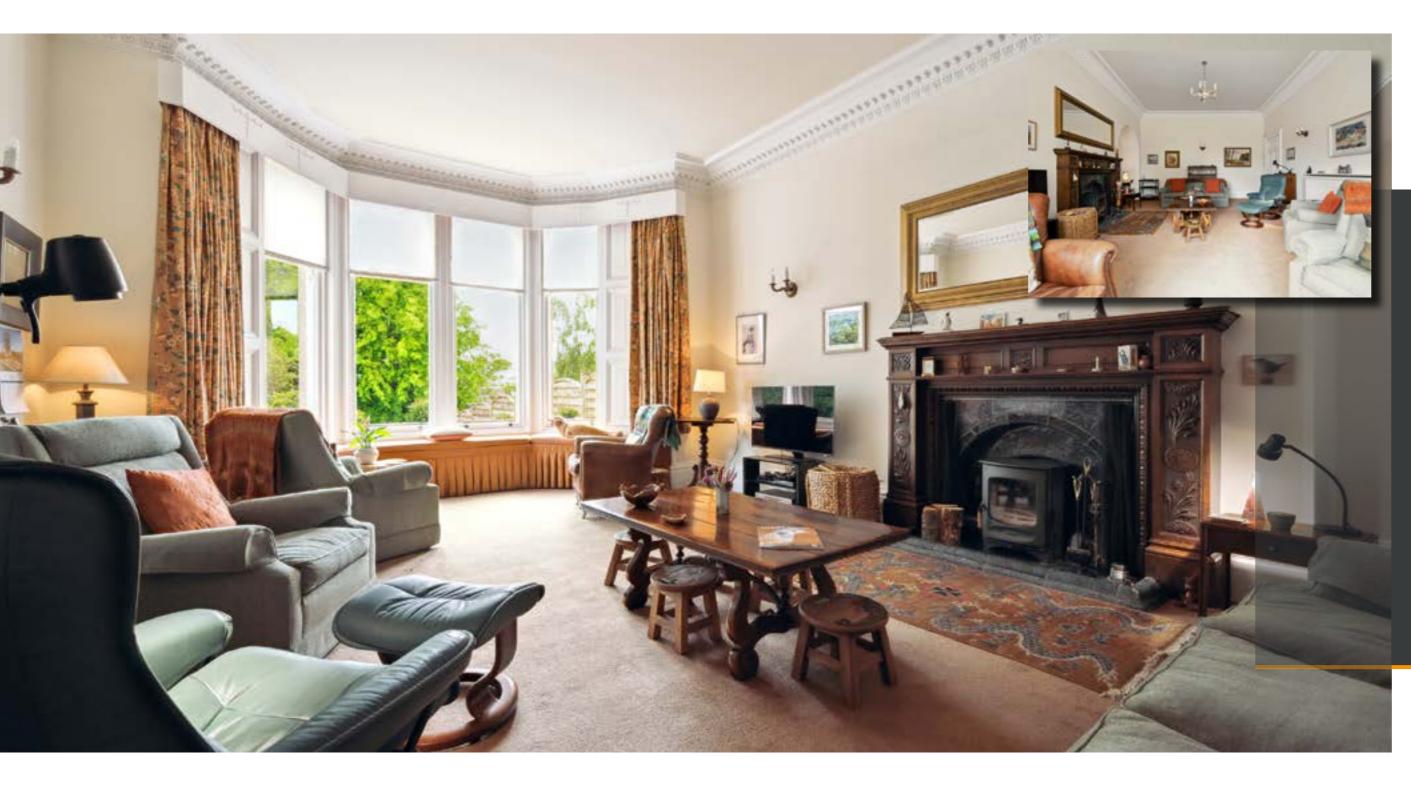

## Lindenbank 8 Strathearn Terrace, Perth, PH2 0LS

- Notably generous semi-detached villa
- Four bedrooms and office
- Two reception rooms
- Sizeable loft space
- Large double plot

This most impressive semi-detached Victorian villa enjoys a very private and convenient location just off Glasgow Road and offers exceptionally spacious and bright accommodation throughout. Boasting four bedrooms, two reception rooms and an office, the property sits within a double plot resulting in generous garden grounds and plentiful off-street parking. Rich in charm and character, it also features gas central heating, a sizeable loft space, some pleasant views, a detached garage and easy access to the city and national travel links.

On the ground floor there is an impressive reception hall, a large living room, formal dining room, a useful office, generous utility room, attractive dining kitchen, a useful downstairs WC and rear hallway. On to the first floor there is a family bathroom, separate WC, four bedrooms and upper landing with stairs leading up to the sizeable loft space. The property enjoys a very peaceful and secluded position on the street and sits within a double plot size resulting in generous garden grounds to the front, side and rear. The grounds feature a selection of colourful plants, trees and shrubs, some lovely seating areas, sections of lawn, a vegetable patch, greenhouse, decorative flowerbeds, slabbed patios and off-street parking. There is also a garage equipped with power and lighting. The garden grounds also enjoy a high degree of privacy and a sunny south-facing aspect.