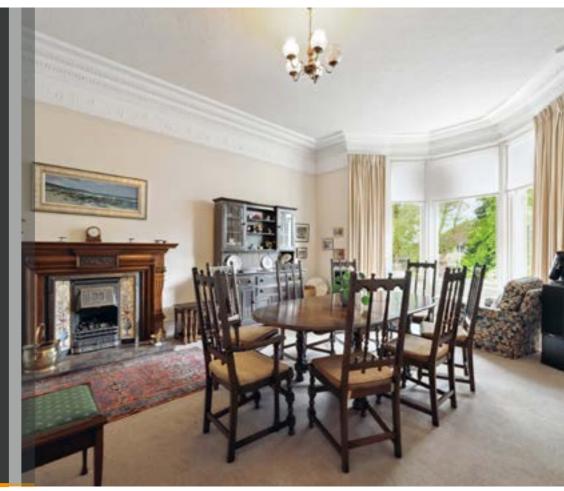

On the ground floor there is an impressive reception hall, a large living room, formal dining room, a useful office, generous utility room, attractive dining kitchen, a useful downstairs WC and rear hallway. On to the first floor there is a family bathroom, separate WC, four bedrooms and upper landing with stairs leading up to the sizeable loft space. The property enjoys a very peaceful and secluded position on the street and sits within a double plot size resulting in generous garden grounds to the front, side and rear. The grounds feature a selection of colourful plants, trees and shrubs, some lovely seating areas, sections of lawn, a vegetable patch, greenhouse, decorative flowerbeds, slabbed patios and off-street parking. There is also a garage equipped with power and lighting. The garden grounds also enjoy a high degree of privacy and a sunny south-facing aspect.