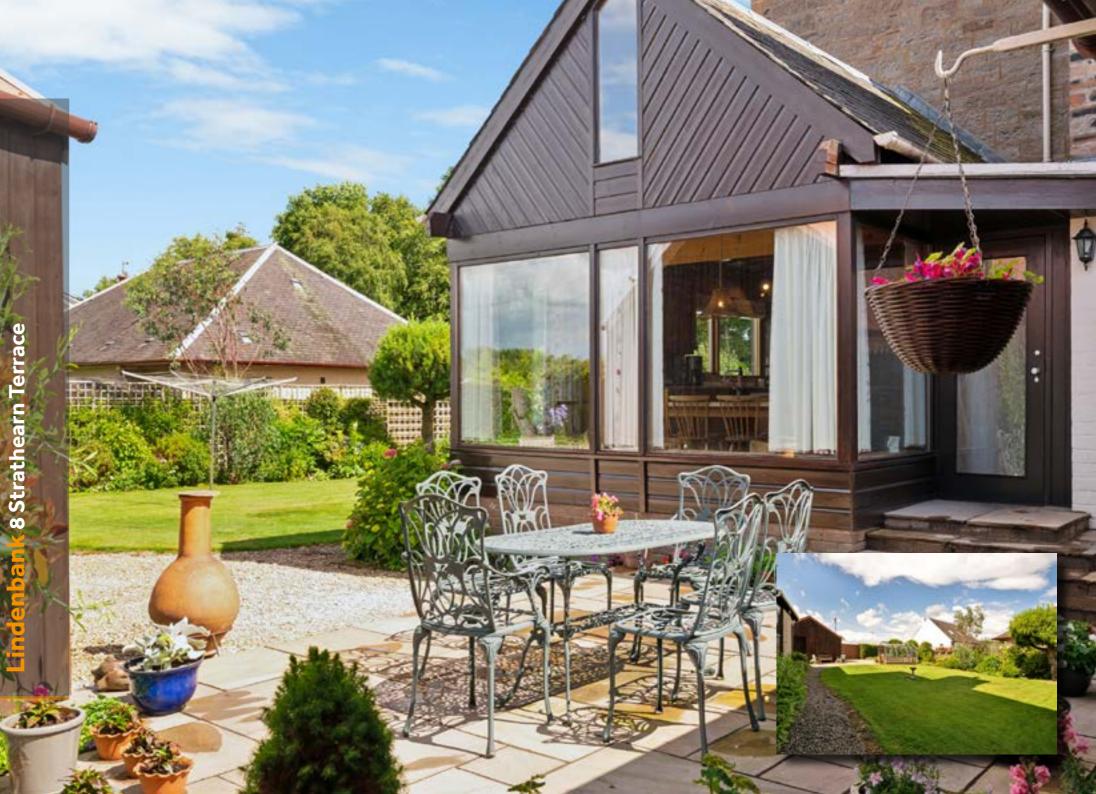

## Lindenbank 8 Strathearn Terrace, Perth, PH2 0LS

- Notably generous semi-detached villa
- Four bedrooms and office
- Two reception rooms
- Sizeable loft space
- Large double plot

This most impressive semi-detached Victorian villa enjoys a very private and convenient location just off Glasgow Road and offers exceptionally spacious and bright accommodation throughout. Boasting four bedrooms, two reception rooms and an office, the property sits within a double plot resulting in generous garden grounds and plentiful off-street parking. Rich in charm and character, it also features gas central heating, a sizeable loft space, some pleasant views, a detached garage and easy access to the city and national travel links.

On the ground floor there is an impressive reception hall, a large living room, formal dining room, a useful office, generous utility room, attractive dining kitchen, a useful downstairs WC and rear hallway. On to the first floor there is a family bathroom, separate WC, four bedrooms and upper landing with stairs leading up to the sizeable loft space. The property enjoys a very peaceful and secluded position on the street and sits within a double plot size resulting in generous garden grounds to the front, side and rear. The grounds feature a selection of colourful plants, trees and shrubs, some lovely seating areas, sections of lawn, a vegetable patch, greenhouse, decorative flowerbeds, slabbed patios and off-street parking. There is also a garage equipped with power and lighting. The garden grounds also enjoy a high degree of privacy and a sunny south-facing aspect.

- Off-street parking & garage
- Gas central heating
- South-facing garden
- Very private position
- Easy access to travel links

-indenbank 8 Strathearn Terrac