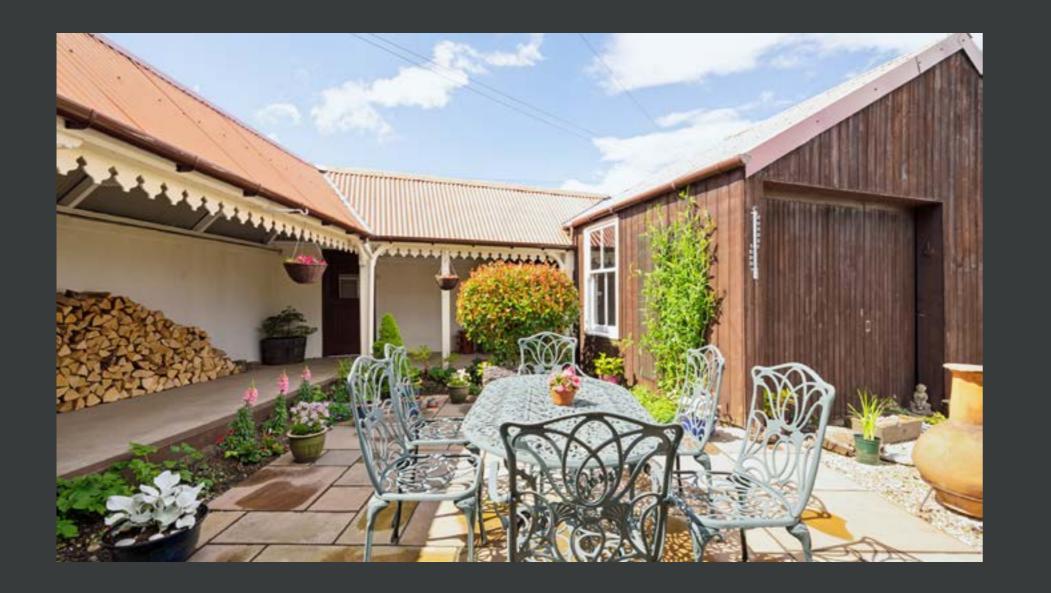

## Lindenbank 8 Strathearn Terrace, Perth, PH2 0LS

- Notably generous semi-detached villa
- Four bedrooms and office
- Two reception rooms
- Sizeable loft space
- Large double plot

This most impressive semi-detached Victorian villa enjoys a very private and convenient location just off Glasgow Road and offers exceptionally spacious and bright accommodation throughout. Boasting four bedrooms, two reception rooms and an office, the property sits within a double plot resulting in generous garden grounds and plentiful off-street parking. Rich in charm and character, it also features gas central heating, a sizeable loft space, some pleasant views, a detached garage and easy access to the city and national travel links.

On the ground floor there is an impressive reception hall, a large living room, formal dining room, a useful office, generous utility room, attractive dining kitchen, a useful downstairs WC and rear hallway. On to the first floor there is a family bathroom, separate WC, four bedrooms and upper landing with stairs leading up to the sizeable loft space. The property enjoys a very peaceful and secluded position on the street and sits within a double plot size resulting in generous garden grounds to the front, side and rear. The grounds feature a selection of colourful plants, trees and shrubs, some lovely seating areas, sections of lawn, a vegetable patch, greenhouse, decorative flowerbeds, slabbed patios and off-street parking. There is also a garage equipped with power and lighting. The garden grounds also enjoy a high degree of privacy and a sunny south-facing aspect.

- Off-street parking & garage
- Gas central heating
- South-facing garden
- Very private position
- Easy access to travel links

-indenbank 8 Strathearn Terrac