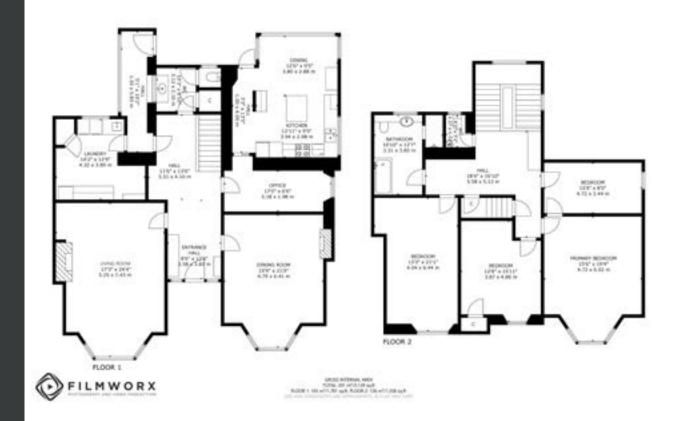

## Lindenbank 8 Strathearn Terrace, Perth, PH2 0LS

- Notably generous semi-detached villa
- Four bedrooms and office
- Two reception rooms
- Sizeable loft space
- Large double plot

This most impressive semi-detached Victorian villa enjoys a very private and convenient location just off Glasgow Road and offers exceptionally spacious and bright accommodation throughout. Boasting four bedrooms, two reception rooms and an office, the property sits within a double plot resulting in generous garden grounds and plentiful off-street parking. Rich in charm and character, it also features gas central heating, a sizeable loft space, some pleasant views, a detached garage and easy access to the city and national travel links.

On the ground floor there is an impressive reception hall, a large living room, formal dining room, a useful office, generous utility room, attractive dining kitchen, a useful downstairs WC and rear hallway. On to the first floor there is a family bathroom, separate WC, four bedrooms and upper landing with stairs leading up to the sizeable loft space. The property enjoys a very peaceful and secluded position on the street and sits within a double plot size resulting in generous garden grounds to the front, side and rear. The grounds feature a selection of colourful plants, trees and shrubs, some lovely seating areas, sections of lawn, a vegetable patch, greenhouse, decorative flowerbeds, slabbed patios and off-street parking. There is also a garage equipped with power and lighting. The garden grounds also enjoy a high degree of privacy and a sunny south-facing aspect.

All Measurements are Approximate Measurements are approximate. Not to Scale. For Ilustrative purposes only.