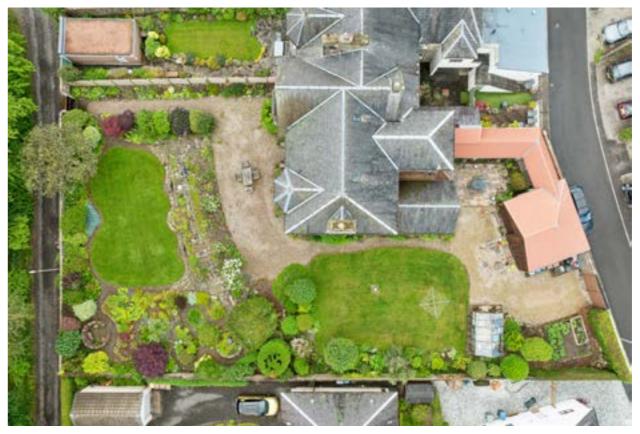

On the ground floor there is an impressive reception hall, a large living room, formal dining room, a useful office, generous utility room, attractive dining kitchen, a useful downstairs WC and rear hallway. On to the first floor there is a family bathroom, separate WC, four bedrooms and upper landing with stairs leading up to the sizeable loft space. The property enjoys a very peaceful and secluded position on the street and sits within a double plot size resulting in generous garden grounds to the front, side and rear. The grounds feature a selection of colourful plants, trees and shrubs, some lovely seating areas, sections of lawn, a vegetable patch, greenhouse, decorative flowerbeds, slabbed patios and off-street parking. There is also a garage equipped with power and lighting. The garden grounds also enjoy a high degree of privacy and a sunny south-facing aspect.

- Off-street parking & garage
- Gas central heating
- South-facing garden
- Very private position
- Easy access to travel links

-indenbank 8 Strathearn Terrac