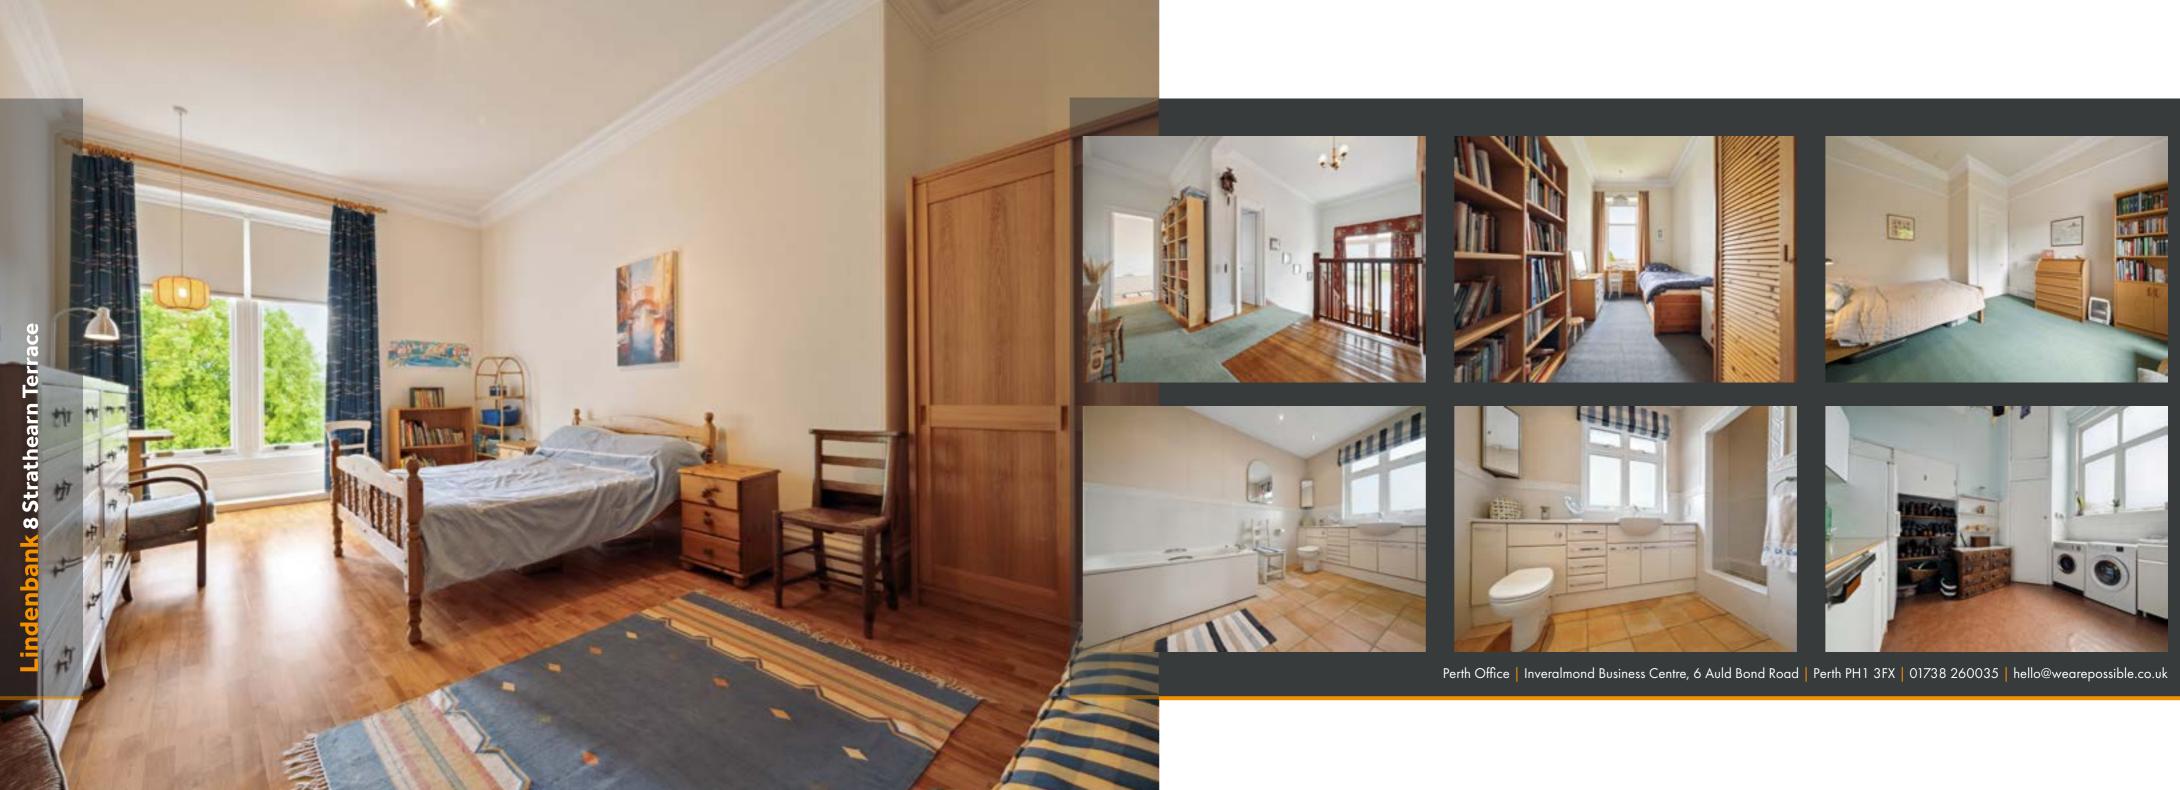

# Lindenbank 8 Strathearn Terrace, Perth, PH2 OLS

11

SYSAL SYSAL

On the ground floor there is an impressive reception hall, a large living room, formal dining room, a useful office, generous utility room, attractive dining kitchen, a useful downstairs WC and rear hallway. On to the first floor there is a family bathroom, separate WC, four bedrooms and upper landing with stairs leading up to the sizeable loft space. The property enjoys a very peaceful and secluded position on the street and sits within a double plot size resulting in generous garden grounds to the front, side and rear. The grounds feature a selection of colourful plants, trees and shrubs, some lovely seating areas, sections of lawn, a vegetable patch, greenhouse, decorative flowerbeds, slabbed patios and off-street parking. There is also a garage equipped with power and lighting. The garden grounds also enjoy a high degree of privacy and a sunny south-facing aspect.