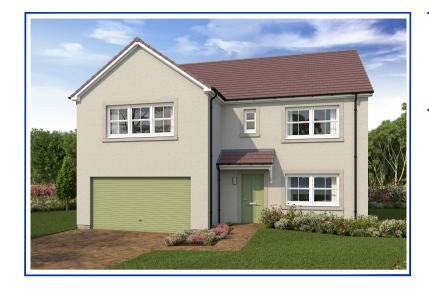

**Bedroom 3** 



## **Room Sizes**

|                |             |                  | _                               |
|----------------|-------------|------------------|---------------------------------|
| Ground Floor   | Metric (mm) | Imperial (ft/in) |                                 |
| Lounge         | 3456 x 5000 | 11'4" x 16'4"    | _                               |
| Kitchen        | 3485 x 2900 | 11'5" x 9'6"     | _                               |
| Dining/Sitting | 7245 x 3200 | 23'9" x 10'5"    |                                 |
| Utility        | 3385 x 1695 | 11'1" x 5'6"     |                                 |
| Toilet         | 1580 x 2065 | 5'2" x 6'9"      | Maximum sizes                   |
| Garage         | 5000 x 5530 | 16'4" x 18'1"    |                                 |
| Fir