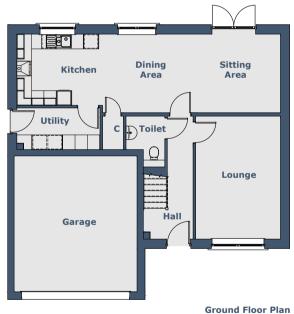

## **Room Sizes**

|                |             |                  | _                               |
|----------------|-------------|------------------|---------------------------------|
| Ground Floor   | Metric (mm) | Imperial (ft/in) |                                 |
| Lounge         | 3456 x 5000 | 11'4" x 16'4"    | _                               |
| Kitchen        | 3485 x 2900 | 11'5" x 9'6"     | _                               |
| Dining/Sitting | 7245 x 3200 | 23'9" x 10'5"    |                                 |
| Utility        | 3385 x 1695 | 11'1" x 5'6"     |                                 |
| Toilet         | 1580 x 2065 | 5'2" x 6'9"      | Maximum sizes                   |
| Garage         | 5000 x 5530 | 16'4" x 18'1"    |                                 |
| First Floor    |             |                  |                                 |
| Master Bedroom | 4840 x 3000 | 15'10" x 9'10"   | Excl. door recess               |
| En Suite       | 1885 x 1545 | 6'2" x 5'0"      | Excl. shower recess             |
| Dressing Area  | 1900 x 2160 | 6'2" x 7'1"      |                                 |
| Bedroom 2      | 3000 x 3855 | 9'10" x 12'7"    | plus recess infront of en suite |
| En Suite       | 2480 x 1905 | 8'1" x 6'3"      | Maximum sizes                   |
| Bedroom 3      | 3330 x 3695 | 10'11" x 12'1"   | Maximum sizes                   |
| Bedroom 4      | 3475 x 2990 | 11'4" x 9'9"     | Maximum sizes                   |
| Bedroom 5      | 3720 x 2990 | 12'2" x 9'9"     | Maximum sizes                   |
| Bathroom       | 3325 x 1975 | 10'10" x 6'5"    | <br>Maximum sizes               |

N.B. Room Sizes Exclude Wardrobes

Gross Floor Area 170.38m² (1834ft²)

Bedroom 4

Plan First Floor Plan

**Bedroom 5**