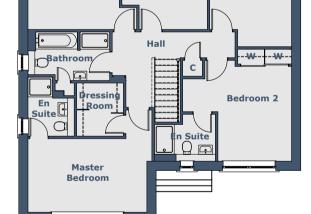

**Bedroom 3** 

## **Room Sizes**

|                |             |                  | _                               |
|----------------|-------------|------------------|---------------------------------|
| Ground Floor   | Metric (mm) | Imperial (ft/in) |                                 |
| Lounge         | 3456 x 5000 | 11'4" x 16'4"    | _                               |
| Kitchen        | 3485 x 2900 | 11'5" x 9'6"     | _                               |
| Dining/Sitting | 7245 x 3200 | 23'9" x 10'5"    |                                 |
| Utility        | 3385 x 1695 | 11'1" x 5'6"     |                                 |
| Toilet         | 1580 x 2065 | 5'2" x 6'9"      | Maximum sizes                   |
| Garage         | 5000 x 5530 | 16'4" x 18'1"    |                                 |
| First Floor    |             |                  |                                 |
| Master Bedroom | 4840 x 3000 | 15'10" x 9'10"   | Excl. door recess               |
| En Suite       | 1885 x 1545 | 6'2" x 5'0"      | Excl. shower recess             |
| Dressing Area  | 1900 x 2160 | 6'2" x 7'1"      |                                 |
| Bedroom 2      | 3000 x 3855 | 9'10" x 12'7"    | plus recess infront of en suite |
| En Suite       | 2480 x 1905 | 8'1" x 6'3"      | Maximum sizes                   |
| Bedroom 3      | 3330 x 3695 | 10'11" x 12'1"   | Maximum sizes                   |
| Bedroom 4      | 3475 x 2990 | 11'4" x 9'9"     | Maximum sizes                   |
| Bedroom 5      | 3720 x 2990 | 12'2" x 9'9"     | Maximum sizes                   |
| Bathroom       | 3325 x 1975 | 10'10" x 6'5"    | <br>Maximum sizes               |

N.B. Room Sizes Exclude Wardrobes

Gross Floor Area 170.38m² (1834ft²)

Bedroom 4

Plan First Floor Plan

**Bedroom 5**