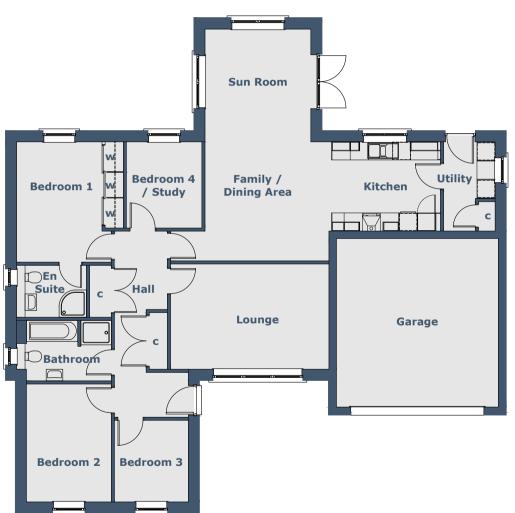

| F                  | Room Sizes  |                  | _                    |
|--------------------|-------------|------------------|----------------------|
| Ground Floor       | Metric (mm) | Imperial (ft/in) | _                    |
| Lounge             | 5240 x 3480 | 17'2" x 11'5"    | _                    |
| Kitchen            | 3685 x 2950 | 12'1" x 9'8"     | _                    |
| Family/Dining Area | 4100 x 3935 | 13'5" x 12'10"   | Excludes Door Recess |
| Sun Room           | 3500 x 3735 | 11'5" x 12'3"    | -                    |
| Utility            | 1705 x 2950 | 5'7" x 9'8"      | _                    |
| Bedroom 1          | 2825 x 3980 | 9'3" x 13'0"     | Excludes Door Recess |
| En Suite           | 2310 x 1720 | 7'6" x 5'7"      | _                    |
| Bedroom 2          | 2805 x 3900 | 9'2" x 12'9"     | _                    |
| Bedroom 3          | 2445 x 2700 | 8'0" x 8'10"     | -                    |
| Bedroom 4          | 2500 x 2850 | 8'2" x 9'4"      | -                    |
| Bathroom           | 2800 x 1995 | 9'2" x 6'6"      | _                    |
| Garage             | 5350 x 5570 | 17'6" x 18'3"    | _                    |

N.B. Room Sizes Exclude Wardrobes

Gross Floor Area 130.38m<sup>2</sup> (1403ft<sup>2</sup>)

## **TRUIM WITH SUNROOM**

4 Bedroom Bungalow

The Floor Plan is not plot specific. Please consult with sales advisor to confirm external finish colours, as the above Image is shown for guidance purposes only.