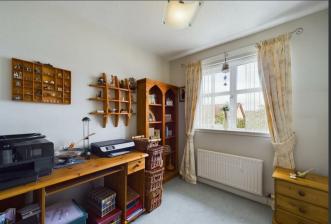

On the ground floor there is entrance hallway, a cloakroom toilet a large dual-aspect living room, a dining room, a modern breakfasting kitchen and a separate utility room. Onto the first floor there is a modern bathroom, a large master bedroom with en-suite shower room, and three additional bedrooms all with built-in storage space. To the front of the property there are some mature shrubs and trees and a driveway leading to the garage. The garden to the rear features a selection of colourful plants and shrubs, an area of lawn and some pleasant seating areas.