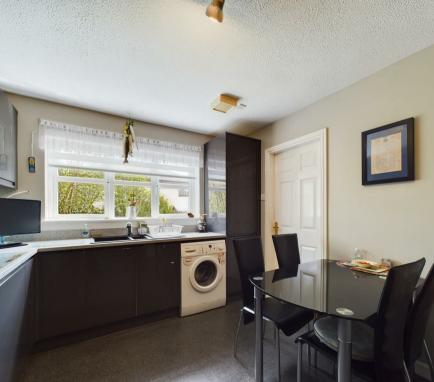

On the ground floor there is entrance hallway, a cloakroom toilet a large dual-aspect living room, a dining room, a modern breakfasting kitchen and a separate utility room. Onto the first floor there is a modern bathroom, a large master bedroom with en-suite shower room, and three additional bedrooms all with built-in storage space. To the front of the property there are some mature shrubs and trees and a driveway leading to the garage. The garden to the rear features a selection of colourful plants and shrubs, an area of lawn and some pleasant seating areas.