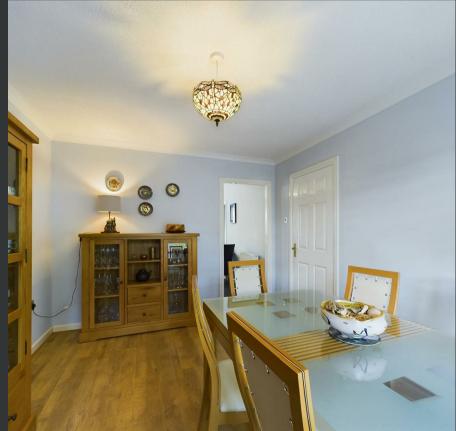

On the ground floor there is entrance hallway, a cloakroom toilet a large dual-aspect living room, a dining room, a modern breakfasting kitchen and a separate utility room. Onto the first floor there is a modern bathroom, a large master bedroom with en-suite shower room, and three additional bedrooms all with built-in storage space. To the front of the property there are some mature shrubs and trees and a driveway leading to the garage. The garden to the rear features a selection of colourful plants and shrubs, an area of lawn and some pleasant seating areas.