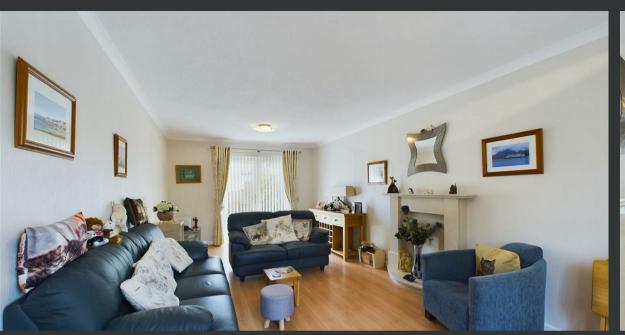

On the ground floor there is entrance hallway, a cloakroom toilet a large dual-aspect living room, a dining room, a modern breakfasting kitchen and a separate utility room. Onto the first floor there is a modern bathroom, a large master bedroom with en-suite shower room, and three additional bedrooms all with built-in storage space. To the front of the property there are some mature shrubs and trees and a driveway leading to the garage. The garden to the rear features a selection of colourful plants and shrubs, an area of lawn and some pleasant seating areas.