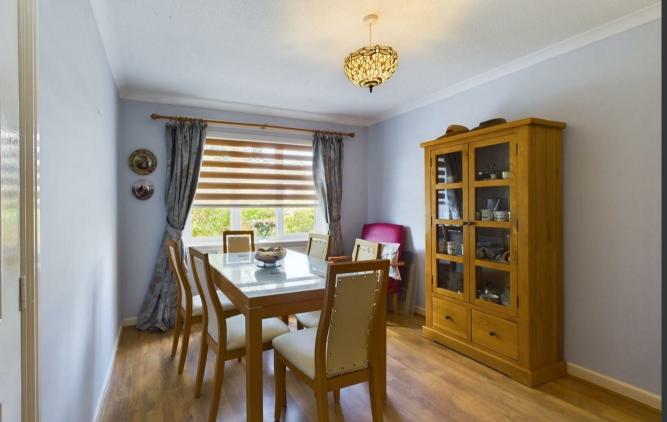

On the ground floor there is entrance hallway, a cloakroom toilet a large dual-aspect living room, a dining room, a modern breakfasting kitchen and a separate utility room. Onto the first floor there is a modern bathroom, a large master bedroom with en-suite shower room, and three additional bedrooms all with built-in storage space. To the front of the property there are some mature shrubs and trees and a driveway leading to the garage. The garden to the rear features a selection of colourful plants and shrubs, an area of lawn and some pleasant seating areas.