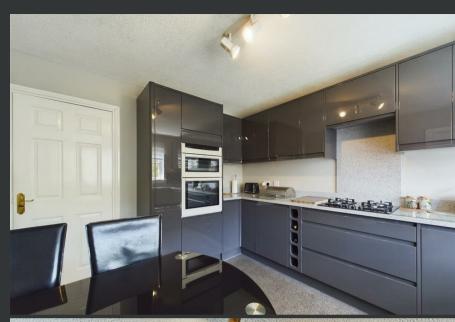

On the ground floor there is entrance hallway, a cloakroom toilet a large dual-aspect living room, a dining room, a modern breakfasting kitchen and a separate utility room. Onto the first floor there is a modern bathroom, a large master bedroom with en-suite shower room, and three additional bedrooms all with built-in storage space. To the front of the property there are some mature shrubs and trees and a driveway leading to the garage. The garden to the rear features a selection of colourful plants and shrubs, an area of lawn and some pleasant seating areas.