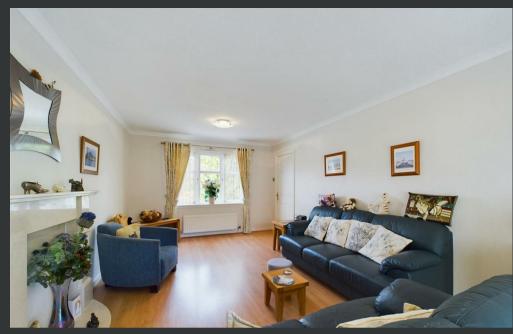

On the ground floor there is entrance hallway, a cloakroom toilet a large dual-aspect living room, a dining room, a modern breakfasting kitchen and a separate utility room. Onto the first floor there is a modern bathroom, a large master bedroom with en-suite shower room, and three additional bedrooms all with built-in storage space. To the front of the property there are some mature shrubs and trees and a driveway leading to the garage. The garden to the rear features a selection of colourful plants and shrubs, an area of lawn and some pleasant seating areas.