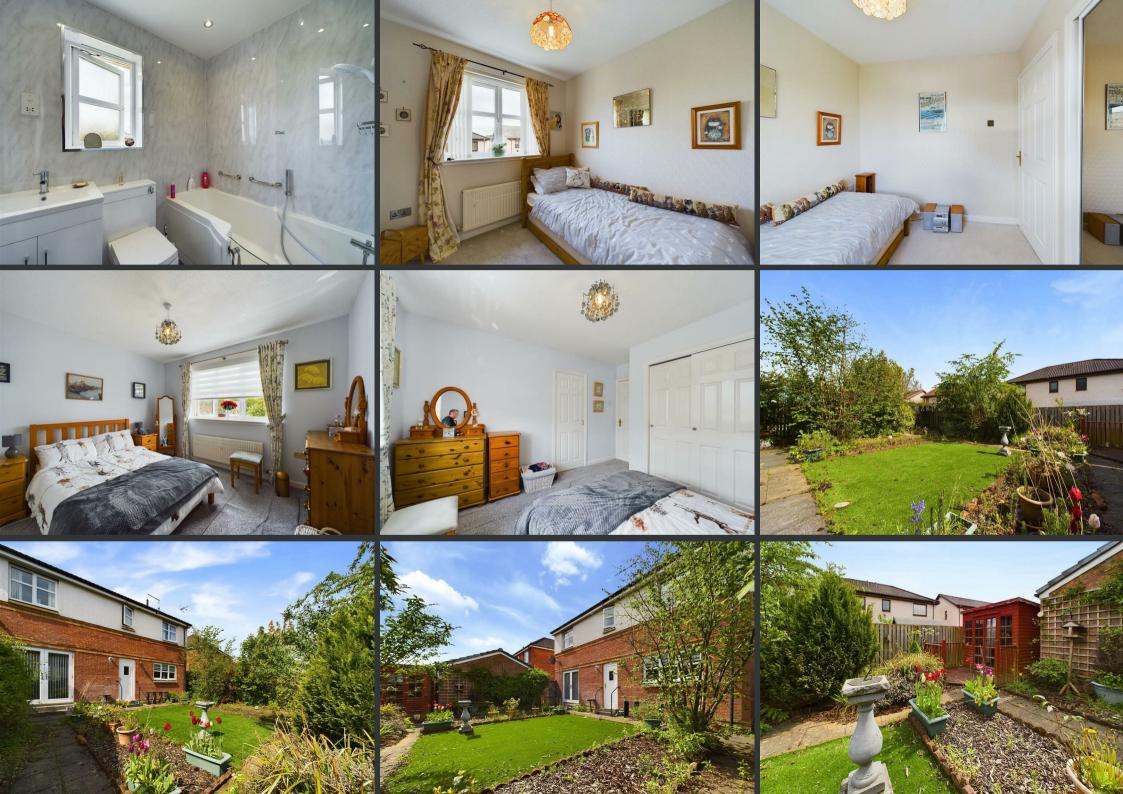

Presented in excellent condition and offering generous accommodation throughout is this attractive 4 bedroom 2 reception room detached villa. Benefiting from a wealth of storage space, the property is conveniently located within easy reach of various local amenities and travel links. It also features gas central heating, double glazing, off-street parking, a garage and a generous rear garden.

On the ground floor there is entrance hallway, a cloakroom toilet a large dual-aspect living room, a dining room, a modern breakfasting kitchen and a separate utility room. Onto the first floor there is a modern bathroom, a large master bedroom with en-suite shower room, and three additional bedrooms all with built-in storage space. To the front of the property there are some mature shrubs and trees and a driveway leading to the garage. The garden to the rear features a selection of colourful plants and shrubs, an area of lawn and some pleasant seating areas.