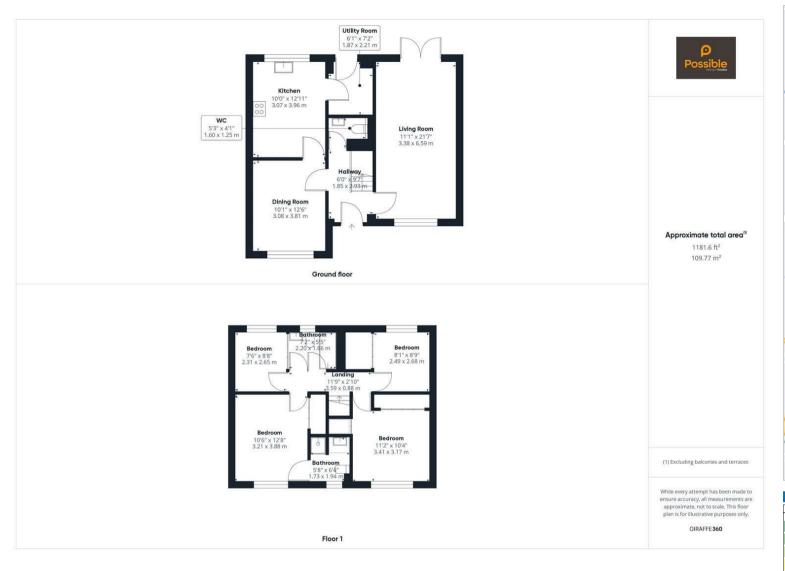

On the ground floor there is entrance hallway, a cloakroom toilet a large dual-aspect living room, a dining room, a modern breakfasting kitchen and a separate utility room. Onto the first floor there is a modern bathroom, a large master bedroom with en-suite shower room, and three additional bedrooms all with built-in storage space. To the front of the property there are some mature shrubs and trees and a driveway leading to the garage. The garden to the rear features a selection of colourful plants and shrubs, an area of lawn and some pleasant seating areas.