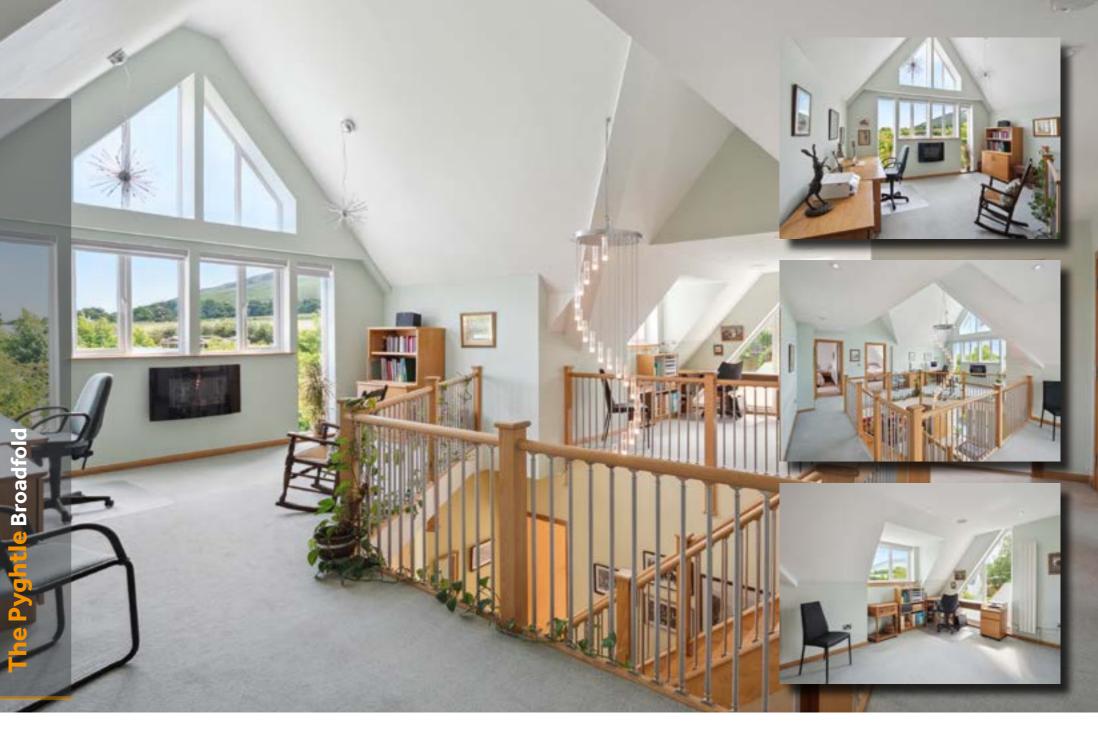

- Highly energy efficient
- Easy access to travel links
- Notably high degree of privacy
- Presented in immaculate condition
- Floorspace extending to 317sqm/3412sqft

Ground floor accommodation: Entrance vestibule opening into a large dining hall, spacious dual-aspect living room with wall-mounted feature fireplace, an en-suite double bedroom currently used as a sitting room, a stylish dining kitchen, separate utility room and a lovely bright garden room. On to the first floor there is a fantastic gallery landing providing spaces for home office working, a modern family bathroom, large master bedroom with its own en-suite shower room and spacious dressing room, a further en-suite double bedroom and an additional double bedroom. The property sits centrally within the beautiful and secluded garden grounds which are stocked with an array of colourful plants, hedging and shrubs. There are also some areas of lawn, a number of pleasant seating areas, a decked terrace, external store/sheds and raised flower/vegetable beds. A pillared entrance leads to a long driveway and the integral double garage equipped with power, lighting and remote-controlled door.