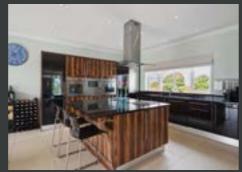

- Highly energy efficient
- Easy access to travel links
- Notably high degree of privacy
- Presented in immaculate condition
- Floorspace extending to 317sqm/3412sqft

Ground floor accommodation: Entrance vestibule opening into a large dining hall, spacious dual-aspect living room with wall-mounted feature fireplace, an en-suite double bedroom currently used as a sitting room, a stylish dining kitchen, separate utility room and a lovely bright garden room. On to the first floor there is a fantastic gallery landing providing spaces for home office working, a modern family bathroom, large master bedroom with its own en-suite shower room and spacious dressing room, a further en-suite double bedroom and an additional double bedroom. The property sits centrally within the beautiful and secluded garden grounds which are stocked with an array of colourful plants, hedging and shrubs. There are also some areas of lawn, a number of pleasant seating areas, a decked terrace, external store/sheds and raised flower/vegetable beds. A pillared entrance leads to a long driveway and the integral double garage equipped with power, lighting and remote-controlled door.