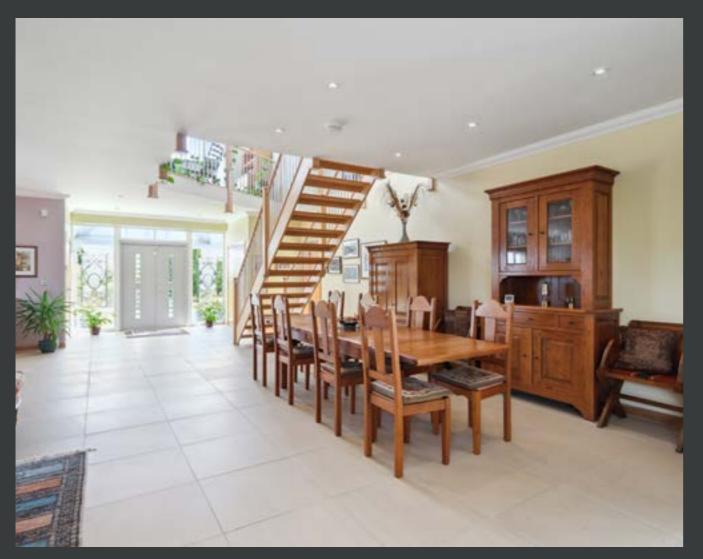

- Highly energy efficient
- Easy access to travel links
- Notably high degree of privacy
- Presented in immaculate condition
- Floorspace extending to 317sqm/3412sqft

Ground floor accommodation: Entrance vestibule opening into a large dining hall, spacious dual-aspect living room with wall-mounted feature fireplace, an en-suite double bedroom currently used as a sitting room, a stylish dining kitchen, separate utility room and a lovely bright garden room. On to the first floor there is a fantastic gallery landing providing spaces for home office working, a modern family bathroom, large master bedroom with its own en-suite shower room and spacious dressing room, a further en-suite double bedroom and an additional double bedroom. The property sits centrally within the beautiful and secluded garden grounds which are stocked with an array of colourful plants, hedging and shrubs. There are also some areas of lawn, a number of pleasant seating areas, a decked terrace, external store/sheds and raised flower/vegetable beds. A pillared entrance leads to a long driveway and the integral double garage equipped with power, lighting and remote-controlled door.