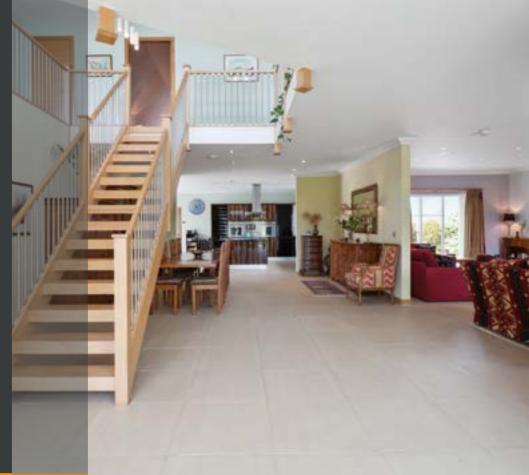

- Highly energy efficient
- Easy access to travel links
- Notably high degree of privacy
- Presented in immaculate condition
- Floorspace extending to 317sqm/3412sqft

Ground floor accommodation: Entrance vestibule opening into a large dining hall, spacious dual-aspect living room with wall-mounted feature fireplace, an en-suite double bedroom currently used as a sitting room, a stylish dining kitchen, separate utility room and a lovely bright garden room. On to the first floor there is a fantastic gallery landing providing spaces for home office working, a modern family bathroom, large master bedroom with its own en-suite shower room and spacious dressing room, a further en-suite double bedroom and an additional double bedroom. The property sits centrally within the beautiful and secluded garden grounds which are stocked with an array of colourful plants, hedging and shrubs. There are also some areas of lawn, a number of pleasant seating areas, a decked terrace, external store/sheds and raised flower/vegetable beds. A pillared entrance leads to a long driveway and the integral double garage equipped with power, lighting and remote-controlled door.