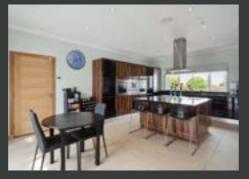

- Highly energy efficient
- Easy access to travel links
- Notably high degree of privacy
- Presented in immaculate condition
- Floorspace extending to 317sqm/3412sqft

Ground floor accommodation: Entrance vestibule opening into a large dining hall, spacious dual-aspect living room with wall-mounted feature fireplace, an en-suite double bedroom currently used as a sitting room, a stylish dining kitchen, separate utility room and a lovely bright garden room. On to the first floor there is a fantastic gallery landing providing spaces for home office working, a modern family bathroom, large master bedroom with its own en-suite shower room and spacious dressing room, a further en-suite double bedroom and an additional double bedroom. The property sits centrally within the beautiful and secluded garden grounds which are stocked with an array of colourful plants, hedging and shrubs. There are also some areas of lawn, a number of pleasant seating areas, a decked terrace, external store/sheds and raised flower/vegetable beds. A pillared entrance leads to a long driveway and the integral double garage equipped with power, lighting and remote-controlled door.