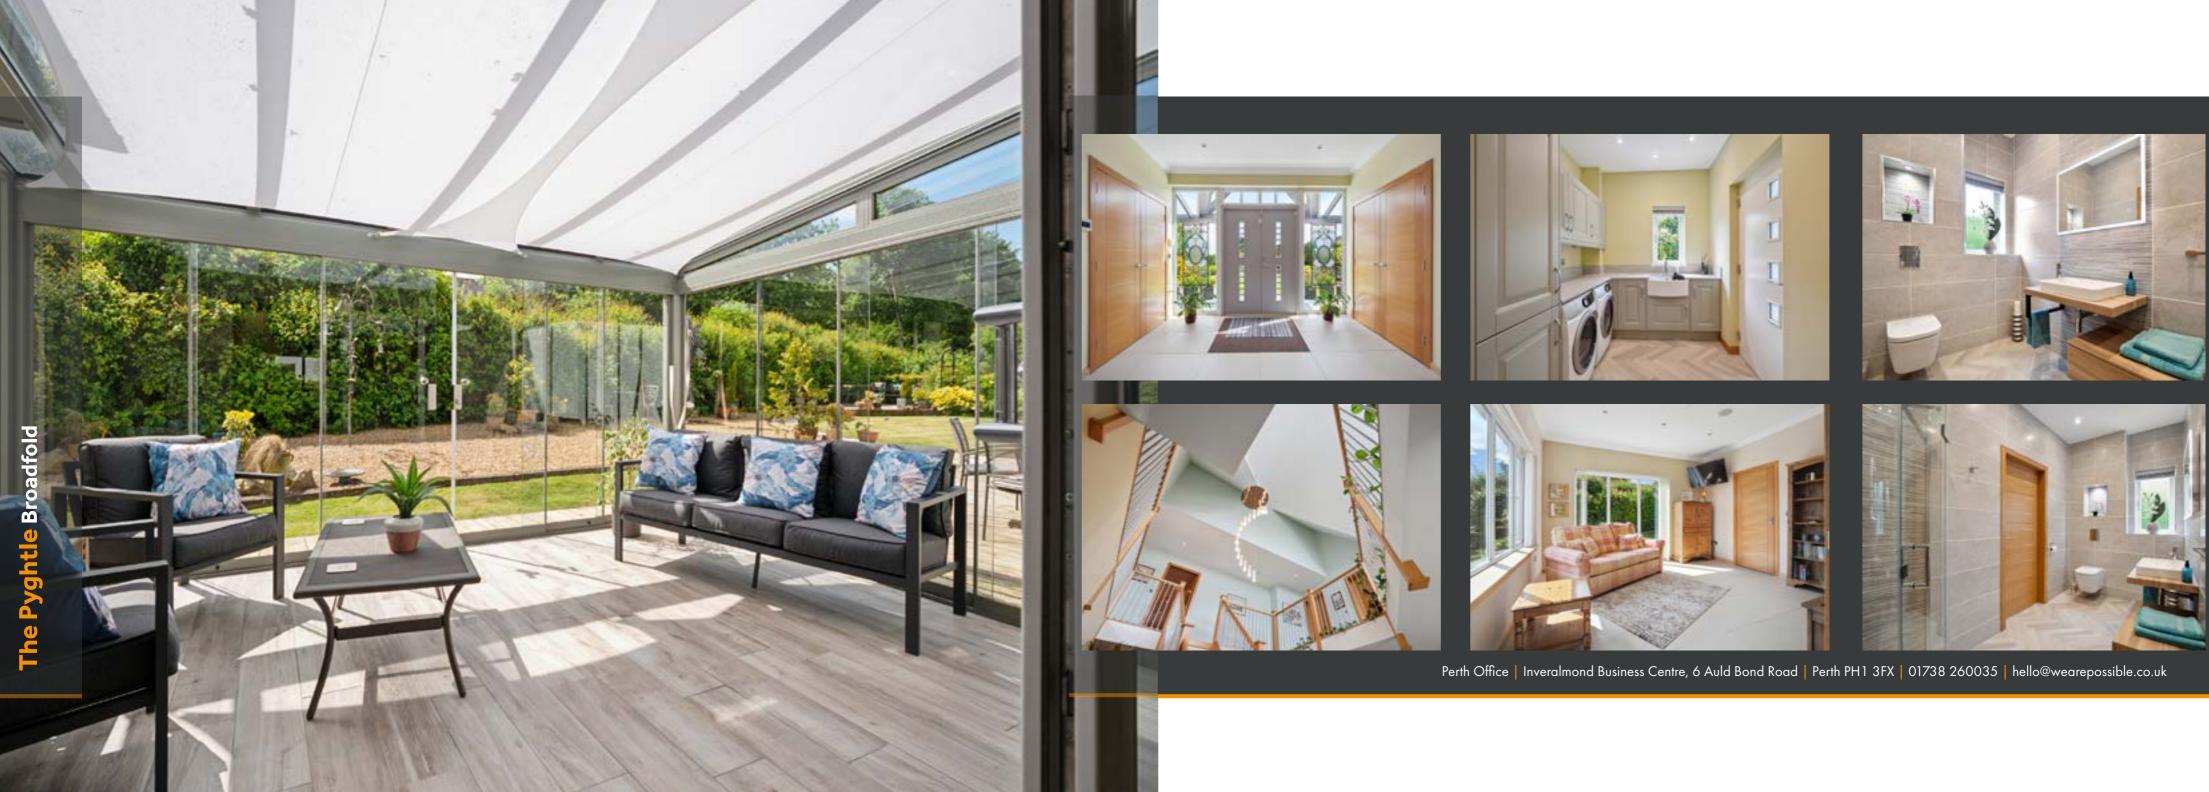

## The Pyghtle Broadfold, Auchterarder, PH3 1DR

- Stunning detached home close to Auchterarder
- Beautifully manicured garden grounds
- 4 double bedrooms 3 en-suite
- Fantastic countryside views
- Wealth of parking & integral double garage

- Highly energy efficient
- Easy access to travel links
- Notably high degree of privacy
- Presented in immaculate condition
- Floorspace extending to 317sqm/3412sqft

Ground floor accommodation: Entrance vestibule opening into a large dining hall, spacious dual-aspect living room with wall-mounted feature fireplace, an en-suite double bedroom currently used as a sitting room, a stylish dining kitchen, separate utility room and a lovely bright garden room. On to the first floor there is a fantastic gallery landing providing spaces for home office working, a modern family bathroom, large master bedroom with its own en-suite shower room and spacious dressing room, a further en-suite double bedroom and an additional double bedroom. The property sits centrally within the beautiful and secluded garden grounds which are stocked with an array of colourful plants, hedging and shrubs. There are also some areas of lawn, a number of pleasant seating areas, a decked terrace, external store/sheds and raised flower/vegetable beds. A pillared entrance leads to a long driveway and the integral double garage equipped with power, lighting and remote-controlled door.