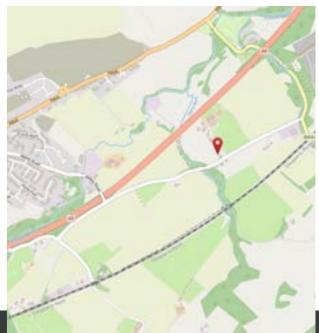

## LOCATION

Auchterarder is situated nearby, with the High Street only a couple of miles away. The town provides good day to day services including a supermarket, two butchers, bakery, post office, health centre and primary and secondary schooling as well as a wide range of specialist shops. Nearby Gleneagles railway station runs daily services north and south, including a sleeper service to London, while Dunblane provides commuter services to both Edinburgh and Glasgow. Gleneagles Hotel offers a wealth of facilities including three championship courses: The King's, The Queen's and the PGA Centenary, which was the course venue for the 2014 Ryder Cup. Perth lies some 12 miles to the east and offers a broad range of national retailers, theatre, concert hall, cinema, restaurants and railway station.