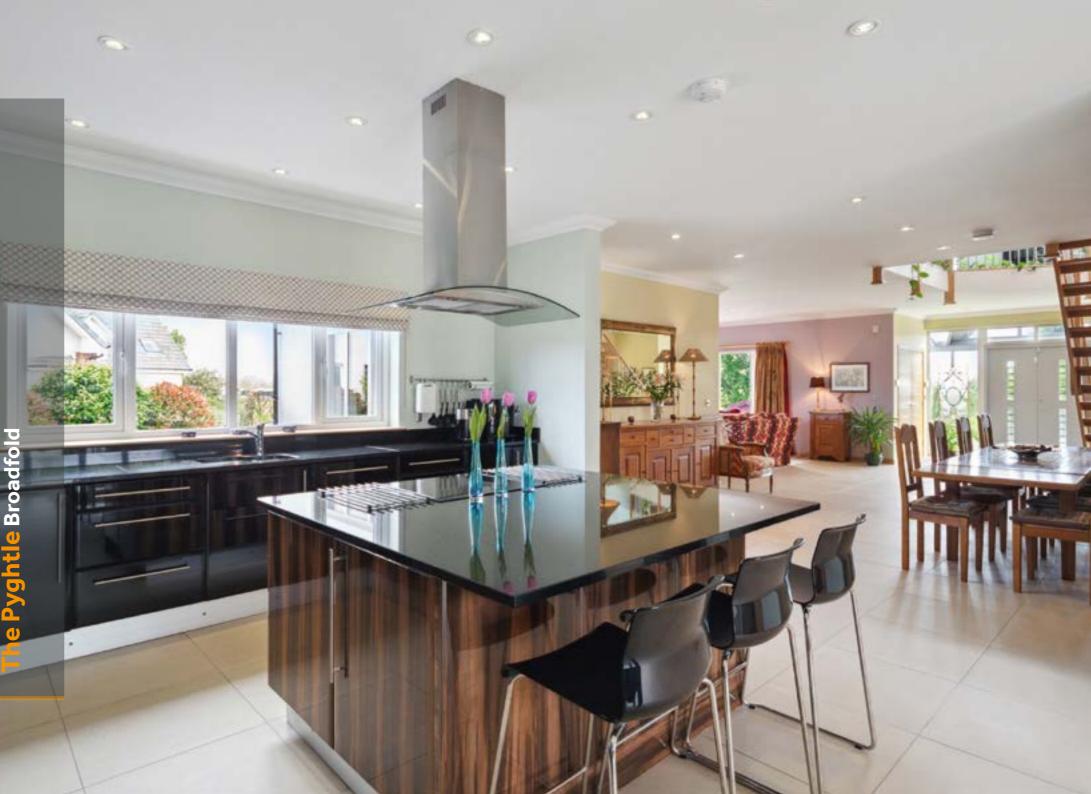

- Highly energy efficient
- Easy access to travel links
- Notably high degree of privacy
- Presented in immaculate condition
- Floorspace extending to 317sqm/3412sqft

Ground floor accommodation: Entrance vestibule opening into a large dining hall, spacious dual-aspect living room with wall-mounted feature fireplace, an en-suite double bedroom currently used as a sitting room, a stylish dining kitchen, separate utility room and a lovely bright garden room. On to the first floor there is a fantastic gallery landing providing spaces for home office working, a modern family bathroom, large master bedroom with its own en-suite shower room and spacious dressing room, a further en-suite double bedroom and an additional double bedroom. The property sits centrally within the beautiful and secluded garden grounds which are stocked with an array of colourful plants, hedging and shrubs. There are also some areas of lawn, a number of pleasant seating areas, a decked terrace, external store/sheds and raised flower/vegetable beds. A pillared entrance leads to a long driveway and the integral double garage equipped with power, lighting and remote-controlled door.