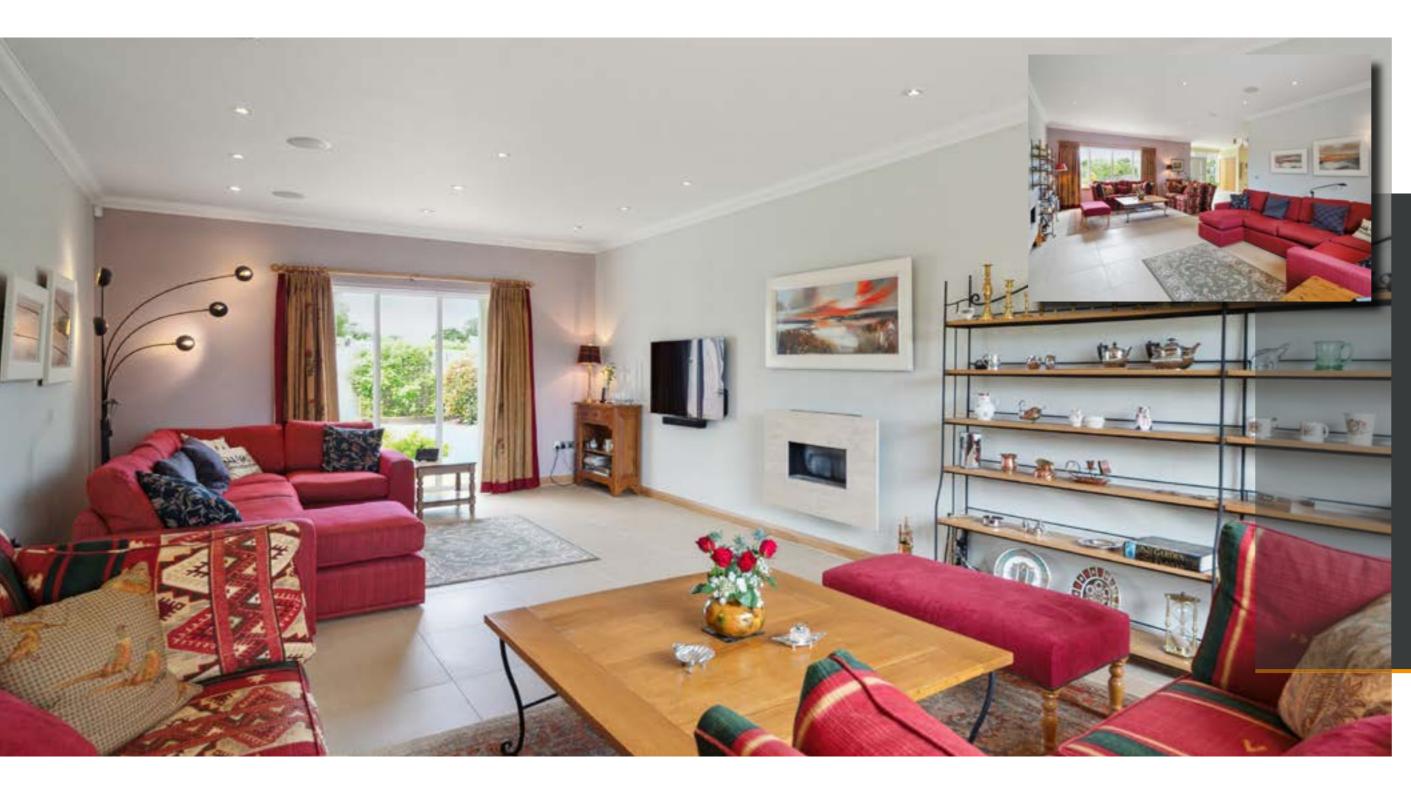

## The Pyghtle Broadfold, Auchterarder, PH3 1DR

- Stunning detached home close to Auchterarder
- Beautifully manicured garden grounds
- 4 double bedrooms 3 en-suite
- Fantastic countryside views
- Wealth of parking & integral double garage

- Highly energy efficient
- Easy access to travel links
- Notably high degree of privacy
- Presented in immaculate condition
- Floorspace extending to 317sqm/3412sqft

Ground floor accommodation: Entrance vestibule opening into a large dining hall, spacious dual-aspect living room with wall-mounted feature fireplace, an en-suite double bedroom currently used as a sitting room, a stylish dining kitchen, separate utility room and a lovely bright garden room. On to the first floor there is a fantastic gallery landing providing spaces for home office working, a modern family bathroom, large master bedroom with its own en-suite shower room and spacious dressing room, a further en-suite double bedroom and an additional double bedroom. The property sits centrally within the beautiful and secluded garden grounds which are stocked with an array of colourful plants, hedging and shrubs. There are also some areas of lawn, a number of pleasant seating areas, a decked terrace, external store/sheds and raised flower/vegetable beds. A pillared entrance leads to a long driveway and the integral double garage equipped with power, lighting and remote-controlled door.