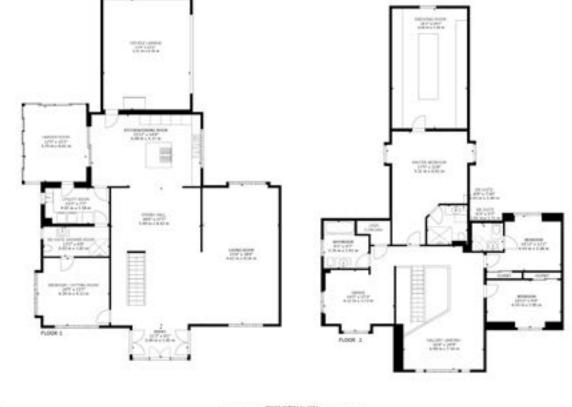

- Highly energy efficient
- Easy access to travel links
- Notably high degree of privacy
- Presented in immaculate condition
- Floorspace extending to 317sqm/3412sqft

Ground floor accommodation: Entrance vestibule opening into a large dining hall, spacious dual-aspect living room with wall-mounted feature fireplace, an en-suite double bedroom currently used as a sitting room, a stylish dining kitchen, separate utility room and a lovely bright garden room. On to the first floor there is a fantastic gallery landing providing spaces for home office working, a modern family bathroom, large master bedroom with its own en-suite shower room and spacious dressing room, a further en-suite double bedroom and an additional double bedroom. The property sits centrally within the beautiful and secluded garden grounds which are stocked with an array of colourful plants, hedging and shrubs. There are also some areas of lawn, a number of pleasant seating areas, a decked terrace, external store/sheds and raised flower/vegetable beds. A pillared entrance leads to a long driveway and the integral double garage equipped with power, lighting and remote-controlled door.

IMPORTANT NOTE TO PURCHASERS: We endeavour to make our sales particulars accurate and reliable, however, they do not constitute or form part of an offer or any contract and none is to be relied upon as statements of representation or fact. The services, systems and appliances listed in this specification have not been tested by us and no guarantee as to their operating ability or efficiency is given. All measurements have been taken as guide to prospective buyers only, and are not precise. Floor plans where included are not to scale and accuracy is not guaranteed. If you require clarification or further information on any points, please contact us, especially if you are travelling some distance to view. Fixtures and fittings other than those mentioned are to be agreed with the seller.