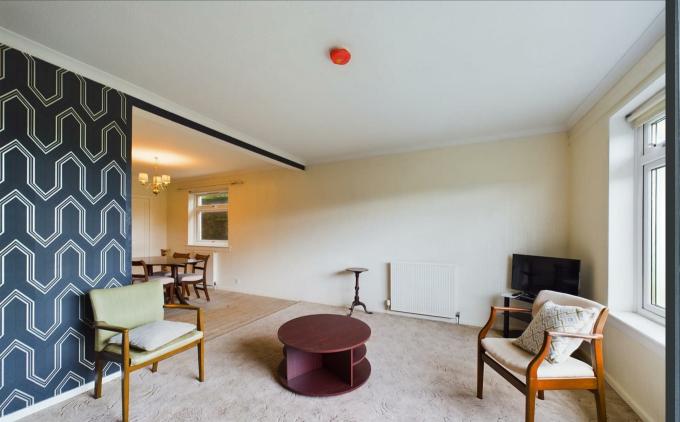

The accommodation consists of an entrance vestibule, central hallway, a large living room opening into a bright dining area, a kitchen, bathroom and two bedrooms. The largest bedroom was previously two separate bedrooms and could be easily reinstated if desired. The property sits centrally within the very private garden grounds which consist of large areas of lawn, mature trees and shrubs, colourful planted borders and a slabbed patio. There is also a gated driveway providing off-street parking.