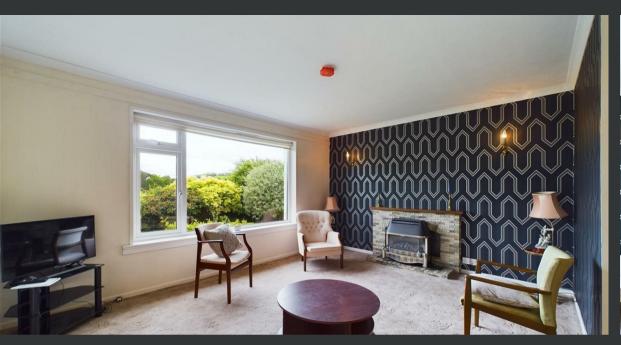

The accommodation consists of an entrance vestibule, central hallway, a large living room opening into a bright dining area, a kitchen, bathroom and two bedrooms. The largest bedroom was previously two separate bedrooms and could be easily reinstated if desired. The property sits centrally within the very private garden grounds which consist of large areas of lawn, mature trees and shrubs, colourful planted borders and a slabbed patio. There is also a gated driveway providing off-street parking.