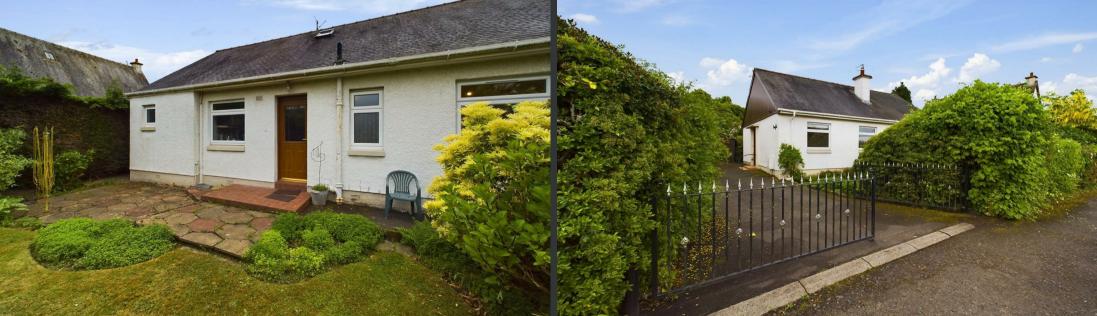

This attractive 2 bedroom detached bungalow enjoys a very peaceful position within the Perthshire town of Blairgowrie. Offering light and spacious accommodation throughout, the property is nestled within colourful garden grounds which enjoy a high degree of privacy. The property also features off-street parking, double glazing and gas central heating.

The accommodation consists of an entrance vestibule, central hallway, a large living room opening into a bright dining area, a kitchen, bathroom and two bedrooms. The largest bedroom was previously two separate bedrooms and could be easily reinstated if desired. The property sits centrally within the very private garden grounds which consist of large areas of lawn, mature trees and shrubs, colourful planted borders and a slabbed patio. There is also a gated driveway providing off-street parking.