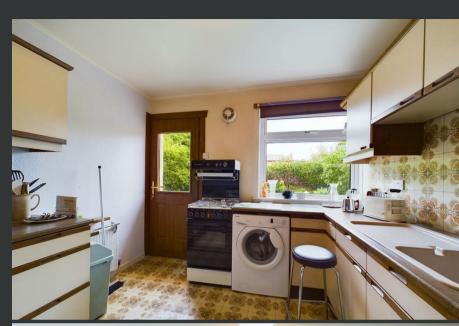

The accommodation consists of an entrance vestibule, central hallway, a large living room opening into a bright dining area, a kitchen, bathroom and two bedrooms. The largest bedroom was previously two separate bedrooms and could be easily reinstated if desired. The property sits centrally within the very private garden grounds which consist of large areas of lawn, mature trees and shrubs, colourful planted borders and a slabbed patio. There is also a gated driveway providing off-street parking.