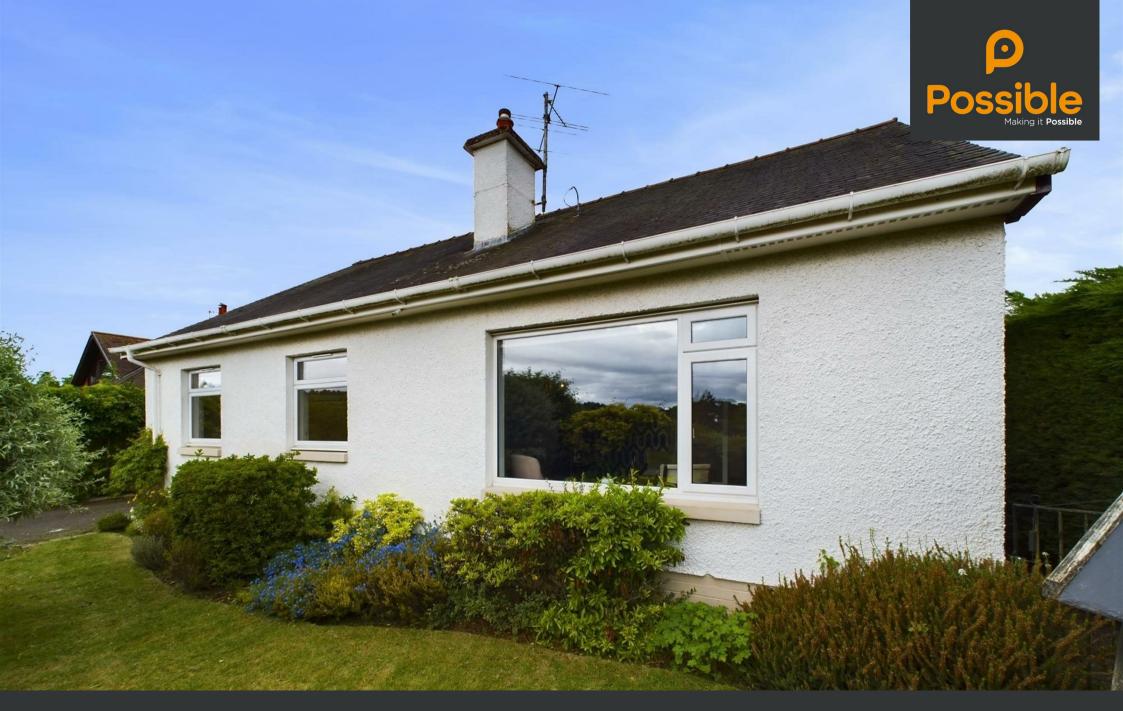

This attractive 2 bedroom detached bungalow enjoys a very peaceful position within the Perthshire town of Blairgowrie. Offering light and spacious accommodation throughout, the property is nestled within colourful garden grounds which enjoy a high degree of privacy. The property also features off-street parking, double glazing and gas central heating.

The accommodation consists of an entrance vestibule, central hallway, a large living room opening into a bright dining area, a kitchen, bathroom and two bedrooms. The largest bedroom was previously two separate bedrooms and could be easily reinstated if desired. The property sits centrally within the very private garden grounds which consist of large areas of lawn, mature trees and shrubs, colourful planted borders and a slabbed patio. There is also a gated driveway providing off-street parking.