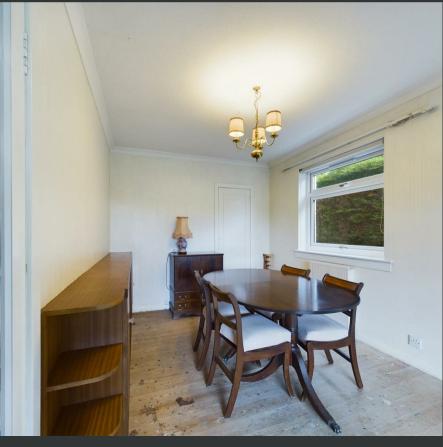

The accommodation consists of an entrance vestibule, central hallway, a large living room opening into a bright dining area, a kitchen, bathroom and two bedrooms. The largest bedroom was previously two separate bedrooms and could be easily reinstated if desired. The property sits centrally within the very private garden grounds which consist of large areas of lawn, mature trees and shrubs, colourful planted borders and a slabbed patio. There is also a gated driveway providing off-street parking.