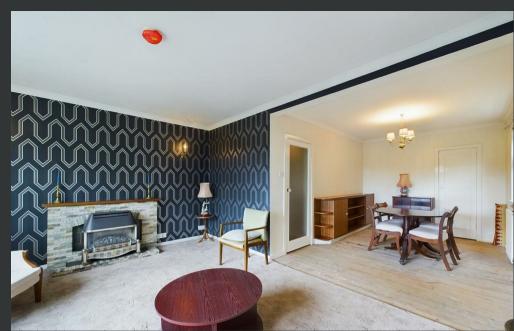

The accommodation consists of an entrance vestibule, central hallway, a large living room opening into a bright dining area, a kitchen, bathroom and two bedrooms. The largest bedroom was previously two separate bedrooms and could be easily reinstated if desired. The property sits centrally within the very private garden grounds which consist of large areas of lawn, mature trees and shrubs, colourful planted borders and a slabbed patio. There is also a gated driveway providing off-street parking.