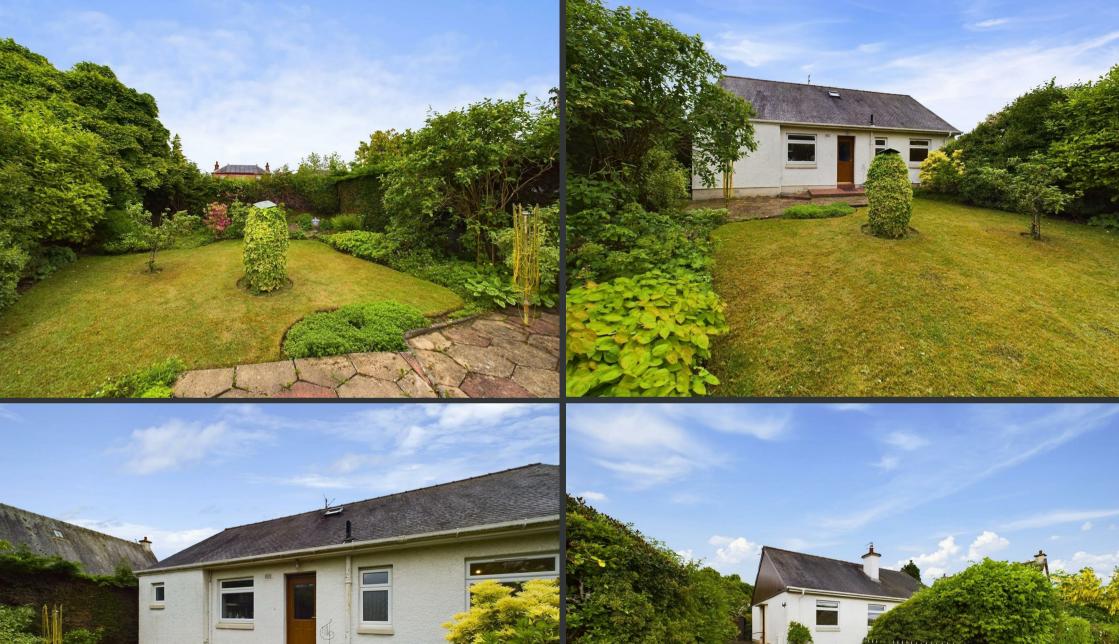

This attractive 2 bedroom detached bungalow enjoys a very peaceful position within the Perthshire town of Blairgowrie. Offering light and spacious accommodation throughout, the property is nestled within colourful garden grounds which enjoy a high degree of privacy. The property also features off-street parking, double glazing and gas central heating.

The accommodation consists of an entrance vestibule, central hallway, a large living room opening into a bright dining area, a kitchen, bathroom and two bedrooms. The largest bedroom was previously two separate bedrooms and could be easily reinstated if desired. The property sits centrally within the very private garden grounds which consist of large areas of lawn, mature trees and shrubs, colourful planted borders and a slabbed patio. There is also a gated driveway providing off-street parking.