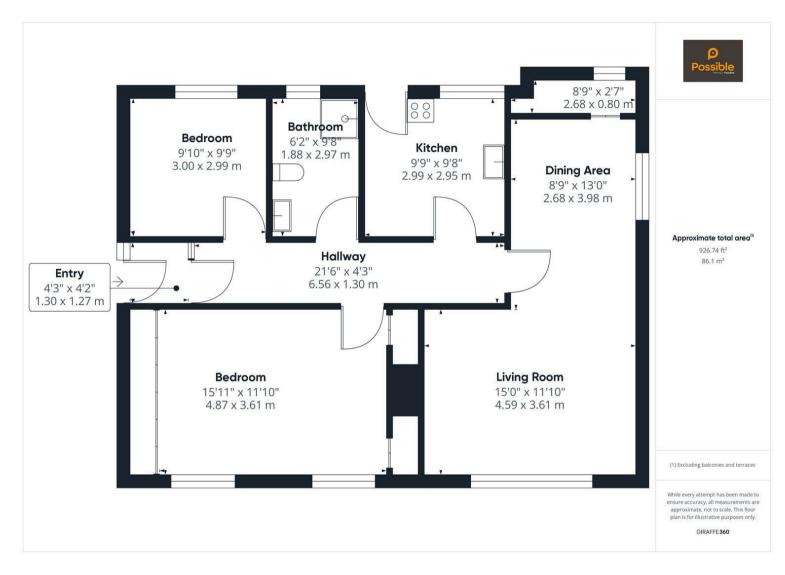

The accommodation consists of an entrance vestibule, central hallway, a large living room opening into a bright dining area, a kitchen, bathroom and two bedrooms. The largest bedroom was previously two separate bedrooms and could be easily reinstated if desired. The property sits centrally within the very private garden grounds which consist of large areas of lawn, mature trees and shrubs, colourful planted borders and a slabbed patio. There is also a gated driveway providing off-street parking.