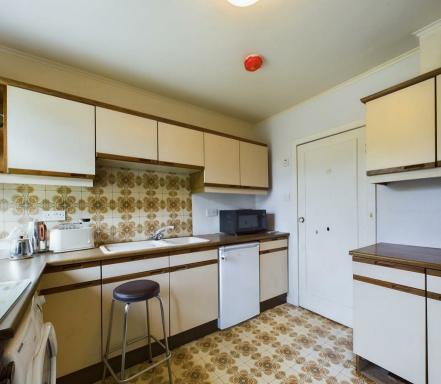

The accommodation consists of an entrance vestibule, central hallway, a large living room opening into a bright dining area, a kitchen, bathroom and two bedrooms. The largest bedroom was previously two separate bedrooms and could be easily reinstated if desired. The property sits centrally within the very private garden grounds which consist of large areas of lawn, mature trees and shrubs, colourful planted borders and a slabbed patio. There is also a gated driveway providing off-street parking.