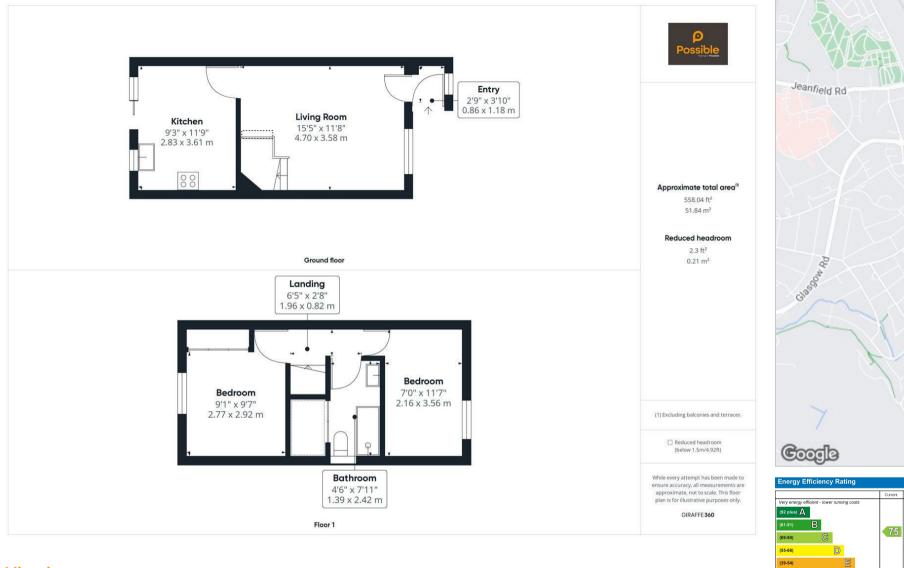

This attractive two-bedroom terraced villa is located within the sought-after Craigie area of Perth. Presented in move-in condition, the property has been tastefully modernised and styled and will no doubt appeal to a wide range of different buyers. It is conveniently located within walking distance of various local amenities including Perth's railway and bus stations and the city centre. It also features gas central heating, double glazing, off-street parking and its own private rear garden.

On the ground floor there is an entrance hallway, a spacious living room, and a modern dining kitchen with doors leading out into the rear garden. Onto the first floor there are two spacious double bedrooms and a stylish shower room. To the front of the property there is an area of stone chips and off-street parking. The garden to the rear is a great size and features a slabbed patio, area of lawn, timber shed and decorative planting.