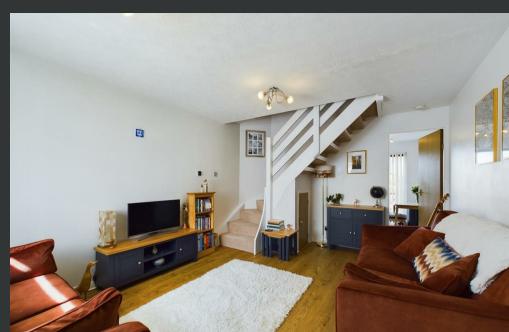

On the ground floor there is an entrance hallway, a spacious living room, and a modern dining kitchen with doors leading out into the rear garden. Onto the first floor there are two spacious double bedrooms and a stylish shower room. To the front of the property there is an area of stone chips and off-street parking. The garden to the rear is a great size and features a slabbed patio, area of lawn, timber shed and decorative planting.