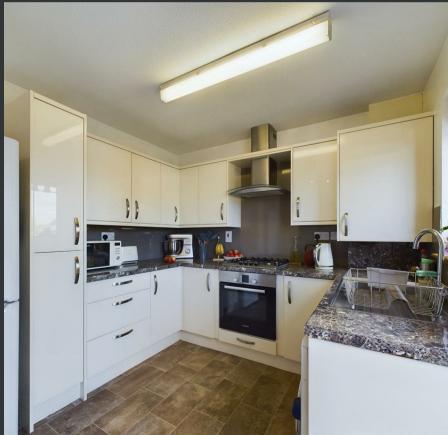

On the ground floor there is an entrance hallway, a spacious living room, and a modern dining kitchen with doors leading out into the rear garden. Onto the first floor there are two spacious double bedrooms and a stylish shower room. To the front of the property there is an area of stone chips and off-street parking. The garden to the rear is a great size and features a slabbed patio, area of lawn, timber shed and decorative planting.