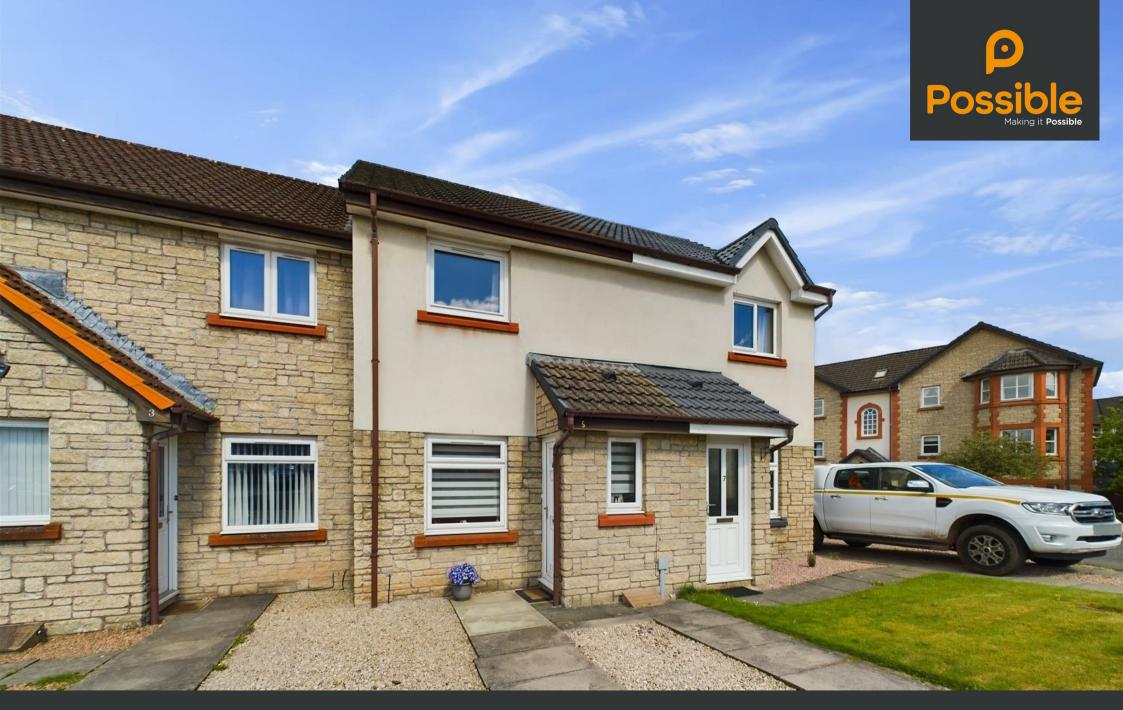

5 Raeburn Park, Perth, PH2 OER Offers over £169,950

A STATE OF THE STA

## 5 Raeburn Park Perth, PH2 OER

- Attractive terraced villa
- Spacious living room
- Double glazing
- Off-street parking
- Sought-after area

- 2 double bedroms
- Modern dining kitchen
- Gas central heating
- Private rear garden
- Move-in condition

This attractive two-bedroom terraced villa is located within the sought-after Craigie area of Perth. Presented in move-in condition, the property has been tastefully modernised and styled and will no doubt appeal to a wide range of different buyers. It is conveniently located within walking distance of various local amenities including Perth's railway and bus stations and the city centre. It also features gas central heating, double glazing, off-street parking and its own private rear garden.

On the ground floor there is an entrance hallway, a spacious living room, and a modern dining kitchen with doors leading out into the rear garden. Onto the first floor there are two spacious double bedrooms and a stylish shower room. To the front of the property there is an area of stone chips and off-street parking. The garden to the rear is a great size and features a slabbed patio, area of lawn, timber shed and decorative planting.