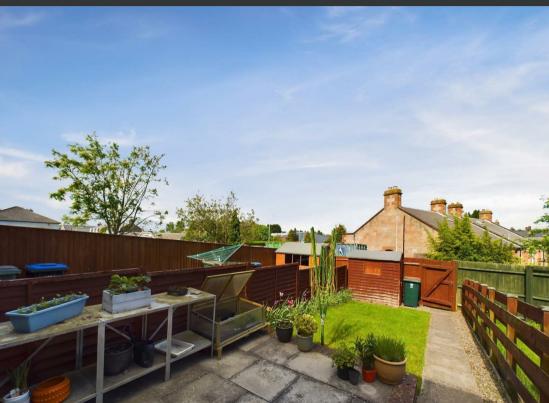

On the ground floor there is an entrance hallway, a spacious living room, and a modern dining kitchen with doors leading out into the rear garden. Onto the first floor there are two spacious double bedrooms and a stylish shower room. To the front of the property there is an area of stone chips and off-street parking. The garden to the rear is a great size and features a slabbed patio, area of lawn, timber shed and decorative planting.