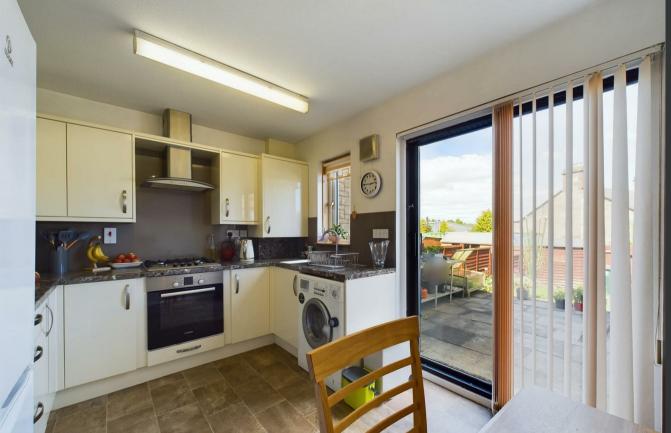

On the ground floor there is an entrance hallway, a spacious living room, and a modern dining kitchen with doors leading out into the rear garden. Onto the first floor there are two spacious double bedrooms and a stylish shower room. To the front of the property there is an area of stone chips and off-street parking. The garden to the rear is a great size and features a slabbed patio, area of lawn, timber shed and decorative planting.