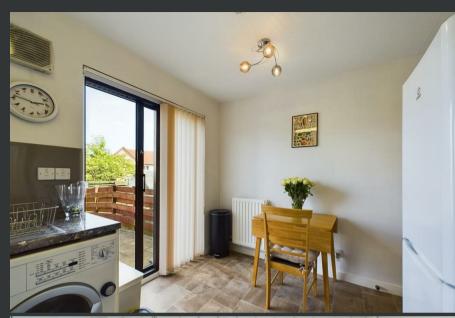

On the ground floor there is an entrance hallway, a spacious living room, and a modern dining kitchen with doors leading out into the rear garden. Onto the first floor there are two spacious double bedrooms and a stylish shower room. To the front of the property there is an area of stone chips and off-street parking. The garden to the rear is a great size and features a slabbed patio, area of lawn, timber shed and decorative planting.