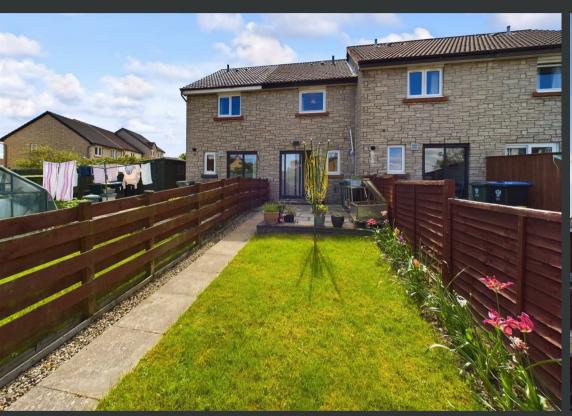

This attractive two-bedroom terraced villa is located within the sought-after Craigie area of Perth. Presented in move-in condition, the property has been tastefully modernised and styled and will no doubt appeal to a wide range of different buyers. It is conveniently located within walking distance of various local amenities including Perth's railway and bus stations and the city centre. It also features gas central heating, double glazing, off-street parking and its own private rear garden.

On the ground floor there is an entrance hallway, a spacious living room, and a modern dining kitchen with doors leading out into the rear garden. Onto the first floor there are two spacious double bedrooms and a stylish shower room. To the front of the property there is an area of stone chips and off-street parking. The garden to the rear is a great size and features a slabbed patio, area of lawn, timber shed and decorative planting.