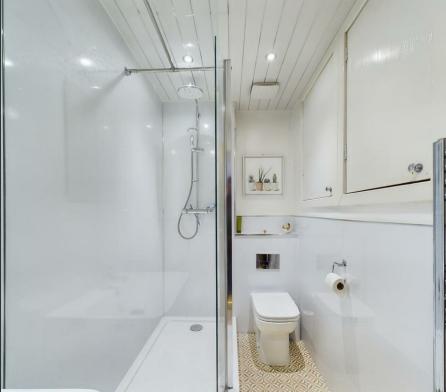

On the ground floor there is an entrance hallway, a spacious living room, and a modern dining kitchen with doors leading out into the rear garden. Onto the first floor there are two spacious double bedrooms and a stylish shower room. To the front of the property there is an area of stone chips and off-street parking. The garden to the rear is a great size and features a slabbed patio, area of lawn, timber shed and decorative planting.