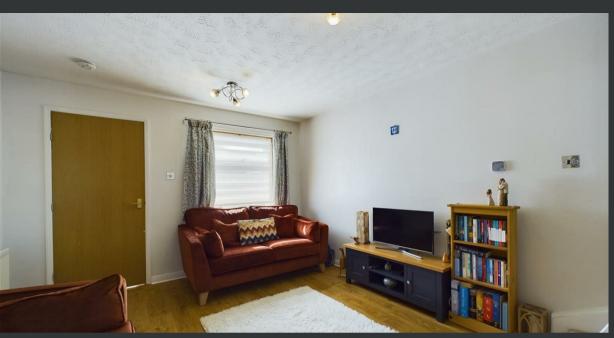

On the ground floor there is an entrance hallway, a spacious living room, and a modern dining kitchen with doors leading out into the rear garden. Onto the first floor there are two spacious double bedrooms and a stylish shower room. To the front of the property there is an area of stone chips and off-street parking. The garden to the rear is a great size and features a slabbed patio, area of lawn, timber shed and decorative planting.