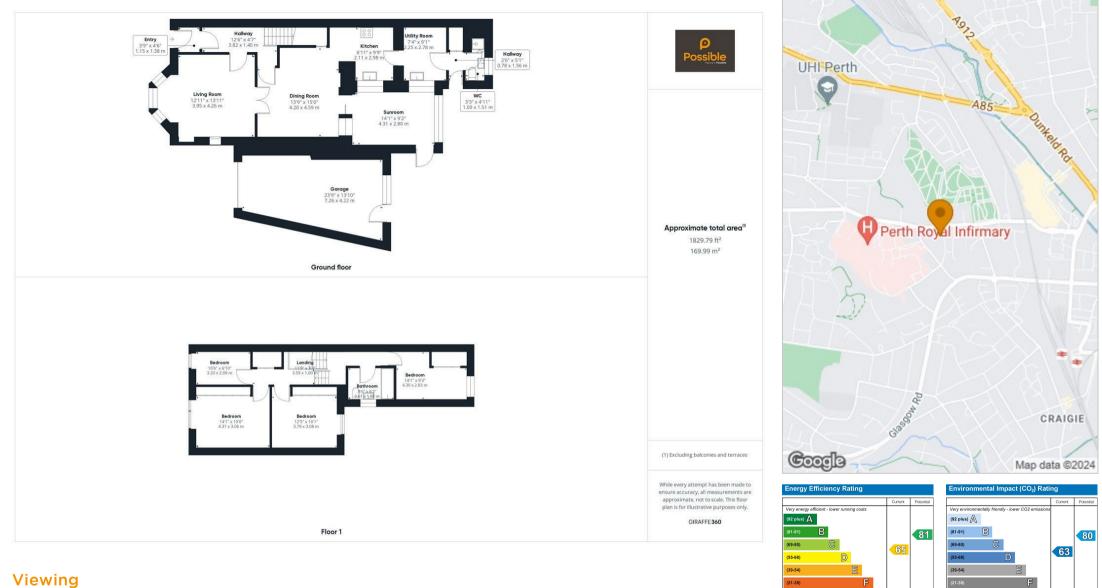

On the ground floor there is an entrance vestibule, central hallway, generous living room with bay window, a formal dining room, bright sunroom, kitchen, utility room and shower room. Onto the first first floor there is a family bathroom and four generously proportioned bedrooms. To the front of the property there is a driveway providing parking for two cars and also leading to the garage equipped with power and lighting. The wonderful garden to the rear enjoys a high degree of privacy and plenty of natural light thanks to the south-to-west-facing aspect. It features a lovely area of decking, large area of lawn and some colourful plants and shrubs.

#### Location

The property is conveniently located and boasts easy access to Peth City Centre via regular bus routes as well as other travel links via the Broxden and Crieff Road roundabouts and is within easy reach to of local amenities, primary and secondary schools, Perth College, local supermarkets and Perth Royal Infirmary.

# $\bigcirc$

Scotland

Not energy efficient - highe

EU Directive 2002/91/EC

Scotland

G

EU Directive 2002/91/EC

ly friendly - higher CO2