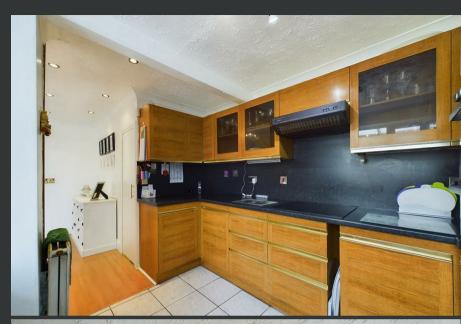

On the ground floor there is an entrance vestibule, central hallway, generous living room with bay window, a formal dining room, bright sunroom, kitchen, utility room and shower room. Onto the first first floor there is a family bathroom and four generously proportioned bedrooms. To the front of the property there is a driveway providing parking for two cars and also leading to the garage equipped with power and lighting. The wonderful garden to the rear enjoys a high degree of privacy and plenty of natural light thanks to the south-to-west-facing aspect. It features a lovely area of decking, large area of lawn and some colourful plants and shrubs.