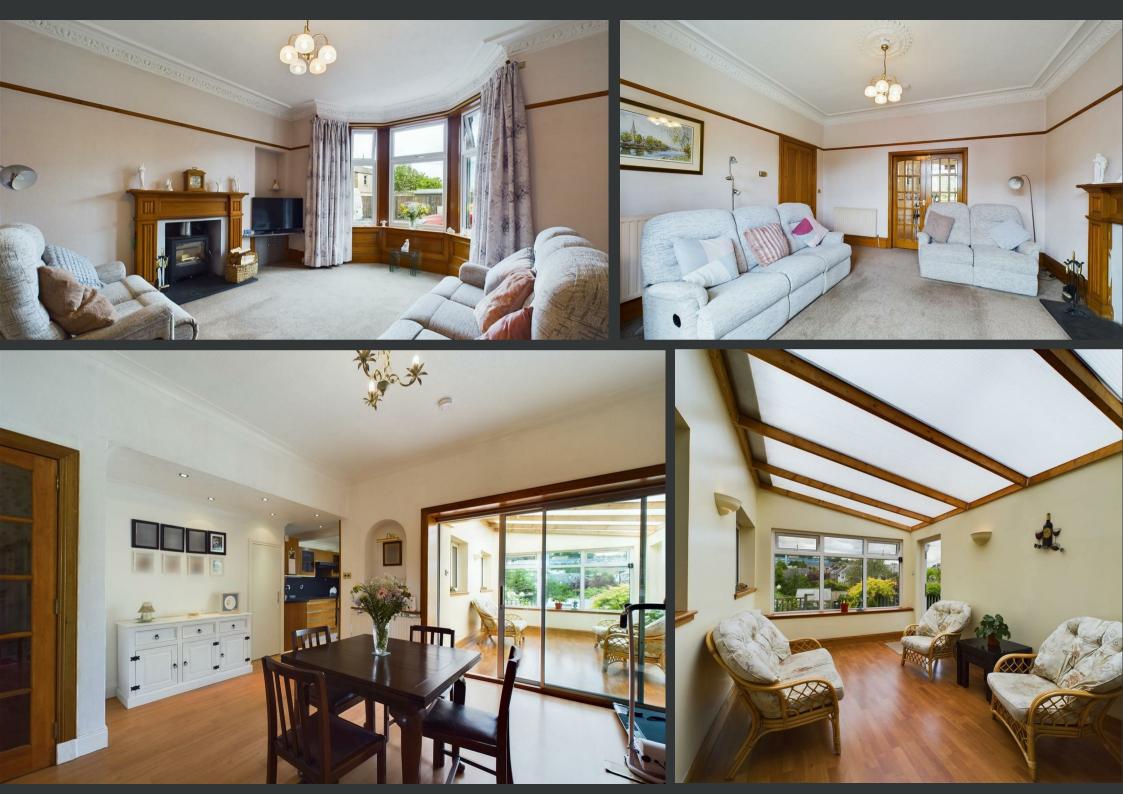

On the ground floor there is an entrance vestibule, central hallway, generous living room with bay window, a formal dining room, bright sunroom, kitchen, utility room and shower room. Onto the first first floor there is a family bathroom and four generously proportioned bedrooms. To the front of the property there is a driveway providing parking for two cars and also leading to the garage equipped with power and lighting. The wonderful garden to the rear enjoys a high degree of privacy and plenty of natural light thanks to the south-to-west-facing aspect. It features a lovely area of decking, large area of lawn and some colourful plants and shrubs.