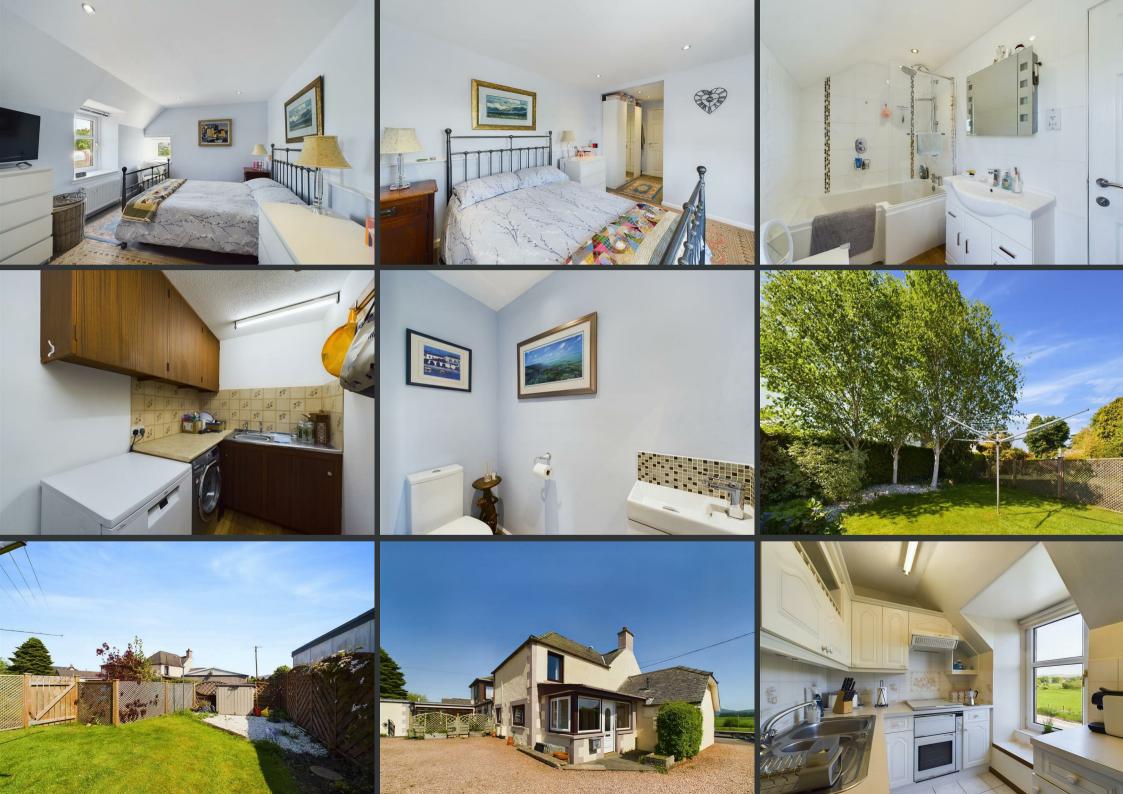

This beautifully appointed 2 bedroom upper villa apartment is located within the quaint Perthshire village of Woodside, located between Perth and Blairgowrie. Positioned on the first floor and full of charm and character, this deceptively spacious and bright home would suit a range of different buyer types. Benefitting from its own private garden and off-street parking for two cars, this attractive home also features gas central heating double glazing and some fine country views.

Accessed at the side of the building, a vestibule gives access to the entrance for the property and leads into accommodation comprising of a central hallway with two cupboards and loft storage space, a handy WC, utility room, bathroom, two double bedrooms, a kitchen, living room and a lovely dining room. To the rear of the property there are two parking spaces which are privately owned by the property. The private area of garden is a lovely space and secluded. It features an area of lawn, some mature trees, decorative planting and a rotary dryer.