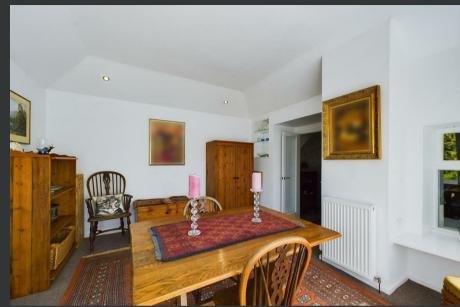

Accessed at the side of the building, a vestibule gives access to the entrance for the property and leads into accommodation comprising of a central hallway with two cupboards and loft storage space, a handy WC, utility room, bathroom, two double bedrooms, a kitchen, living room and a lovely dining room. To the rear of the property there are two parking spaces which are privately owned by the property. The private area of garden is a lovely space and secluded. It features an area of lawn, some mature trees, decorative planting and a rotary dryer.