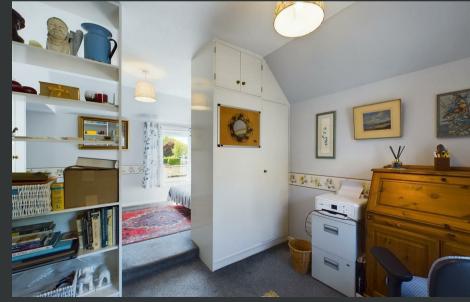

Accessed at the side of the building, a vestibule gives access to the entrance for the property and leads into accommodation comprising of a central hallway with two cupboards and loft storage space, a handy WC, utility room, bathroom, two double bedrooms, a kitchen, living room and a lovely dining room. To the rear of the property there are two parking spaces which are privately owned by the property. The private area of garden is a lovely space and secluded. It features an area of lawn, some mature trees, decorative planting and a rotary dryer.