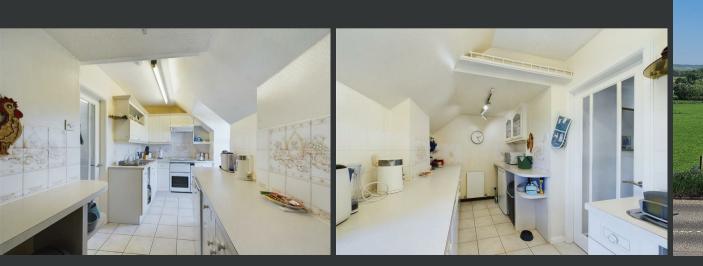

Accessed at the side of the building, a vestibule gives access to the entrance for the property and leads into accommodation comprising of a central hallway with two cupboards and loft storage space, a handy WC, utility room, bathroom, two double bedrooms, a kitchen, living room and a lovely dining room. To the rear of the property there are two parking spaces which are privately owned by the property. The private area of garden is a lovely space and secluded. It features an area of lawn, some mature trees, decorative planting and a rotary dryer.