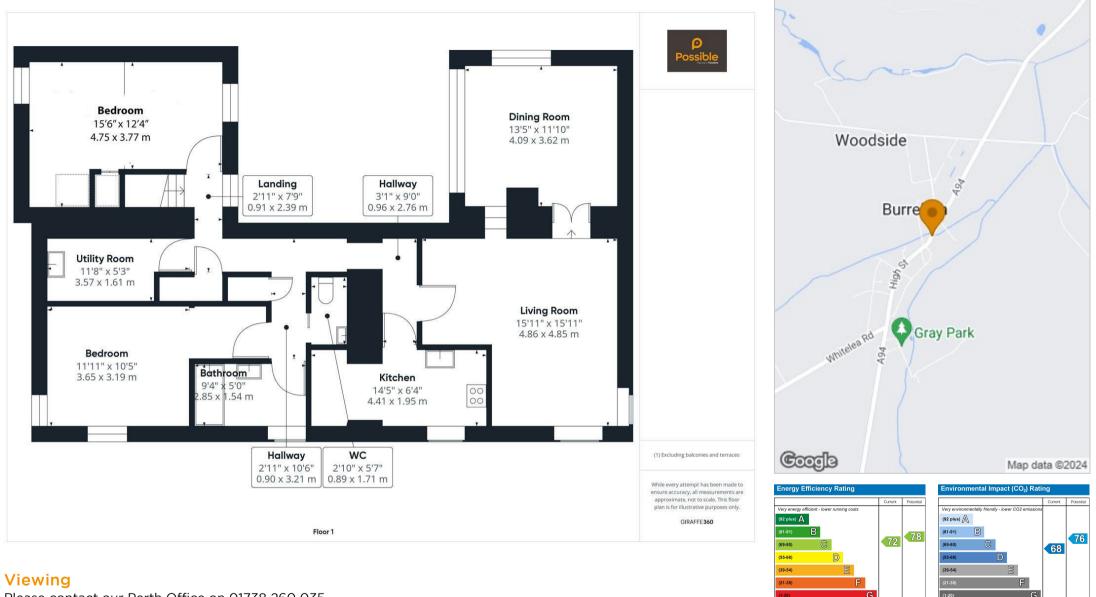

Accessed at the side of the building, a vestibule gives access to the entrance for the property and leads into accommodation comprising of a central hallway with two cupboards and loft storage space, a handy WC, utility room, bathroom, two double bedrooms, a kitchen, living room and a lovely dining room. To the rear of the property there are two parking spaces which are privately owned by the property. The private area of garden is a lovely space and secluded. It features an area of lawn, some mature trees, decorative planting and a rotary dryer.

## Location

Woodside and Burrelton are two neighbouring villages ideal for the commuter and have the benefit of many local amenities including a primary school, convenience store, church, village hall, play park, butcher, Inn with restaurant and park with tennis courts. There is also a bowling club and football pitch in the village and secondary schooling can be found in the nearby town of Blairgowrie or city of Perth. The property is also ideally located for outdoor enthusiasts with a variety of walks and off road cycling available nearby.