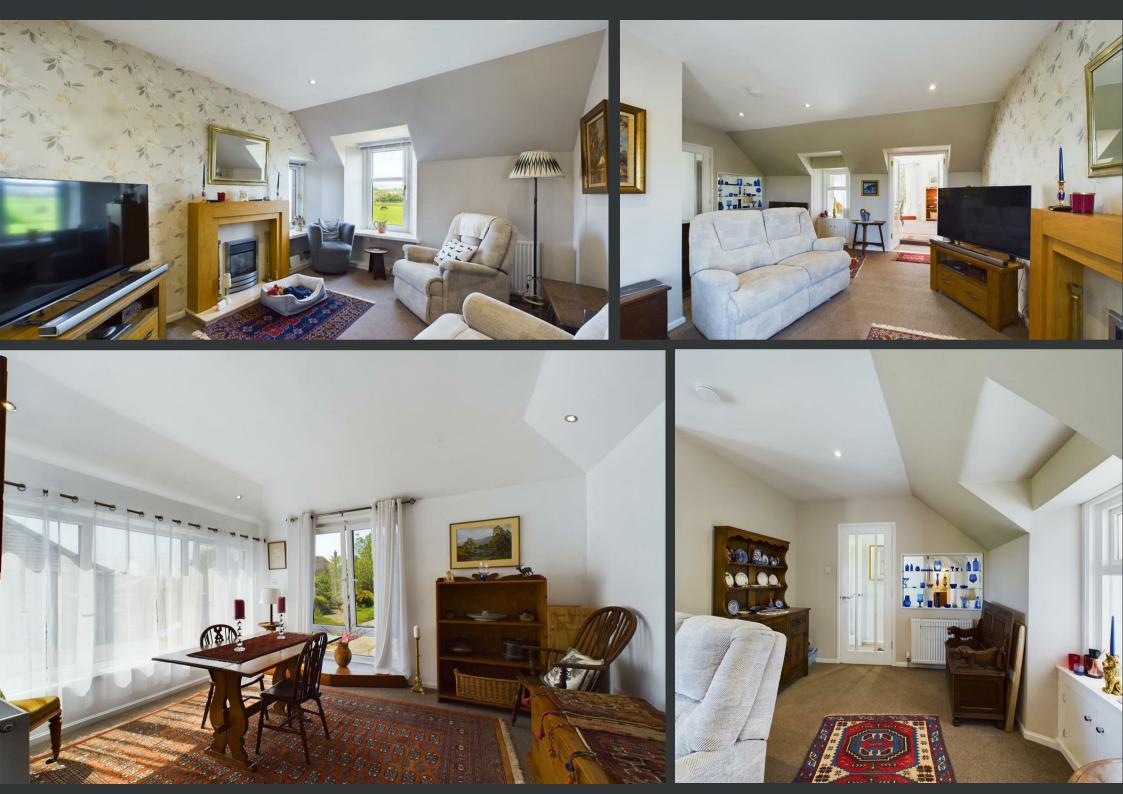

This beautifully appointed 2 bedroom upper villa apartment is located within the quaint Perthshire village of Woodside, located between Perth and Blairgowrie. Positioned on the first floor and full of charm and character, this deceptively spacious and bright home would suit a range of different buyer types. Benefitting from its own private garden and off-street parking for two cars, this attractive home also features gas central heating double glazing and some fine country views.

Accessed at the side of the building, a vestibule gives access to the entrance for the property and leads into accommodation comprising of a central hallway with two cupboards and loft storage space, a handy WC, utility room, bathroom, two double bedrooms, a kitchen, living room and a lovely dining room. To the rear of the property there are two parking spaces which are privately owned by the property. The private area of garden is a lovely space and secluded. It features an area of lawn, some mature trees, decorative planting and a rotary dryer.