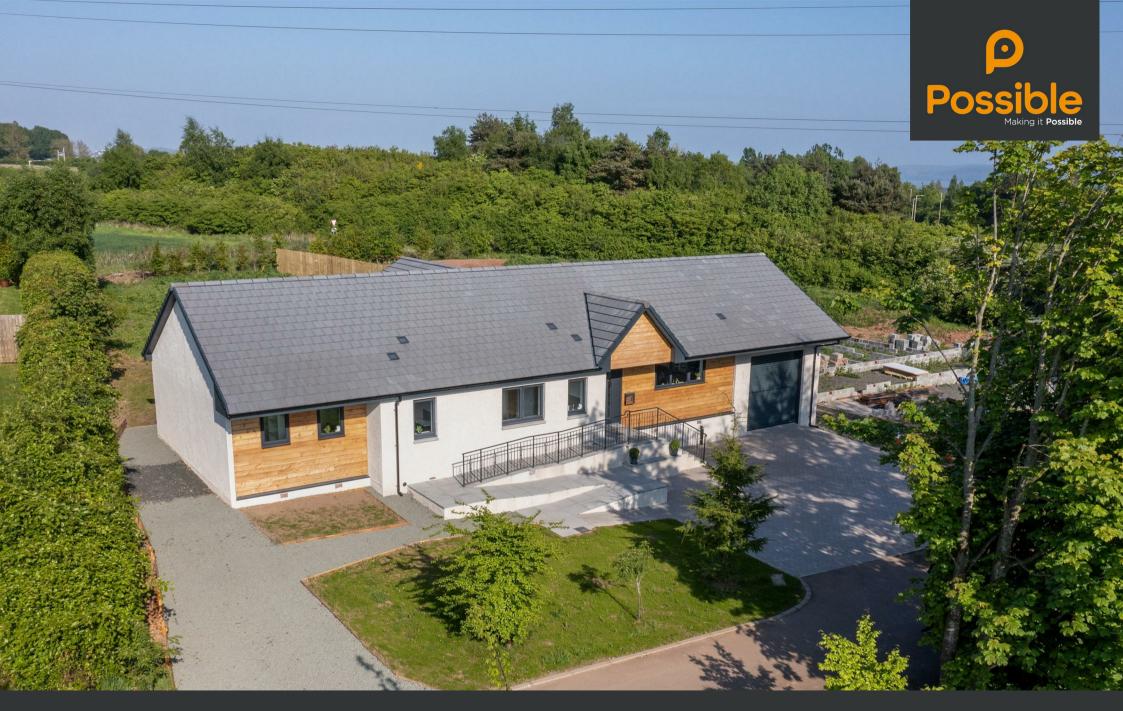

This newly completed, luxurious and highly energy efficient 4 bedroom (2 en-suite) detached bungalow enjoys a peaceful and convenient position within the small, exclusive hamlet of Wellwood, close to the village of Longforgan – just 7 miles from Dundee. Boasting exceptionally spacious and bright accommodation extending to over 2100sqft, this stunning home is further enhanced by a wealth of storage space, plentiful off-street parking, a large double garage measuring 9m x 5m and some fine country views. Other notable features including high-quality kitchen and sanitaryware, underfloor heating, three bathrooms, the highest standards of insulation, high-quality doors and fixtures and private garden grounds extending to around ½ an acre in size.

The accommodation consists of an entrance vestibule, central hallway, stylish WC, a beautiful triple-aspect living room with vaulted ceiling, a large kitchen/dining/family room, separate utility room, family bathroom with separate shower enclosure, a superb master suite with en-suite shower room and walk-in wardrobe and three additional double bedrooms – with one also boasting a further en-suite shower room.