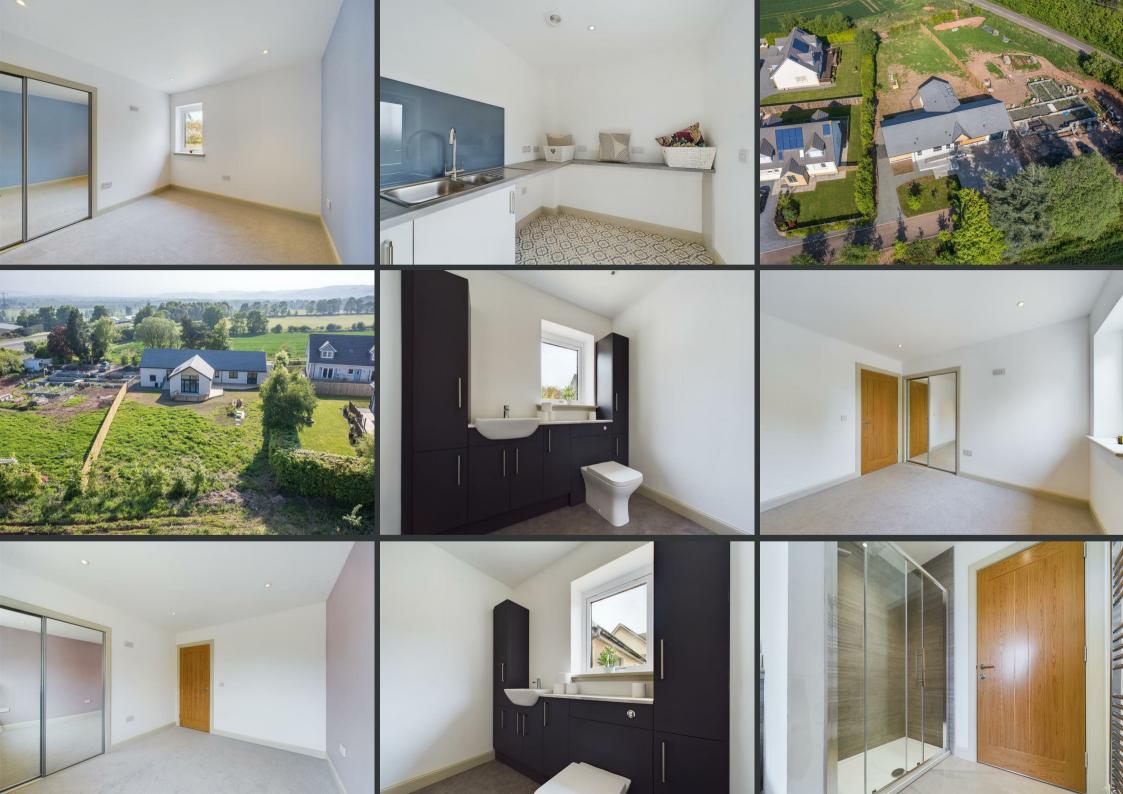

This newly completed, luxurious and highly energy efficient 4 bedroom (2 en-suite) detached bungalow enjoys a peaceful and convenient position within the small, exclusive hamlet of Wellwood, close to the village of Longforgan – just 7 miles from Dundee. Boasting exceptionally spacious and bright accommodation extending to over 2100sqft, this stunning home is further enhanced by a wealth of storage space, plentiful off-street parking, a large double garage measuring 9m x 5m and some fine country views. Other notable features including high-quality kitchen and sanitaryware, underfloor heating, three bathrooms, the highest standards of insulation, high-quality doors and fixtures and private garden grounds extending to around ½ an acre in size.

The accommodation consists of an entrance vestibule, central hallway, stylish WC, a beautiful triple-aspect living room with vaulted ceiling, a large kitchen/dining/family room, separate utility room, family bathroom with separate shower enclosure, a superb master suite with en-suite shower room and walk-in wardrobe and three additional double bedrooms – with one also boasting a further en-suite shower room.