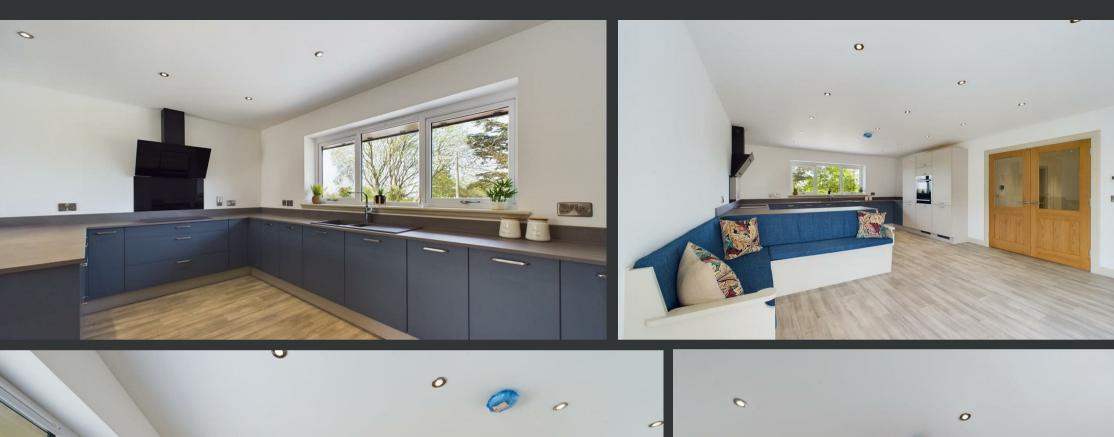

This newly completed, luxurious and highly energy efficient 4 bedroom (2 en-suite) detached bungalow enjoys a peaceful and convenient position within the small, exclusive hamlet of Wellwood, close to the village of Longforgan – just 7 miles from Dundee. Boasting exceptionally spacious and bright accommodation extending to over 2100sqft, this stunning home is further enhanced by a wealth of storage space, plentiful off-street parking, a large double garage measuring 9m x 5m and some fine country views. Other notable features including high-quality kitchen and sanitaryware, underfloor heating, three bathrooms, the highest standards of insulation, high-quality doors and fixtures and private garden grounds extending to around ½ an acre in size.

The accommodation consists of an entrance vestibule, central hallway, stylish WC, a beautiful triple-aspect living room with vaulted ceiling, a large kitchen/dining/family room, separate utility room, family bathroom with separate shower enclosure, a superb master suite with en-suite shower room and walk-in wardrobe and three additional double bedrooms – with one also boasting a further en-suite shower room.