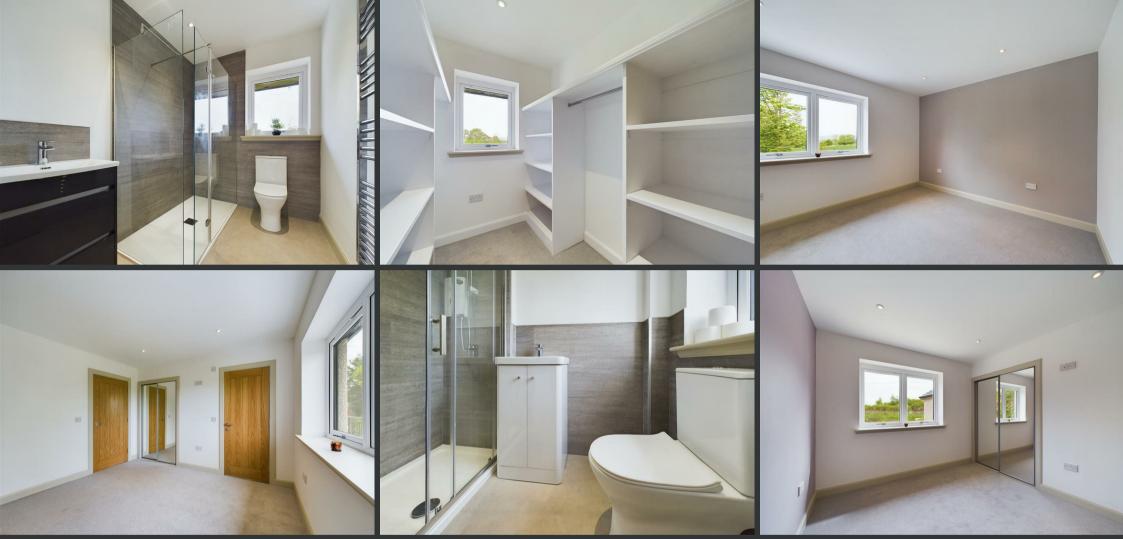

This newly completed, luxurious and highly energy efficient 4 bedroom (2 en-suite) detached bungalow enjoys a peaceful and convenient position within the small, exclusive hamlet of Wellwood, close to the village of Longforgan – just 7 miles from Dundee. Boasting exceptionally spacious and bright accommodation extending to over 2100sqft, this stunning home is further enhanced by a wealth of storage space, plentiful off-street parking, a large double garage measuring 9m x 5m and some fine country views. Other notable features including high-quality kitchen and sanitaryware, underfloor heating, three bathrooms, the highest standards of insulation, high-quality doors and fixtures and private garden grounds extending to around ½ an acre in size.

The accommodation consists of an entrance vestibule, central hallway, stylish WC, a beautiful triple-aspect living room with vaulted ceiling, a large kitchen/dining/family room, separate utility room, family bathroom with separate shower enclosure, a superb master suite with en-suite shower room and walk-in wardrobe and three additional double bedrooms – with one also boasting a further en-suite shower room.