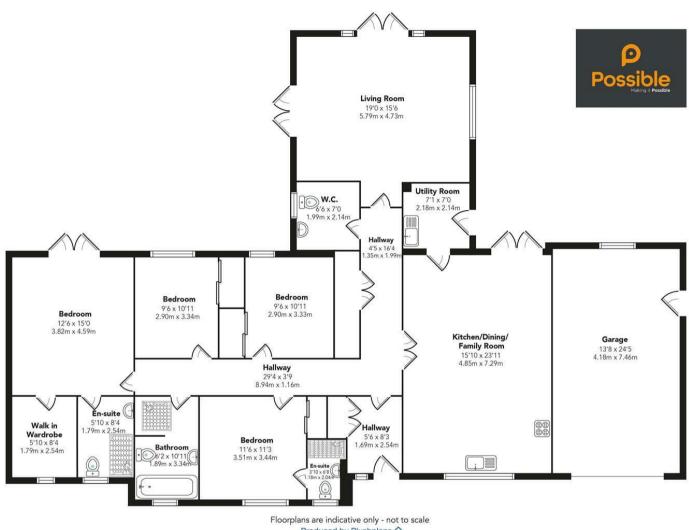

This newly completed, luxurious and highly energy efficient 4 bedroom (2 en-suite) detached bungalow enjoys a peaceful and convenient position within the small, exclusive hamlet of Wellwood, close to the village of Longforgan – just 7 miles from Dundee. Boasting exceptionally spacious and bright accommodation extending to over 2100sqft, this stunning home is further enhanced by a wealth of storage space, plentiful off-street parking, a large double garage measuring 9m x 5m and some fine country views. Other notable features including high-quality kitchen and sanitaryware, underfloor heating, three bathrooms, the highest standards of insulation, high-quality doors and fixtures and private garden grounds extending to around ½ an acre in size.

The accommodation consists of an entrance vestibule, central hallway, stylish WC, a beautiful triple-aspect living room with vaulted ceiling, a large kitchen/dining/family room, separate utility room, family bathroom with separate shower enclosure, a superb master suite with en-suite shower room and walk-in wardrobe and three additional double bedrooms – with one also boasting a further en-suite shower room.