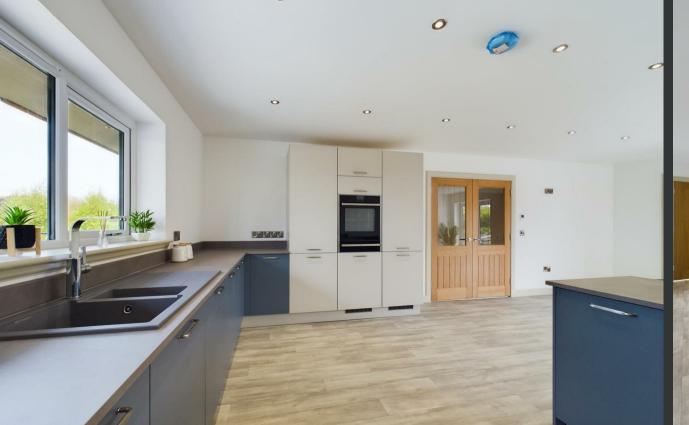

This newly completed, luxurious and highly energy efficient 4 bedroom (2 en-suite) detached bungalow enjoys a peaceful and convenient position within the small, exclusive hamlet of Wellwood, close to the village of Longforgan – just 7 miles from Dundee. Boasting exceptionally spacious and bright accommodation extending to over 2100sqft, this stunning home is further enhanced by a wealth of storage space, plentiful off-street parking, a large double garage measuring 9m x 5m and some fine country views. Other notable features including high-quality kitchen and sanitaryware, underfloor heating, three bathrooms, the highest standards of insulation, high-quality doors and fixtures and private garden grounds extending to around ½ an acre in size.

The accommodation consists of an entrance vestibule, central hallway, stylish WC, a beautiful triple-aspect living room with vaulted ceiling, a large kitchen/dining/family room, separate utility room, family bathroom with separate shower enclosure, a superb master suite with en-suite shower room and walk-in wardrobe and three additional double bedrooms – with one also boasting a further en-suite shower room.