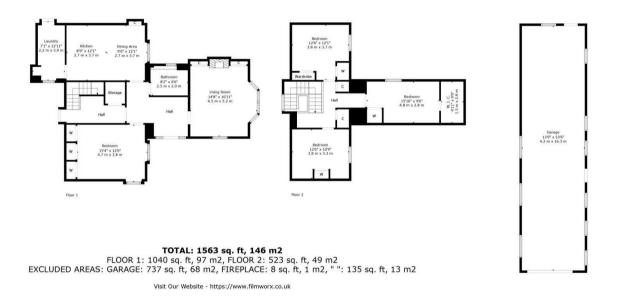

On the ground floor there is an impressive entrance hallway with stairs to the first floor and large storage cupboard, a spacious living room with front-facing bay window and open fire, a modern bathroom, a large double bedroom with built-in storage, a generous dining kitchen and a separate laundry room. Onto the first floor there are 3 bedrooms all with built in storage space. The property sits centrally within the extensive garden grounds and is ideally set back from the street, resulting in a high degree of privacy. The size and orientation of the garden grounds may also offer potential for extending the current living space or development. The garden grounds feature sprawling areas of lawn a selection of colourful plants, mature trees and shrubs and a large driveway and turning point providing plentiful off-street parking. There is also a large detached garage/workshop equipped with power, lighting and water supply and may offer potential for conversion into a studio or separate dwelling subject to necessary permissions being obtained.