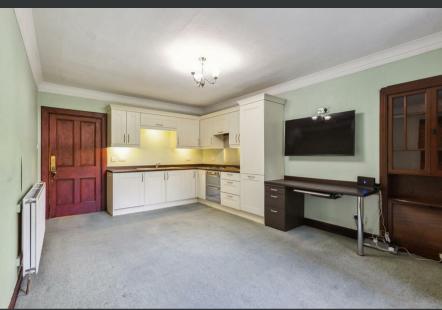

On the ground floor there is an impressive entrance hallway with stairs to the first floor and large storage cupboard, a spacious living room with front-facing bay window and open fire, a modern bathroom, a large double bedroom with built-in storage, a generous dining kitchen and a separate laundry room. Onto the first floor there are 3 bedrooms all with built in storage space. The property sits centrally within the extensive garden grounds and is ideally set back from the street, resulting in a high degree of privacy. The size and orientation of the garden grounds may also offer potential for extending the current living space or development. The garden grounds feature sprawling areas of lawn a selection of colourful plants, mature trees and shrubs and a large driveway and turning point providing plentiful off-street parking. There is also a large detached garage/workshop equipped with power, lighting and water supply and may offer potential for conversion into a studio or separate dwelling subject to necessary permissions being obtained.