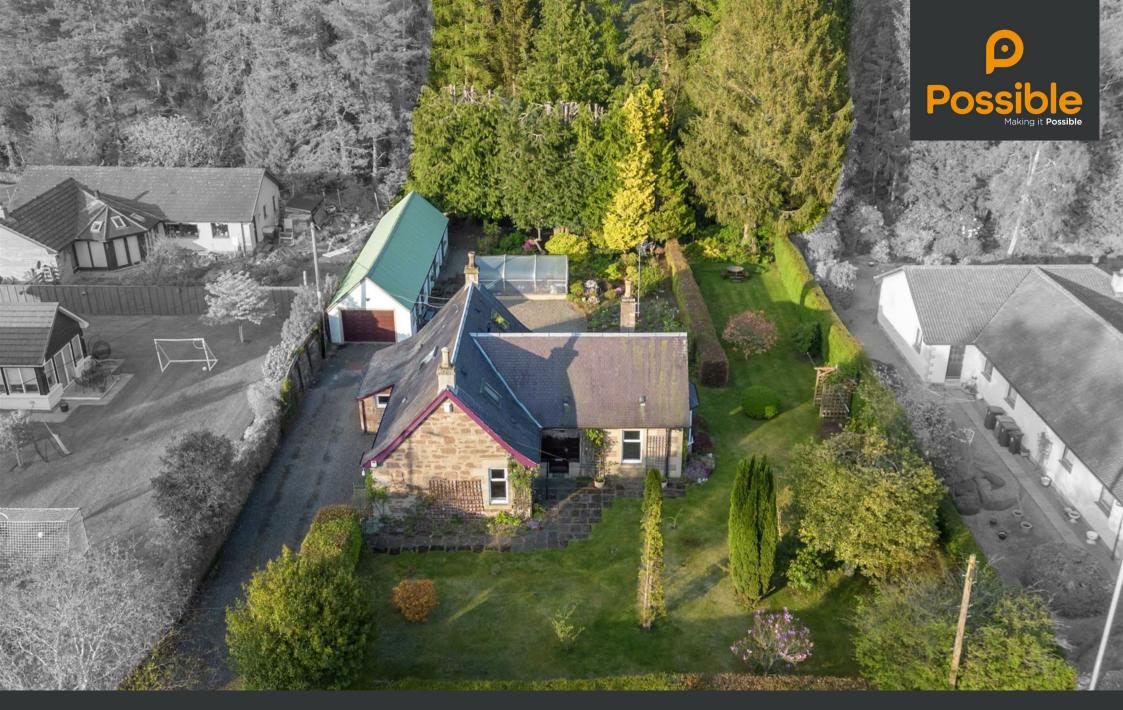

This charming 4 bedroom detached home is set within extensive garden grounds and is located in a sought-after area of Blairgowrie. Boasting plenty of character and charm throughout, this eye-catching property is full of potential and may also offer further scope for extending the current living space or development within the grounds. It also features gas central heating double glazing plentiful off street parking and a large detached garage/workshop.

On the ground floor there is an impressive entrance hallway with stairs to the first floor and large storage cupboard, a spacious living room with front-facing bay window and open fire, a modern bathroom, a large double bedroom with built-in storage, a generous dining kitchen and a separate laundry room. Onto the first floor there are 3 bedrooms all with built in storage space. The property sits centrally within the extensive garden grounds and is ideally set back from the street, resulting in a high degree of privacy. The size and orientation of the garden grounds may also offer potential for extending the current living space or development. The garden grounds feature sprawling areas of lawn a selection of colourful plants, mature trees and shrubs and a large driveway and turning point providing plentiful off-street parking. There is also a large detached garage/workshop equipped with power, lighting and water supply and may offer potential for conversion into a studio or separate dwelling subject to necessary permissions being obtained.