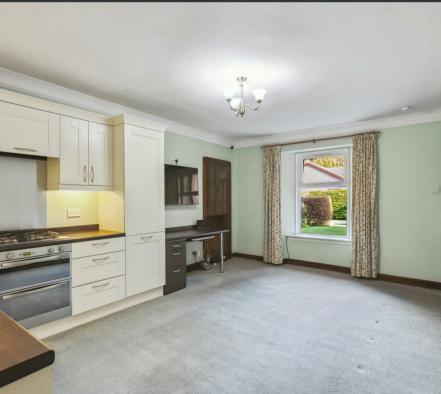

On the ground floor there is an impressive entrance hallway with stairs to the first floor and large storage cupboard, a spacious living room with front-facing bay window and open fire, a modern bathroom, a large double bedroom with built-in storage, a generous dining kitchen and a separate laundry room. Onto the first floor there are 3 bedrooms all with built in storage space. The property sits centrally within the extensive garden grounds and is ideally set back from the street, resulting in a high degree of privacy. The size and orientation of the garden grounds may also offer potential for extending the current living space or development. The garden grounds feature sprawling areas of lawn a selection of colourful plants, mature trees and shrubs and a large driveway and turning point providing plentiful off-street parking. There is also a large detached garage/workshop equipped with power, lighting and water supply and may offer potential for conversion into a studio or separate dwelling subject to necessary permissions being obtained.