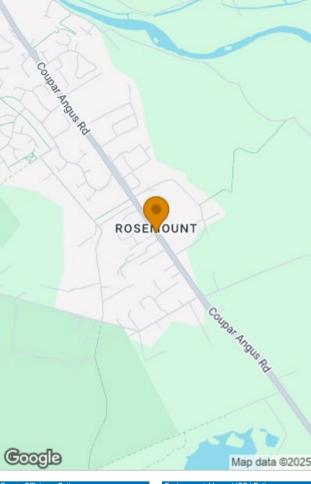

## Offers over £325,000

Blairgowrie lies in the heart of northern Perthshire offering access to some of the finest shooting, salmon fishing and other outdoor pursuits. There are numerous quality golf courses within easy reach including the famous Rosemount and Landsdowne courses on Golf Course Road itself. This property offers easy access to all that this part of Perthshire has to offer, and yet is only 20 minutes drive from both the major cities of Perth and Dundee. The central belt can be easily reached in approximately one hours drive and Edinburgh airport is approximately one hour twenty minutes away. There is also a local bus stop very close by and easy access to the various shops, cafes, supermarkets and schooling within the town.