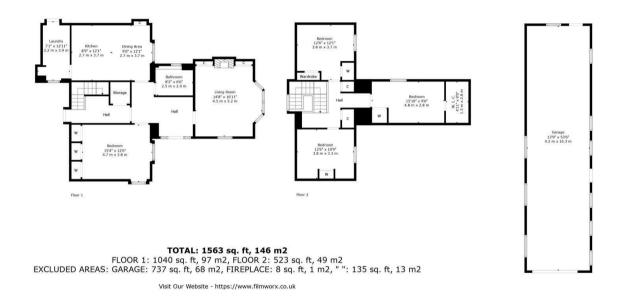

On the ground floor there is an impressive entrance hallway with stairs to the first floor and large storage cupboard, a spacious living room with front-facing bay window and open fire, a modern bathroom, a large double bedroom with built-in storage, a generous dining kitchen and a separate laundry room. Onto the first floor there are 3 bedrooms all with built in storage space. The property sits centrally within the extensive garden grounds and is ideally set back from the street, resulting in a high degree of privacy. The size and orientation of the garden grounds may also offer potential for extending the current living space or development. The garden grounds feature sprawling areas of lawn a selection of colourful plants, mature trees and shrubs and a large driveway and turning point providing plentiful off-street parking. There is also a large detached garage/workshop equipped with power, lighting and water supply and may offer potential for conversion into a studio or separate dwelling subject to necessary permissions being obtained.