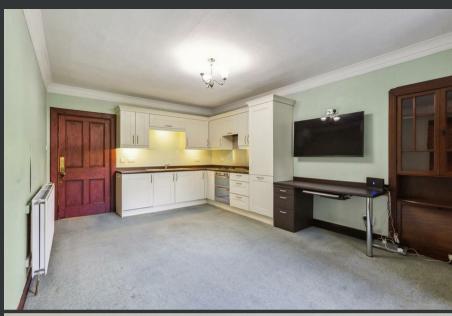

On the ground floor there is an impressive entrance hallway with stairs to the first floor and large storage cupboard, a spacious living room with front-facing bay window and open fire, a modern bathroom, a large double bedroom with built-in storage, a generous dining kitchen and a separate laundry room. Onto the first floor there are 3 bedrooms all with built in storage space. The property sits centrally within the extensive garden grounds and is ideally set back from the street, resulting in a high degree of privacy. The size and orientation of the garden grounds may also offer potential for extending the current living space or development. The garden grounds feature sprawling areas of lawn a selection of colourful plants, mature trees and shrubs and a large driveway and turning point providing plentiful off-street parking. There is also a large detached garage/workshop equipped with power, lighting and water supply and may offer potential for conversion into a studio or separate dwelling subject to necessary permissions being obtained.