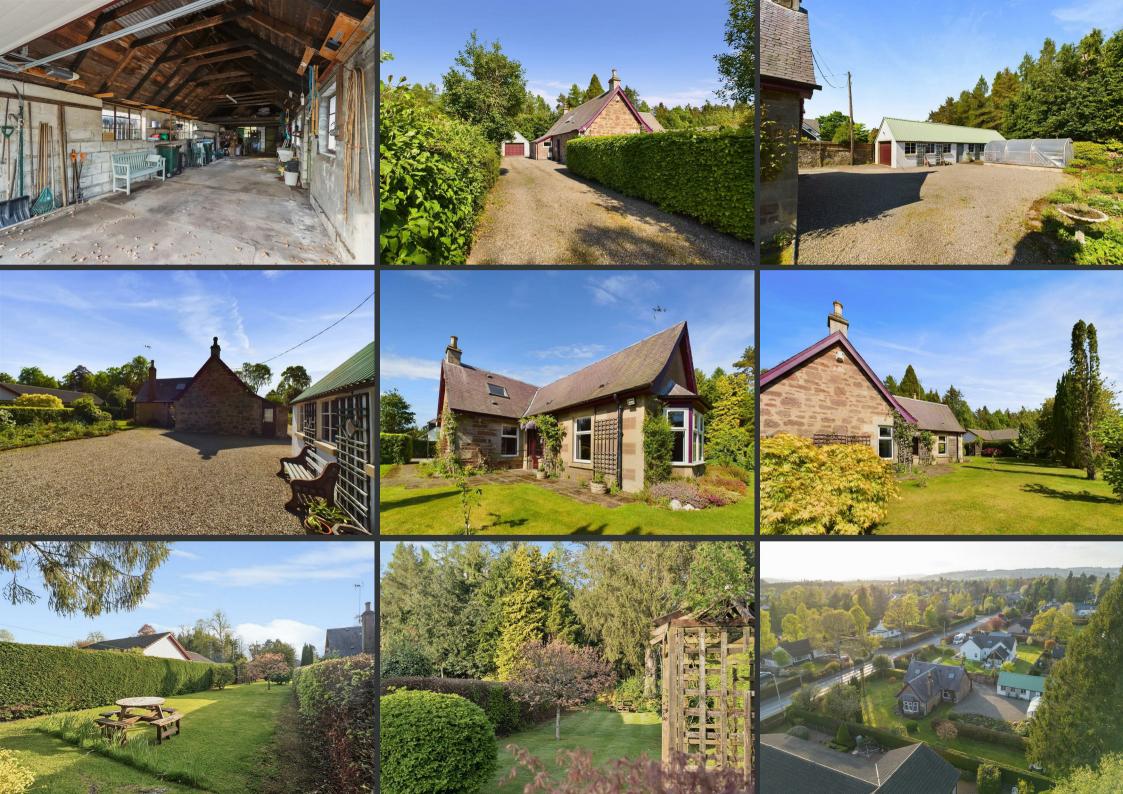

This charming 4 bedroom detached home is set within extensive garden grounds and is located in a sought-after area of Blairgowrie. Boasting plenty of character and charm throughout, this eye-catching property is full of potential and may also offer further scope for extending the current living space or development within the grounds. It also features gas central heating double glazing plentiful off street parking and a large detached garage/workshop.

On the ground floor there is an impressive entrance hallway with stairs to the first floor and large storage cupboard, a spacious living room with front-facing bay window and open fire, a modern bathroom, a large double bedroom with built-in storage, a generous dining kitchen and a separate laundry room. Onto the first floor there are 3 bedrooms all with built in storage space. The property sits centrally within the extensive garden grounds and is ideally set back from the street, resulting in a high degree of privacy. The size and orientation of the garden grounds may also offer potential for extending the current living space or development. The garden grounds feature sprawling areas of lawn a selection of colourful plants, mature trees and shrubs and a large driveway and turning point providing plentiful off-street parking. There is also a large detached garage/workshop equipped with power, lighting and water supply and may offer potential for conversion into a studio or separate dwelling subject to necessary permissions being obtained.