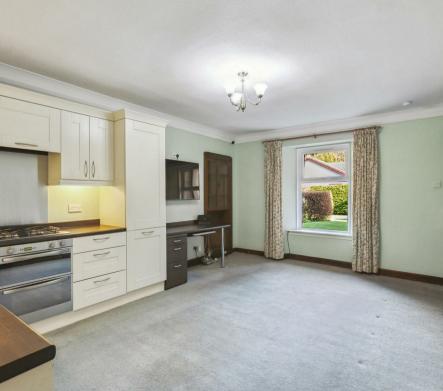

On the ground floor there is an impressive entrance hallway with stairs to the first floor and large storage cupboard, a spacious living room with front-facing bay window and open fire, a modern bathroom, a large double bedroom with built-in storage, a generous dining kitchen and a separate laundry room. Onto the first floor there are 3 bedrooms all with built in storage space. The property sits centrally within the extensive garden grounds and is ideally set back from the street, resulting in a high degree of privacy. The size and orientation of the garden grounds may also offer potential for extending the current living space or development. The garden grounds feature sprawling areas of lawn a selection of colourful plants, mature trees and shrubs and a large driveway and turning point providing plentiful off-street parking. There is also a large detached garage/workshop equipped with power, lighting and water supply and may offer potential for conversion into a studio or separate dwelling subject to necessary permissions being obtained.