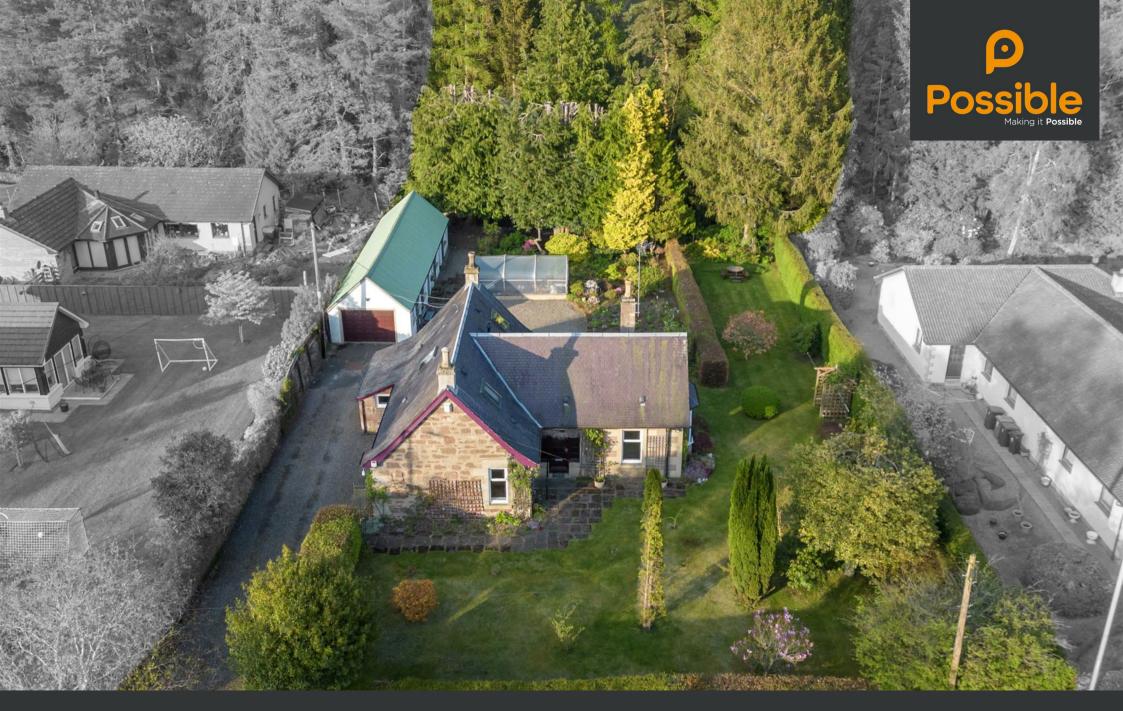

This charming 4 bedroom detached home is set within extensive garden grounds and is located in a sought-after area of Blairgowrie. Boasting plenty of character and charm throughout, this eye-catching property is full of potential and may also offer further scope for extending the current living space or development within the grounds. It also features gas central heating double glazing plentiful off street parking and a large detached garage/workshop.

On the ground floor there is an impressive entrance hallway with stairs to the first floor and large storage cupboard, a spacious living room with front-facing bay window and open fire, a modern bathroom, a large double bedroom with built-in storage, a generous dining kitchen and a separate laundry room. Onto the first floor there are 3 bedrooms all with built in storage space. The property sits centrally within the extensive garden grounds and is ideally set back from the street, resulting in a high degree of privacy. The size and orientation of the garden grounds may also offer potential for extending the current living space or development. The garden grounds feature sprawling areas of lawn a selection of colourful plants, mature trees and shrubs and a large driveway and turning point providing plentiful off-street parking. There is also a large detached garage/workshop equipped with power, lighting and water supply and may offer potential for conversion into a studio or separate dwelling subject to necessary permissions being obtained.