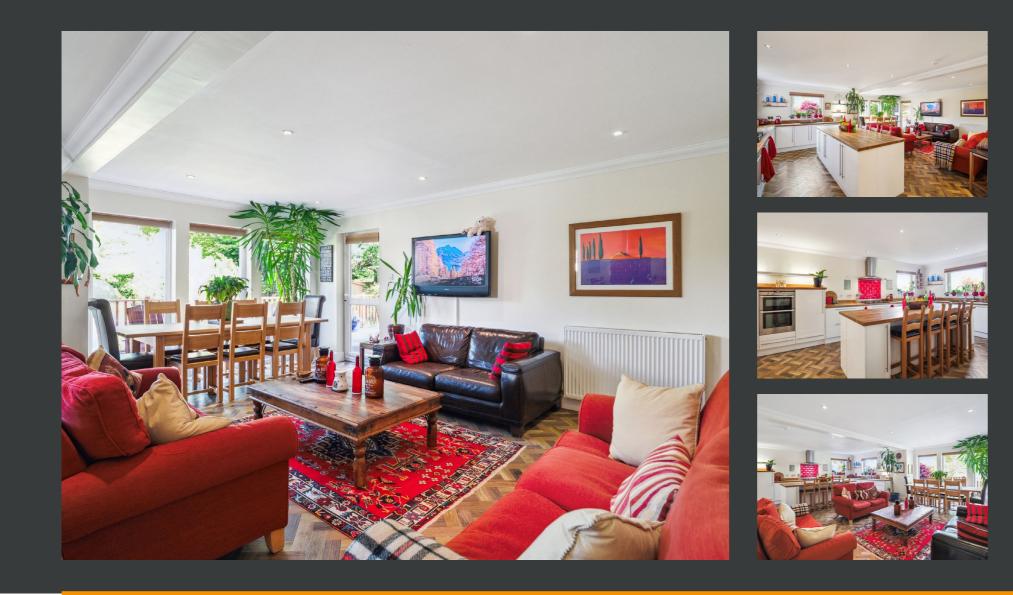

On the ground floor there is an impressive entrance hallway, a generous living room which opens into a pleasant sitting room, a handy downstairs WC, utility room, a large en-suite double bedroom which could be used as a home office/studio or guest accommodation and the undoubted heart of the home – a fantastic open-plan kitchen/family/dining room. Onto the first floor there is a large double bedroom with its own en-suite bathroom, two further double bedrooms which share use of a Jack-and-Jill bathroom and a further double bedroom which is currently used as an office. Onto the top floor there is a landing with space for furniture, a large double bedroom and a notably generous bathroom. To the front of the property there is a large monobloc driveway providing plenty of offstreet parking, two areas of lawn and some colourful trees/shrubs. To the rear of the property there is a section of decking providing space for relaxing and al-fresco dining and a generous area of lawn wrapping around both sides of the property.