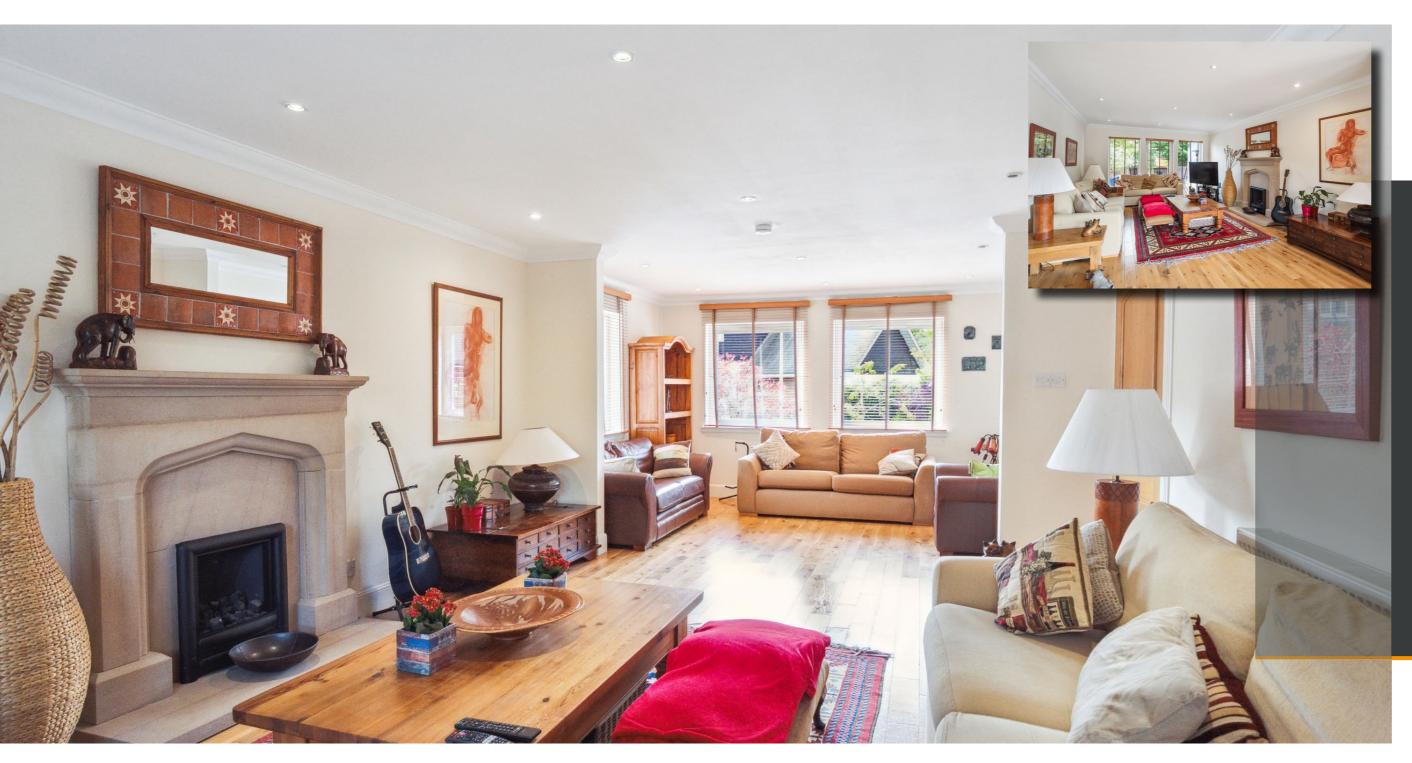

This exceptionally spacious 6 bedroom luxury detached villa is presented in superb condition and offers versatile accommodation spread over three floors. Boasting a welcome degree of charm, character and eye-catching features, this fantastic home also enjoys a peaceful location within an exclusive cul-desac just a few minutes drive from Perth. It also features gas central heating, double glazing, a wealth of natural light, some lovely views, an abundance of storage space, plentiful off-street parking and attractive garden grounds.

On the ground floor there is an impressive entrance hallway, a generous living room which opens into a pleasant sitting room, a handy downstairs WC, utility room, a large en-suite double bedroom which could be used as a home office/studio or guest accommodation and the undoubted heart of the home – a fantastic open-plan kitchen/family/dining room. Onto the first floor there is a large double bedroom with its own en-suite bathroom, two further double bedrooms which share use of a Jack-and-Jill bathroom and a further double bedroom which is currently used as an office. Onto the top floor there is a landing with space for furniture, a large double bedroom and a notably generous bathroom. To the front of the property there is a large monobloc driveway providing plenty of offstreet parking, two areas of lawn and some colourful trees/shrubs. To the rear of the property there is a section of decking providing space for relaxing and al-fresco dining and a generous area of lawn wrapping around both sides of the property.