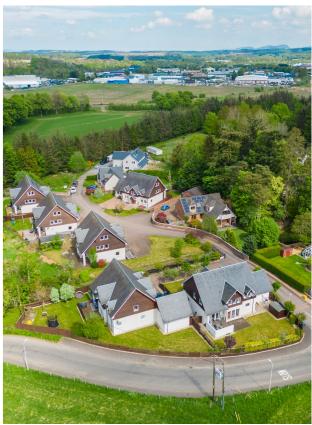

This exceptionally spacious 6 bedroom luxury detached villa is presented in superb condition and offers versatile accommodation spread over three floors. Boasting a welcome degree of charm, character and eye-catching features, this fantastic home also enjoys a peaceful location within an exclusive cul-desac just a few minutes drive from Perth. It also features gas central heating, double glazing, a wealth of natural light, some lovely views, an abundance of storage space, plentiful off-street parking and attractive garden grounds.

On the ground floor there is an impressive entrance hallway, a generous living room which opens into a pleasant sitting room, a handy downstairs WC, utility room, a large en-suite double bedroom which could be used as a home office/studio or guest accommodation and the undoubted heart of the home – a fantastic open-plan kitchen/family/dining room. Onto the first floor there is a large double bedroom with its own en-suite bathroom, two further double bedrooms which share use of a Jack-and-Jill bathroom and a further double bedroom which is currently used as an office. Onto the top floor there is a landing with space for furniture, a large double bedroom and a notably generous bathroom. To the front of the property there is a large monobloc driveway providing plenty of offstreet parking, two areas of lawn and some colourful trees/shrubs. To the rear of the property there is a section of decking providing space for relaxing and al-fresco dining and a generous area of lawn wrapping around both sides of the property.