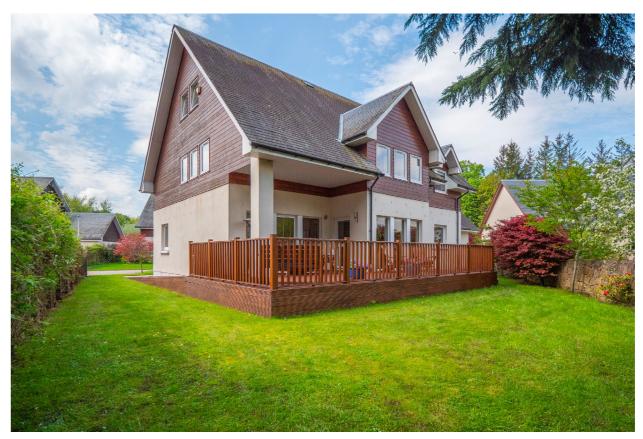

This exceptionally spacious 6 bedroom luxury detached villa is presented in superb condition and offers versatile accommodation spread over three floors. Boasting a welcome degree of charm, character and eye-catching features, this fantastic home also enjoys a peaceful location within an exclusive cul-desac just a few minutes drive from Perth. It also features gas central heating, double glazing, a wealth of natural light, some lovely views, an abundance of storage space, plentiful off-street parking and attractive garden grounds.

On the ground floor there is an impressive entrance hallway, a generous living room which opens into a pleasant sitting room, a handy downstairs WC, utility room, a large en-suite double bedroom which could be used as a home office/studio or guest accommodation and the undoubted heart of the home – a fantastic open-plan kitchen/family/dining room. Onto the first floor there is a large double bedroom with its own en-suite bathroom, two further double bedrooms which share use of a Jack-and-Jill bathroom and a further double bedroom which is currently used as an office. Onto the top floor there is a landing with space for furniture, a large double bedroom and a notably generous bathroom. To the front of the property there is a large monobloc driveway providing plenty of offstreet parking, two areas of lawn and some colourful trees/shrubs. To the rear of the property there is a section of decking providing space for relaxing and al-fresco dining and a generous area of lawn wrapping around both sides of the property.