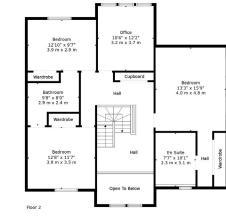

On the ground floor there is an impressive entrance hallway, a generous living room which opens into a pleasant sitting room, a handy downstairs WC, utility room, a large en-suite double bedroom which could be used as a home office/studio or guest accommodation and the undoubted heart of the home – a fantastic open-plan kitchen/family/dining room. Onto the first floor there is a large double bedroom with its own en-suite bathroom, two further double bedrooms which share use of a Jack-and-Jill bathroom and a further double bedroom which is currently used as an office. Onto the top floor there is a landing with space for furniture, a large double bedroom and a notably generous bathroom. To the front of the property there is a large monobloc driveway providing plenty of offstreet parking, two areas of lawn and some colourful trees/shrubs. To the rear of the property there is a section of decking providing space for relaxing and al-fresco dining and a generous area of lawn wrapping around both sides of the property.

All Measurements are Approximate Measurements are approximate. Not to Scale. For Ilustrative purposes only.

TOTAL: 2990 sq. ft, 278 m2 FLOOR 1: 1398 sq. ft, 10 m2, FLOOR 2: 1105 sq. ft, 103 m2, FLOOR 3: 487 sq. ft, 45 m2 EXCLUDED AREAS: FIREPLACE: 5 sq. ft, 0 m2, " ": 61 sq. ft, 6 m2