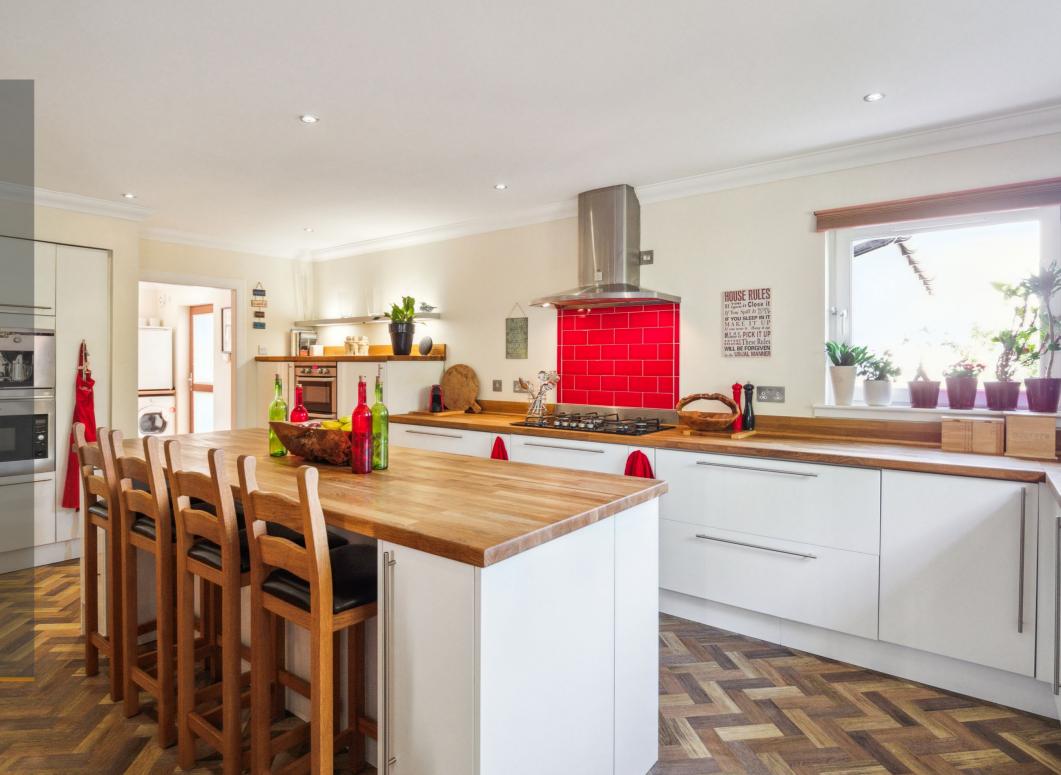

On the ground floor there is an impressive entrance hallway, a generous living room which opens into a pleasant sitting room, a handy downstairs WC, utility room, a large en-suite double bedroom which could be used as a home office/studio or guest accommodation and the undoubted heart of the home – a fantastic open-plan kitchen/family/dining room. Onto the first floor there is a large double bedroom with its own en-suite bathroom, two further double bedrooms which share use of a Jack-and-Jill bathroom and a further double bedroom which is currently used as an office. Onto the top floor there is a landing with space for furniture, a large double bedroom and a notably generous bathroom. To the front of the property there is a large monobloc driveway providing plenty of offstreet parking, two areas of lawn and some colourful trees/shrubs. To the rear of the property there is a section of decking providing space for relaxing and al-fresco dining and a generous area of lawn wrapping around both sides of the property.