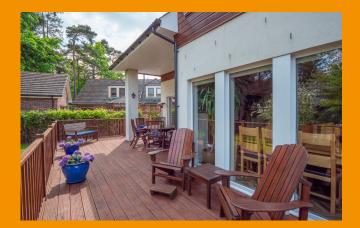

On the ground floor there is an impressive entrance hallway, a generous living room which opens into a pleasant sitting room, a handy downstairs WC, utility room, a large en-suite double bedroom which could be used as a home office/studio or guest accommodation and the undoubted heart of the home – a fantastic open-plan kitchen/family/dining room. Onto the first floor there is a large double bedroom with its own en-suite bathroom, two further double bedrooms which share use of a Jack-and-Jill bathroom and a further double bedroom which is currently used as an office. Onto the top floor there is a landing with space for furniture, a large double bedroom and a notably generous bathroom. To the front of the property there is a large monobloc driveway providing plenty of offstreet parking, two areas of lawn and some colourful trees/shrubs. To the rear of the property there is a section of decking providing space for relaxing and al-fresco dining and a generous area of lawn wrapping around both sides of the property.