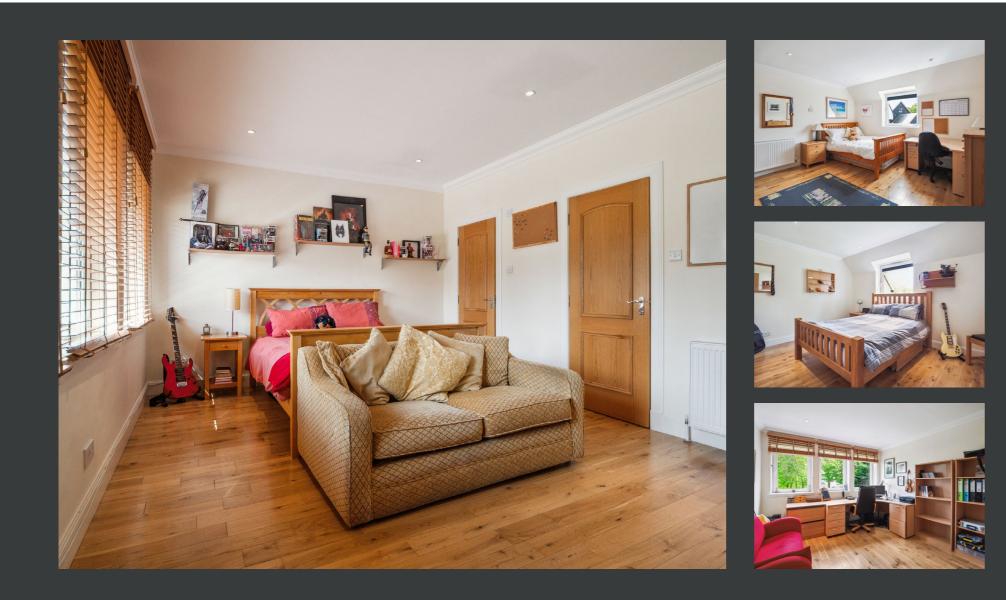

On the ground floor there is an impressive entrance hallway, a generous living room which opens into a pleasant sitting room, a handy downstairs WC, utility room, a large en-suite double bedroom which could be used as a home office/studio or guest accommodation and the undoubted heart of the home – a fantastic open-plan kitchen/family/dining room. Onto the first floor there is a large double bedroom with its own en-suite bathroom, two further double bedrooms which share use of a Jack-and-Jill bathroom and a further double bedroom which is currently used as an office. Onto the top floor there is a landing with space for furniture, a large double bedroom and a notably generous bathroom. To the front of the property there is a large monobloc driveway providing plenty of offstreet parking, two areas of lawn and some colourful trees/shrubs. To the rear of the property there is a section of decking providing space for relaxing and al-fresco dining and a generous area of lawn wrapping around both sides of the property.