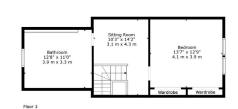

On the ground floor there is an impressive entrance hallway, a generous living room which opens into a pleasant sitting room, a handy downstairs WC, utility room, a large en-suite double bedroom which could be used as a home office/studio or guest accommodation and the undoubted heart of the home – a fantastic open-plan kitchen/family/dining room. Onto the first floor there is a large double bedroom with its own en-suite bathroom, two further double bedrooms which share use of a Jack-and-Jill bathroom and a further double bedroom which is currently used as an office. Onto the top floor there is a landing with space for furniture, a large double bedroom and a notably generous bathroom. To the front of the property there is a large monobloc driveway providing plenty of offstreet parking, two areas of lawn and some colourful trees/shrubs. To the rear of the property there is a section of decking providing space for relaxing and al-fresco dining and a generous area of lawn wrapping around both sides of the property.

All Measurements are Approximate Measurements are approximate. Not to Scale. For Ilustrative purposes only.

TOTAL: 2990 sq. ft, 278 m2 FLOOR 1: 1398 sq. ft, 10 m2, FLOOR 2: 1105 sq. ft, 103 m2, FLOOR 3: 487 sq. ft, 45 m2 EXCLUDED AREAS: FIREPLACE: 5 sq. ft, 0 m2, " ": 61 sq. ft, 6 m2