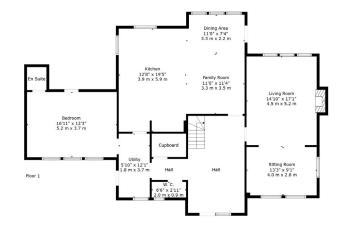

On the ground floor there is an impressive entrance hallway, a generous living room which opens into a pleasant sitting room, a handy downstairs WC, utility room, a large en-suite double bedroom which could be used as a home office/studio or guest accommodation and the undoubted heart of the home – a fantastic open-plan kitchen/family/dining room. Onto the first floor there is a large double bedroom with its own en-suite bathroom, two further double bedrooms which share use of a Jack-and-Jill bathroom and a further double bedroom which is currently used as an office. Onto the top floor there is a landing with space for furniture, a large double bedroom and a notably generous bathroom. To the front of the property there is a large monobloc driveway providing plenty of offstreet parking, two areas of lawn and some colourful trees/shrubs. To the rear of the property there is a section of decking providing space for relaxing and al-fresco dining and a generous area of lawn wrapping around both sides of the property.

All Measurements are Approximate Measurements are approximate. Not to Scale. For Ilustrative purposes only.

TOTAL: 2990 sq. ft, 278 m2 FLOOR 1: 1398 sq. ft, 10 m2, FLOOR 2: 1105 sq. ft, 103 m2, FLOOR 3: 487 sq. ft, 45 m2 EXCLUDED AREAS: FIREPLACE: 5 sq. ft, 0 m2, " ": 61 sq. ft, 6 m2