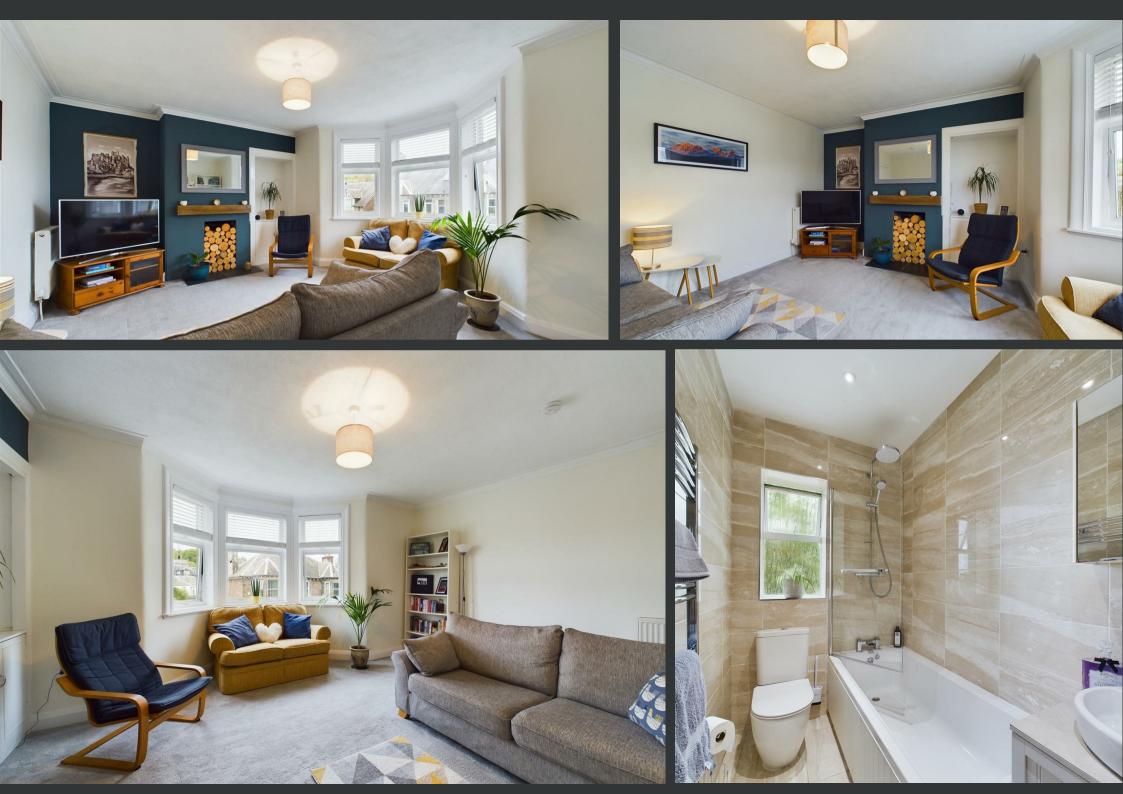

The accommodation consists of an entrance vestibule with stairs leading up into a central hallway, a spacious living room with front-facing bay window, a large dining kitchen. a modern bathroom and two double bedrooms. To the front of the property there is a double-width driveway leading to the detached garage equipped with power and lighting. The privately-owned garden to the rear is a great size and has been extensively landscaped in recent years. It features a large area of lawn, planted borders and a lovely seating area. There is also a useful under stair store.