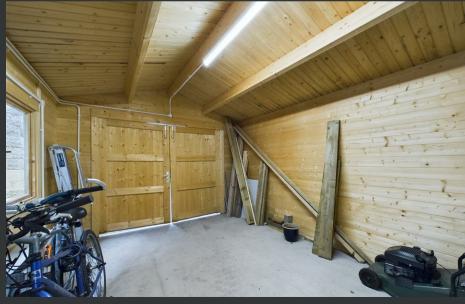

The accommodation consists of an entrance vestibule with stairs leading up into a central hallway, a spacious living room with front-facing bay window, a large dining kitchen. a modern bathroom and two double bedrooms. To the front of the property there is a double-width driveway leading to the detached garage equipped with power and lighting. The privately-owned garden to the rear is a great size and has been extensively landscaped in recent years. It features a large area of lawn, planted borders and a lovely seating area. There is also a useful under stair store.