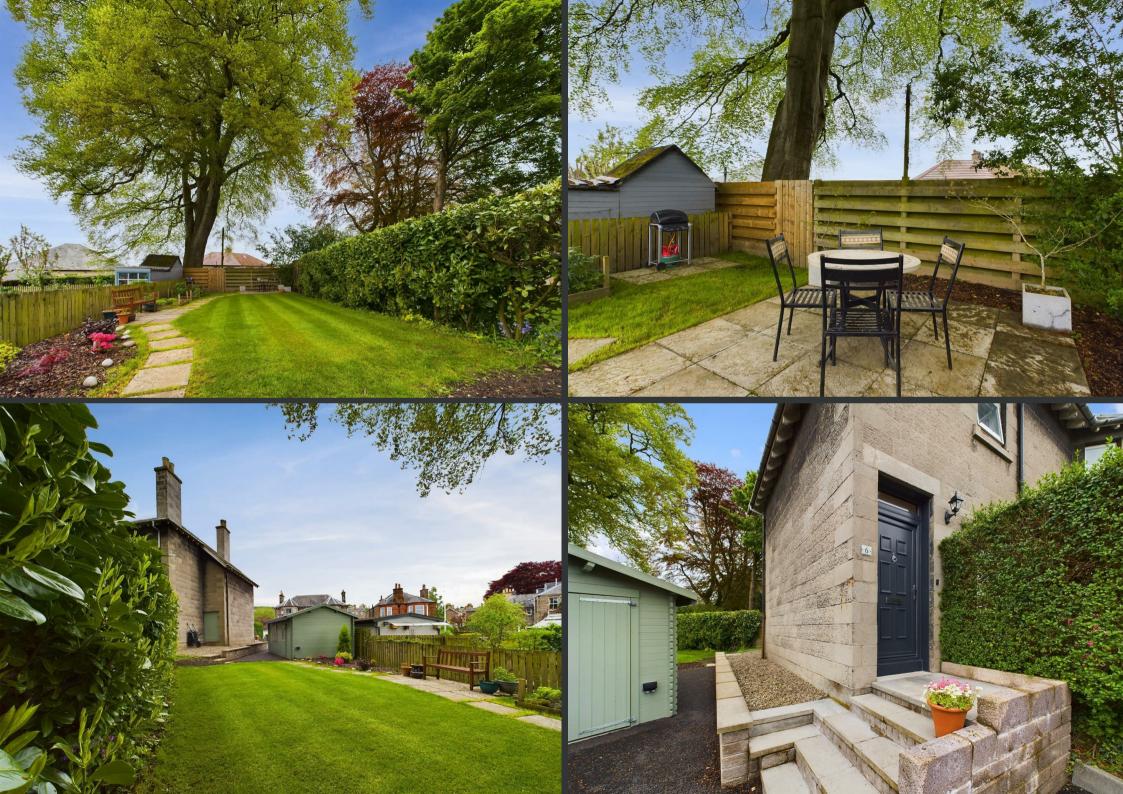

This fantastic two-bedroom first floor flat is located within the highly sought- after Craigie area of Perth. Presented in excellent condition throughout and boasting light and airy accommodation, the property will no doubt appeal to a range of different buyer types. It also features gas central heating, double glazing, a wonderful real garden, off-street parking and a detached garage.

The accommodation consists of an entrance vestibule with stairs leading up into a central hallway, a spacious living room with front-facing bay window, a large dining kitchen. a modern bathroom and two double bedrooms. To the front of the property there is a double-width driveway leading to the detached garage equipped with power and lighting. The privately-owned garden to the rear is a great size and has been extensively landscaped in recent years. It features a large area of lawn, planted borders and a lovely seating area. There is also a useful under stair store.