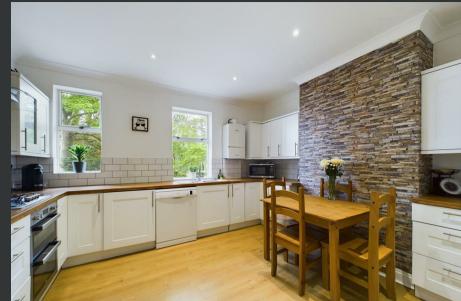

The accommodation consists of an entrance vestibule with stairs leading up into a central hallway, a spacious living room with front-facing bay window, a large dining kitchen. a modern bathroom and two double bedrooms. To the front of the property there is a double-width driveway leading to the detached garage equipped with power and lighting. The privately-owned garden to the rear is a great size and has been extensively landscaped in recent years. It features a large area of lawn, planted borders and a lovely seating area. There is also a useful under stair store.