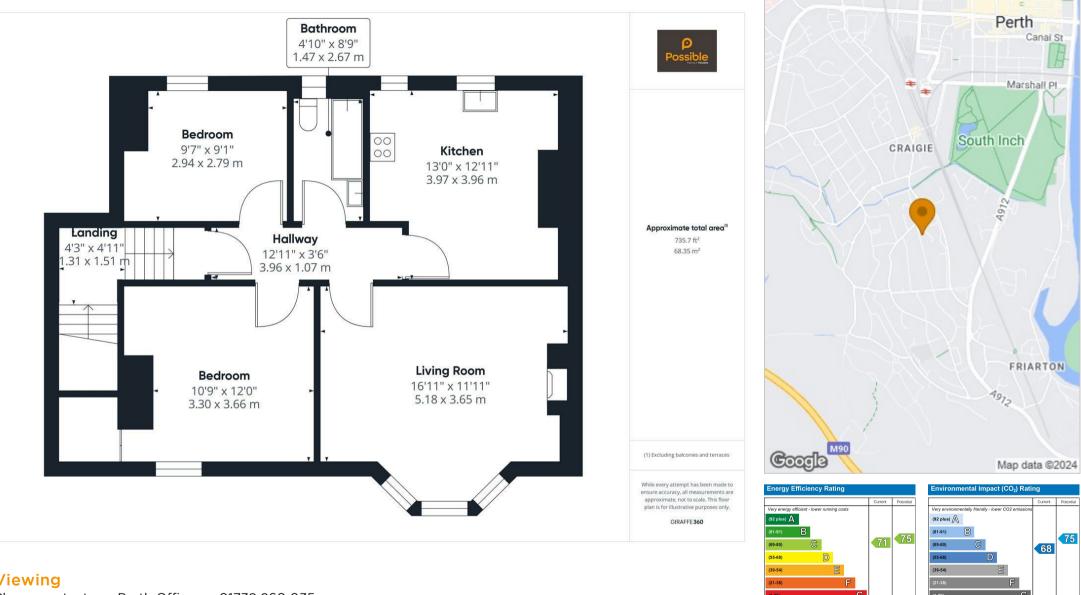

The accommodation consists of an entrance vestibule with stairs leading up into a central hallway, a spacious living room with front-facing bay window, a large dining kitchen. a modern bathroom and two double bedrooms. To the front of the property there is a double-width driveway leading to the detached garage equipped with power and lighting. The privately-owned garden to the rear is a great size and has been extensively landscaped in recent years. It features a large area of lawn, planted borders and a lovely seating area. There is also a useful under stair store.

#### Location

The property is located within the sought-after Craigie area of Perth and in close proximity to a number of nearby amenities including primary schools, a local shop/post office, regular bus service and eateries. Perth city centre, railway station, bus station and the picturesque South Inch Parklands can also be found within walking distance. Easy access can also be gained to the M90 motorway via the nearby Edinburgh Road.