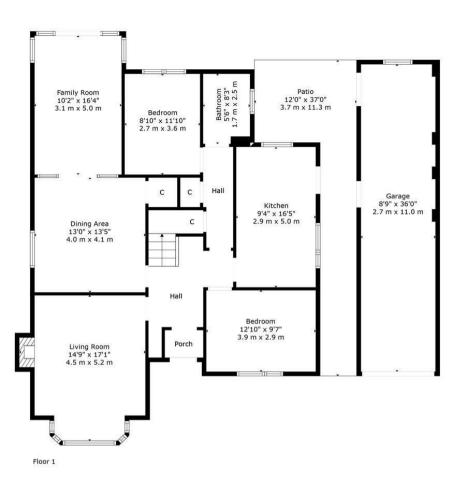

On the ground floor there is an entrance porch, central hallway, spacious living room with front facing bay window, a dining room, a lovely bright family room, with doors leading out into the rear garden, a kitchen, two double bedrooms and a bathroom. On the first floor there is a large double bedroom with walk in dressing room, a further bedroom and a bathroom. To the front of the property there is a long driveway and turning point and a selection of colourful plants and shrubs. The driveway also leads to the garage equipped with power and lighting. The garden to the rear enjoys a very high degree of privacy and features a slabbed patio, large area of lawn and some mature hedging and shrubs. It also enjoys a sunny south-to-west-facing aspect.

TOTAL: 1564 sq. ft, 146 m2
FLOOR 1: 1213 sq. ft, 113 m2, FLOOR 2: 351 sq. ft, 33 m2
EXCLUDED AREAS: GARAGE: 316 sq. ft, 29 m2, PATIO: 233 sq. ft, 22 m2, FIREPLACE: 5 sq. ft, 0 m2,
" ": 61 sq. ft, 6 m2