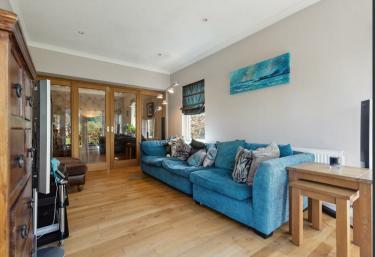

Located on one of Perth's most desirable streets, this beautiful 4 bedroom 3 reception room detached home boasts generous living space across two floors. Deceptively spacious and full of charm and character, this attractive home is presented in move-in condition and is located within easy reach of sought-after schools, transport links and local amenities. It also features gas central heating, double glazing, good storage space, plentiful off-street parking and a very private rear garden.

On the ground floor there is an entrance porch, central hallway, spacious living room with front facing bay window, a dining room, a lovely bright family room, with doors leading out into the rear garden, a kitchen, two double bedrooms and a bathroom. On the first floor there is a large double bedroom with walk in dressing room, a further bedroom and a bathroom. To the front of the property there is a long driveway and turning point and a selection of colourful plants and shrubs. The driveway also leads to the garage equipped with power and lighting. The garden to the rear enjoys a very high degree of privacy and features a slabbed patio, large area of lawn and some mature hedging and shrubs. It also enjoys a sunny south-to-west-facing aspect.