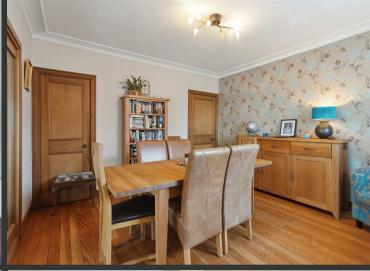

On the ground floor there is an entrance porch, central hallway, spacious living room with front facing bay window, a dining room, a lovely bright family room, with doors leading out into the rear garden, a kitchen, two double bedrooms and a bathroom. On the first floor there is a large double bedroom with walk in dressing room, a further bedroom and a bathroom. To the front of the property there is a long driveway and turning point and a selection of colourful plants and shrubs. The driveway also leads to the garage equipped with power and lighting. The garden to the rear enjoys a very high degree of privacy and features a slabbed patio, large area of lawn and some mature hedging and shrubs. It also enjoys a sunny south-to-west-facing aspect.