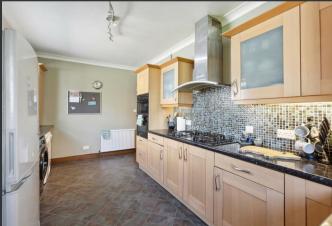

Located on one of Perth's most desirable streets, this beautiful 4 bedroom 3 reception room detached home boasts generous living space across two floors. Deceptively spacious and full of charm and character, this attractive home is presented in move-in condition and is located within easy reach of sought-after schools, transport links and local amenities. It also features gas central heating, double glazing, good storage space, plentiful off-street parking and a very private rear garden.

On the ground floor there is an entrance porch, central hallway, spacious living room with front facing bay window, a dining room, a lovely bright family room, with doors leading out into the rear garden, a kitchen, two double bedrooms and a bathroom. On the first floor there is a large double bedroom with walk in dressing room, a further bedroom and a bathroom. To the front of the property there is a long driveway and turning point and a selection of colourful plants and shrubs. The driveway also leads to the garage equipped with power and lighting. The garden to the rear enjoys a very high degree of privacy and features a slabbed patio, large area of lawn and some mature hedging and shrubs. It also enjoys a sunny south-to-west-facing aspect.