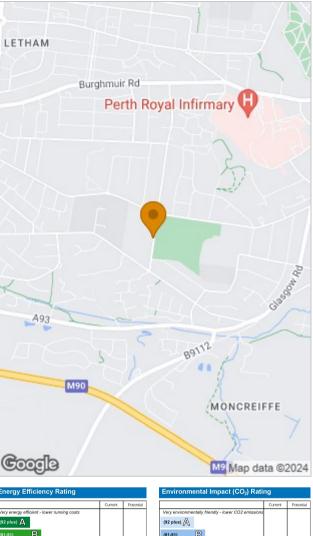

## Location

The property is conveniently located within the sought-after Oakbank area of Perth and within walking distance of local shops, post office, primary schools and secondary schools. There is also a regular bus service nearby as well as road links into the city centre and out to the Broxden roundabout and dual-carriageway.