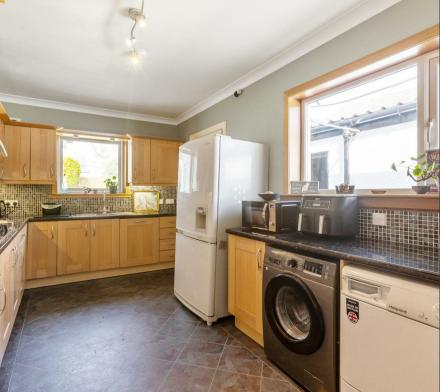

Located on one of Perth's most desirable streets, this beautiful 4 bedroom 3 reception room detached home boasts generous living space across two floors. Deceptively spacious and full of charm and character, this attractive home is presented in move-in condition and is located within easy reach of sought-after schools, transport links and local amenities. It also features gas central heating, double glazing, good storage space, plentiful off-street parking and a very private rear garden.

On the ground floor there is an entrance porch, central hallway, spacious living room with front facing bay window, a dining room, a lovely bright family room, with doors leading out into the rear garden, a kitchen, two double bedrooms and a bathroom. On the first floor there is a large double bedroom with walk in dressing room, a further bedroom and a bathroom. To the front of the property there is a long driveway and turning point and a selection of colourful plants and shrubs. The driveway also leads to the garage equipped with power and lighting. The garden to the rear enjoys a very high degree of privacy and features a slabbed patio, large area of lawn and some mature hedging and shrubs. It also enjoys a sunny south-to-west-facing aspect.