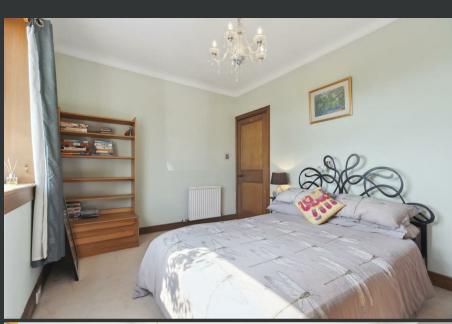

On the ground floor there is an entrance porch, central hallway, spacious living room with front facing bay window, a dining room, a lovely bright family room, with doors leading out into the rear garden, a kitchen, two double bedrooms and a bathroom. On the first floor there is a large double bedroom with walk in dressing room, a further bedroom and a bathroom. To the front of the property there is a long driveway and turning point and a selection of colourful plants and shrubs. The driveway also leads to the garage equipped with power and lighting. The garden to the rear enjoys a very high degree of privacy and features a slabbed patio, large area of lawn and some mature hedging and shrubs. It also enjoys a sunny south-to-west-facing aspect.