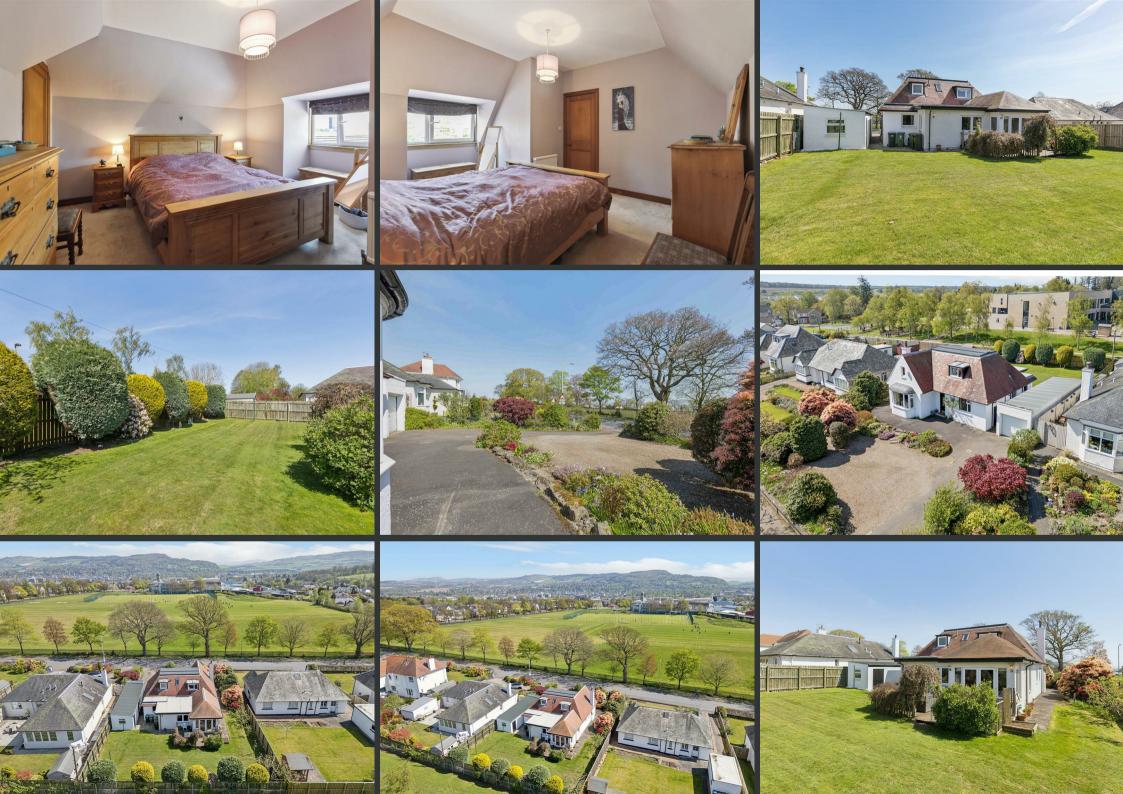

Located on one of Perth's most desirable streets, this beautiful 4 bedroom 3 reception room detached home boasts generous living space across two floors. Deceptively spacious and full of charm and character, this attractive home is presented in move-in condition and is located within easy reach of sought-after schools, transport links and local amenities. It also features gas central heating, double glazing, good storage space, plentiful off-street parking and a very private rear garden.

On the ground floor there is an entrance porch, central hallway, spacious living room with front facing bay window, a dining room, a lovely bright family room, with doors leading out into the rear garden, a kitchen, two double bedrooms and a bathroom. On the first floor there is a large double bedroom with walk in dressing room, a further bedroom and a bathroom. To the front of the property there is a long driveway and turning point and a selection of colourful plants and shrubs. The driveway also leads to the garage equipped with power and lighting. The garden to the rear enjoys a very high degree of privacy and features a slabbed patio, large area of lawn and some mature hedging and shrubs. It also enjoys a sunny south-to-west-facing aspect.

## Location

The property is conveniently located within the sought-after Oakbank area of Perth and within walking distance of local shops, post office, primary schools and secondary schools. There is also a regular bus service nearby as well as road links into the city centre and out to the Broxden roundabout and dual-carriageway.