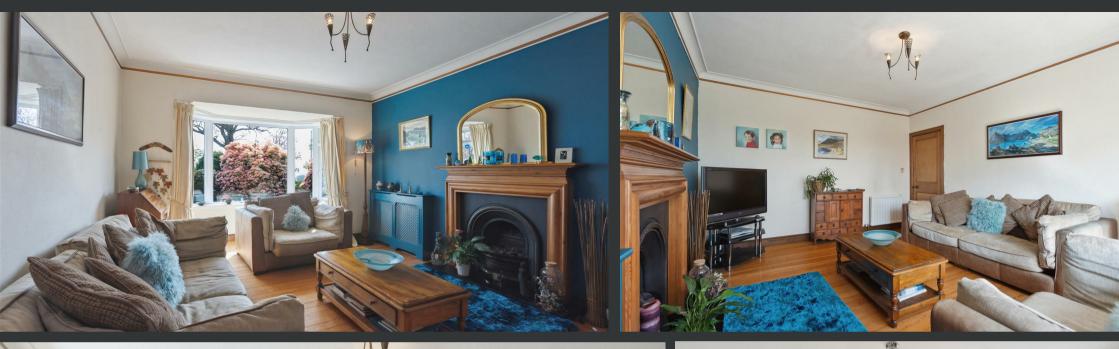

On the ground floor there is an entrance porch, central hallway, spacious living room with front facing bay window, a dining room, a lovely bright family room, with doors leading out into the rear garden, a kitchen, two double bedrooms and a bathroom. On the first floor there is a large double bedroom with walk in dressing room, a further bedroom and a bathroom. To the front of the property there is a long driveway and turning point and a selection of colourful plants and shrubs. The driveway also leads to the garage equipped with power and lighting. The garden to the rear enjoys a very high degree of privacy and features a slabbed patio, large area of lawn and some mature hedging and shrubs. It also enjoys a sunny south-to-west-facing aspect.