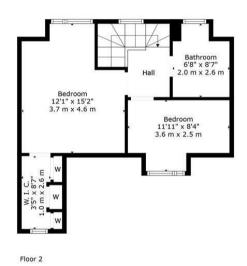

On the ground floor there is an entrance porch, central hallway, spacious living room with front facing bay window, a dining room, a lovely bright family room, with doors leading out into the rear garden, a kitchen, two double bedrooms and a bathroom. On the first floor there is a large double bedroom with walk in dressing room, a further bedroom and a bathroom. To the front of the property there is a long driveway and turning point and a selection of colourful plants and shrubs. The driveway also leads to the garage equipped with power and lighting. The garden to the rear enjoys a very high degree of privacy and features a slabbed patio, large area of lawn and some mature hedging and shrubs. It also enjoys a sunny south-to-west-facing aspect.

TOTAL: 1564 sq. ft, 146 m2
FLOOR 1: 1213 sq. ft, 113 m2, FLOOR 2: 351 sq. ft, 33 m2
EXCLUDED AREAS: GARAGE: 316 sq. ft, 29 m2, PATIO: 233 sq. ft, 22 m2, FIREPLACE: 5 sq. ft, 0 m2,
" ": 61 sq. ft, 6 m2