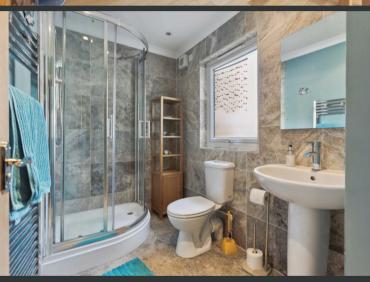

On the ground floor there is an entrance porch, central hallway, spacious living room with front facing bay window, a dining room, a lovely bright family room, with doors leading out into the rear garden, a kitchen, two double bedrooms and a bathroom. On the first floor there is a large double bedroom with walk in dressing room, a further bedroom and a bathroom. To the front of the property there is a long driveway and turning point and a selection of colourful plants and shrubs. The driveway also leads to the garage equipped with power and lighting. The garden to the rear enjoys a very high degree of privacy and features a slabbed patio, large area of lawn and some mature hedging and shrubs. It also enjoys a sunny south-to-west-facing aspect.