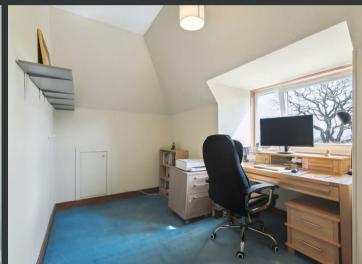

On the ground floor there is an entrance porch, central hallway, spacious living room with front facing bay window, a dining room, a lovely bright family room, with doors leading out into the rear garden, a kitchen, two double bedrooms and a bathroom. On the first floor there is a large double bedroom with walk in dressing room, a further bedroom and a bathroom. To the front of the property there is a long driveway and turning point and a selection of colourful plants and shrubs. The driveway also leads to the garage equipped with power and lighting. The garden to the rear enjoys a very high degree of privacy and features a slabbed patio, large area of lawn and some mature hedging and shrubs. It also enjoys a sunny south-to-west-facing aspect.