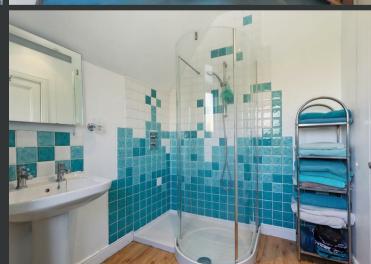

On the ground floor there is an entrance porch, central hallway, spacious living room with front facing bay window, a dining room, a lovely bright family room, with doors leading out into the rear garden, a kitchen, two double bedrooms and a bathroom. On the first floor there is a large double bedroom with walk in dressing room, a further bedroom and a bathroom. To the front of the property there is a long driveway and turning point and a selection of colourful plants and shrubs. The driveway also leads to the garage equipped with power and lighting. The garden to the rear enjoys a very high degree of privacy and features a slabbed patio, large area of lawn and some mature hedging and shrubs. It also enjoys a sunny south-to-west-facing aspect.