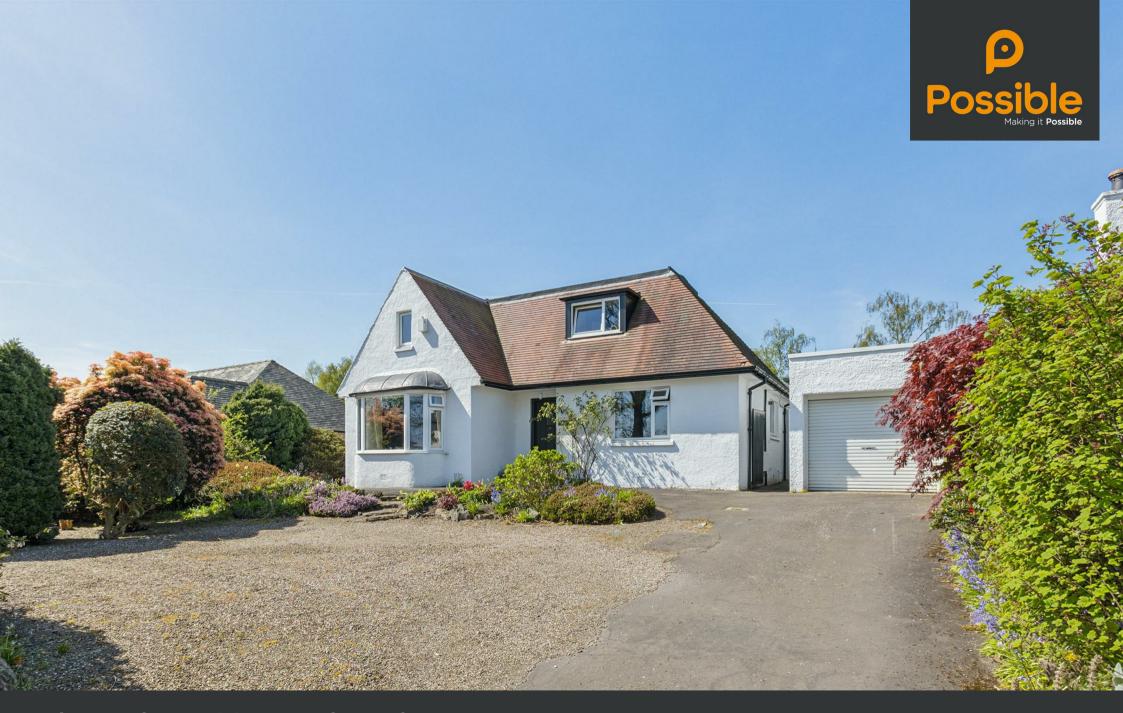

Located on one of Perth's most desirable streets, this beautiful 4 bedroom 3 reception room detached home boasts generous living space across two floors. Deceptively spacious and full of charm and character, this attractive home is presented in move-in condition and is located within easy reach of sought-after schools, transport links and local amenities. It also features gas central heating, double glazing, good storage space, plentiful off-street parking and a very private rear garden.

On the ground floor there is an entrance porch, central hallway, spacious living room with front facing bay window, a dining room, a lovely bright family room, with doors leading out into the rear garden, a kitchen, two double bedrooms and a bathroom. On the first floor there is a large double bedroom with walk in dressing room, a further bedroom and a bathroom. To the front of the property there is a long driveway and turning point and a selection of colourful plants and shrubs. The driveway also leads to the garage equipped with power and lighting. The garden to the rear enjoys a very high degree of privacy and features a slabbed patio, large area of lawn and some mature hedging and shrubs. It also enjoys a sunny south-to-west-facing aspect.