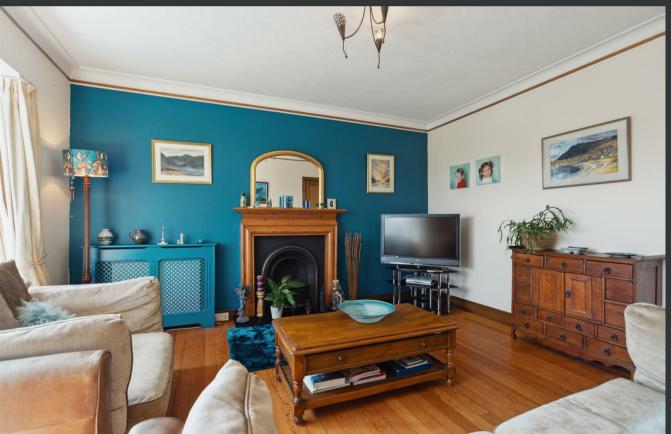

On the ground floor there is an entrance porch, central hallway, spacious living room with front facing bay window, a dining room, a lovely bright family room, with doors leading out into the rear garden, a kitchen, two double bedrooms and a bathroom. On the first floor there is a large double bedroom with walk in dressing room, a further bedroom and a bathroom. To the front of the property there is a long driveway and turning point and a selection of colourful plants and shrubs. The driveway also leads to the garage equipped with power and lighting. The garden to the rear enjoys a very high degree of privacy and features a slabbed patio, large area of lawn and some mature hedging and shrubs. It also enjoys a sunny south-to-west-facing aspect.