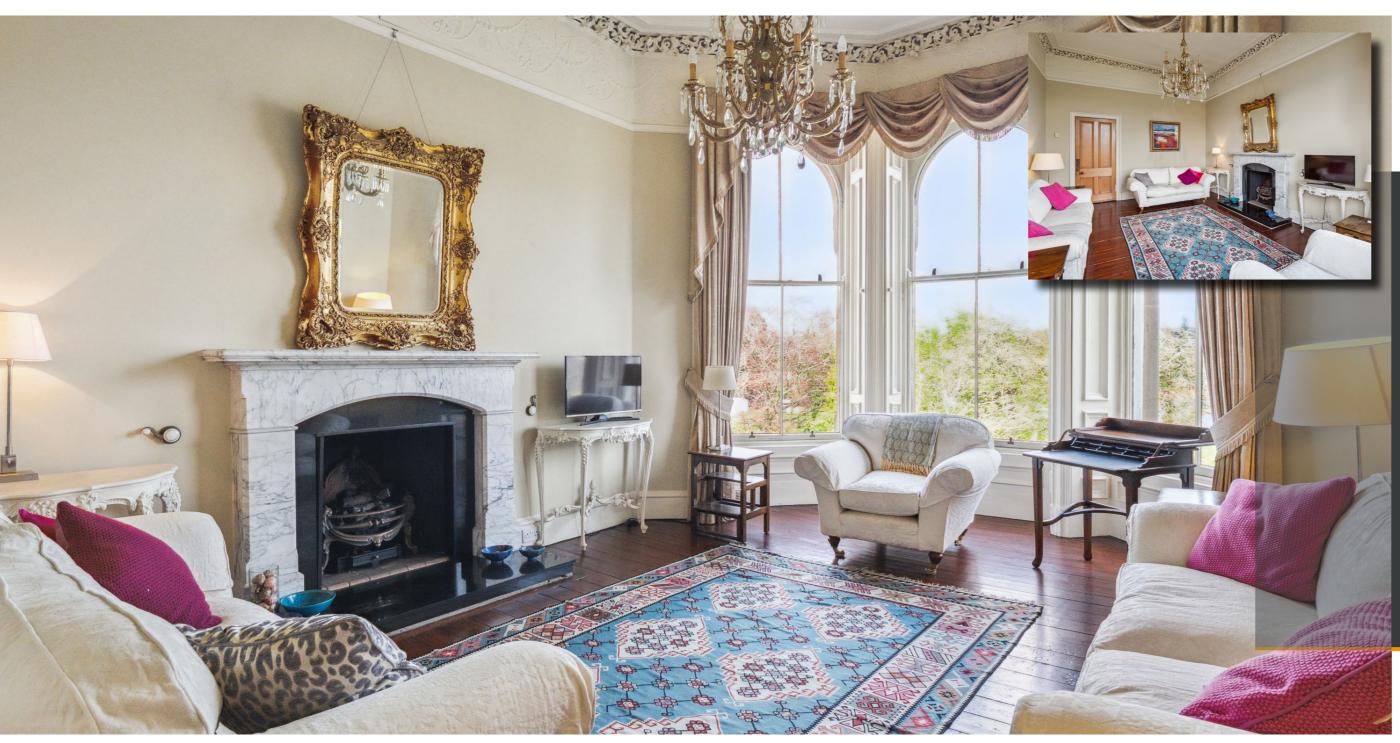

This exceptionally spacious Victorian villa is located on one of Perth's most sought-after streets and close to the picturesque North Inch parklands. Boasting 5 bedrooms and 4 reception rooms spread over three floors this character-filled and versatile semi-detached home also features beautiful high ceilings, original fireplaces, ornate cornicing, working shutters a wealth of natural light, gas central heating, a very private garden to the front and so much more

On the ground floor there is a bright garden room, central reception hall, cloakroom WC, a generous living room, formal dining room, a useful utility room, modern dining kitchen and two store rooms. Onto the first floor there is an impressive drawing room, a bathroom and three large double bedrooms. Onto the top floor there are two additional double bedrooms with one of them also featuring its own en-suite shower room. To the rear of the property there is a courtyard and driveway providing off-street parking. To the side there is a colourful garden stock with a selection of shrubs and decorative plants. The generous garden to the front enjoys a high degree of privacy and features a long area of lawn with mature trees and hedging to the boundary.