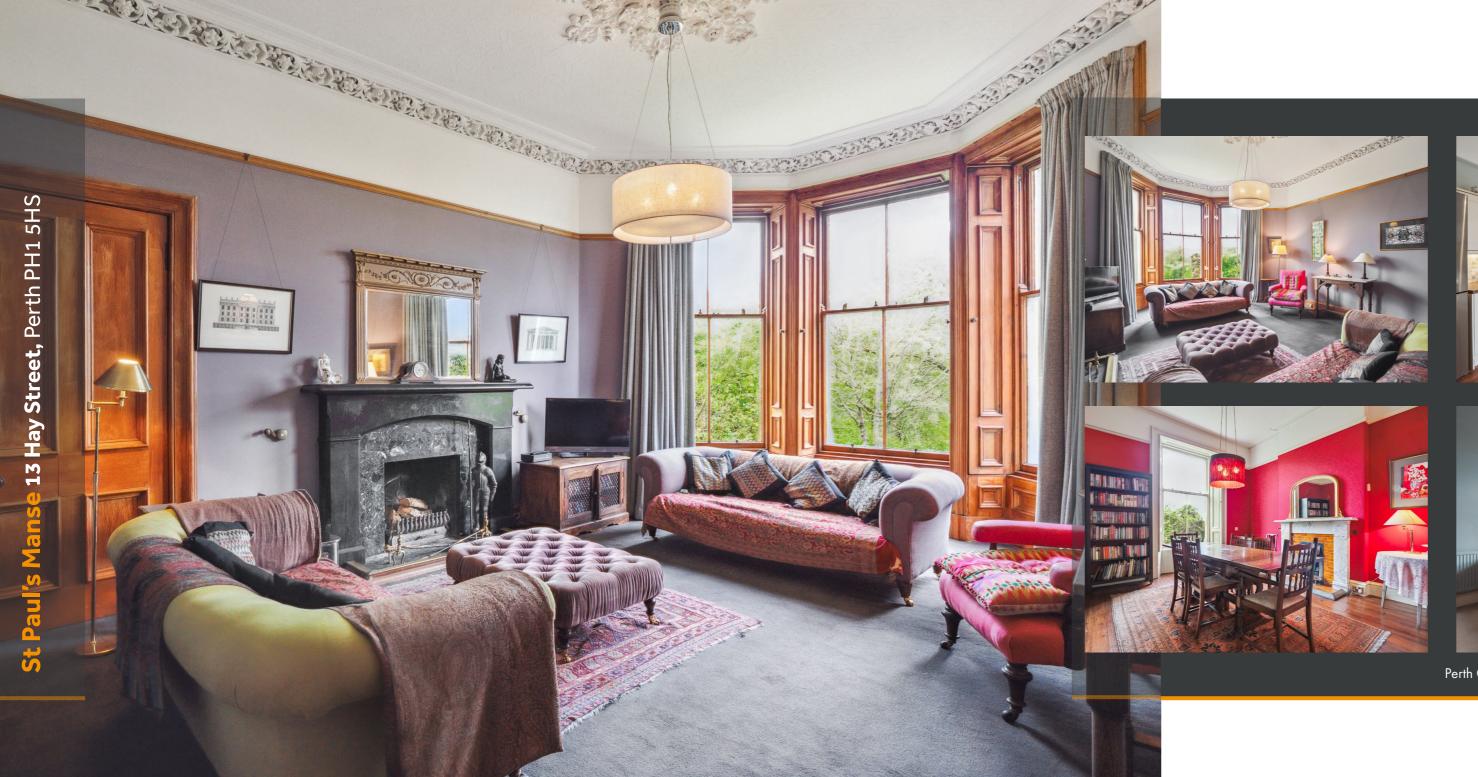

This exceptionally spacious Victorian villa is located on one of Perth's most sought-after streets and close to the picturesque North Inch parklands. Boasting 5 bedrooms and 4 reception rooms spread over three floors this character-filled and versatile semi-detached home also features beautiful high ceilings, original fireplaces, ornate cornicing, working shutters a wealth of natural light, gas central heating, a very private garden to the front and so much more

On the ground floor there is a bright garden room, central reception hall, cloakroom WC, a generous living room, formal dining room, a useful utility room, modern dining kitchen and two store rooms. Onto the first floor there is an impressive drawing room, a bathroom and three large double bedrooms. Onto the top floor there are two additional double bedrooms with one of them also featuring its own en-suite shower room. To the rear of the property there is a courtyard and driveway providing off-street parking. To the side there is a colourful garden stock with a selection of shrubs and decorative plants. The generous garden to the front enjoys a high degree of privacy and features a long area of lawn with mature trees and hedging to the boundary.