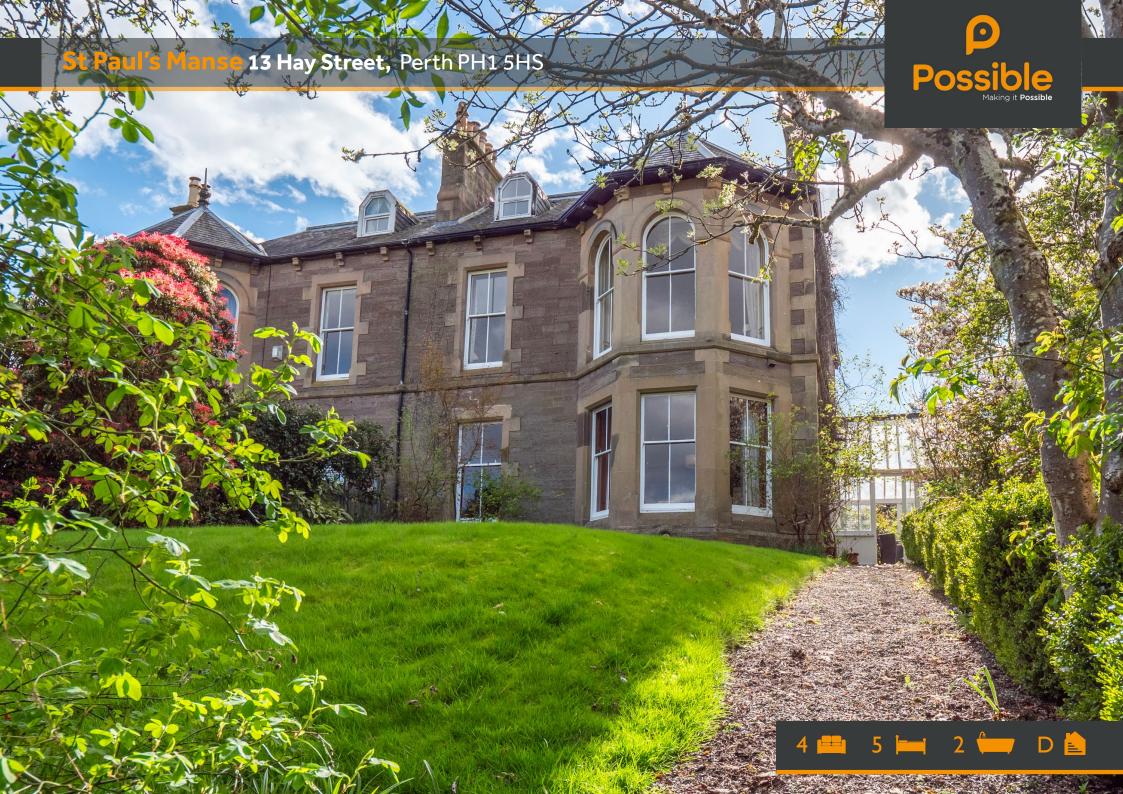

## St Paul's Manse, 13 Hay Street, Perth PH1 5HS

- Substantial Victorian Villa
- Accommodation over three floors
- Five double bedrooms
- Four reception rooms
- Very private garden grounds

- Gas central heating
- Rich in charm and character
- Beautiful high ceilings
- Sought-after street
- Easy access to city centre & parklands

This exceptionally spacious Victorian villa is located on one of Perth's most sought-after streets and close to the picturesque North Inch parklands. Boasting 5 bedrooms and 4 reception rooms spread over three floors this character-filled and versatile semi-detached home also features beautiful high ceilings, original fireplaces, ornate cornicing, working shutters a wealth of natural light, gas central heating, a very private garden to the front and so much more

On the ground floor there is a bright garden room, central reception hall, cloakroom WC, a generous living room, formal dining room, a useful utility room, modern dining kitchen and two store rooms. Onto the first floor there is an impressive drawing room, a bathroom and three large double bedrooms. Onto the top floor there are two additional double bedrooms with one of them also featuring its own en-suite shower room. To the rear of the property there is a courtyard and driveway providing off-street parking. To the side there is a colourful garden stock with a selection of shrubs and decorative plants. The generous garden to the front enjoys a high degree of privacy and features a long area of lawn with mature trees and hedging to the boundary.