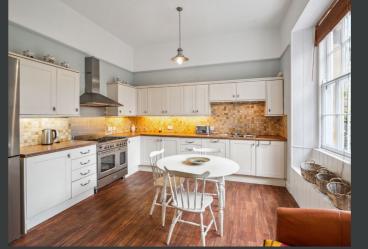

On the ground floor there is a bright garden room, central reception hall, cloakroom WC, a generous living room, formal dining room, a useful utility room, modern dining kitchen and two store rooms. Onto the first floor there is an impressive drawing room, a bathroom and three large double bedrooms. Onto the top floor there are two additional double bedrooms with one of them also featuring its own en-suite shower room. To the rear of the property there is a courtyard and driveway providing off-street parking. To the side there is a colourful garden stock with a selection of shrubs and decorative plants. The generous garden to the front enjoys a high degree of privacy and features a long area of lawn with mature trees and hedging to the boundary.