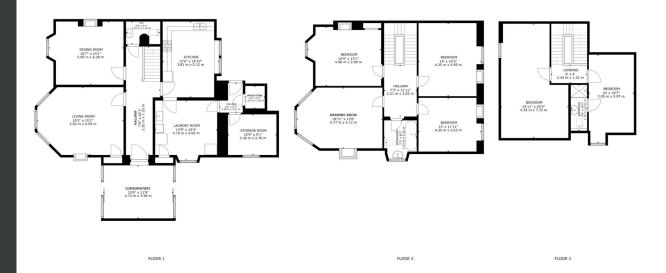

On the ground floor there is a bright garden room, central reception hall, cloakroom WC, a generous living room, formal dining room, a useful utility room, modern dining kitchen and two store rooms. Onto the first floor there is an impressive drawing room, a bathroom and three large double bedrooms. Onto the top floor there are two additional double bedrooms with one of them also featuring its own en-suite shower room. To the rear of the property there is a courtyard and driveway providing off-street parking. To the side there is a colourful garden stock with a selection of shrubs and decorative plants. The generous garden to the front enjoys a high degree of privacy and features a long area of lawn with mature trees and hedging to the boundary.

All Measurements are Approximate Measurements are approximate. Not to Scale. For Illustrative purposes only.

GROSS INTERNAL AREA FLOOR 1: 1306 sq ft, 121.36 m2, FLOOR 2: 1069 sq ft, 98.5 m2, FLOOR 3: 662 sq ft, 61.51 m2 EXCLUDED AREAS: SCREEMED PORCH: 186 sq ft, 17.29 m2 TOTAL: 3028 sq ft, 281.37 m2