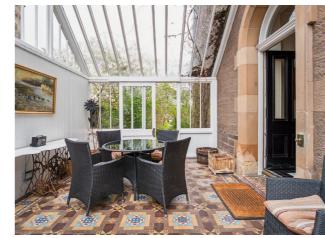

On the ground floor there is a bright garden room, central reception hall, cloakroom WC, a generous living room, formal dining room, a useful utility room, modern dining kitchen and two store rooms. Onto the first floor there is an impressive drawing room, a bathroom and three large double bedrooms. Onto the top floor there are two additional double bedrooms with one of them also featuring its own en-suite shower room. To the rear of the property there is a courtyard and driveway providing off-street parking. To the side there is a colourful garden stock with a selection of shrubs and decorative plants. The generous garden to the front enjoys a high degree of privacy and features a long area of lawn with mature trees and hedging to the boundary.