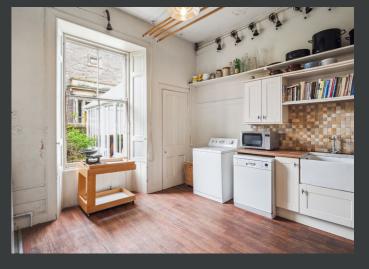

On the ground floor there is a bright garden room, central reception hall, cloakroom WC, a generous living room, formal dining room, a useful utility room, modern dining kitchen and two store rooms. Onto the first floor there is an impressive drawing room, a bathroom and three large double bedrooms. Onto the top floor there are two additional double bedrooms with one of them also featuring its own en-suite shower room. To the rear of the property there is a courtyard and driveway providing off-street parking. To the side there is a colourful garden stock with a selection of shrubs and decorative plants. The generous garden to the front enjoys a high degree of privacy and features a long area of lawn with mature trees and hedging to the boundary.