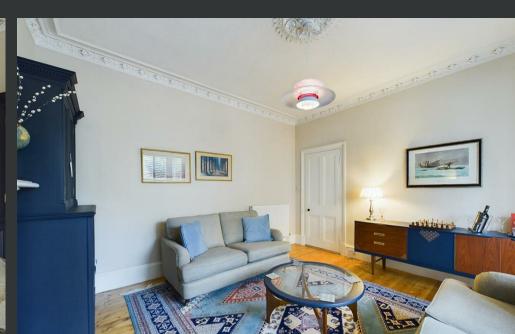

On the ground floor there is an entrance hallway, with understair storage cupboard, an elegant living room with bay window, a bright sitting room and a large dining kitchen with double doors out into the rear garden. On the first floor there is a stylish bathroom with separate shower room, two spacious double bedrooms and a single bedroom. To the front of the property there is a small courtyard laid with stone chips. The garden to the rear is very private and features an eyecatching pergola, decking, seating areas, stone chips and a timber shed. There is also off-street parking behind the rear garden.