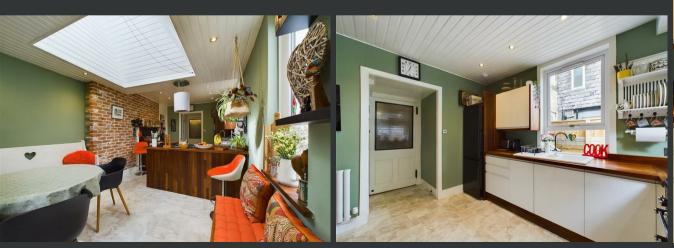

Traditional villas in Craigie don't come much better than this! This superb 3 bedroom 2 reception room home has been extensively modernised and upgraded in recent years – whilst retaining a high degree of charm and character throughout. Benefitting from off-street parking to the rear and a beautifully landscaped garden, this attractive home also features gas central heating, modern double glazing, lovely high ceilings, a fantastic dining kitchen and stylish bathroom. A real hidden gem within the area.

On the ground floor there is an entrance hallway, with understair storage cupboard, an elegant living room with bay window, a bright sitting room and a large dining kitchen with double doors out into the rear garden. On the first floor there is a stylish bathroom with separate shower room, two spacious double bedrooms and a single bedroom. To the front of the property there is a small courtyard laid with stone chips. The garden to the rear is very private and features an eyecatching pergola, decking, seating areas, stone chips and a timber shed. There is also off-street parking behind the rear garden.