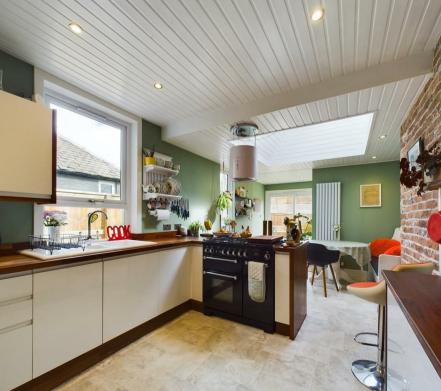

Traditional villas in Craigie don't come much better than this! This superb 3 bedroom 2 reception room home has been extensively modernised and upgraded in recent years – whilst retaining a high degree of charm and character throughout. Benefitting from off-street parking to the rear and a beautifully landscaped garden, this attractive home also features gas central heating, modern double glazing, lovely high ceilings, a fantastic dining kitchen and stylish bathroom. A real hidden gem within the area.

On the ground floor there is an entrance hallway, with understair storage cupboard, an elegant living room with bay window, a bright sitting room and a large dining kitchen with double doors out into the rear garden. On the first floor there is a stylish bathroom with separate shower room, two spacious double bedrooms and a single bedroom. To the front of the property there is a small courtyard laid with stone chips. The garden to the rear is very private and features an eyecatching pergola, decking, seating areas, stone chips and a timber shed. There is also off-street parking behind the rear garden.