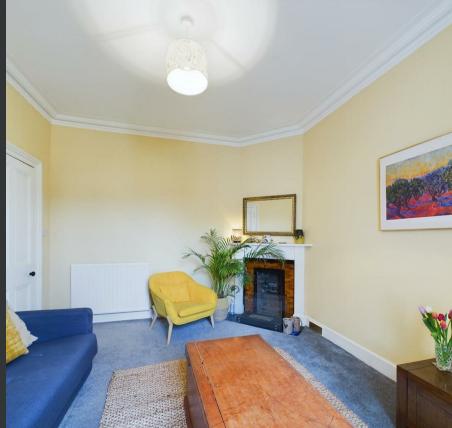

Traditional villas in Craigie don't come much better than this! This superb 3 bedroom 2 reception room home has been extensively modernised and upgraded in recent years – whilst retaining a high degree of charm and character throughout. Benefitting from off-street parking to the rear and a beautifully landscaped garden, this attractive home also features gas central heating, modern double glazing, lovely high ceilings, a fantastic dining kitchen and stylish bathroom. A real hidden gem within the area.

On the ground floor there is an entrance hallway, with understair storage cupboard, an elegant living room with bay window, a bright sitting room and a large dining kitchen with double doors out into the rear garden. On the first floor there is a stylish bathroom with separate shower room, two spacious double bedrooms and a single bedroom. To the front of the property there is a small courtyard laid with stone chips. The garden to the rear is very private and features an eyecatching pergola, decking, seating areas, stone chips and a timber shed. There is also off-street parking behind the rear garden.