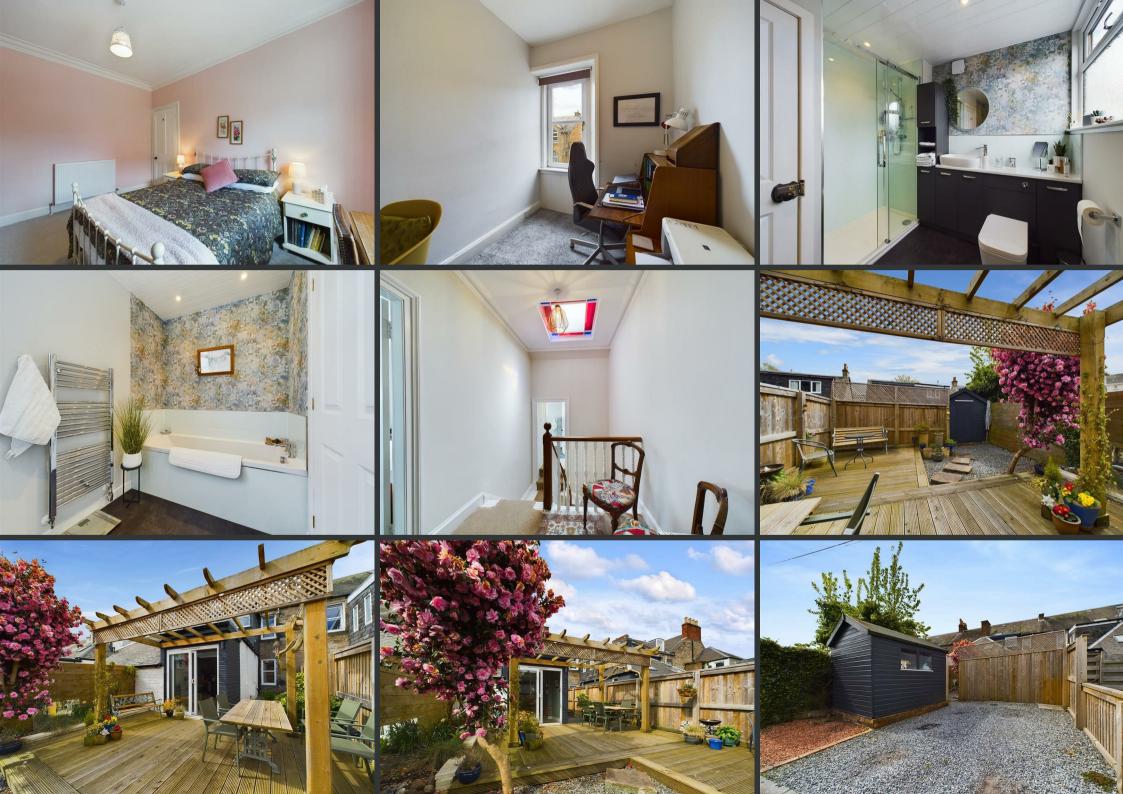

Traditional villas in Craigie don't come much better than this! This superb 3 bedroom 2 reception room home has been extensively modernised and upgraded in recent years – whilst retaining a high degree of charm and character throughout. Benefitting from off-street parking to the rear and a beautifully landscaped garden, this attractive home also features gas central heating, modern double glazing, lovely high ceilings, a fantastic dining kitchen and stylish bathroom. A real hidden gem within the area.

On the ground floor there is an entrance hallway, with understair storage cupboard, an elegant living room with bay window, a bright sitting room and a large dining kitchen with double doors out into the rear garden. On the first floor there is a stylish bathroom with separate shower room, two spacious double bedrooms and a single bedroom. To the front of the property there is a small courtyard laid with stone chips. The garden to the rear is very private and features an eyecatching pergola, decking, seating areas, stone chips and a timber shed. There is also off-street parking behind the rear garden.