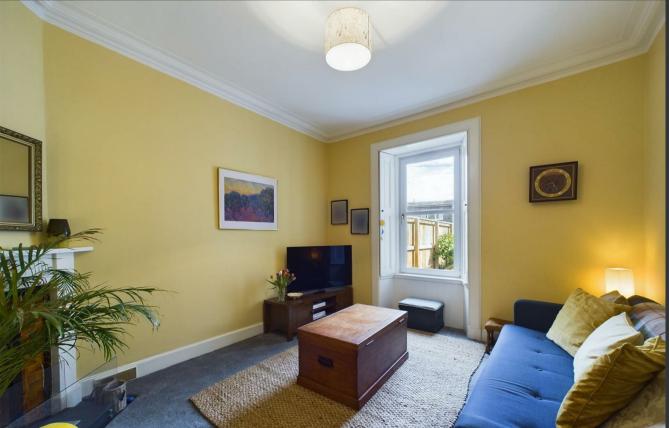

On the ground floor there is an entrance hallway, with understair storage cupboard, an elegant living room with bay window, a bright sitting room and a large dining kitchen with double doors out into the rear garden. On the first floor there is a stylish bathroom with separate shower room, two spacious double bedrooms and a single bedroom. To the front of the property there is a small courtyard laid with stone chips. The garden to the rear is very private and features an eyecatching pergola, decking, seating areas, stone chips and a timber shed. There is also off-street parking behind the rear garden.