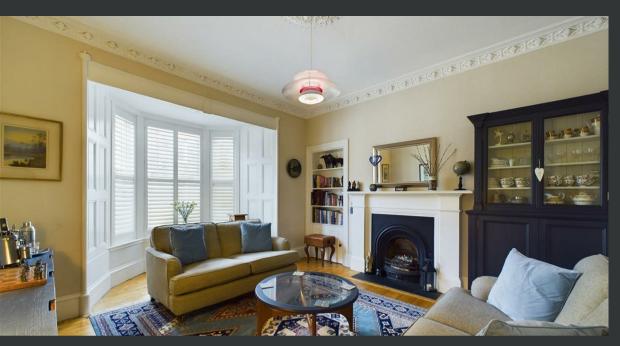

On the ground floor there is an entrance hallway, with understair storage cupboard, an elegant living room with bay window, a bright sitting room and a large dining kitchen with double doors out into the rear garden. On the first floor there is a stylish bathroom with separate shower room, two spacious double bedrooms and a single bedroom. To the front of the property there is a small courtyard laid with stone chips. The garden to the rear is very private and features an eyecatching pergola, decking, seating areas, stone chips and a timber shed. There is also off-street parking behind the rear garden.