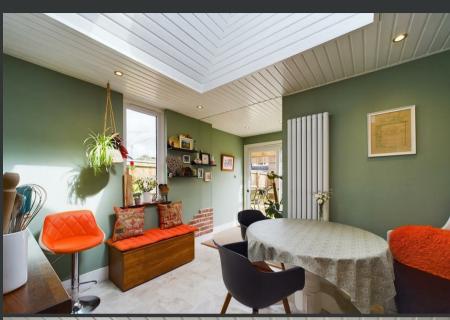

Traditional villas in Craigie don't come much better than this! This superb 3 bedroom 2 reception room home has been extensively modernised and upgraded in recent years – whilst retaining a high degree of charm and character throughout. Benefitting from off-street parking to the rear and a beautifully landscaped garden, this attractive home also features gas central heating, modern double glazing, lovely high ceilings, a fantastic dining kitchen and stylish bathroom. A real hidden gem within the area.

On the ground floor there is an entrance hallway, with understair storage cupboard, an elegant living room with bay window, a bright sitting room and a large dining kitchen with double doors out into the rear garden. On the first floor there is a stylish bathroom with separate shower room, two spacious double bedrooms and a single bedroom. To the front of the property there is a small courtyard laid with stone chips. The garden to the rear is very private and features an eyecatching pergola, decking, seating areas, stone chips and a timber shed. There is also off-street parking behind the rear garden.