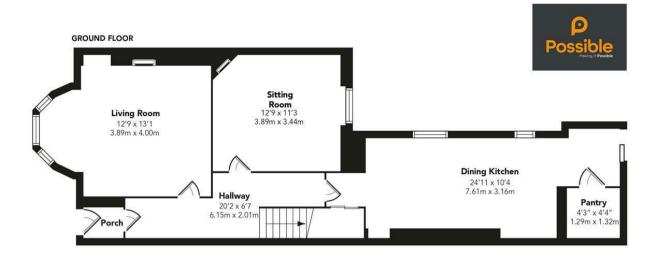

On the ground floor there is an entrance hallway, with understair storage cupboard, an elegant living room with bay window, a bright sitting room and a large dining kitchen with double doors out into the rear garden. On the first floor there is a stylish bathroom with separate shower room, two spacious double bedrooms and a single bedroom. To the front of the property there is a small courtyard laid with stone chips. The garden to the rear is very private and features an eyecatching pergola, decking, seating areas, stone chips and a timber shed. There is also off-street parking behind the rear garden.

Floorplans are indicative only - not to scale Produced by Plushplans A