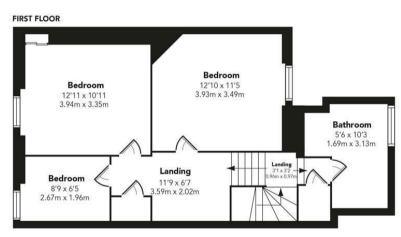

On the ground floor there is an entrance hallway, with understair storage cupboard, an elegant living room with bay window, a bright sitting room and a large dining kitchen with double doors out into the rear garden. On the first floor there is a stylish bathroom with separate shower room, two spacious double bedrooms and a single bedroom. To the front of the property there is a small courtyard laid with stone chips. The garden to the rear is very private and features an eyecatching pergola, decking, seating areas, stone chips and a timber shed. There is also off-street parking behind the rear garden.

Floorplans are indicative only - not to scale Produced by Plushplans A