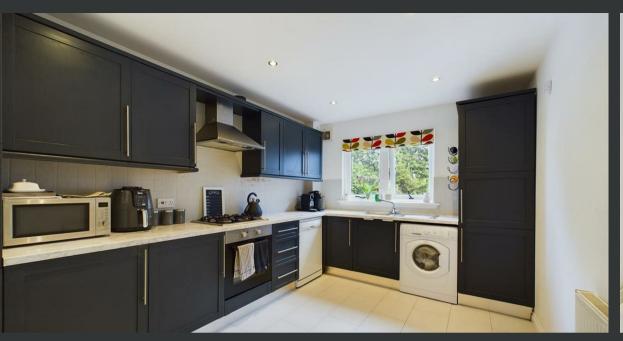

Access into the block is gained via a secure entry system to the front and there is an additional secure door to the rear which leads directly out into the car park. The property is entered into a welcoming hallway with a useful storage cupboard. The notably large living room offers space for various items of furniture including dining table and chairs in the bay window. It also gives access into a stylish dining kitchen fitted with a good amount of base and wall units. Both double bedrooms also feature built-in wardrobes with the master bedroom also boasting its own en-suite bathroom. Completing the accommodation is a fresh white bathroom. There is one allocated parking space pertaining to the property with additional spaces available on a first-come-first-served basis.