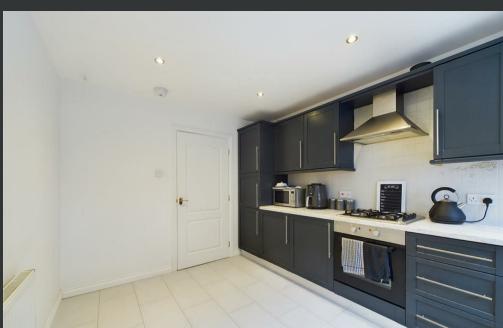

Access into the block is gained via a secure entry system to the front and there is an additional secure door to the rear which leads directly out into the car park. The property is entered into a welcoming hallway with a useful storage cupboard. The notably large living room offers space for various items of furniture including dining table and chairs in the bay window. It also gives access into a stylish dining kitchen fitted with a good amount of base and wall units. Both double bedrooms also feature built-in wardrobes with the master bedroom also boasting its own en-suite bathroom. Completing the accommodation is a fresh white bathroom. There is one allocated parking space pertaining to the property with additional spaces available on a first-come-first-served basis.