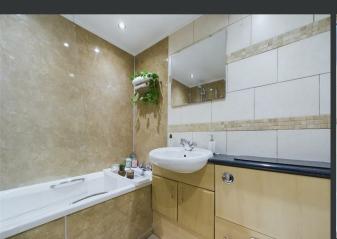

Access into the block is gained via a secure entry system to the front and there is an additional secure door to the rear which leads directly out into the car park. The property is entered into a welcoming hallway with a useful storage cupboard. The notably large living room offers space for various items of furniture including dining table and chairs in the bay window. It also gives access into a stylish dining kitchen fitted with a good amount of base and wall units. Both double bedrooms also feature built-in wardrobes with the master bedroom also boasting its own en-suite bathroom. Completing the accommodation is a fresh white bathroom. There is one allocated parking space pertaining to the property with additional spaces available on a first-come-first-served basis.