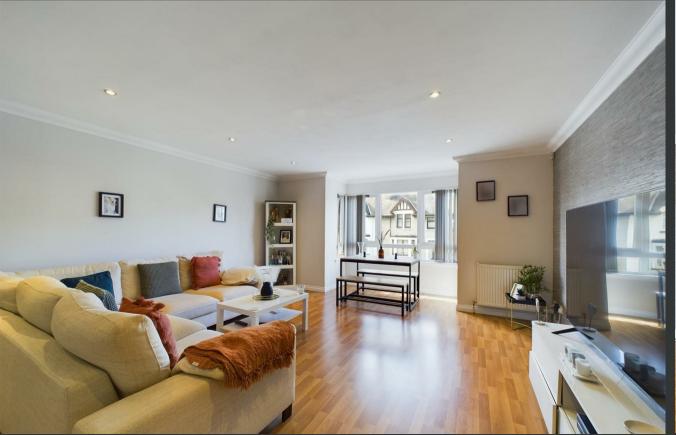

This highly attractive 2 bedroom 1 en-suite apartment is presented in superb condition and boasts exceptionally spacious accommodation throughout. Positioned on the first floor, the property will appeal to a range of different buyer types and needs to be viewed to be fully appreciated. The generous living space is further enhanced by excellent storage space, plenty of natural light, gas central heating, double glazing, secure entry system and private off-street parking.

Access into the block is gained via a secure entry system to the front and there is an additional secure door to the rear which leads directly out into the car park. The property is entered into a welcoming hallway with a useful storage cupboard. The notably large living room offers space for various items of furniture including dining table and chairs in the bay window. It also gives access into a stylish dining kitchen fitted with a good amount of base and wall units. Both double bedrooms also feature built-in wardrobes with the master bedroom also boasting its own en-suite bathroom. Completing the accommodation is a fresh white bathroom. There is one allocated parking space pertaining to the property with additional spaces available on a first-come-first-served basis.