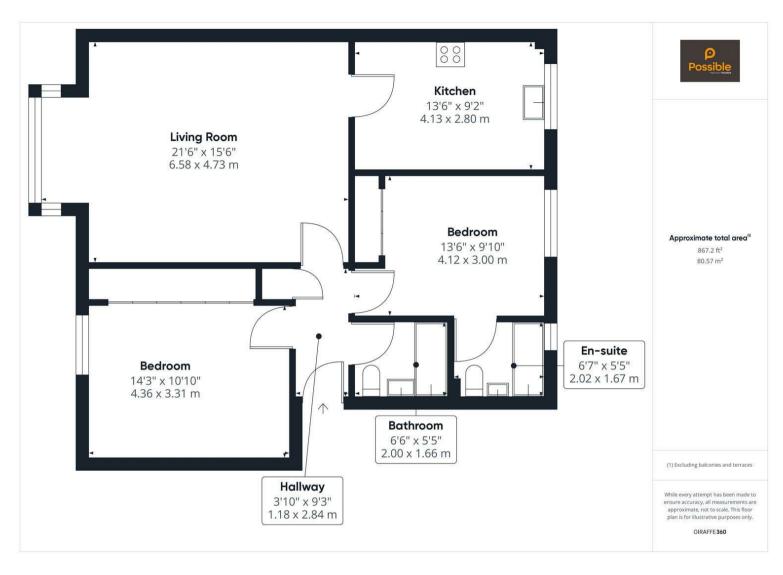

## 111F Jeanfield Road Perth, PH1 1LP

- Large first floor flat
- Generous living room
- Gas central heating
- Secure entry system
- Move-in condition

- 2 double bedrooms 1 en-suite
- Spacious dining kitchen
- Double glazing
- Private off-street parking
- Excellent storage space

Access into the block is gained via a secure entry system to the front and there is an additional secure door to the rear which leads directly out into the car park. The property is entered into a welcoming hallway with a useful storage cupboard. The notably large living room offers space for various items of furniture including dining table and chairs in the bay window. It also gives access into a stylish dining kitchen fitted with a good amount of base and wall units. Both double bedrooms also feature built-in wardrobes with the master bedroom also boasting its own en-suite bathroom. Completing the accommodation is a fresh white bathroom. There is one allocated parking space pertaining to the property with additional spaces available on a first-come-first-served basis.