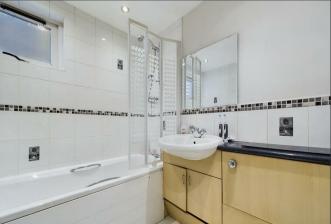

Access into the block is gained via a secure entry system to the front and there is an additional secure door to the rear which leads directly out into the car park. The property is entered into a welcoming hallway with a useful storage cupboard. The notably large living room offers space for various items of furniture including dining table and chairs in the bay window. It also gives access into a stylish dining kitchen fitted with a good amount of base and wall units. Both double bedrooms also feature built-in wardrobes with the master bedroom also boasting its own en-suite bathroom. Completing the accommodation is a fresh white bathroom. There is one allocated parking space pertaining to the property with additional spaces available on a first-come-first-served basis.