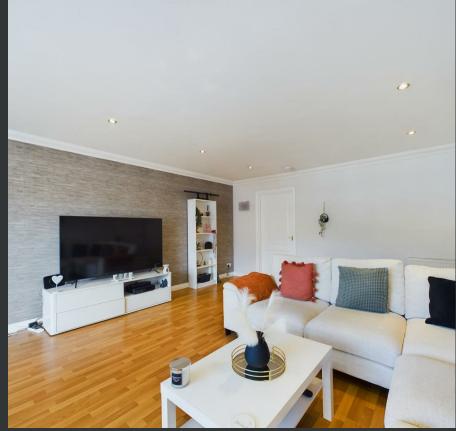

This highly attractive 2 bedroom 1 en-suite apartment is presented in superb condition and boasts exceptionally spacious accommodation throughout. Positioned on the first floor, the property will appeal to a range of different buyer types and needs to be viewed to be fully appreciated. The generous living space is further enhanced by excellent storage space, plenty of natural light, gas central heating, double glazing, secure entry system and private off-street parking.

Access into the block is gained via a secure entry system to the front and there is an additional secure door to the rear which leads directly out into the car park. The property is entered into a welcoming hallway with a useful storage cupboard. The notably large living room offers space for various items of furniture including dining table and chairs in the bay window. It also gives access into a stylish dining kitchen fitted with a good amount of base and wall units. Both double bedrooms also feature built-in wardrobes with the master bedroom also boasting its own en-suite bathroom. Completing the accommodation is a fresh white bathroom. There is one allocated parking space pertaining to the property with additional spaces available on a first-come-first-served basis.