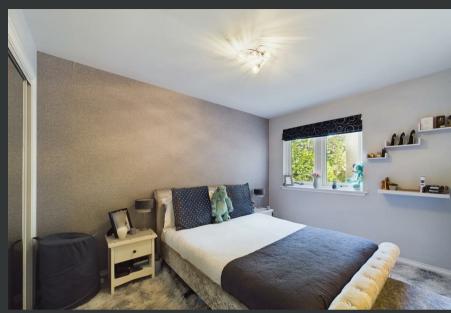

Access into the block is gained via a secure entry system to the front and there is an additional secure door to the rear which leads directly out into the car park. The property is entered into a welcoming hallway with a useful storage cupboard. The notably large living room offers space for various items of furniture including dining table and chairs in the bay window. It also gives access into a stylish dining kitchen fitted with a good amount of base and wall units. Both double bedrooms also feature built-in wardrobes with the master bedroom also boasting its own en-suite bathroom. Completing the accommodation is a fresh white bathroom. There is one allocated parking space pertaining to the property with additional spaces available on a first-come-first-served basis.