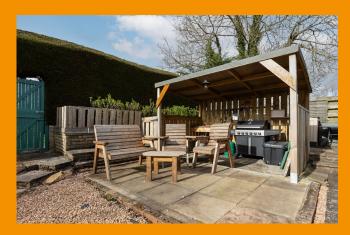

On the ground floor there is a useful boot room and a large utility room. Onto the next floor there is an entrance vestibule, an impressive reception hall, formal dining room, kitchen, a smaller utility room, cloakroom WC, double bedroom and then a small set of stairs leading up to a large living room with open access into a bright sitting room. Onto the top floor there is a master bedroom with en-suite shower room, a family bathroom and three additional double bedrooms. The property sits centrally within the generous garden grounds which enjoy a very high degree of privacy and some fine views. The grounds consists of large areas of lawn, mature trees and shrubs and some lovely covered seating areas.