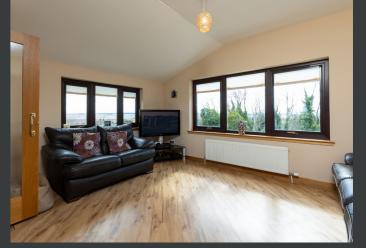

On the ground floor there is a useful boot room and a large utility room. Onto the next floor there is an entrance vestibule, an impressive reception hall, formal dining room, kitchen, a smaller utility room, cloakroom WC, double bedroom and then a small set of stairs leading up to a large living room with open access into a bright sitting room. Onto the top floor there is a master bedroom with en-suite shower room, a family bathroom and three additional double bedrooms. The property sits centrally within the generous garden grounds which enjoy a very high degree of privacy and some fine views. The grounds consists of large areas of lawn, mature trees and shrubs and some lovely covered seating areas.