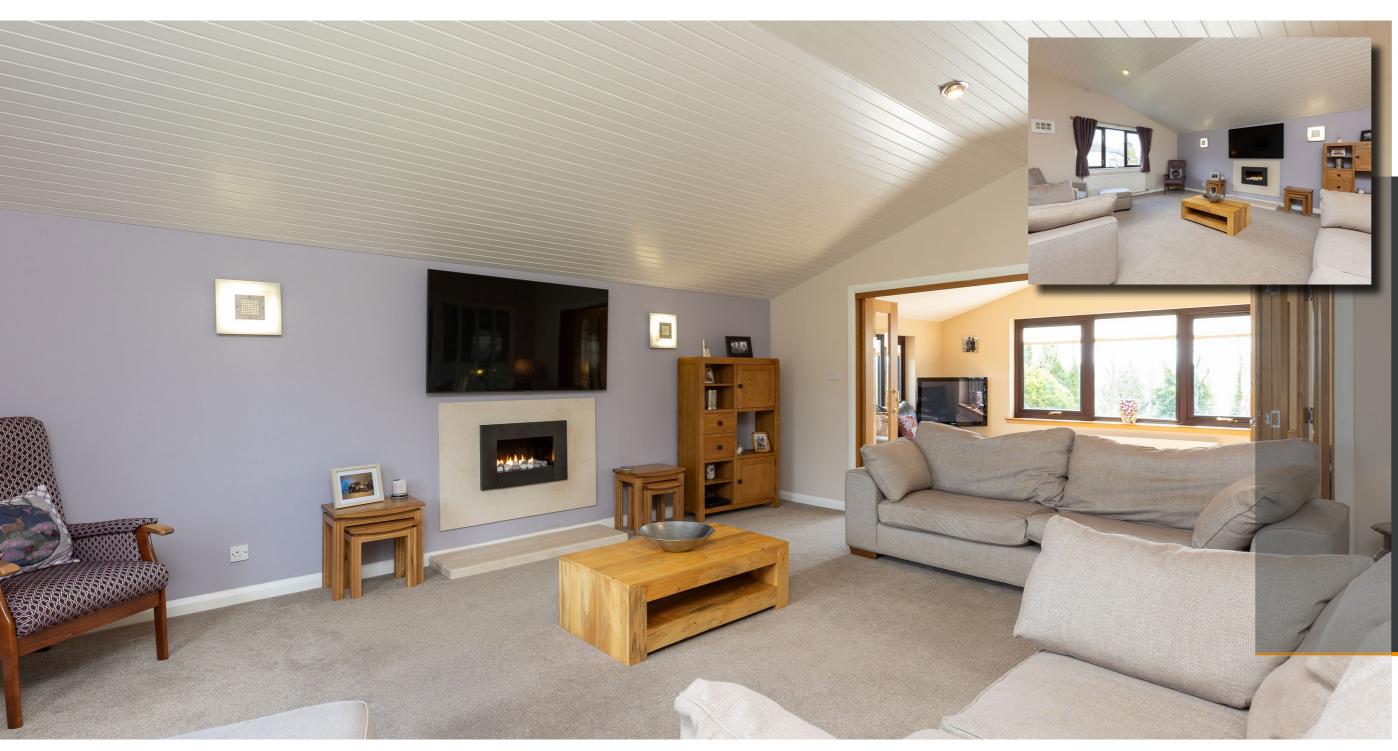

On the ground floor there is a useful boot room and a large utility room. Onto the next floor there is an entrance vestibule, an impressive reception hall, formal dining room, kitchen, a smaller utility room, cloakroom WC, double bedroom and then a small set of stairs leading up to a large living room with open access into a bright sitting room. Onto the top floor there is a master bedroom with en-suite shower room, a family bathroom and three additional double bedrooms. The property sits centrally within the generous garden grounds which enjoy a very high degree of privacy and some fine views. The grounds consists of large areas of lawn, mature trees and shrubs and some lovely covered seating areas.