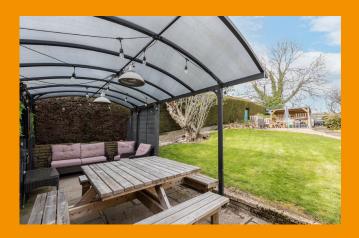

On the ground floor there is a useful boot room and a large utility room. Onto the next floor there is an entrance vestibule, an impressive reception hall, formal dining room, kitchen, a smaller utility room, cloakroom WC, double bedroom and then a small set of stairs leading up to a large living room with open access into a bright sitting room. Onto the top floor there is a master bedroom with en-suite shower room, a family bathroom and three additional double bedrooms. The property sits centrally within the generous garden grounds which enjoy a very high degree of privacy and some fine views. The grounds consists of large areas of lawn, mature trees and shrubs and some lovely covered seating areas.