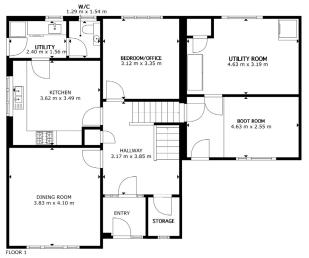

On the ground floor there is a useful boot room and a large utility room. Onto the next floor there is an entrance vestibule, an impressive reception hall, formal dining room, kitchen, a smaller utility room, cloakroom WC, double bedroom and then a small set of stairs leading up to a large living room with open access into a bright sitting room. Onto the top floor there is a master bedroom with en-suite shower room, a family bathroom and three additional double bedrooms. The property sits centrally within the generous garden grounds which enjoy a very high degree of privacy and some fine views. The grounds consists of large areas of lawn, mature trees and shrubs and some lovely covered seating areas.

All Measurements are Approximate Measurements are approximate. Not to Scale. For Illustrative purposes only.

GROSS INTERNAL AREA
FLOOR 1: 92 m²,FLOOR 1: 122 m²
TOTAL: 214 m²
SIZES AND DIMENSIONS ARE APPROXIMATE, ACTUAL MAY VARY.