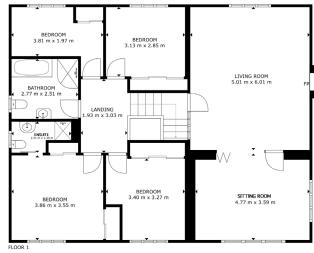

On the ground floor there is a useful boot room and a large utility room. Onto the next floor there is an entrance vestibule, an impressive reception hall, formal dining room, kitchen, a smaller utility room, cloakroom WC, double bedroom and then a small set of stairs leading up to a large living room with open access into a bright sitting room. Onto the top floor there is a master bedroom with en-suite shower room, a family bathroom and three additional double bedrooms. The property sits centrally within the generous garden grounds which enjoy a very high degree of privacy and some fine views. The grounds consists of large areas of lawn, mature trees and shrubs and some lovely covered seating areas.

All Measurements are Approximate Measurements are approximate. Not to Scale. For Illustrative purposes only.

GROSS INTERNAL AREA
FLOOR 1: 92 m²,FLOOR 1: 122 m²
TOTAL: 214 m²
SIZES AND DIMENSIONS ARE APPROXIMATE, ACTUAL MAY VARY.