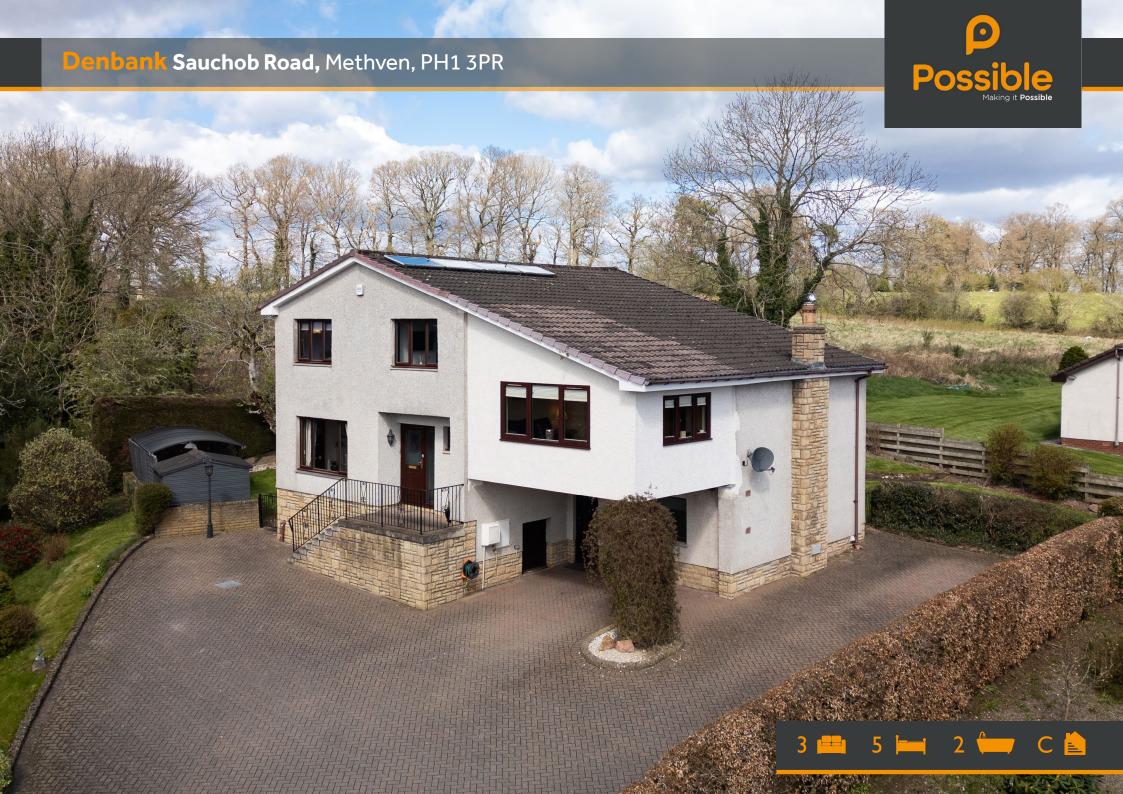

## Denbank Sauchob Road, Methven, PH1 3PR

- Exceptionally spacious detached home
- 5 double bedrooms 1 en-suite
- 3 reception rooms
- Tranquil elevated location
- Excellent views

- Very private garden grounds
- Gas central heating
- Wealth of off-street parking
- Double glazing
- Ample storage space

This exceptionally spacious 5 bedroom 3 reception room detached home enjoys a tranquil, elevated position within the Perthshire village of Methven.

Boasting some lovely views and set within generous garden grounds, the property boasts versatile accommodation throughout with further scope to extend or reconfigure the internal layout to suit individual tastes. It also features a wealth of off-street parking, gas central heating, double glazing and plenty of storage space.

On the ground floor there is a useful boot room and a large utility room. Onto the next floor there is an entrance vestibule, an impressive reception hall, formal dining room, kitchen, a smaller utility room, cloakroom WC, double bedroom and then a small set of stairs leading up to a large living room with open access into a bright sitting room. Onto the top floor there is a master bedroom with en-suite shower room, a family bathroom and three additional double bedrooms. The property sits centrally within the generous garden grounds which enjoy a very high degree of privacy and some fine views. The grounds consists of large areas of lawn, mature trees and shrubs and some lovely covered seating areas.