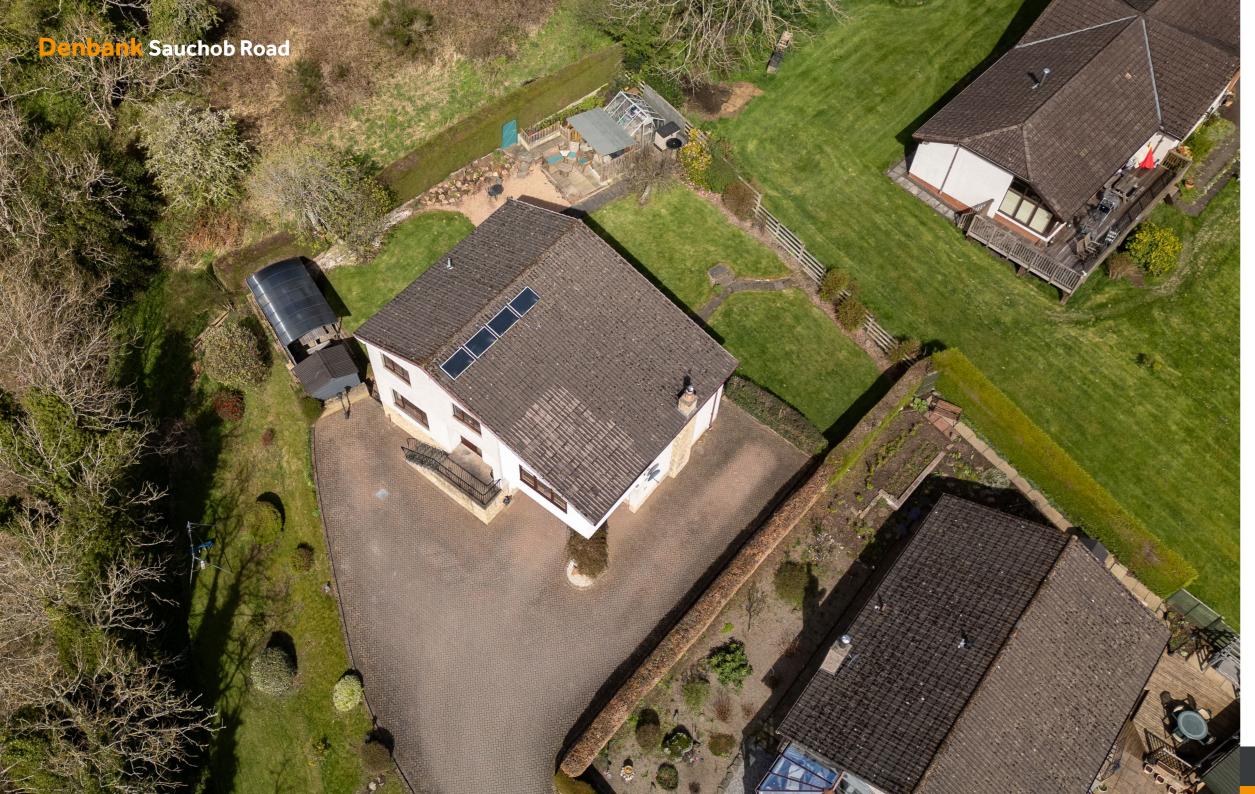

This exceptionally spacious 5 bedroom 3 reception room detached home enjoys a tranquil, elevated position within the Perthshire village of Methven.

Boasting some lovely views and set within generous garden grounds, the property boasts versatile accommodation throughout with further scope to extend or reconfigure the internal layout to suit individual tastes. It also features a wealth of off-street parking, gas central heating, double glazing and plenty of storage space.

On the ground floor there is a useful boot room and a large utility room. Onto the next floor there is an entrance vestibule, an impressive reception hall, formal dining room, kitchen, a smaller utility room, cloakroom WC, double bedroom and then a small set of stairs leading up to a large living room with open access into a bright sitting room. Onto the top floor there is a master bedroom with en-suite shower room, a family bathroom and three additional double bedrooms. The property sits centrally within the generous garden grounds which enjoy a very high degree of privacy and some fine views. The grounds consists of large areas of lawn, mature trees and shrubs and some lovely covered seating areas.