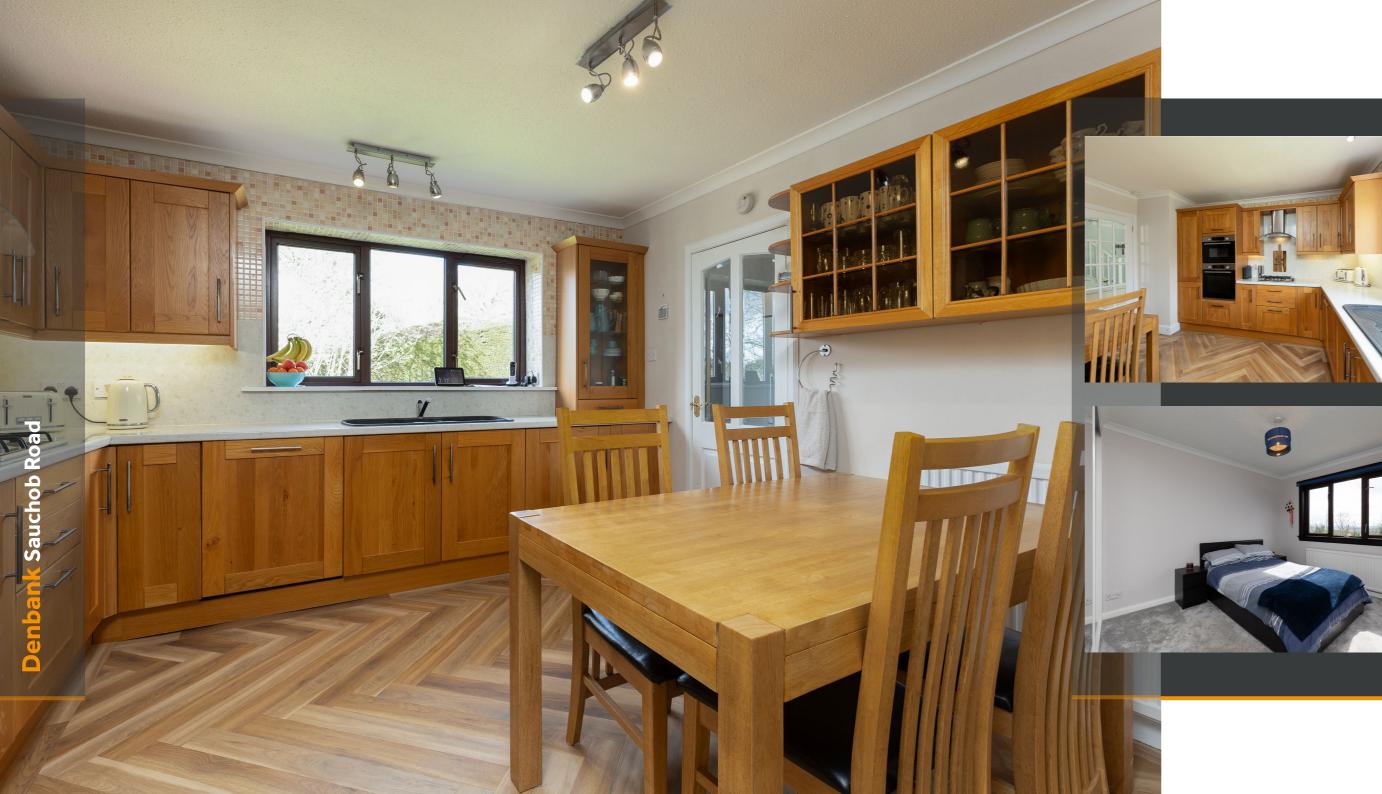

On the ground floor there is a useful boot room and a large utility room. Onto the next floor there is an entrance vestibule, an impressive reception hall, formal dining room, kitchen, a smaller utility room, cloakroom WC, double bedroom and then a small set of stairs leading up to a large living room with open access into a bright sitting room. Onto the top floor there is a master bedroom with en-suite shower room, a family bathroom and three additional double bedrooms. The property sits centrally within the generous garden grounds which enjoy a very high degree of privacy and some fine views. The grounds consists of large areas of lawn, mature trees and shrubs and some lovely covered seating areas.