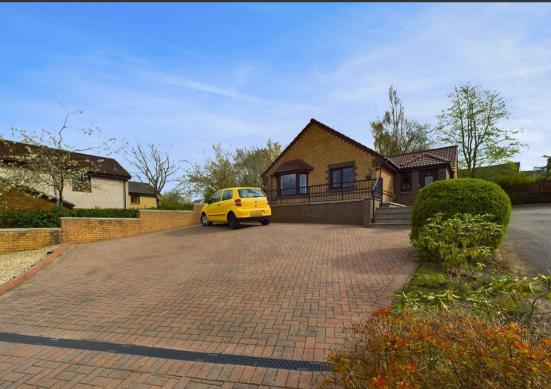

This attractive 3 bedroom (1 en-suite) detached bungalow enjoys a very private, elevated positioned within the street and has been tastefully styled and modernised throughout. Located within the popular Western Edge area of Perth, the property is presented in move-in condition and benefits from a wealth of off-street parking. It also features gas central heating, modern double glazing and a very private rear garden.

The accommodation consists of an entrance hallway, utility room, a spacious living room with bay window, modern dining kitchen, a stylish bathroom and three double bedrooms with the largest bedroom also featuring its own en-suite shower room. To the front of the property there is a large monobloc driveway providing parking for five or six vehicles. The south-facing garden to the rear is very private and low maintenance. It features a slabbed patio, area of stone chips and a generous timber shed.