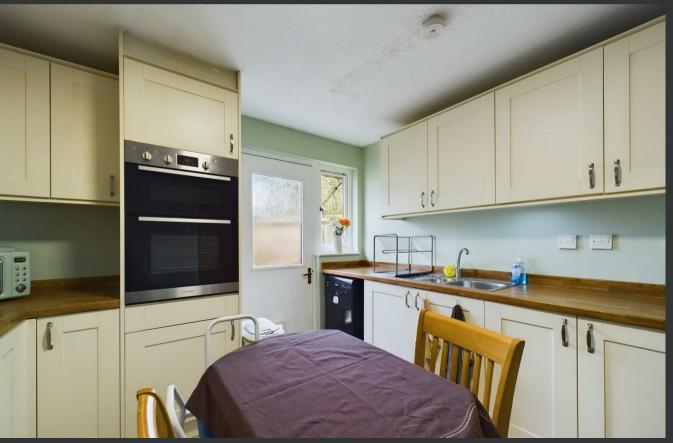

The accommodation consists of an entrance hallway, utility room, a spacious living room with bay window, modern dining kitchen, a stylish bathroom and three double bedrooms with the largest bedroom also featuring its own en-suite shower room. To the front of the property there is a large monobloc driveway providing parking for five or six vehicles. The south-facing garden to the rear is very private and low maintenance. It features a slabbed patio, area of stone chips and a generous timber shed.