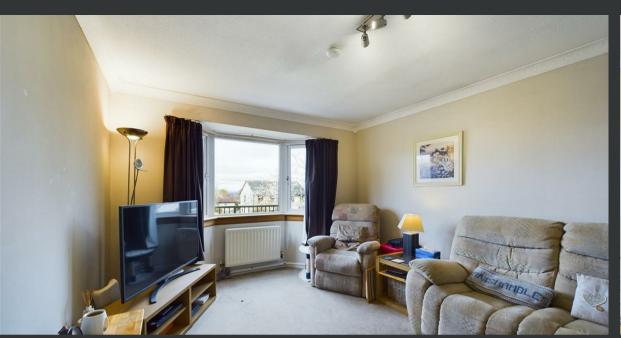

The accommodation consists of an entrance hallway, utility room, a spacious living room with bay window, modern dining kitchen, a stylish bathroom and three double bedrooms with the largest bedroom also featuring its own en-suite shower room. To the front of the property there is a large monobloc driveway providing parking for five or six vehicles. The south-facing garden to the rear is very private and low maintenance. It features a slabbed patio, area of stone chips and a generous timber shed.