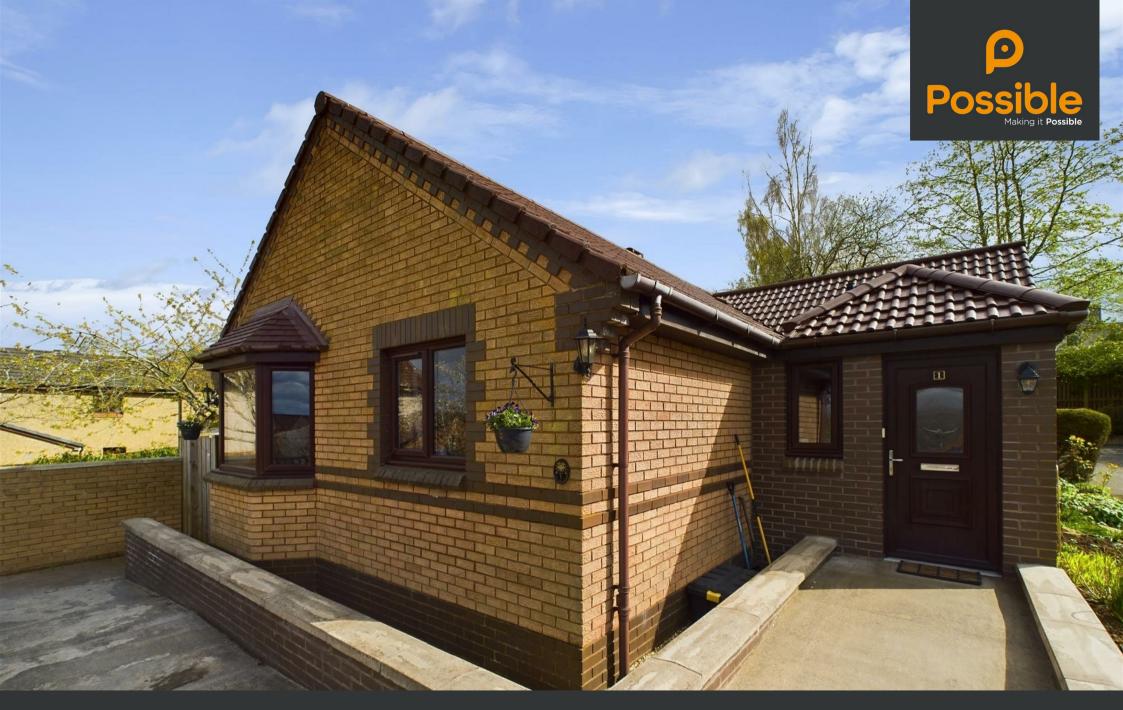

This attractive 3 bedroom (1 en-suite) detached bungalow enjoys a very private, elevated positioned within the street and has been tastefully styled and modernised throughout. Located within the popular Western Edge area of Perth, the property is presented in move-in condition and benefits from a wealth of off-street parking. It also features gas central heating, modern double glazing and a very private rear garden.

The accommodation consists of an entrance hallway, utility room, a spacious living room with bay window, modern dining kitchen, a stylish bathroom and three double bedrooms with the largest bedroom also featuring its own en-suite shower room. To the front of the property there is a large monobloc driveway providing parking for five or six vehicles. The south-facing garden to the rear is very private and low maintenance. It features a slabbed patio, area of stone chips and a generous timber shed.