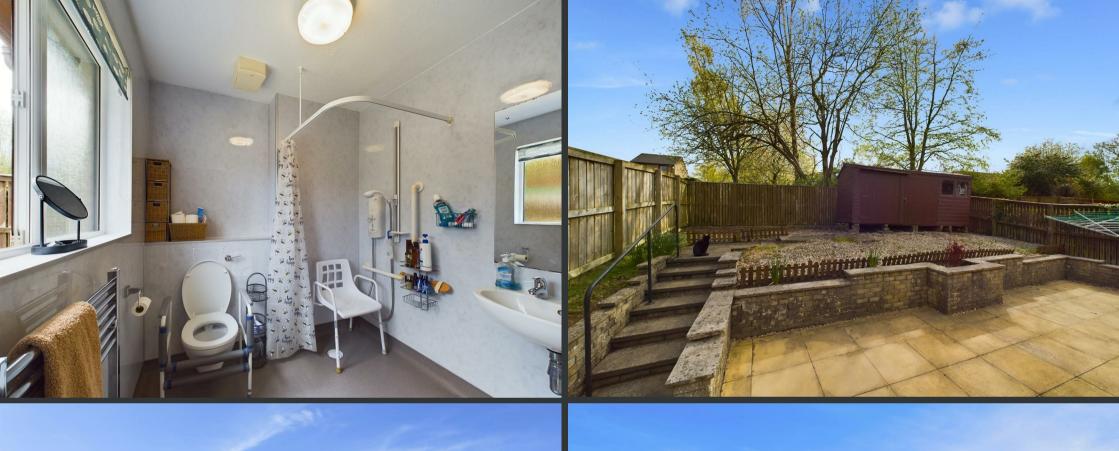

This attractive 3 bedroom (1 en-suite) detached bungalow enjoys a very private, elevated positioned within the street and has been tastefully styled and modernised throughout. Located within the popular Western Edge area of Perth, the property is presented in move-in condition and benefits from a wealth of off-street parking. It also features gas central heating, modern double glazing and a very private rear garden.

The accommodation consists of an entrance hallway, utility room, a spacious living room with bay window, modern dining kitchen, a stylish bathroom and three double bedrooms with the largest bedroom also featuring its own en-suite shower room. To the front of the property there is a large monobloc driveway providing parking for five or six vehicles. The south-facing garden to the rear is very private and low maintenance. It features a slabbed patio, area of stone chips and a generous timber shed.