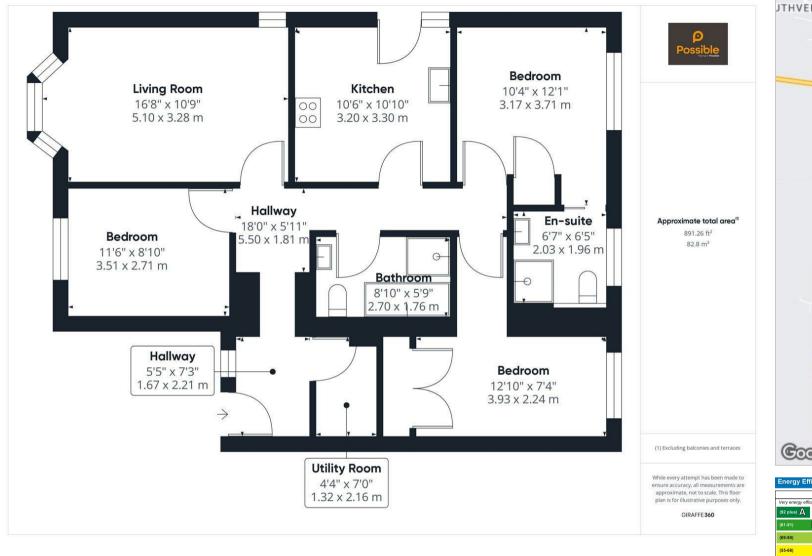

The accommodation consists of an entrance hallway, utility room, a spacious living room with bay window, modern dining kitchen, a stylish bathroom and three double bedrooms with the largest bedroom also featuring its own en-suite shower room. To the front of the property there is a large monobloc driveway providing parking for five or six vehicles. The south-facing garden to the rear is very private and low maintenance. It features a slabbed patio, area of stone chips and a generous timber shed.