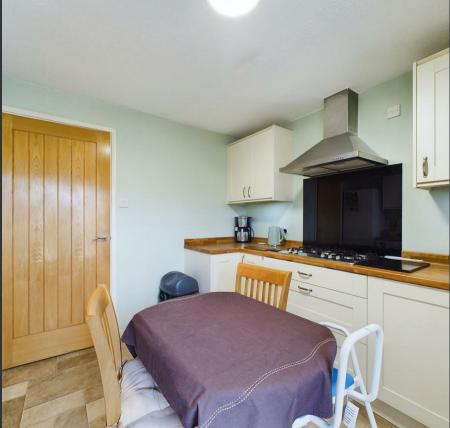

The accommodation consists of an entrance hallway, utility room, a spacious living room with bay window, modern dining kitchen, a stylish bathroom and three double bedrooms with the largest bedroom also featuring its own en-suite shower room. To the front of the property there is a large monobloc driveway providing parking for five or six vehicles. The south-facing garden to the rear is very private and low maintenance. It features a slabbed patio, area of stone chips and a generous timber shed.