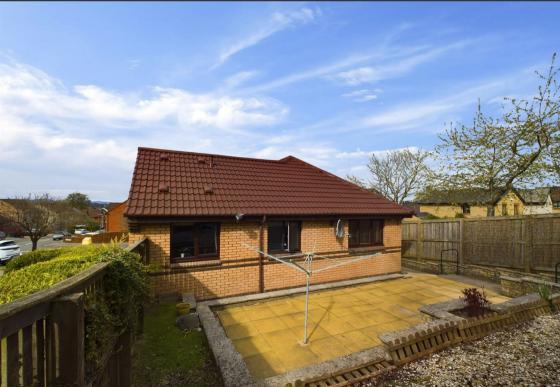

The accommodation consists of an entrance hallway, utility room, a spacious living room with bay window, modern dining kitchen, a stylish bathroom and three double bedrooms with the largest bedroom also featuring its own en-suite shower room. To the front of the property there is a large monobloc driveway providing parking for five or six vehicles. The south-facing garden to the rear is very private and low maintenance. It features a slabbed patio, area of stone chips and a generous timber shed.