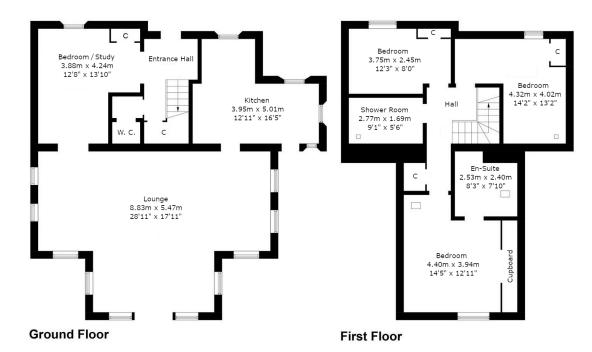

On the ground floor there is an entrance hallway with large understair storage cupboard, a handy downstairs WC, a modern kitchen, a home study/dining room which could also be used as a double bedroom and a large lounge with space for dining and doors leading out into the colourful rear garden. Onto the first floor there is a shower room, master bedroom with en-suite bathroom and two additional double bedrooms. The garden grounds are completely enclosed by fencing and mature hedging resulting in a high degree of privacy. To the front of the there is a large, gated driveway providing a wealth of off-street parking and also leads to the detached double garage equipped with power and lighting. The garden to the rear is a great size and features a sprawling area of lawn, a large slabbed patio, mature trees, some pleasant seating areas and a lovely summer house.

All Measurements are Approximate Measurements are approximate. Not to Scale. For Illustrative purposes only.