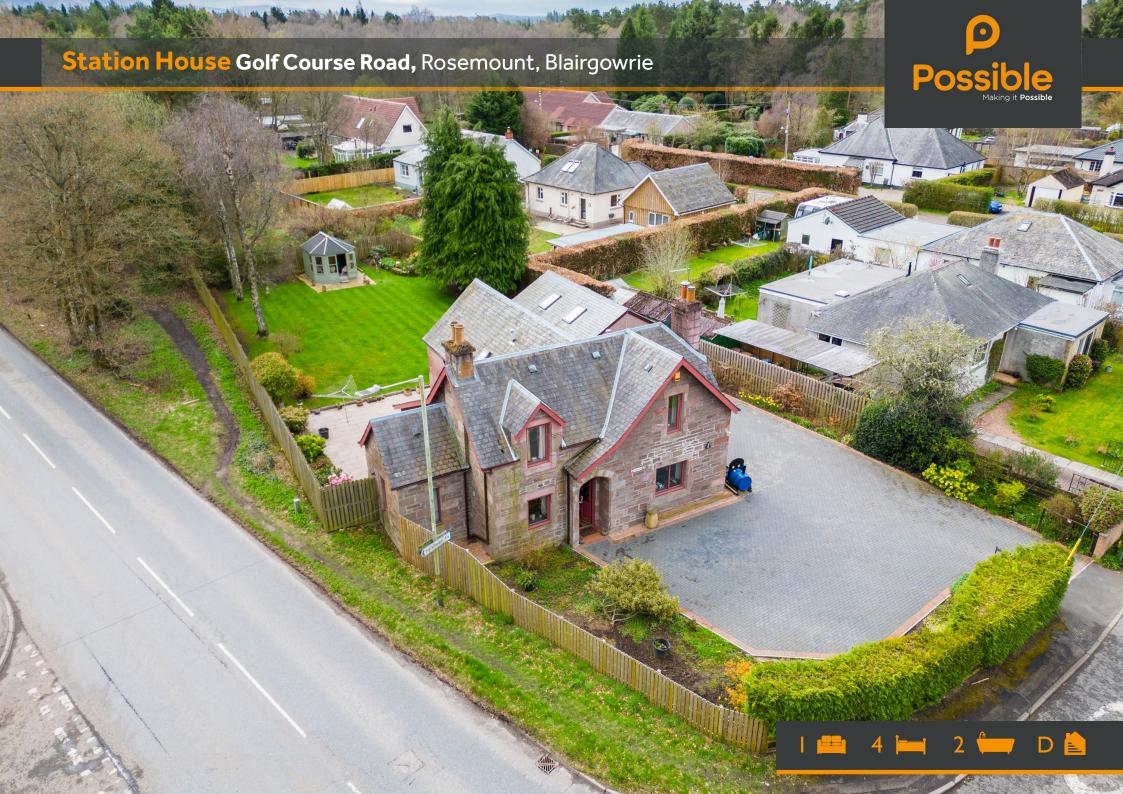

## **Station House Golf Course Road,** Rosemount, Blairgowrie PH10 6LJ

- Characterful detached home
- Prime residential area
- 3/4 Double bedrooms
- Wealth of off-street parking
- Detached double garage

- Gas central heating
- Double glazing
- Notably private garden grounds
- Easy access to travel links
- Deceptively spacious accommodation

This characterful and deceptively spacious 3/4 bedroom detached home is steeped in local history and is located on one of the most desirable streets in Perthshire. Boasting notably generous accommodation spread across two floors, this impressive and charming property also benefits from a high degree of privacy and a wealth of off-street parking including a detached double garage. Located close to the championship golf courses Rosemount and Landsdowne, the convenient position also offers easy access to travel links to Perth, Dundee, Aberdeen and other destinations across the county.

On the ground floor there is an entrance hallway with large understair storage cupboard, a handy downstairs WC, a modern kitchen, a home study/dining room which could also be used as a double bedroom and a large lounge with space for dining and doors leading out into the colourful rear garden. Onto the first floor there is a shower room, master bedroom with en-suite bathroom and two additional double bedrooms. The garden grounds are completely enclosed by fencing and mature hedging resulting in a high degree of privacy. To the front of the there is a large, gated driveway providing a wealth of off-street parking and also leads to the detached double garage equipped with power and lighting. The garden to the rear is a great size and features a sprawling area of lawn, a large slabbed patio, mature trees, some pleasant seating areas and a lovely summer house.