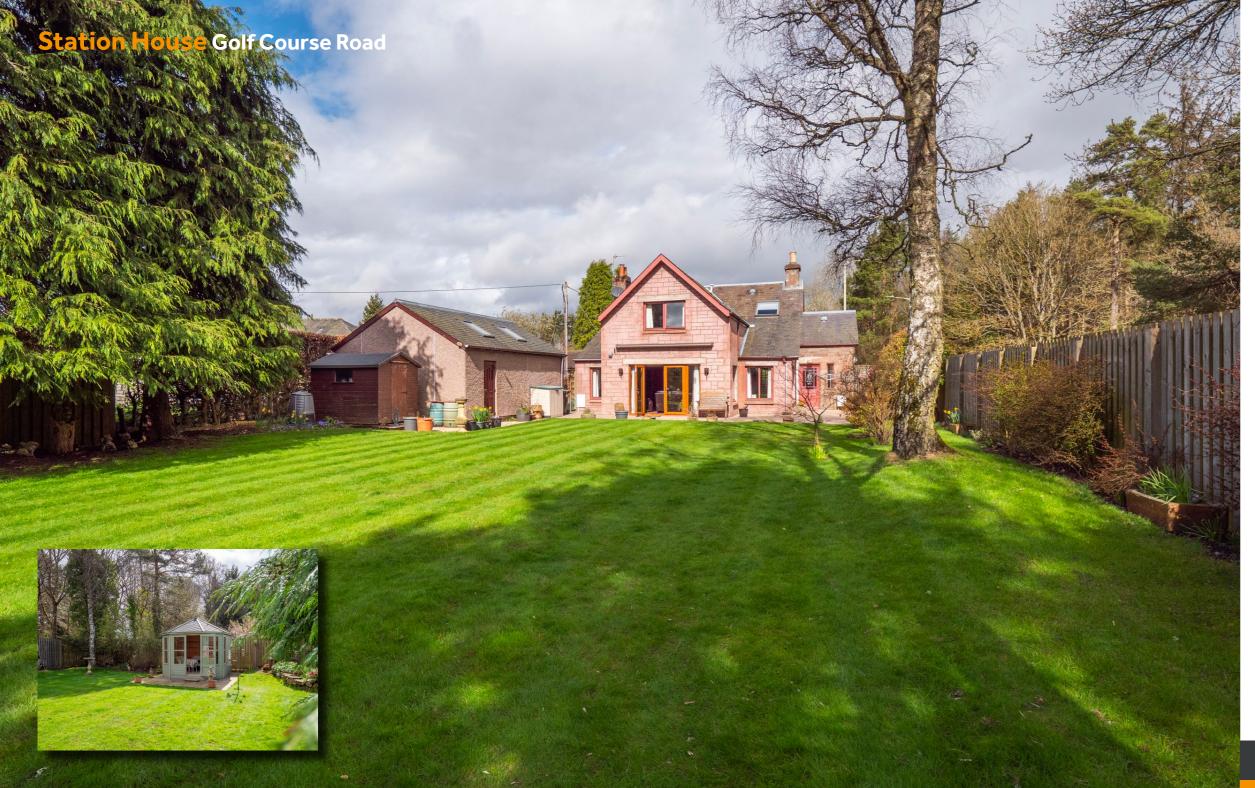

## **Station House Golf Course Road,** Rosemount, Blairgowrie PH10 6LJ

- Characterful detached home
- Prime residential area
- 3/4 Double bedrooms
- Wealth of off-street parking
- Detached double garage

- Gas central heating
- Double glazing
- Notably private garden grounds
- Easy access to travel links
- Deceptively spacious accommodation

This characterful and deceptively spacious 3/4 bedroom detached home is steeped in local history and is located on one of the most desirable streets in Perthshire. Boasting notably generous accommodation spread across two floors, this impressive and charming property also benefits from a high degree of privacy and a wealth of off-street parking including a detached double garage. Located close to the championship golf courses Rosemount and Landsdowne, the convenient position also offers easy access to travel links to Perth, Dundee, Aberdeen and other destinations across the county.

On the ground floor there is an entrance hallway with large understair storage cupboard, a handy downstairs WC, a modern kitchen, a home study/dining room which could also be used as a double bedroom and a large lounge with space for dining and doors leading out into the colourful rear garden. Onto the first floor there is a shower room, master bedroom with en-suite bathroom and two additional double bedrooms. The garden grounds are completely enclosed by fencing and mature hedging resulting in a high degree of privacy. To the front of the there is a large, gated driveway providing a wealth of off-street parking and also leads to the detached double garage equipped with power and lighting. The garden to the rear is a great size and features a sprawling area of lawn, a large slabbed patio, mature trees, some pleasant seating areas and a lovely summer house.