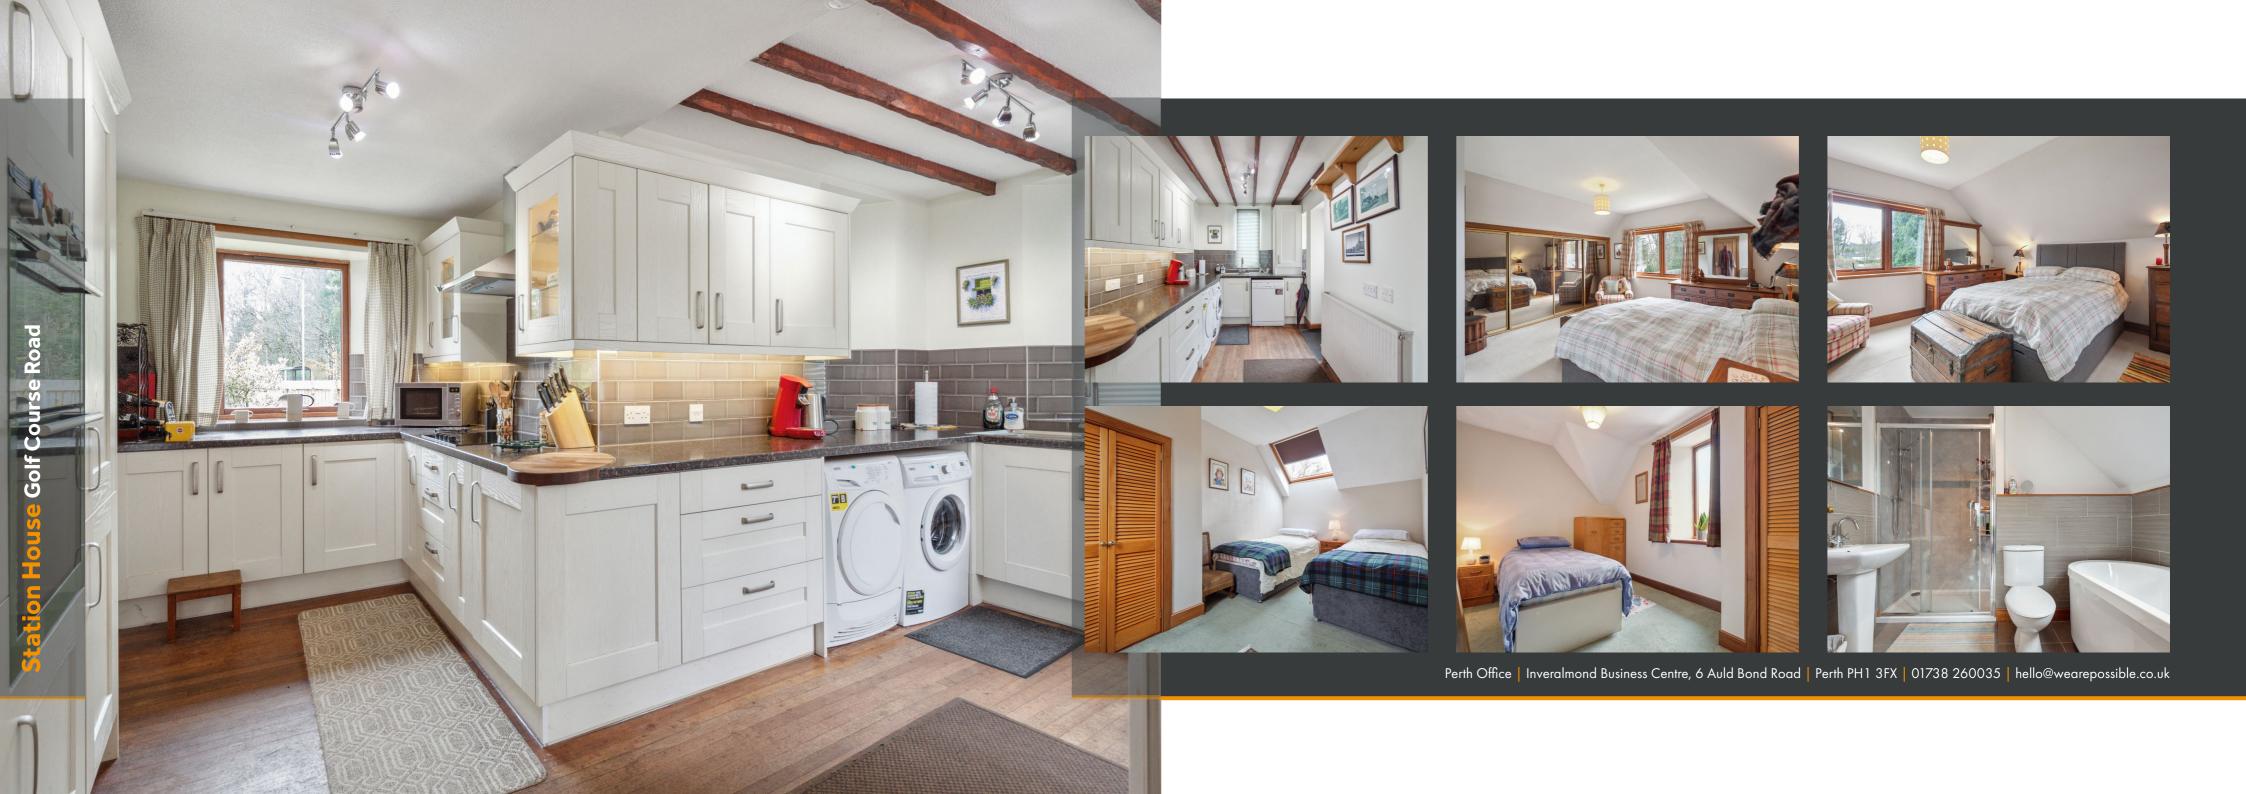

On the ground floor there is an entrance hallway with large understair storage cupboard, a handy downstairs WC, a modern kitchen, a home study/dining room which could also be used as a double bedroom and a large lounge with space for dining and doors leading out into the colourful rear garden. Onto the first floor there is a shower room, master bedroom with en-suite bathroom and two additional double bedrooms. The garden grounds are completely enclosed by fencing and mature hedging resulting in a high degree of privacy. To the front of the there is a large, gated driveway providing a wealth of off-street parking and also leads to the detached double garage equipped with power and lighting. The garden to the rear is a great size and features a sprawling area of lawn, a large slabbed patio, mature trees, some pleasant seating areas and a lovely summer house.