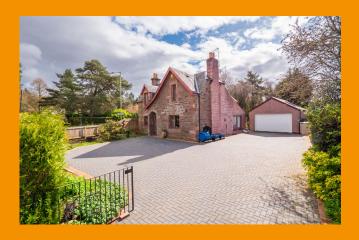

## **Station House Golf Course Road,** Rosemount, Blairgowrie PH10 6LJ

- Characterful detached home
- Prime residential area
- 3/4 Double bedrooms
- Wealth of off-street parking
- Detached double garage

- Gas central heating
- Double glazing
- Notably private garden grounds
- Easy access to travel links
- Deceptively spacious accommodation

This characterful and deceptively spacious 3/4 bedroom detached home is steeped in local history and is located on one of the most desirable streets in Perthshire. Boasting notably generous accommodation spread across two floors, this impressive and charming property also benefits from a high degree of privacy and a wealth of off-street parking including a detached double garage. Located close to the championship golf courses Rosemount and Landsdowne, the convenient position also offers easy access to travel links to Perth, Dundee, Aberdeen and other destinations across the county.

On the ground floor there is an entrance hallway with large understair storage cupboard, a handy downstairs WC, a modern kitchen, a home study/dining room which could also be used as a double bedroom and a large lounge with space for dining and doors leading out into the colourful rear garden. Onto the first floor there is a shower room, master bedroom with en-suite bathroom and two additional double bedrooms. The garden grounds are completely enclosed by fencing and mature hedging resulting in a high degree of privacy. To the front of the there is a large, gated driveway providing a wealth of off-street parking and also leads to the detached double garage equipped with power and lighting. The garden to the rear is a great size and features a sprawling area of lawn, a large slabbed patio, mature trees, some pleasant seating areas and a lovely summer house.