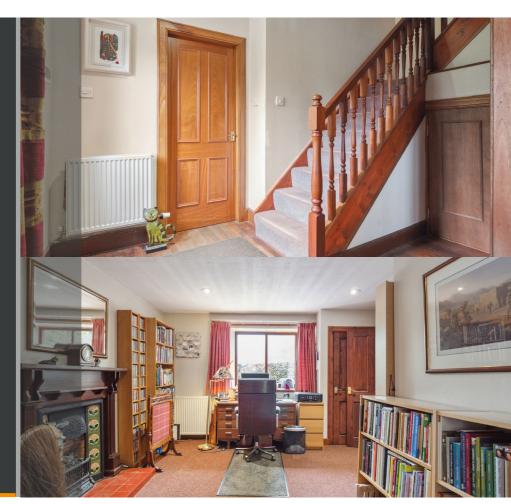

On the ground floor there is an entrance hallway with large understair storage cupboard, a handy downstairs WC, a modern kitchen, a home study/dining room which could also be used as a double bedroom and a large lounge with space for dining and doors leading out into the colourful rear garden. Onto the first floor there is a shower room, master bedroom with en-suite bathroom and two additional double bedrooms. The garden grounds are completely enclosed by fencing and mature hedging resulting in a high degree of privacy. To the front of the there is a large, gated driveway providing a wealth of off-street parking and also leads to the detached double garage equipped with power and lighting. The garden to the rear is a great size and features a sprawling area of lawn, a large slabbed patio, mature trees, some pleasant seating areas and a lovely summer house.