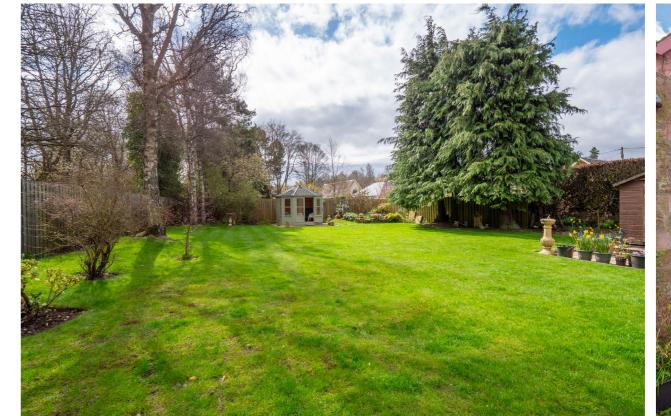

On the ground floor there is an entrance hallway with large understair storage cupboard, a handy downstairs WC, a modern kitchen, a home study/dining room which could also be used as a double bedroom and a large lounge with space for dining and doors leading out into the colourful rear garden. Onto the first floor there is a shower room, master bedroom with en-suite bathroom and two additional double bedrooms. The garden grounds are completely enclosed by fencing and mature hedging resulting in a high degree of privacy. To the front of the there is a large, gated driveway providing a wealth of off-street parking and also leads to the detached double garage equipped with power and lighting. The garden to the rear is a great size and features a sprawling area of lawn, a large slabbed patio, mature trees, some pleasant seating areas and a lovely summer house.