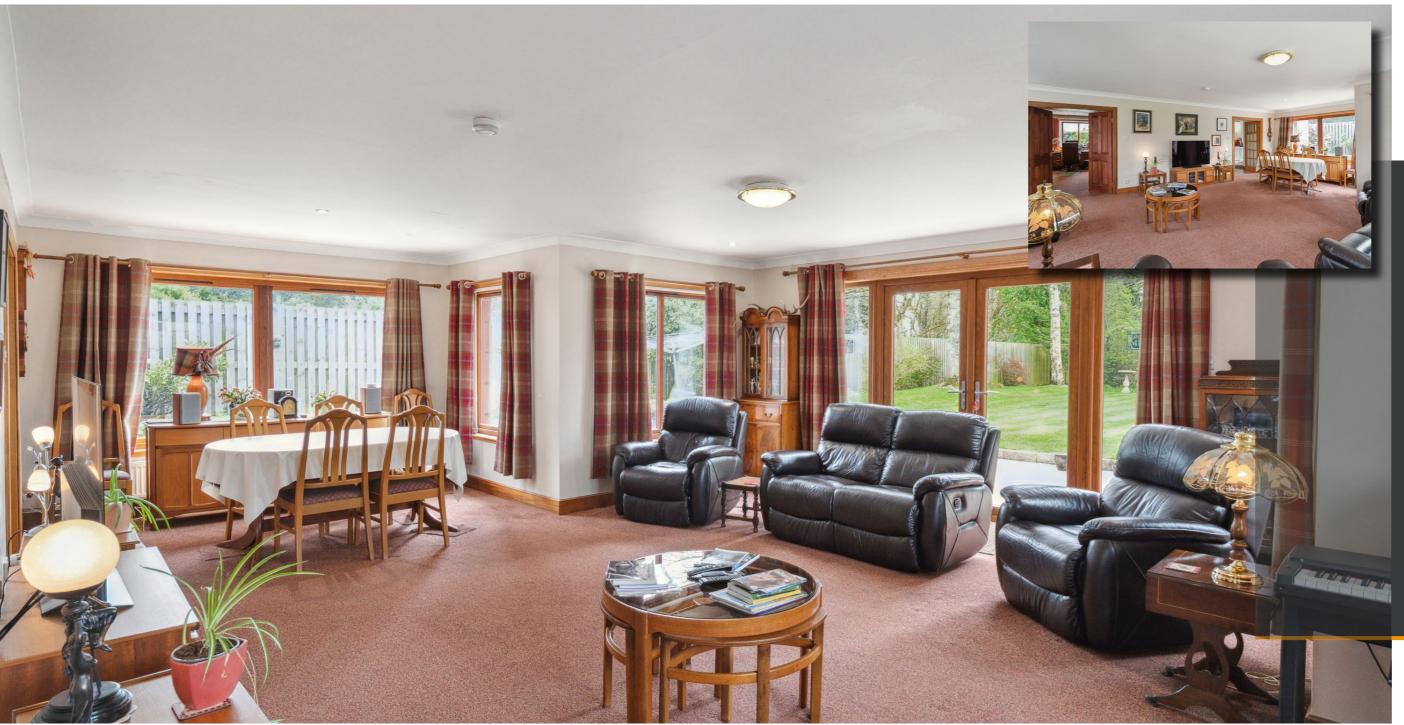

On the ground floor there is an entrance hallway with large understair storage cupboard, a handy downstairs WC, a modern kitchen, a home study/dining room which could also be used as a double bedroom and a large lounge with space for dining and doors leading out into the colourful rear garden. Onto the first floor there is a shower room, master bedroom with en-suite bathroom and two additional double bedrooms. The garden grounds are completely enclosed by fencing and mature hedging resulting in a high degree of privacy. To the front of the there is a large, gated driveway providing a wealth of off-street parking and also leads to the detached double garage equipped with power and lighting. The garden to the rear is a great size and features a sprawling area of lawn, a large slabbed patio, mature trees, some pleasant seating areas and a lovely summer house.