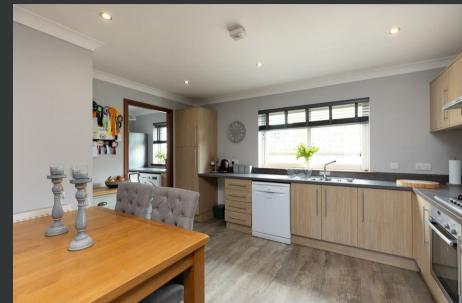

The accommodation comprises of an entrance hallway with loft access hatch, a spacious living room, dining kitchen, separate utility room, family bathroom and four double bedrooms with the two largest bedrooms also featuring their own en-suite shower rooms. To the front of the property there is an area of lawn with planted borders and a double width driveway. The garden to the rear is very private and has no properties immediately behind it. It features a large area of lawn and rotary dryer.