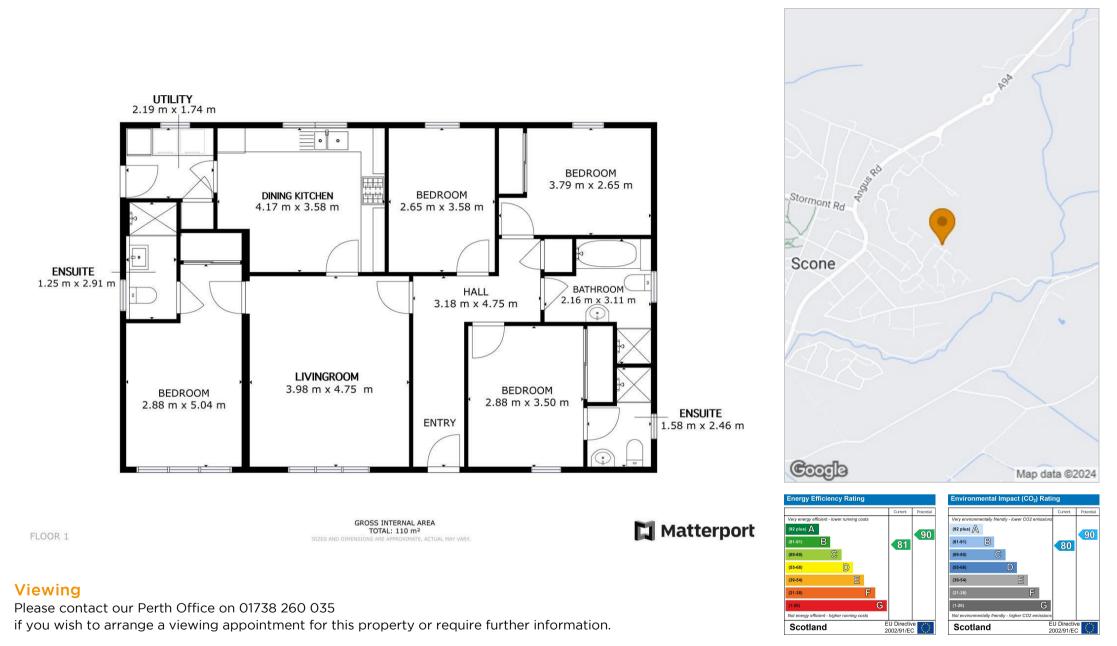

The accommodation comprises of an entrance hallway with loft access hatch, a spacious living room, dining kitchen, separate utility room, family bathroom and four double bedrooms with the two largest bedrooms also featuring their own en-suite shower rooms. To the front of the property there is an area of lawn with planted borders and a double width driveway. The garden to the rear is very private and has no properties immediately behind it. It features a large area of lawn and rotary dryer.