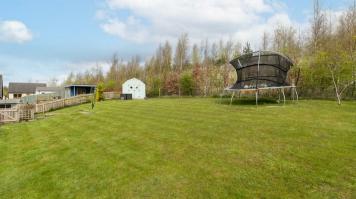

The accommodation comprises of an entrance hallway with loft access hatch, a spacious living room, dining kitchen, separate utility room, family bathroom and four double bedrooms with the two largest bedrooms also featuring their own en-suite shower rooms. To the front of the property there is an area of lawn with planted borders and a double width driveway. The garden to the rear is very private and has no properties immediately behind it. It features a large area of lawn and rotary dryer.