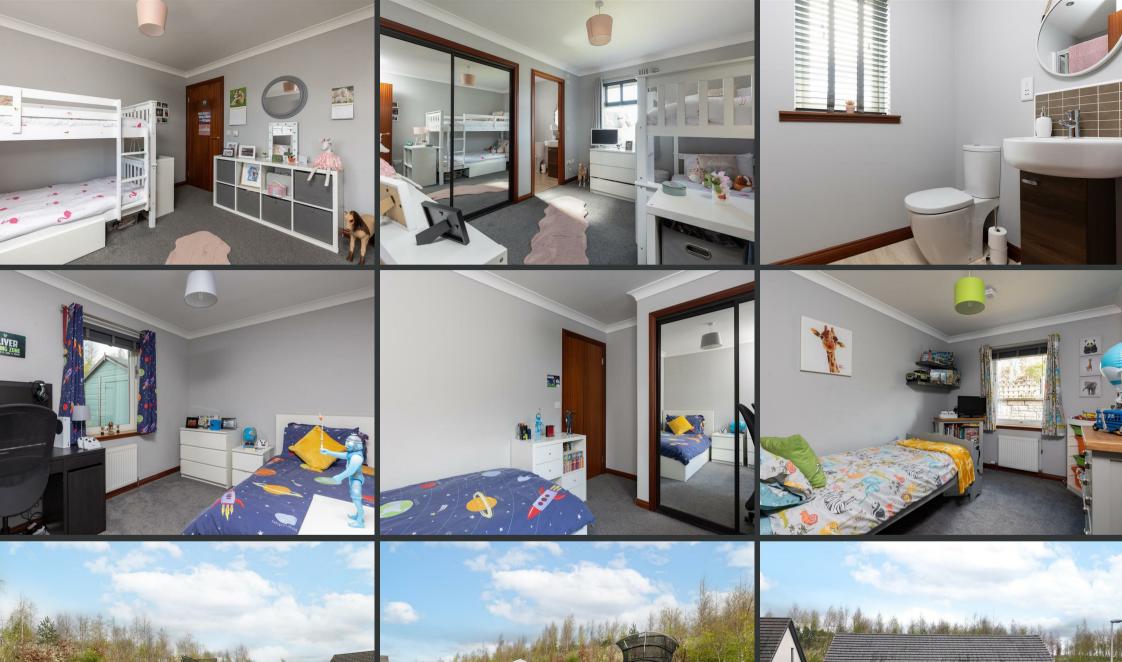

The accommodation comprises of an entrance hallway with loft access hatch, a spacious living room, dining kitchen, separate utility room, family bathroom and four double bedrooms with the two largest bedrooms also featuring their own en-suite shower rooms. To the front of the property there is an area of lawn with planted borders and a double width driveway. The garden to the rear is very private and has no properties immediately behind it. It features a large area of lawn and rotary dryer.