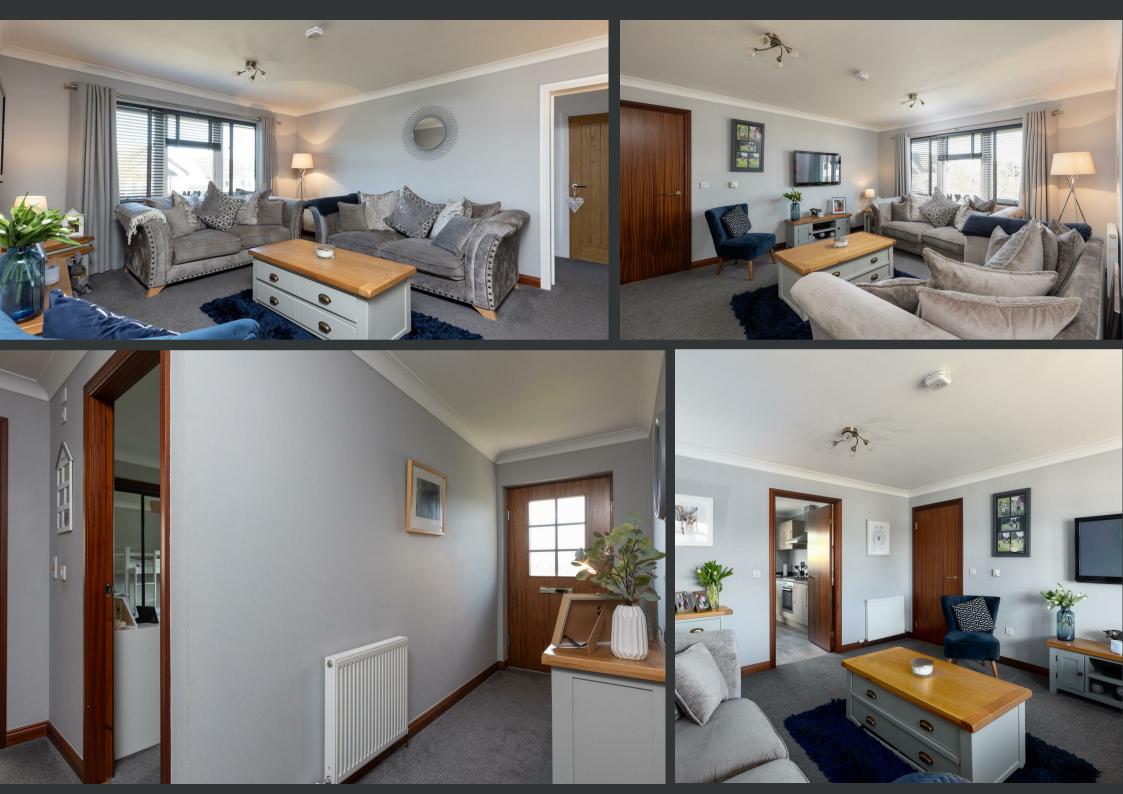

The accommodation comprises of an entrance hallway with loft access hatch, a spacious living room, dining kitchen, separate utility room, family bathroom and four double bedrooms with the two largest bedrooms also featuring their own en-suite shower rooms. To the front of the property there is an area of lawn with planted borders and a double width driveway. The garden to the rear is very private and has no properties immediately behind it. It features a large area of lawn and rotary dryer.