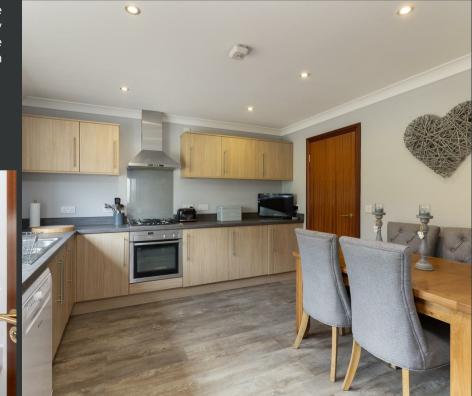

The accommodation comprises of an entrance hallway with loft access hatch, a spacious living room, dining kitchen, separate utility room, family bathroom and four double bedrooms with the two largest bedrooms also featuring their own en-suite shower rooms. To the front of the property there is an area of lawn with planted borders and a double width driveway. The garden to the rear is very private and has no properties immediately behind it. It features a large area of lawn and rotary dryer.