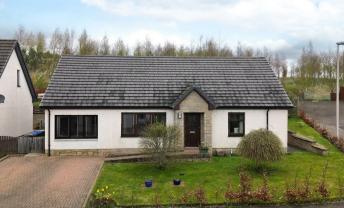

Presented in move-in condition, this attractive 4 bedroom (2 en-suite) bungalow is located within the highly sought-after village of Scone. Thanks to a clever garage conversion, the property is larger than the majority of nearby bungalows and also enjoys a favourable position within the street with no properties immediately behind it or to one side. It also features gas central heating, double glazing, good storage space, a very private rear garden and ample off-street parking.

The accommodation comprises of an entrance hallway with loft access hatch, a spacious living room, dining kitchen, separate utility room, family bathroom and four double bedrooms with the two largest bedrooms also featuring their own en-suite shower rooms. To the front of the property there is an area of lawn with planted borders and a double width driveway. The garden to the rear is very private and has no properties immediately behind it. It features a large area of lawn and rotary dryer.