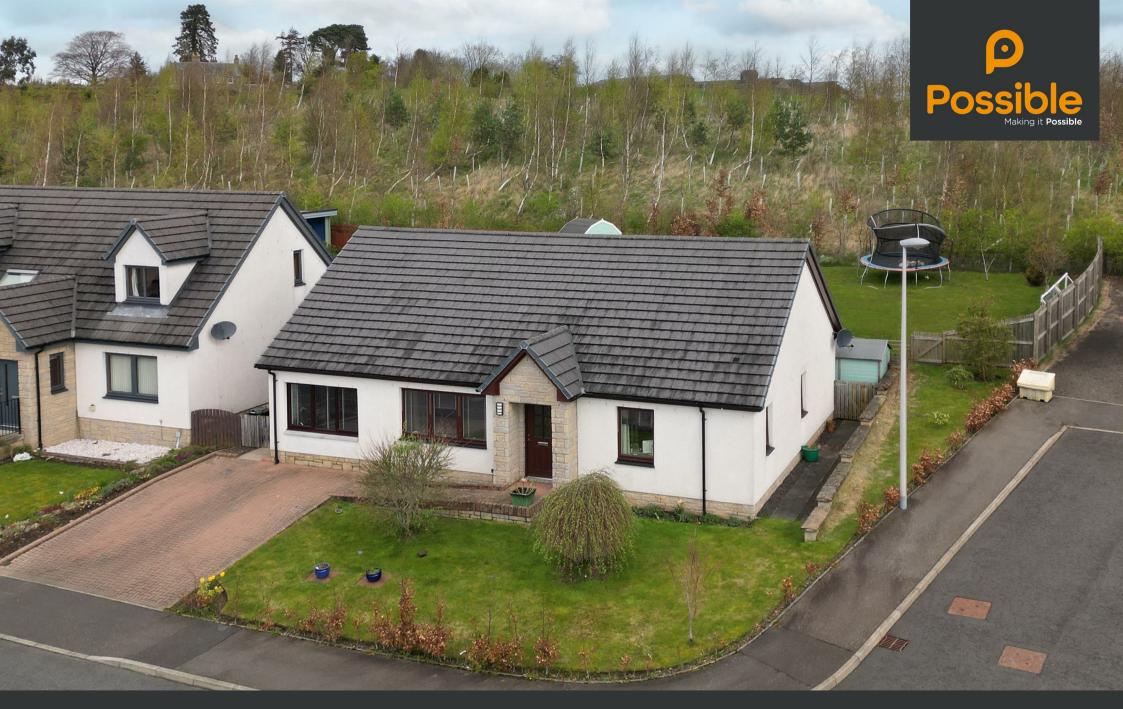

Presented in move-in condition, this attractive 4 bedroom (2 en-suite) bungalow is located within the highly sought-after village of Scone. Thanks to a clever garage conversion, the property is larger than the majority of nearby bungalows and also enjoys a favourable position within the street with no properties immediately behind it or to one side. It also features gas central heating, double glazing, good storage space, a very private rear garden and ample off-street parking.

The accommodation comprises of an entrance hallway with loft access hatch, a spacious living room, dining kitchen, separate utility room, family bathroom and four double bedrooms with the two largest bedrooms also featuring their own en-suite shower rooms. To the front of the property there is an area of lawn with planted borders and a double width driveway. The garden to the rear is very private and has no properties immediately behind it. It features a large area of lawn and rotary dryer.