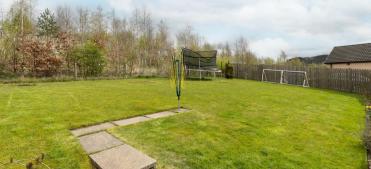

The accommodation comprises of an entrance hallway with loft access hatch, a spacious living room, dining kitchen, separate utility room, family bathroom and four double bedrooms with the two largest bedrooms also featuring their own en-suite shower rooms. To the front of the property there is an area of lawn with planted borders and a double width driveway. The garden to the rear is very private and has no properties immediately behind it. It features a large area of lawn and rotary dryer.