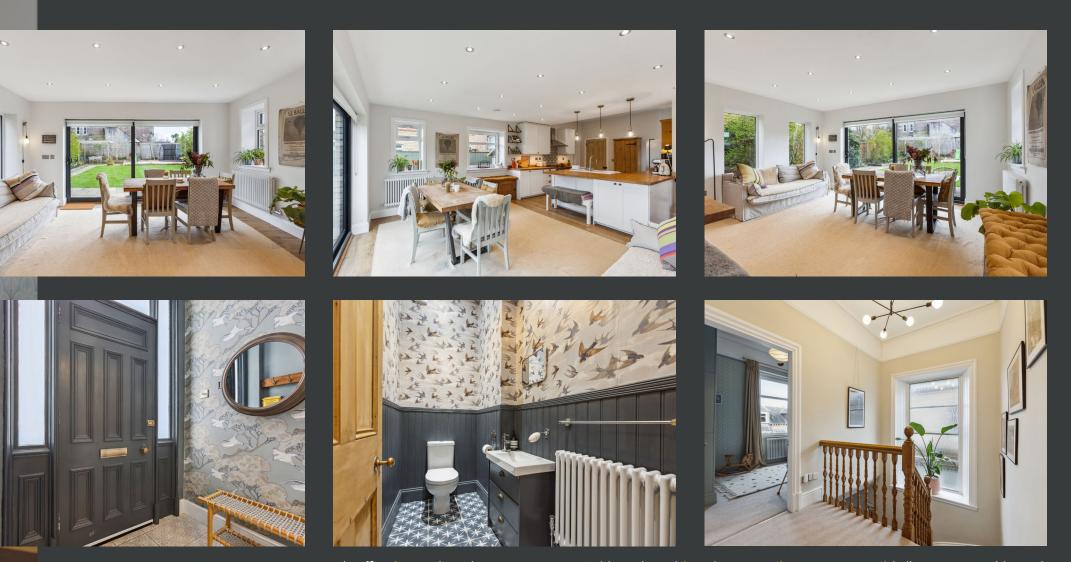

On the ground floor there is an entrance vestibule, an impressive hallway with stairs to the upper floor, a handy downstairs WC, elegant living room with bay window and feature fireplace, a double bedroom which could also be used as a dining/ play room and a superb open-plan kitchen/diner/ family room with bi-folding doors out into the south-facing rear garden. Onto the first floor there is a large family bathroom, a further shower room, study/utility room and four spacious double bedrooms. To the front of the property there is an area of lawn with planted borders and a driveway leading to the garage. The generous, family-friendly garden to the rear enjoys a high degree of privacy and a bright south-facing aspect. It features a large area of lawn, two slabbed patios with space for seating and al-fresco dining and a selection of colourful plants and shrubs.