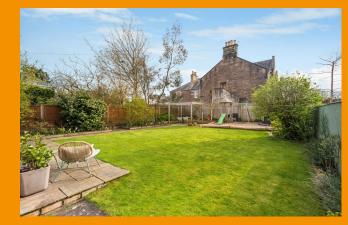

On the ground floor there is an entrance vestibule, an impressive hallway with stairs to the upper floor, a handy downstairs WC, elegant living room with bay window and feature fireplace, a double bedroom which could also be used as a dining/ play room and a superb open-plan kitchen/diner/ family room with bi-folding doors out into the south-facing rear garden. Onto the first floor there is a large family bathroom, a further shower room, study/utility room and four spacious double bedrooms. To the front of the property there is an area of lawn with planted borders and a driveway leading to the garage. The generous, family-friendly garden to the rear enjoys a high degree of privacy and a bright south-facing aspect. It features a large area of lawn, two slabbed patios with space for seating and al-fresco dining and a selection of colourful plants and shrubs.