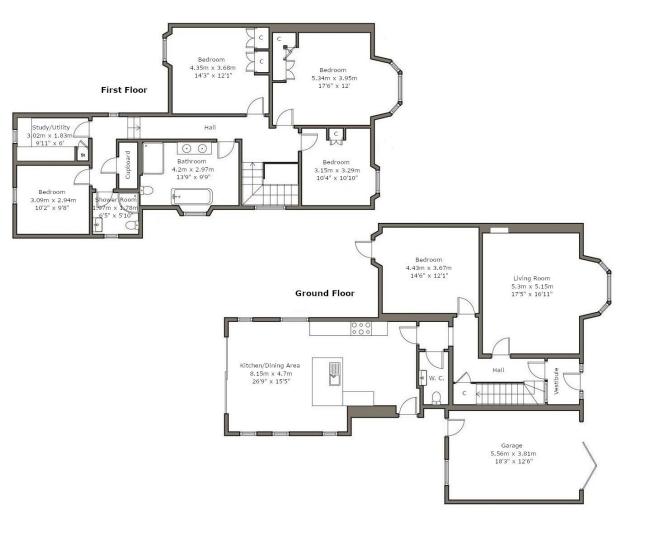

On the ground floor there is an entrance vestibule, an impressive hallway with stairs to the upper floor, a handy downstairs WC, elegant living room with bay window and feature fireplace, a double bedroom which could also be used as a dining/ play room and a superb open-plan kitchen/diner/ family room with bi-folding doors out into the south-facing rear garden. Onto the first floor there is a large family bathroom, a further shower room, study/utility room and four spacious double bedrooms. To the front of the property there is an area of lawn with planted borders and a driveway leading to the garage. The generous, family-friendly garden to the rear enjoys a high degree of privacy and a bright south-facing aspect. It features a large area of lawn, two slabbed patios with space for seating and al-fresco dining and a selection of colourful plants and shrubs.

IMPORTANT NOTE TO PURCHASERS: We endeavour to make our sales particulars accurate and reliable, however, they do not constitute or form part of an offer or any contract and none is to be relied upon as statements of representation or fact. The services, systems and appliances listed in this specification have not been tested by us and no guarantee as to their operating ability or efficiency is given. All measurements have been taken as guide to prospective buyers only, and are not precise. Floor plans where included are not to scale and accuracy is not guaranteed. If you require clarification or further information on any points, please contact us, especially if you are travelling some distance to view. Fixtures and fittings other than those mentioned are to be agreed with the seller.

All Measurements are Approximate Measurements are approximate. Not to Scale. For Ilustrative purposes only.