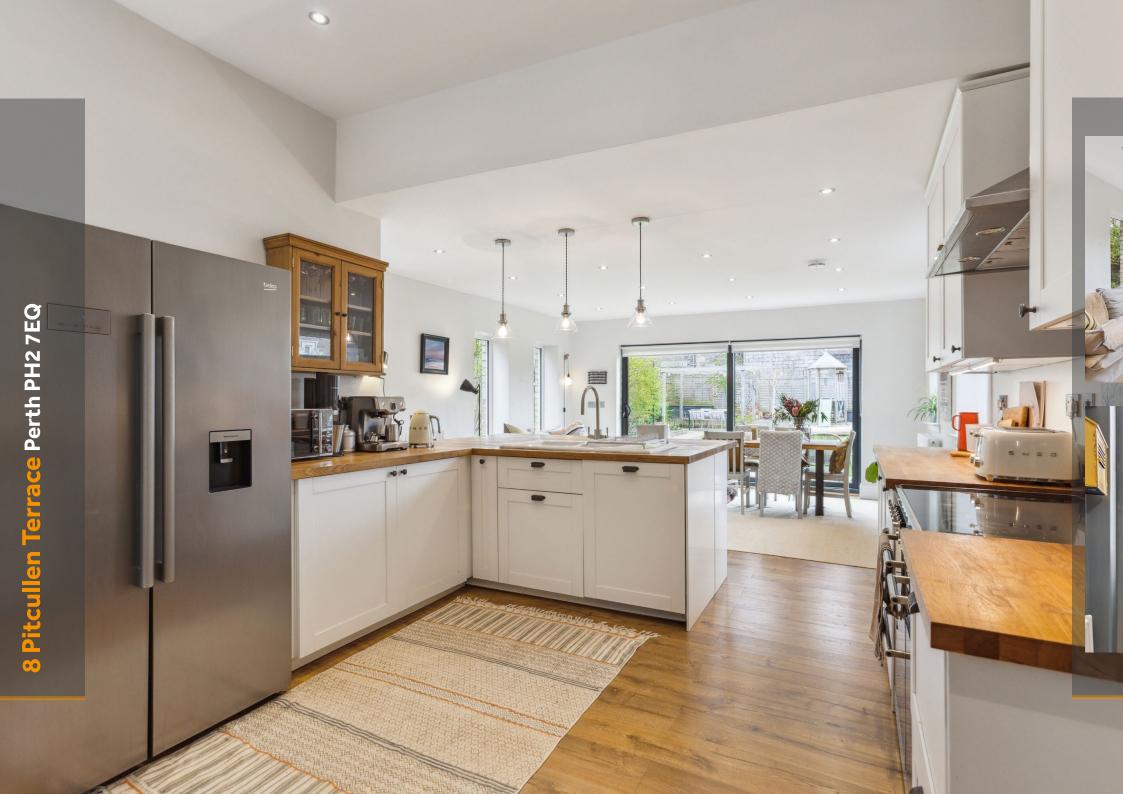

On the ground floor there is an entrance vestibule, an impressive hallway with stairs to the upper floor, a handy downstairs WC, elegant living room with bay window and feature fireplace, a double bedroom which could also be used as a dining/ play room and a superb open-plan kitchen/diner/ family room with bi-folding doors out into the south-facing rear garden. Onto the first floor there is a large family bathroom, a further shower room, study/utility room and four spacious double bedrooms. To the front of the property there is an area of lawn with planted borders and a driveway leading to the garage. The generous, family-friendly garden to the rear enjoys a high degree of privacy and a bright south-facing aspect. It features a large area of lawn, two slabbed patios with space for seating and al-fresco dining and a selection of colourful plants and shrubs.