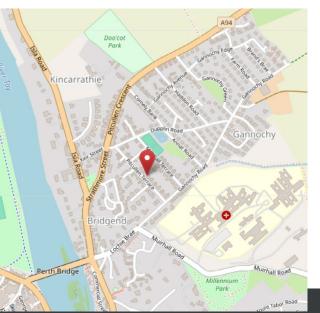

## LOCATION

The property is located within the Gannochy area of Perth, long regarded as one of Perth's most sought-after areas. The location gives easy access into the city centre and travel links to destinations across the country via the nearby Dundee Road and M90 dual carriageway and is also within the catchment area for the sought-after Kinnoull Primary School. Within walking distance there is also a regular bus service and some pleasant walks including the iconic Kinnoull Hill.