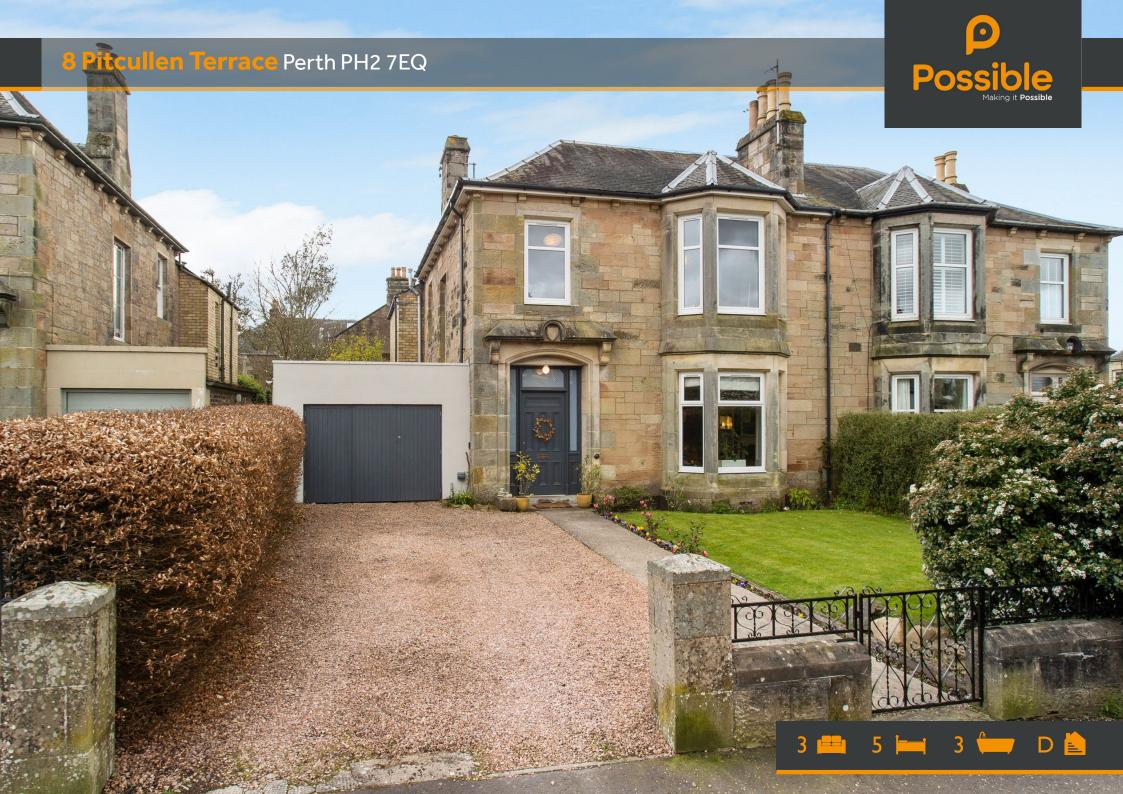

## 8 Pitcullen Terrace Perth PH2 7EQ

- Superb period villa
- 5 double bedrooms
- Elegant living room
- South-facing rear garden
- Gas central heating

- Modern double glazing
- Off-street parking & garage
- Beautifully appointed
- Prime residential area
- Rich in charm & character

On the ground floor there is an entrance vestibule, an impressive hallway with stairs to the upper floor, a handy downstairs WC, elegant living room with bay window and feature fireplace, a double bedroom which could also be used as a dining/ play room and a superb open-plan kitchen/diner/ family room with bi-folding doors out into the south-facing rear garden. Onto the first floor there is a large family bathroom, a further shower room, study/utility room and four spacious double bedrooms. To the front of the property there is an area of lawn with planted borders and a driveway leading to the garage. The generous, family-friendly garden to the rear enjoys a high degree of privacy and a bright south-facing aspect. It features a large area of lawn, two slabbed patios with space for seating and al-fresco dining and a selection of colourful plants and shrubs.