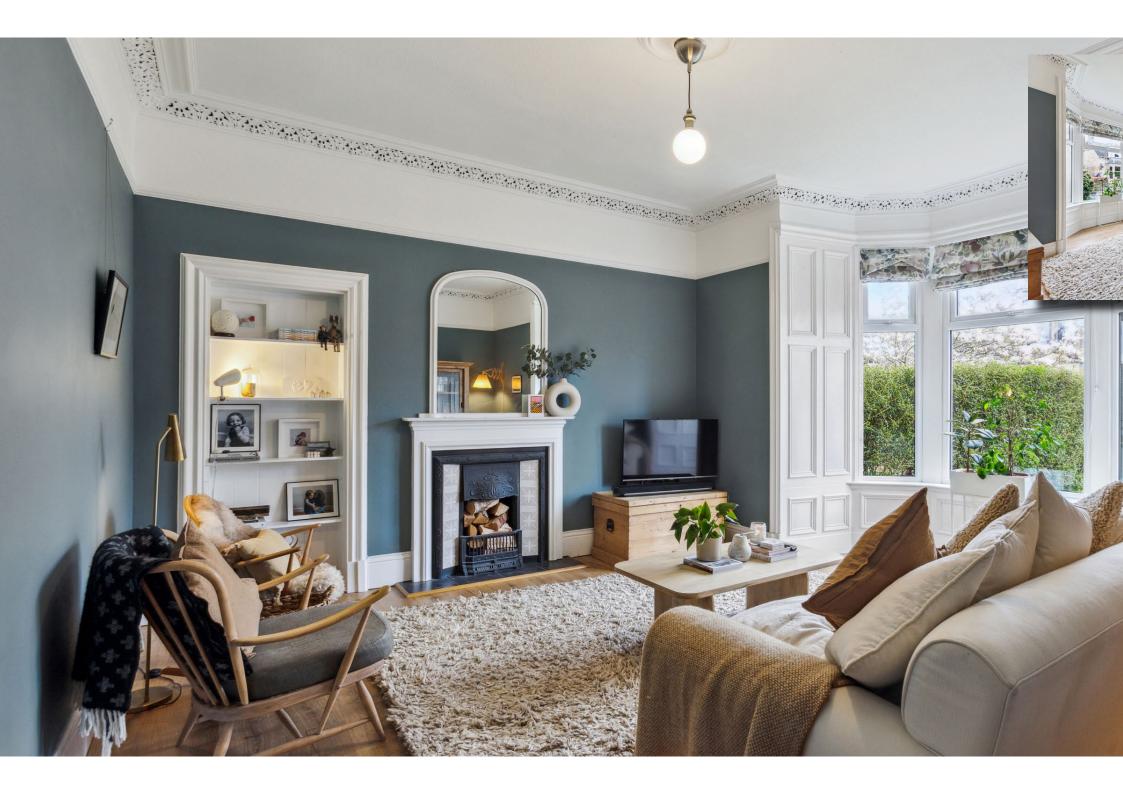

On the ground floor there is an entrance vestibule, an impressive hallway with stairs to the upper floor, a handy downstairs WC, elegant living room with bay window and feature fireplace, a double bedroom which could also be used as a dining/ play room and a superb open-plan kitchen/diner/ family room with bi-folding doors out into the south-facing rear garden. Onto the first floor there is a large family bathroom, a further shower room, study/utility room and four spacious double bedrooms. To the front of the property there is an area of lawn with planted borders and a driveway leading to the garage. The generous, family-friendly garden to the rear enjoys a high degree of privacy and a bright south-facing aspect. It features a large area of lawn, two slabbed patios with space for seating and al-fresco dining and a selection of colourful plants and shrubs.