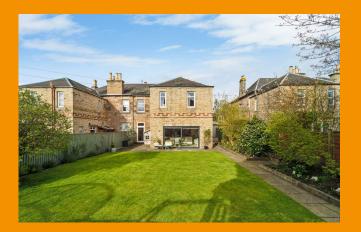

On the ground floor there is an entrance vestibule, an impressive hallway with stairs to the upper floor, a handy downstairs WC, elegant living room with bay window and feature fireplace, a double bedroom which could also be used as a dining/ play room and a superb open-plan kitchen/diner/ family room with bi-folding doors out into the south-facing rear garden. Onto the first floor there is a large family bathroom, a further shower room, study/utility room and four spacious double bedrooms. To the front of the property there is an area of lawn with planted borders and a driveway leading to the garage. The generous, family-friendly garden to the rear enjoys a high degree of privacy and a bright south-facing aspect. It features a large area of lawn, two slabbed patios with space for seating and al-fresco dining and a selection of colourful plants and shrubs.