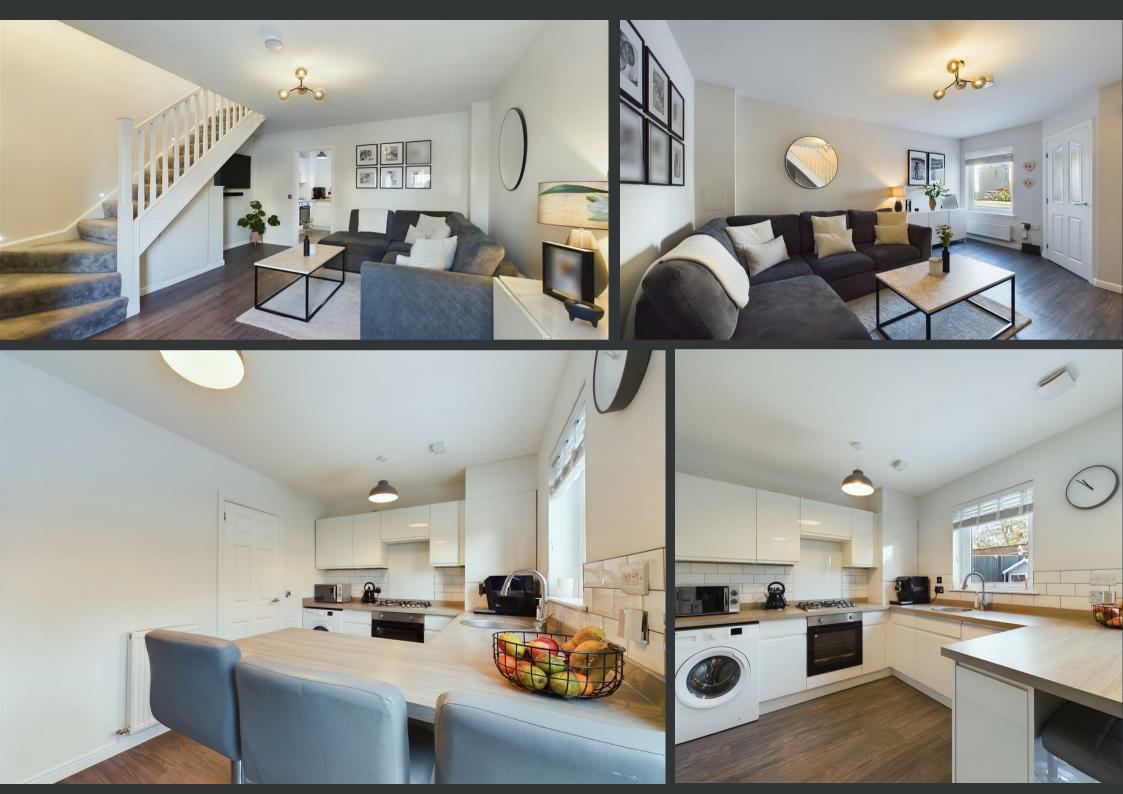

On the ground floor there is an entrance hallway, a handy downstairs WC, generous lounge and modern dining kitchen with double doors out into the rear garden. On the first floor there is a stylish bathroom and two double bedrooms both with built-in storage space. To the front of the property there is a small area of garden and an allocated parking space for one car. The garden to the rear is very private with no properties immediately behind it. It is fence-enclosed and features an area of artificial lawn with raised decking providing space for seating and al-fresco dining.