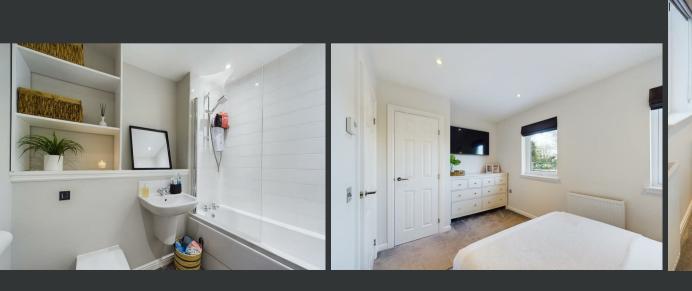

On the ground floor there is an entrance hallway, a handy downstairs WC, generous lounge and modern dining kitchen with double doors out into the rear garden. On the first floor there is a stylish bathroom and two double bedrooms both with built-in storage space. To the front of the property there is a small area of garden and an allocated parking space for one car. The garden to the rear is very private with no properties immediately behind it. It is fence-enclosed and features an area of artificial lawn with raised decking providing space for seating and al-fresco dining.