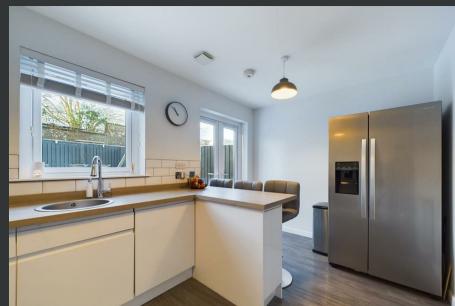

On the ground floor there is an entrance hallway, a handy downstairs WC, generous lounge and modern dining kitchen with double doors out into the rear garden. On the first floor there is a stylish bathroom and two double bedrooms both with built-in storage space. To the front of the property there is a small area of garden and an allocated parking space for one car. The garden to the rear is very private with no properties immediately behind it. It is fence-enclosed and features an area of artificial lawn with raised decking providing space for seating and al-fresco dining.