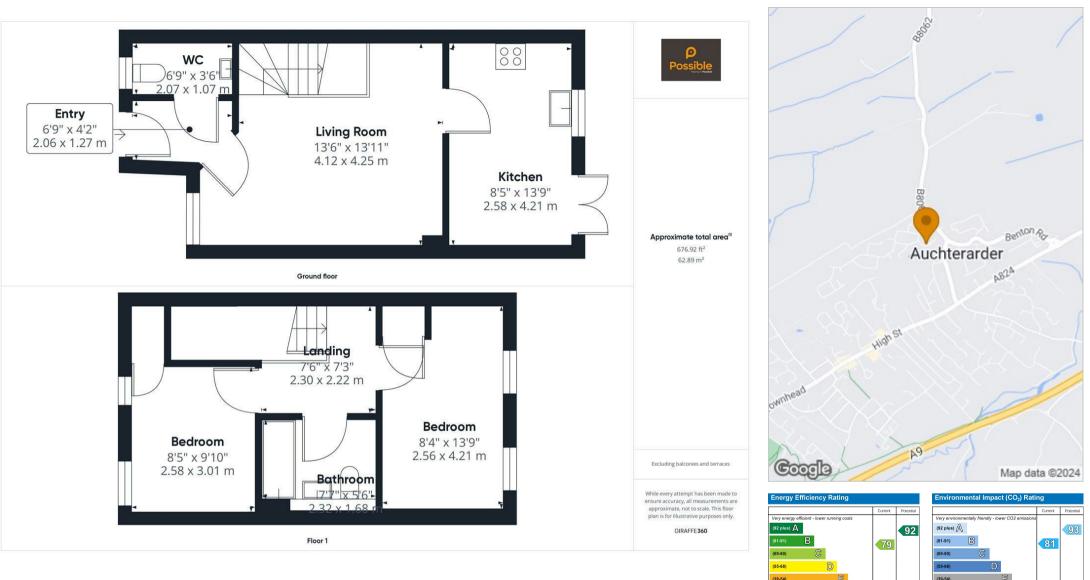

On the ground floor there is an entrance hallway, a handy downstairs WC, generous lounge and modern dining kitchen with double doors out into the rear garden. On the first floor there is a stylish bathroom and two double bedrooms both with built-in storage space. To the front of the property there is a small area of garden and an allocated parking space for one car. The garden to the rear is very private with no properties immediately behind it. It is fence-enclosed and features an area of artificial lawn with raised decking providing space for seating and al-fresco dining.

#### Location

Auchterarder boasts many amenities inlcuding a number of local independent shops, convenience stores, butchers, cafes and more. The highly regarded Community School of Auchterarder incorporates a nursery, primary school and secondary school. For commuters, there are a number of local bus stops and road links via the A9 to destinations such as Perth, Stirling, Dunblane and Glasgow. There is also a train station at Gleneagles which is also home to the world famous Gleneagles luxury resort and championship golf courses.