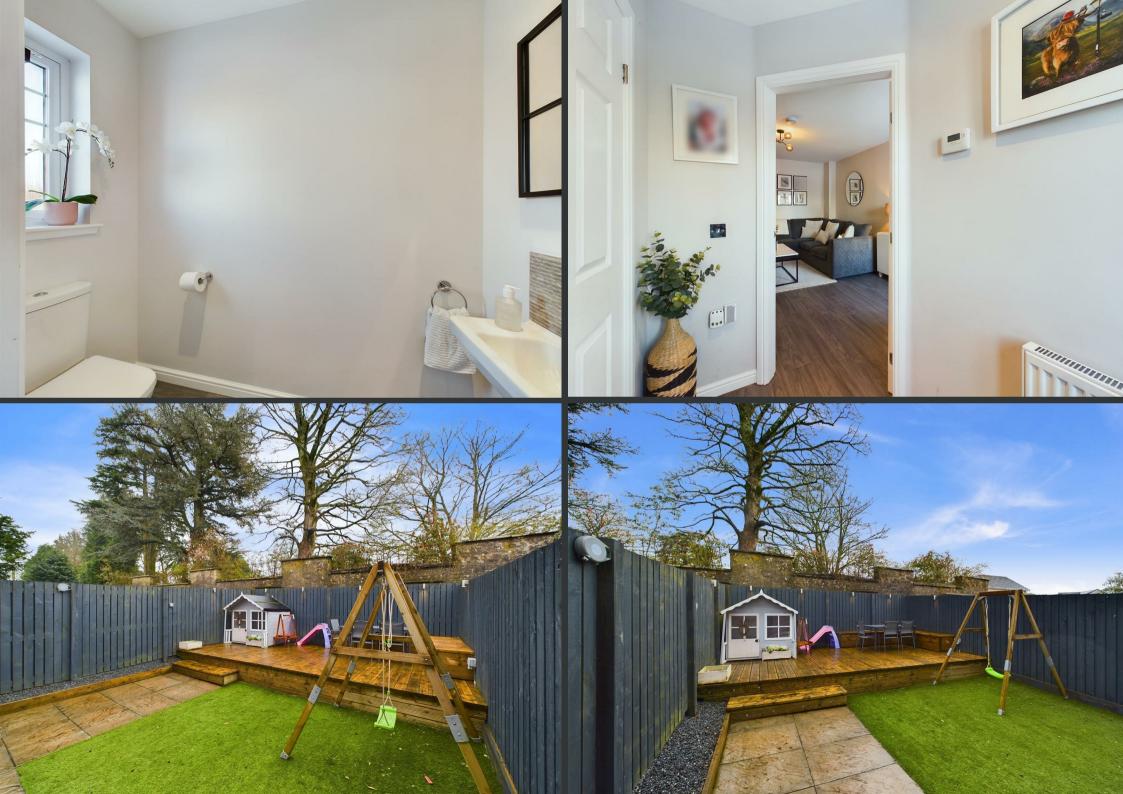

On the ground floor there is an entrance hallway, a handy downstairs WC, generous lounge and modern dining kitchen with double doors out into the rear garden. On the first floor there is a stylish bathroom and two double bedrooms both with built-in storage space. To the front of the property there is a small area of garden and an allocated parking space for one car. The garden to the rear is very private with no properties immediately behind it. It is fence-enclosed and features an area of artificial lawn with raised decking providing space for seating and al-fresco dining.