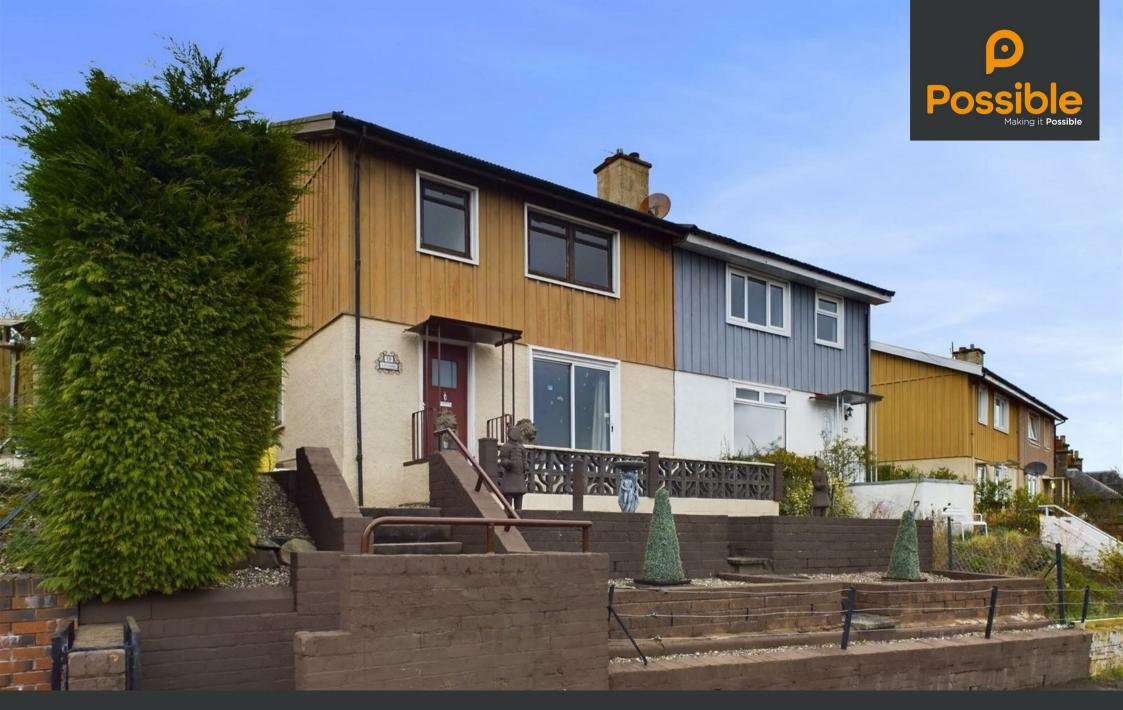

Located within the sought-after Craigie area of Perth, this 3 bedroom semi-detached villa boasts generous accommodation throughout which is complimented by a good amount of storage space. Enjoying an elevated position with lovely open views, the property also features gas central heating, single glazing and a generous rear garden.

On the ground floor there is an entrance hallway, spacious living room, dining kitchen and a shower room. Onto the first floor there are three double bedrooms all with built-in storage space. To the front of the property there is a low maintenance garden with stepped terraces and space for seating. The garden to the rear features a slabbed patio, stone chips, area of lawn and some mature trees.