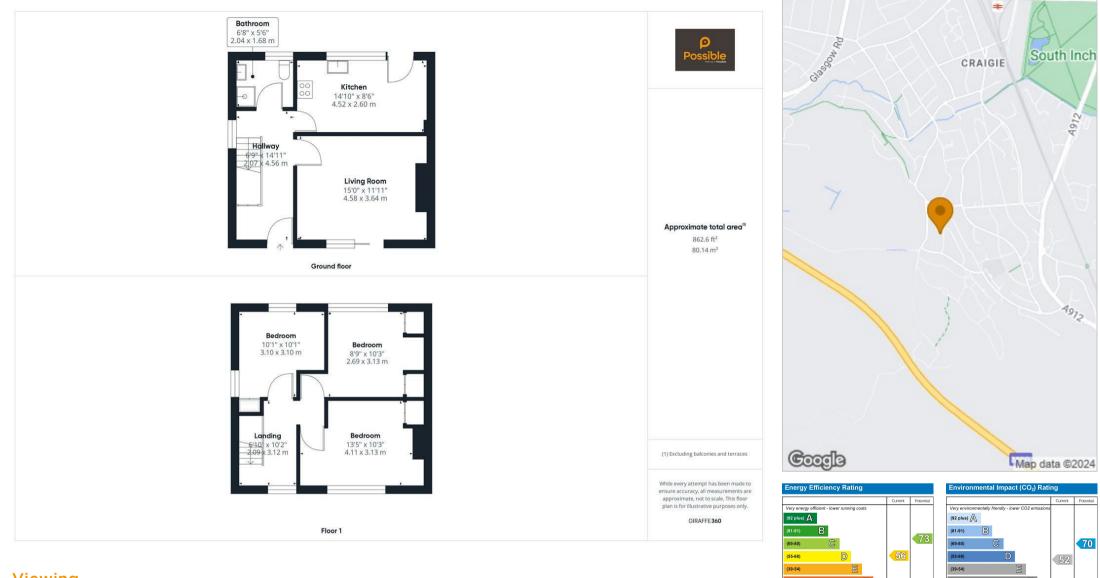

Located within the sought-after Craigie area of Perth, this 3 bedroom semi-detached villa boasts generous accommodation throughout which is complimented by a good amount of storage space. Enjoying an elevated position with lovely open views, the property also features gas central heating, single glazing and a generous rear garden.

On the ground floor there is an entrance hallway, spacious living room, dining kitchen and a shower room. Onto the first floor there are three double bedrooms all with built-in storage space. To the front of the property there is a low maintenance garden with stepped terraces and space for seating. The garden to the rear features a slabbed patio, stone chips, area of lawn and some mature trees.

#### Location

The property is located within the sought-after Craigie area of Perth and in close proximity to a number of nearby amenities including primary schools, a local shop/post office, regular bus service and eateries. Perth city centre, railway station, bus station and the picturesque South Inch Parklands can also be found within walking distance. Easy access can also be gained to the M90 motorway via the nearby Edinburgh Road.