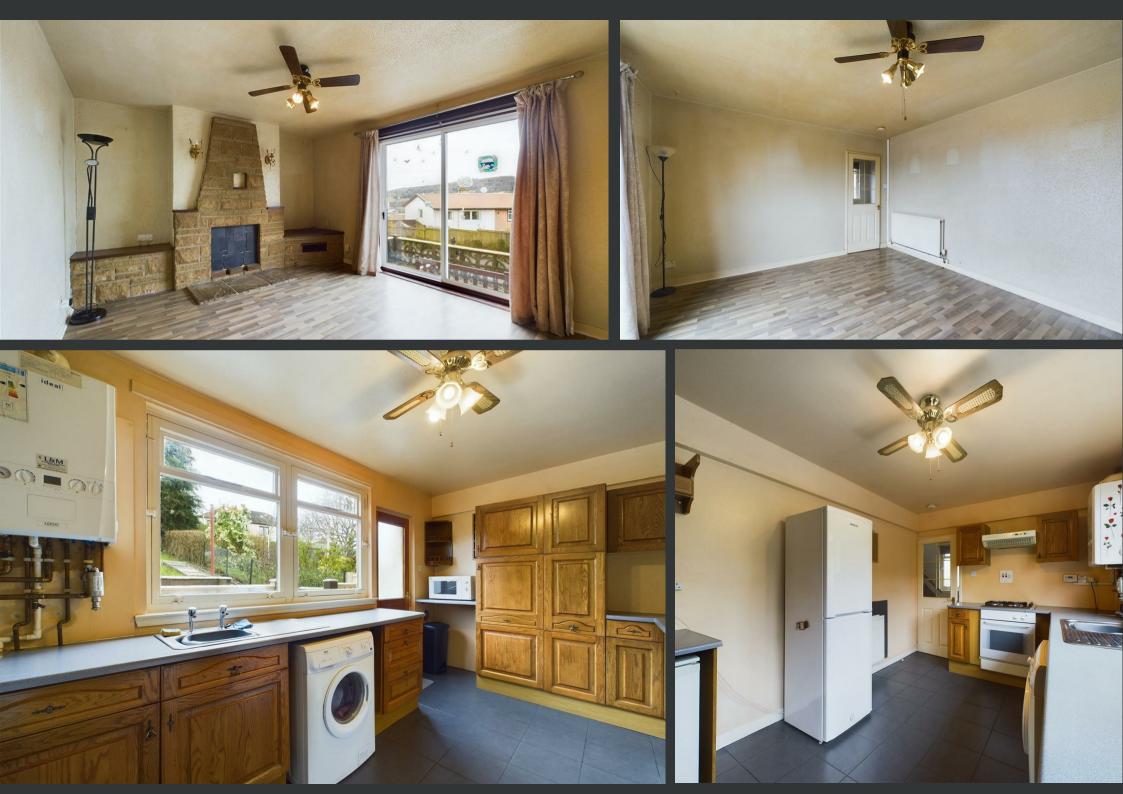

On the ground floor there is an entrance hallway, spacious living room, dining kitchen and a shower room. Onto the first floor there are three double bedrooms all with built-in storage space. To the front of the property there is a low maintenance garden with stepped terraces and space for seating. The garden to the rear features a slabbed patio, stone chips, area of lawn and some mature trees.