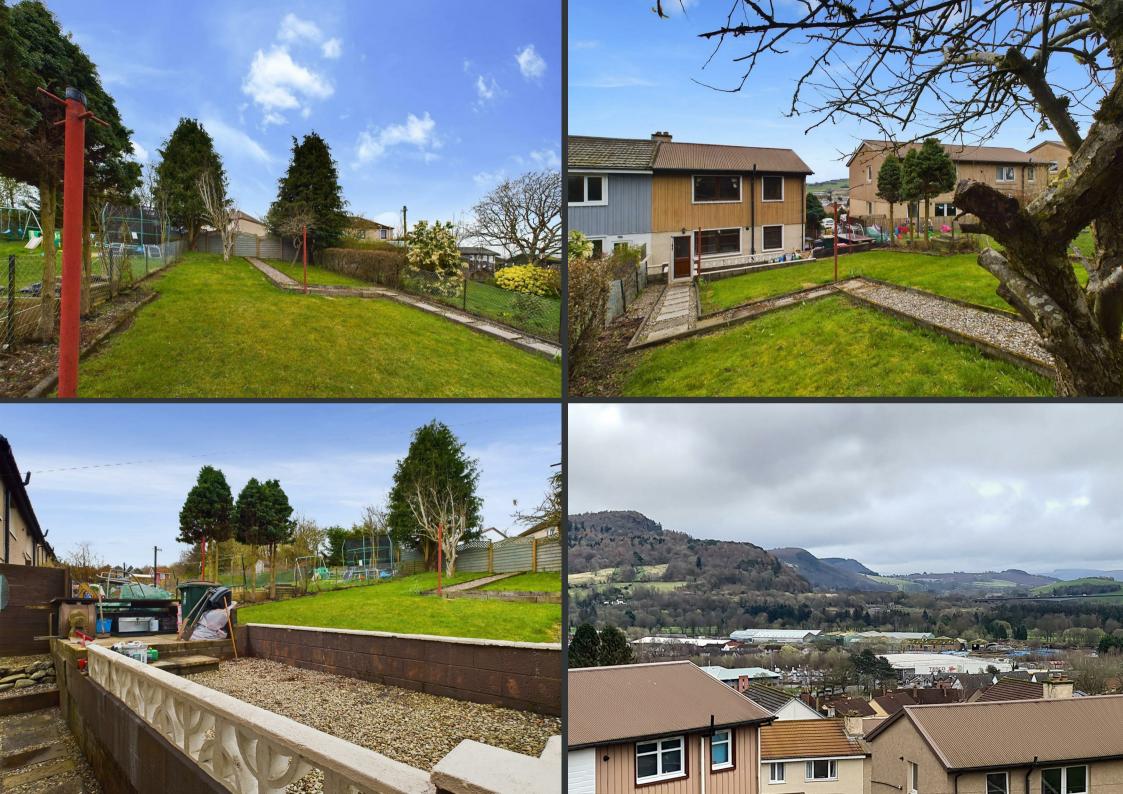

Located within the sought-after Craigie area of Perth, this 3 bedroom semi-detached villa boasts generous accommodation throughout which is complimented by a good amount of storage space. Enjoying an elevated position with lovely open views, the property also features gas central heating, single glazing and a generous rear garden.

On the ground floor there is an entrance hallway, spacious living room, dining kitchen and a shower room. Onto the first floor there are three double bedrooms all with built-in storage space. To the front of the property there is a low maintenance garden with stepped terraces and space for seating. The garden to the rear features a slabbed patio, stone chips, area of lawn and some mature trees.

#### Location

The property is located within the sought-after Craigie area of Perth and in close proximity to a number of nearby amenities including primary schools, a local shop/post office, regular bus service and eateries. Perth city centre, railway station, bus station and the picturesque South Inch Parklands can also be found within walking distance. Easy access can also be gained to the M90 motorway via the nearby Edinburgh Road.